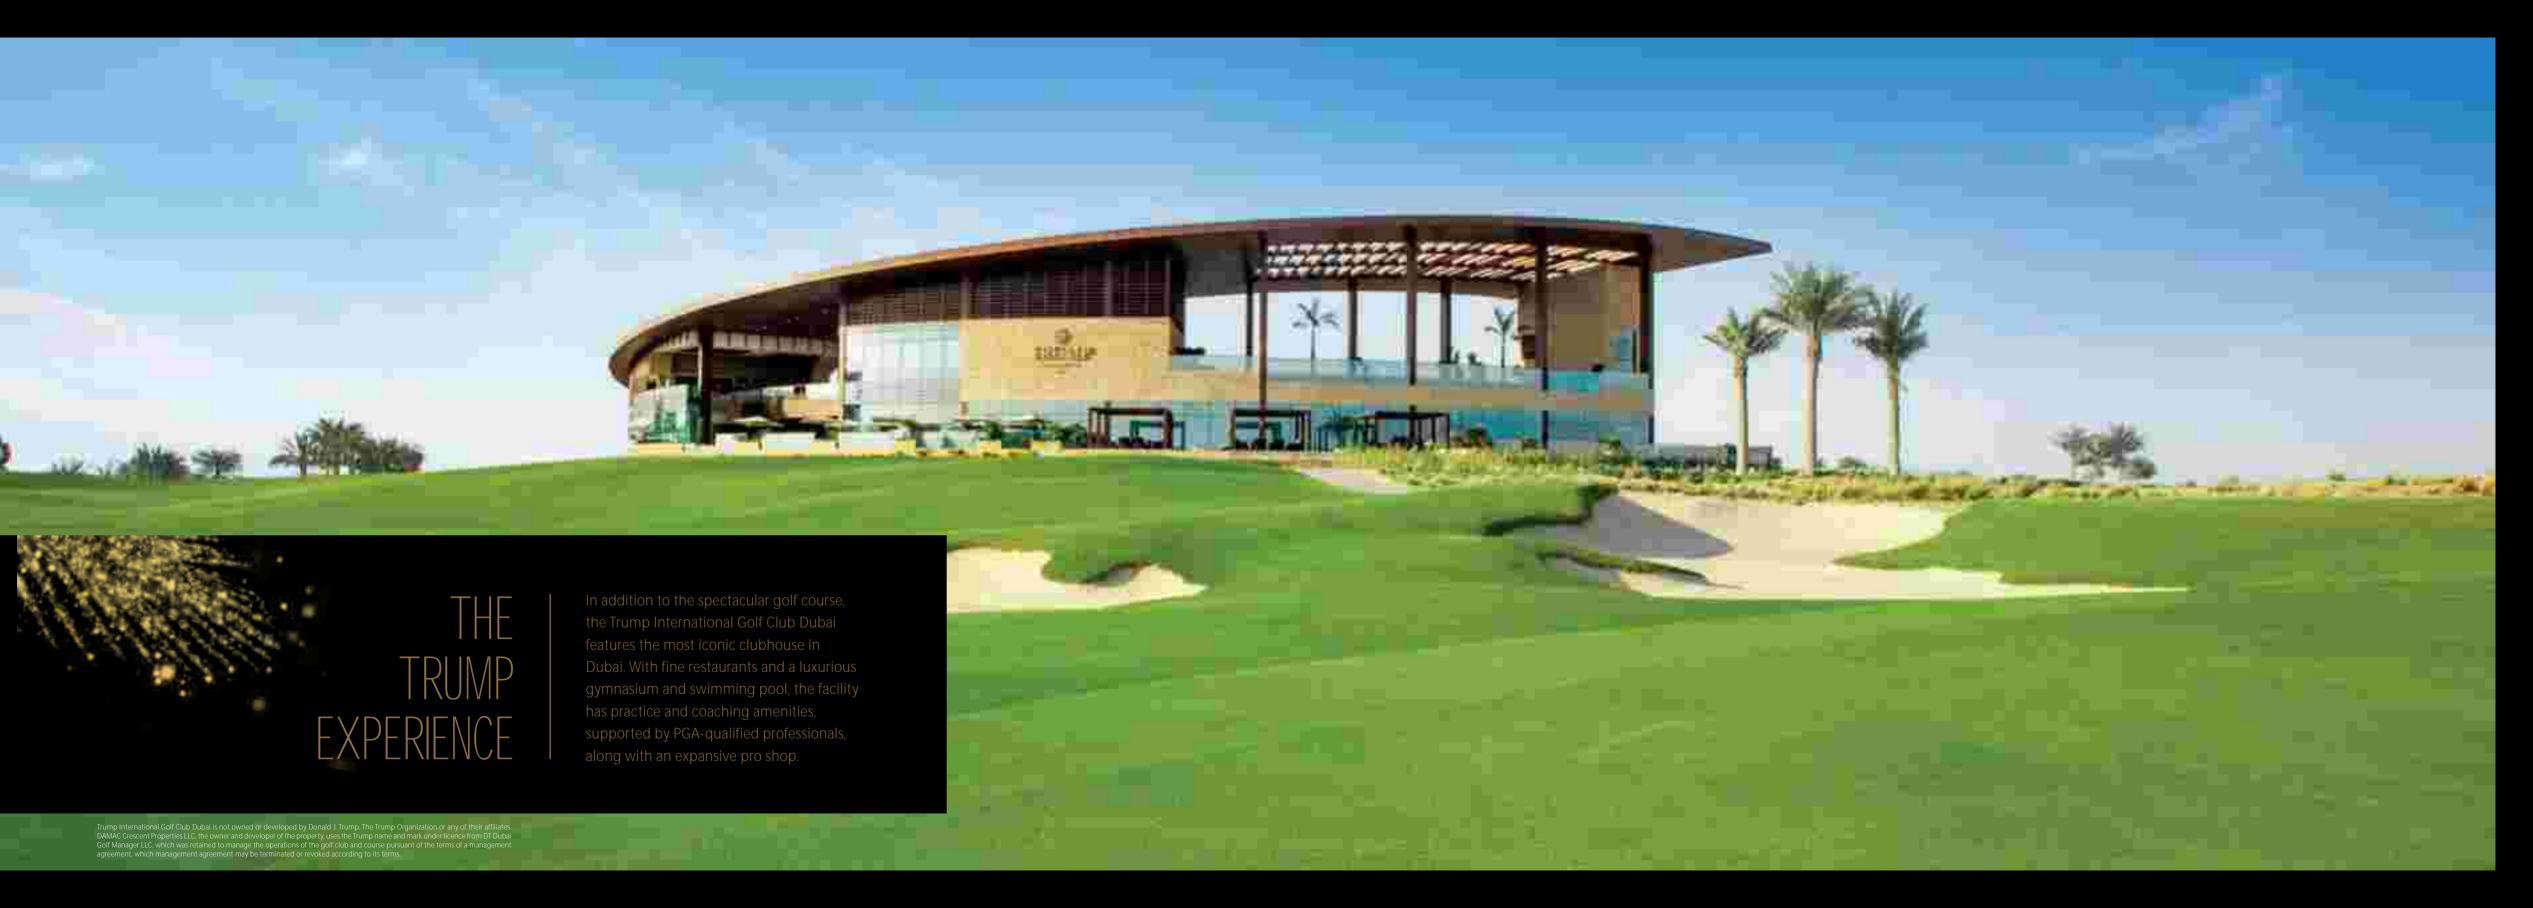

# A GLAMOROUS ADDRESS

spired by the quintessential Beverly Hills lifestyle, DAMAC Propertie rings the finest elements of this iconic destination to Dubai at AMAC Hills. Spanning 42 million square feet, the development is to a variety of incredible properties with an array of amenities at will satisfy the most discerning of tastes.

























# A DREAM OCATION

ust a short journey from the centre of the city, and yet sels like a world away. DAMAC Hills is set within the city's purishing and most sought-after expanses of Dubailand. It is strategic location allows easy access to the main road etwork that puts the city within a few minutes' reach.



BROOKFIELD





VD-2 VD-1 V-5 V-3 VD-1i TH-L-A TH-L RP-EM RP-M

PELHAM QUEENS MEADOW





V-5 V-7 V-9 TH-M-S TH-M-D TH-M1 TH-L-A TH-L RP-EM RP-M VD-2 V-7 V-5 V-3 TH-L TH-D TH-C TH-D TH-K TH-C TH-D TH-K

ROCKWOOD





V-4 V2-P TH-M-D TH-M1 TH-M TH-L-A TH-L RP-M RP-EM RP-EM RP-EM RP-EM





VD-2 VD-1 V-5 V-4 V-3 TH-L TH-D TH-K TH-H VD-2 VD-1 VD-1i V-5 V-4 V-3 V-2 TH-L-A TH-L TH-D TH-D TH-H

THE FLORA THE TURF





VD-1 V-5 V-4 TH-L TH-D TH-K TH-K TH-K TH-K





#### DIRECT