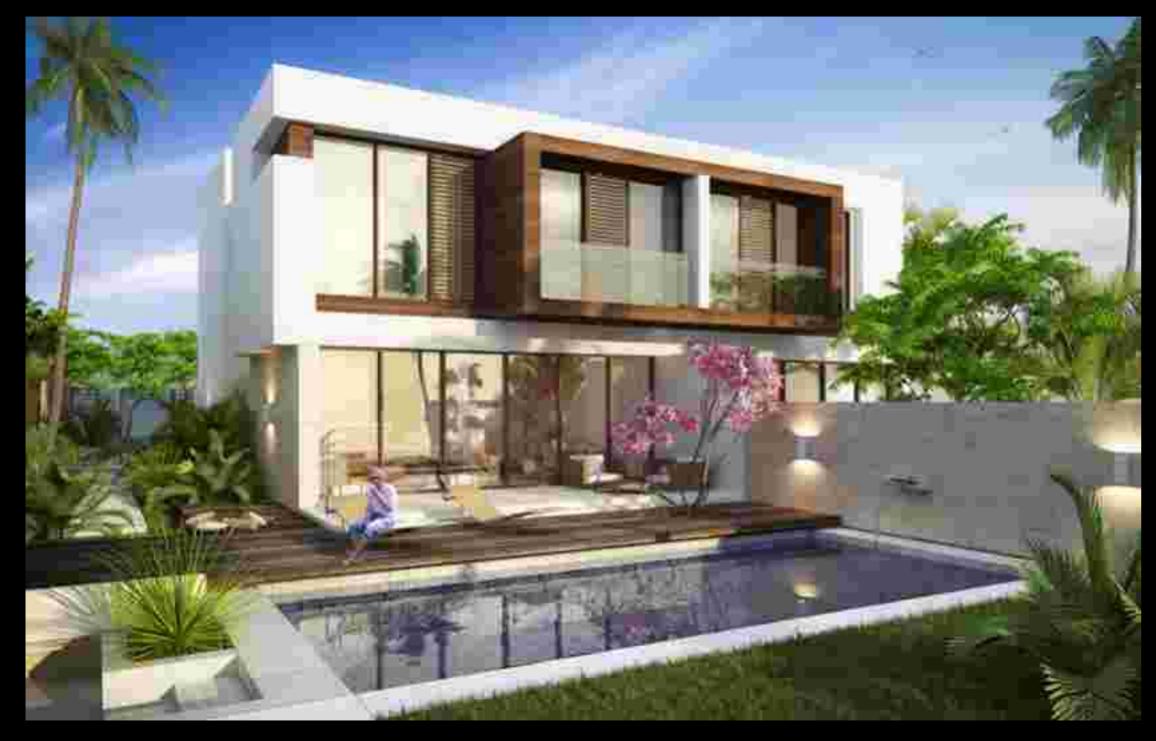

# A GLAMOROUS ADDRESS

spired by the quintessential Beverly Hills lifestyle, DAMAC Propertie rings the finest elements of this iconic destination to Dubai at AMAC Hills. Spanning 42 million square feet, the development is to a variety of incredible properties with an array of amenities at will satisfy the most discerning of tastes.

# A DREAM OCATION

ust a short journey from the centre of the city, and yet sels like a world away. DAMAC Hills is set within the city's purishing and most sought-after expanses of Dubailand. It is strategic location allows easy access to the main road etwork that puts the city within a few minutes' reach.