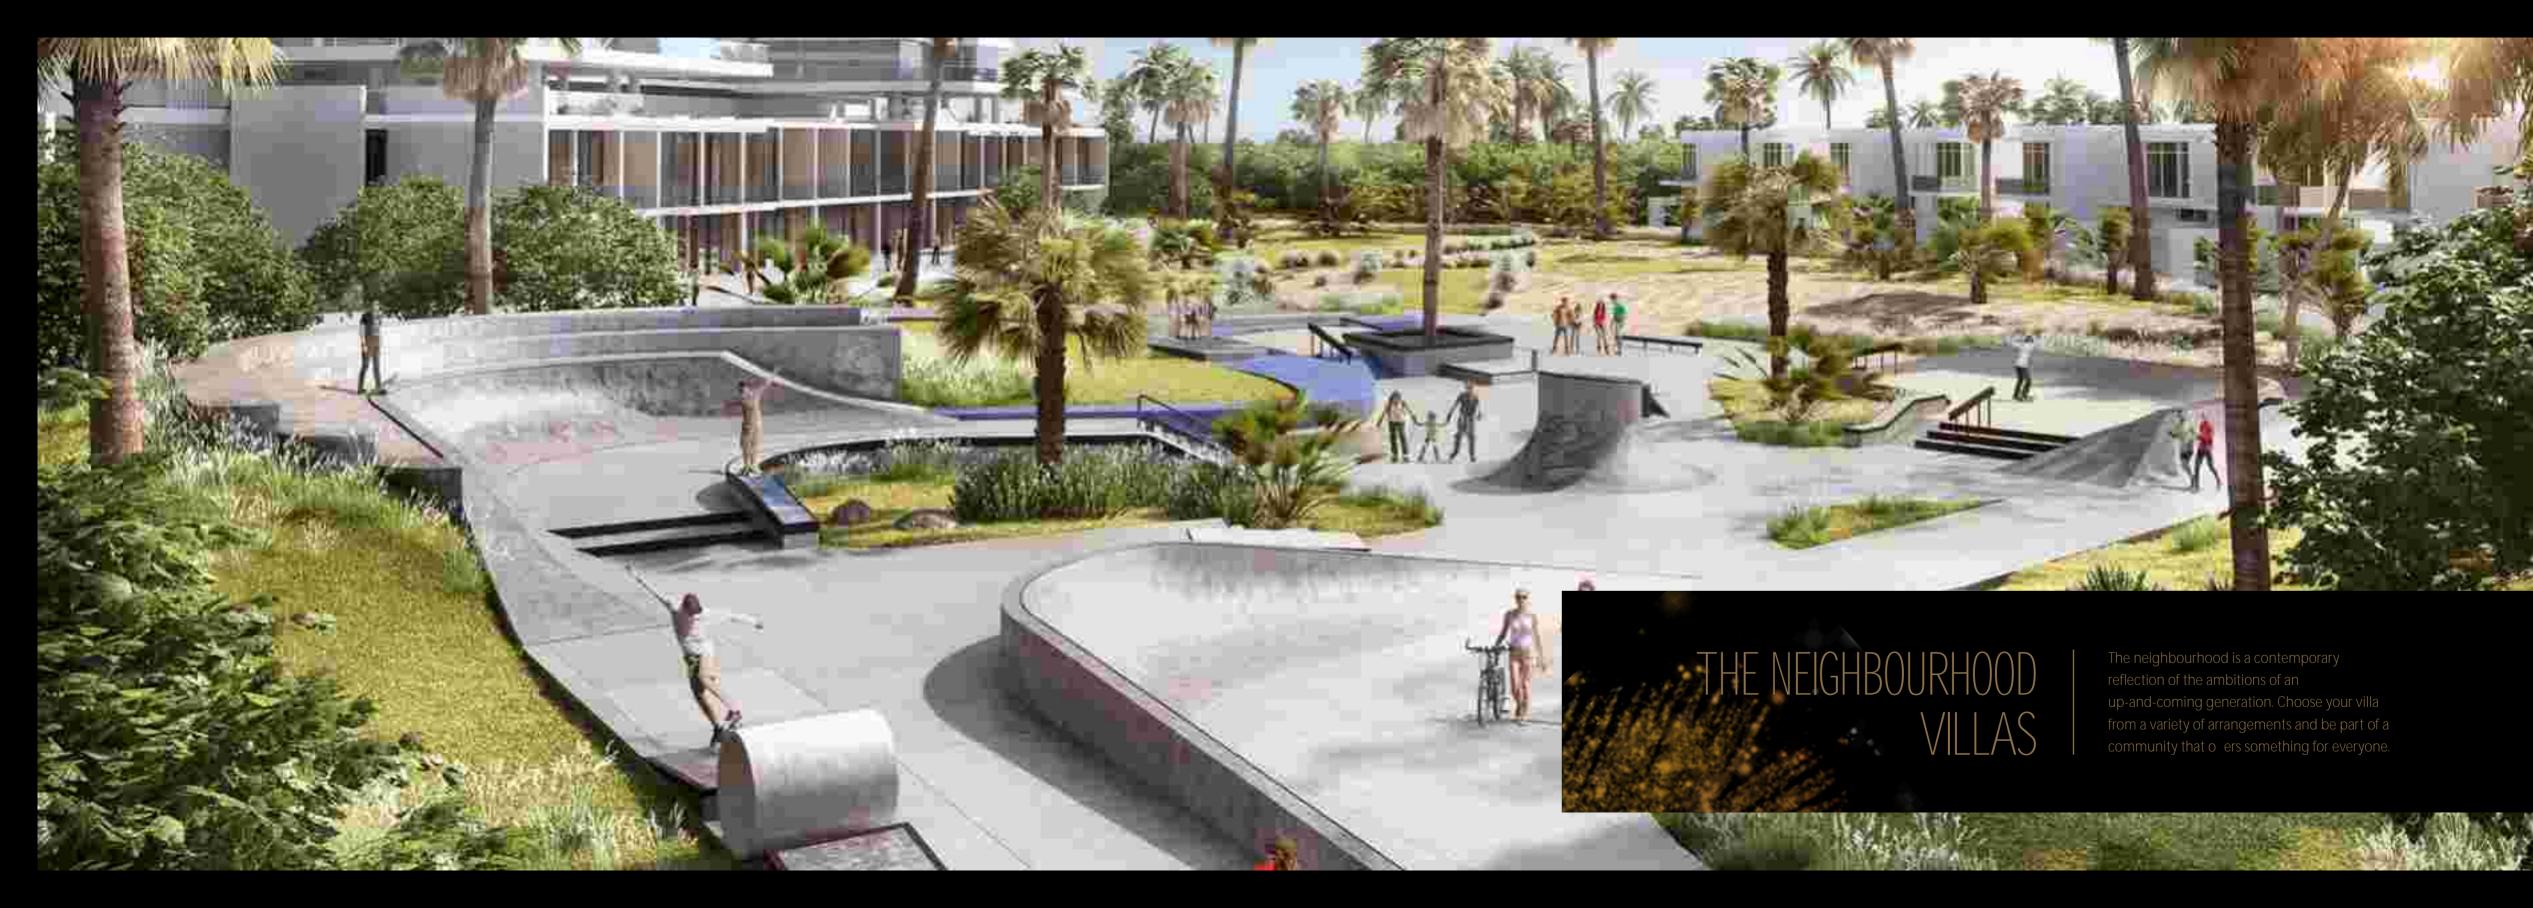

# A GLAMOROUS ADDRESS

spired by the quintessential Beverly Hills lifestyle, DAMAC Propertie rings the finest elements of this iconic destination to Dubai at AMAC Hills. Spanning 42 million square feet, the development is to a variety of incredible properties with an array of amenities at will satisfy the most discerning of tastes.

























# A DREAM OCATION

ust a short journey from the centre of the city, and yet sels like a world away. DAMAC Hills is set within the city's purishing and most sought-after expanses of Dubailand. It is strategic location allows easy access to the main road etwork that puts the city within a few minutes' reach.



BROOKFIELD





VD-2 VD-1 V-5 V-3 VD-1i TH-L-A TH-L RP-EM RP-M

PELHAM QUEENS MEADOW





V-5 V-7 V-9 TH-M-S TH-M-D TH-M1 TH-L-A TH-L RP-EM RP-M VD-2 V-7 V-5 V-3 TH-L TH-D TH-C TH-D TH-K TH-C TH-D TH-K

ROCKWOOD





V-4 V2-P TH-M-D TH-M1 TH-M TH-L-A TH-L RP-M RP-EM RP-EM RP-EM RP-EM





VD-2 VD-1 V-5 V-4 V-3 TH-L TH-D TH-K TH-H VD-2 VD-1 VD-1i V-5 V-4 V-3 V-2 TH-L-A TH-L TH-D TH-D TH-H

THE FLORA THE TURF





VD-1 V-5 V-4 TH-L TH-D TH-K TH-K TH-K TH-K





#### DIRECTLY FACING