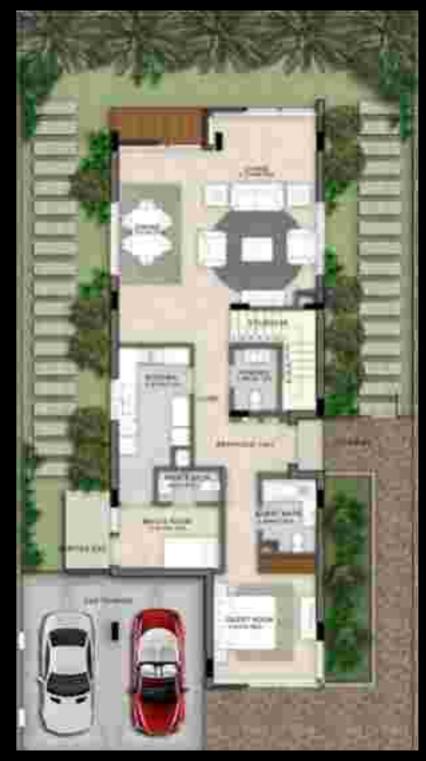

#### DIRECTLY FACING GOLF COURSE

GROUND FLOOR

### DIRECTLY FACING GOLF COURSE

GROUND FLOOR

FIRST FLOOR

### WITHIN GOLF COMMUNITY

GROUND FLOOR