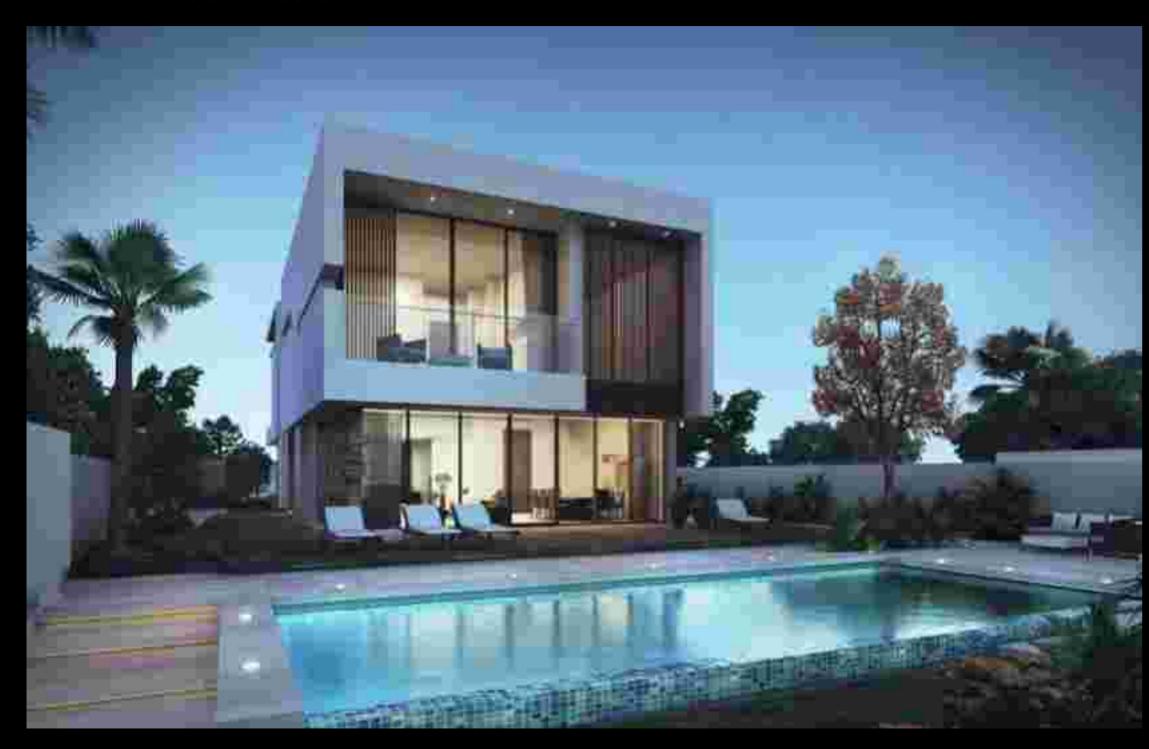

# A GLAMOROUS ADDRESS

spired by the quintessential Beverly Hills lifestyle, DAMAC Propertie rings the finest elements of this iconic destination to Dubai at AMAC Hills. Spanning 42 million square feet, the development is to a variety of incredible properties with an array of amenities at will satisfy the most discerning of tastes.

# A DREAM OCATION

ust a short journey from the centre of the city, and yet sels like a world away. DAMAC Hills is set within the city's purishing and most sought-after expanses of Dubailand. It is strategic location allows easy access to the main road etwork that puts the city within a few minutes' reach.