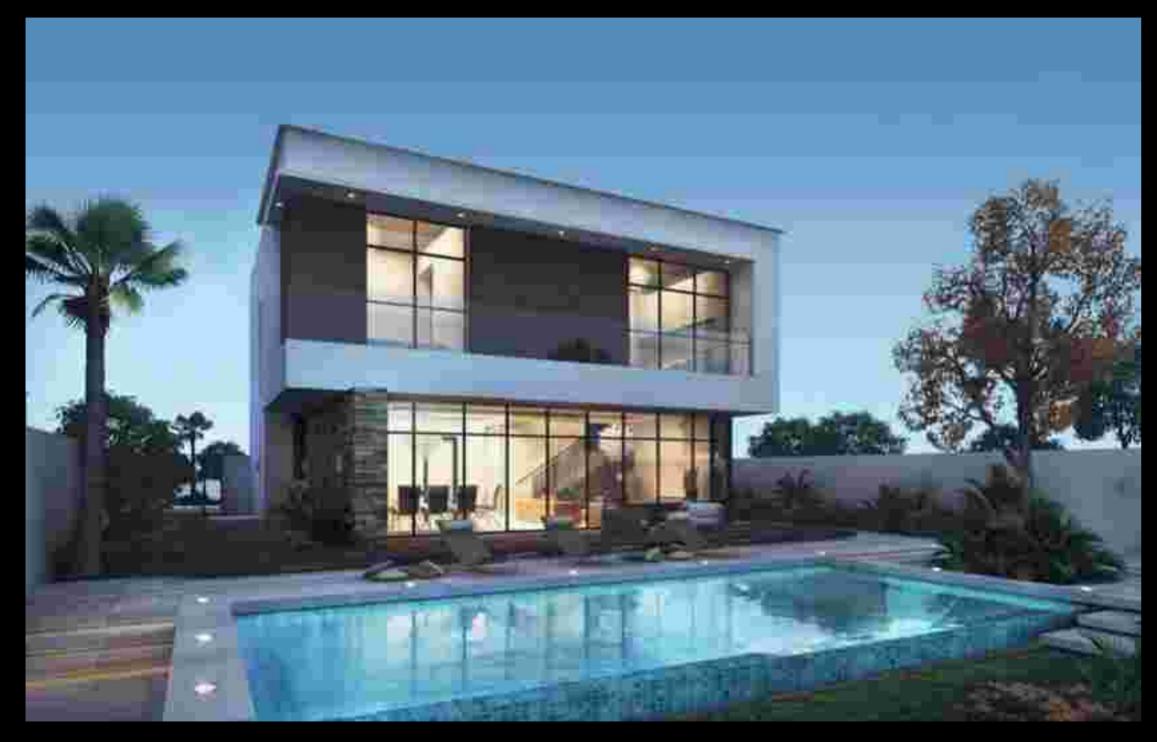

# A GLAMOROUS ADDRESS

spired by the quintessential Beverly Hills lifestyle, DAMAC Propertie rings the finest elements of this iconic destination to Dubai at AMAC Hills. Spanning 42 million square feet, the development is to a variety of incredible properties with an array of amenities at will satisfy the most discerning of tastes.

# A DREAM OCATION

ust a short journey from the centre of the city, and yet sels like a world away. DAMAC Hills is set within the city's purishing and most sought-after expanses of Dubailand. It is strategic location allows easy access to the main road etwork that puts the city within a few minutes' reach.