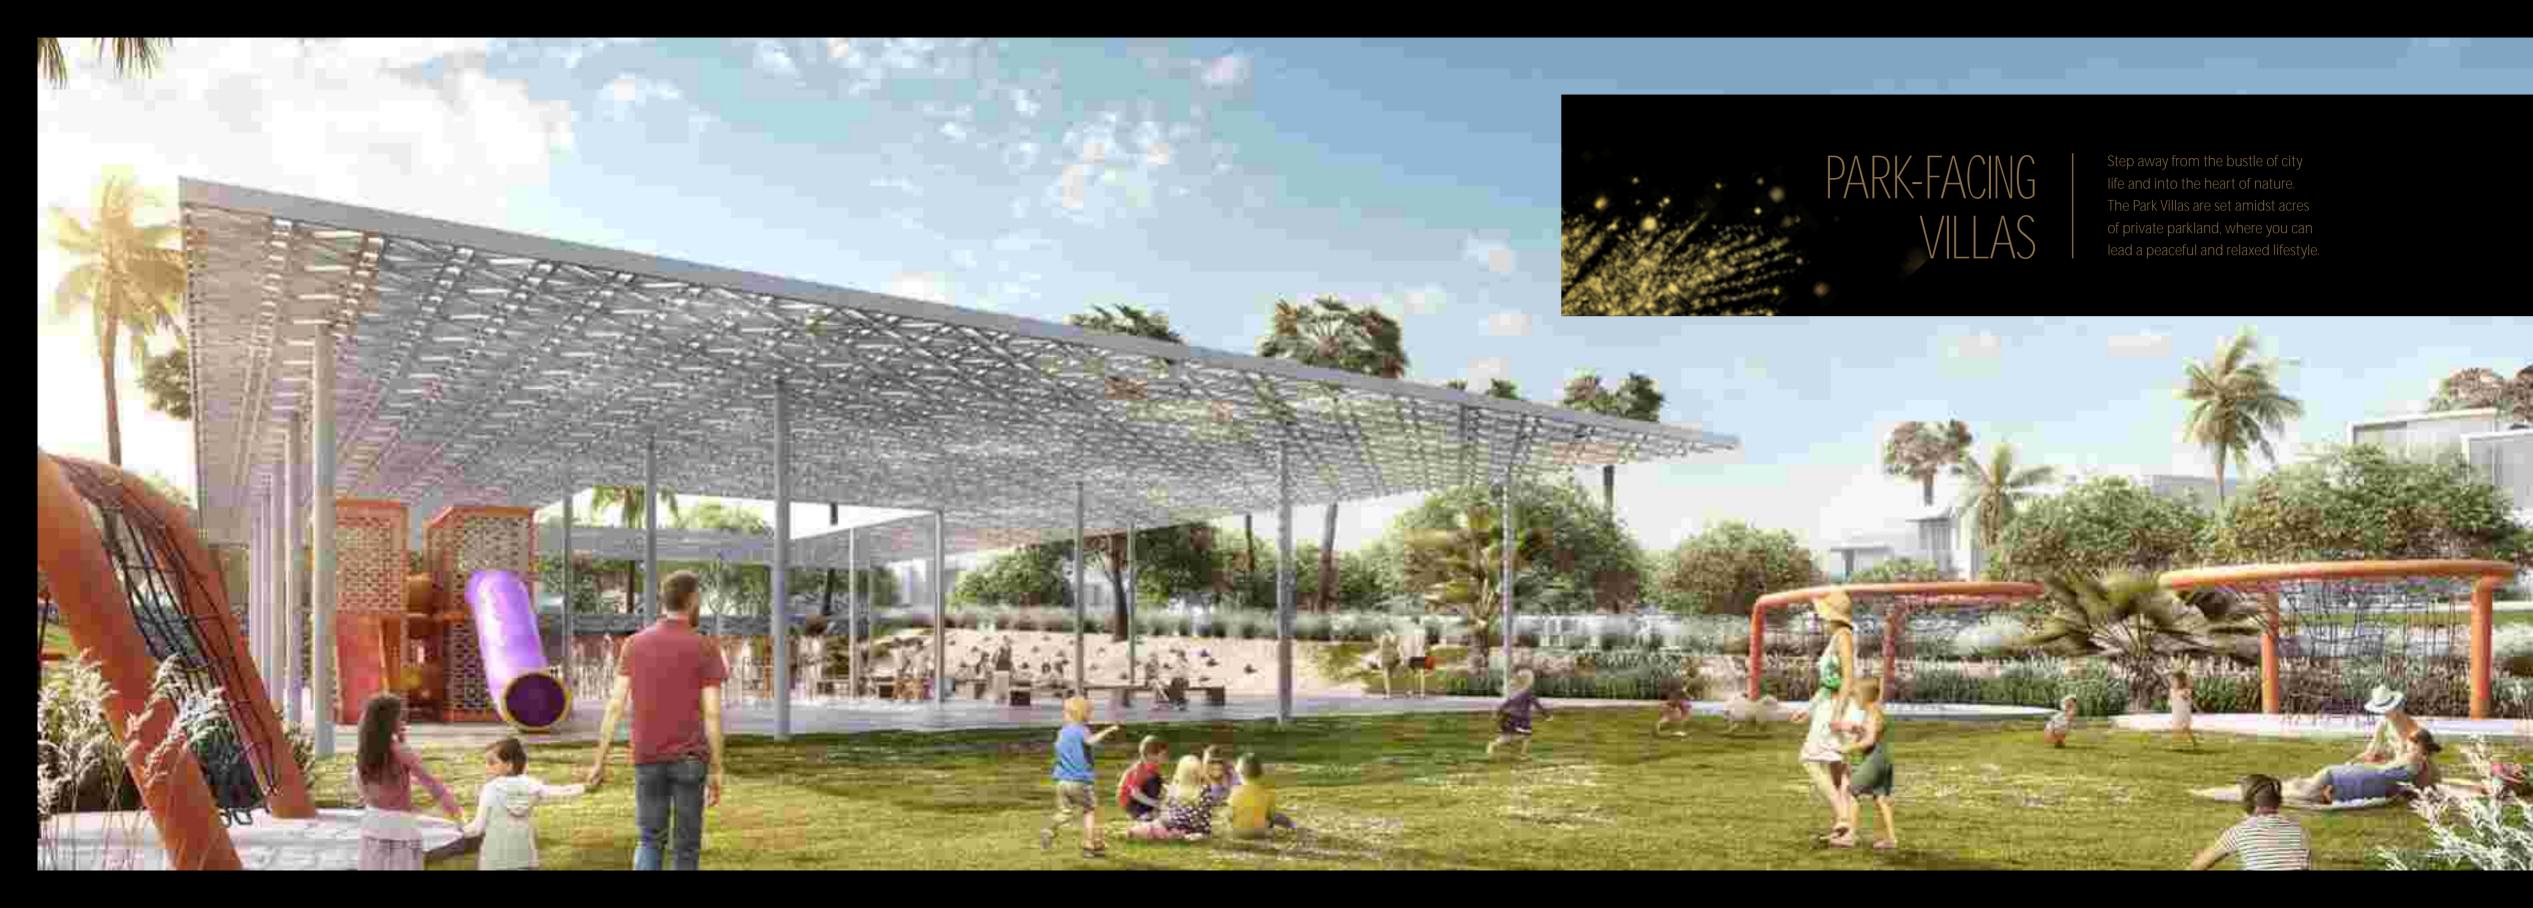

# A GLAMOROUS ADDRESS

spired by the quintessential Beverly Hills lifestyle, DAMAC Propertie rings the finest elements of this iconic destination to Dubai at AMAC Hills. Spanning 42 million square feet, the development is to a variety of incredible properties with an array of amenities at will satisfy the most discerning of tastes.

























# A DREAM OCATION

ust a short journey from the centre of the city, and yet sels like a world away. DAMAC Hills is set within the city's purishing and most sought-after expanses of Dubailand. It is strategic location allows easy access to the main road etwork that puts the city within a few minutes' reach.



BROOKFIELD





VD-2 VD-1 V-5 V-3 VD-1i TH-L-A TH-L RP-EM RP-M

PELHAM QUEENS MEADOW





V-5 V-7 V-9 TH-M-S TH-M-D TH-M1 TH-L-A TH-L RP-EM RP-M VD-2 V-7 V-5 V-3 TH-L TH-D TH-C TH-D TH-K TH-C TH-D TH-K

ROCKWOOD





V-4 V2-P TH-M-D TH-M1 TH-M TH-L-A TH-L RP-M RP-EM RP-EM RP-EM RP-EM





VD-2 VD-1 V-5 V-4 V-3 TH-L TH-D TH-K TH-H VD-2 VD-1 VD-1i V-5 V-4 V-3 V-2 TH-L-A TH-L TH-D TH-D TH-H

THE FLORA THE TURF





VD-1 V-5 V-4 TH-L TH-D TH-K TH-K TH-K TH-K





#### DIRECTLY