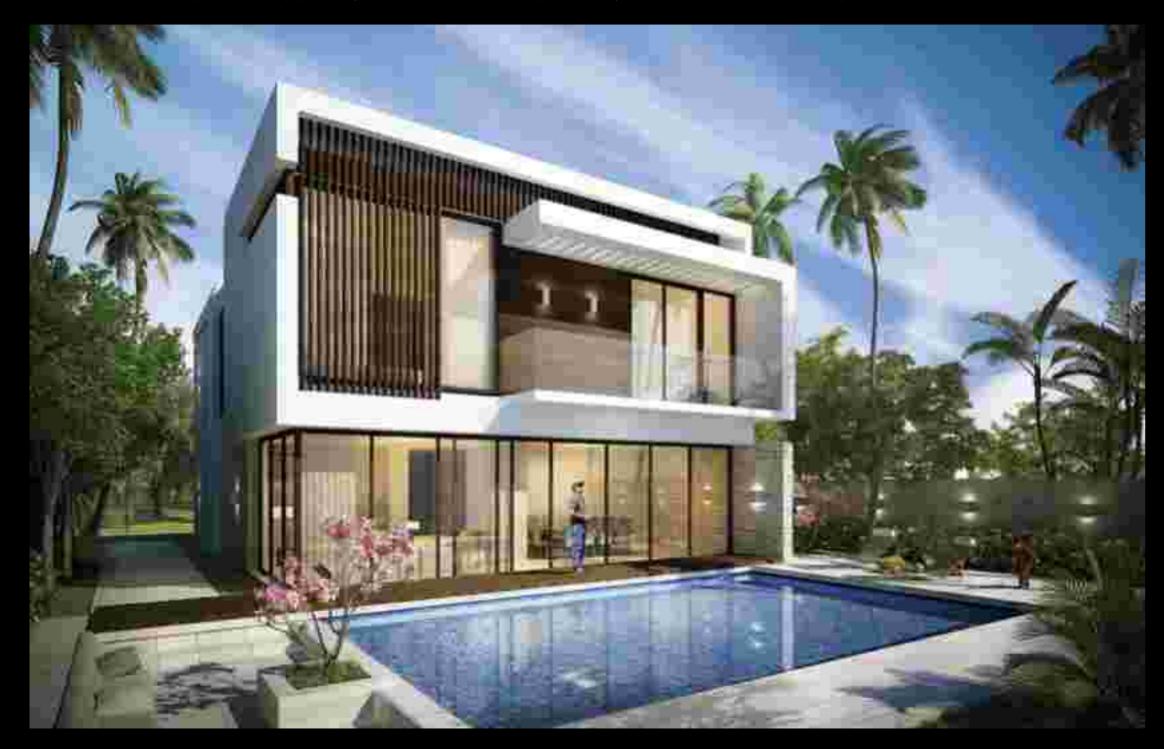

# A GLAMOROUS ADDRESS

spired by the quintessential Beverly Hills lifestyle, DAMAC Propertie rings the finest elements of this iconic destination to Dubai at AMAC Hills. Spanning 42 million square feet, the development is to a variety of incredible properties with an array of amenities at will satisfy the most discerning of tastes.

# A DREAM OCATION

ust a short journey from the centre of the city, and yet sels like a world away. DAMAC Hills is set within the city's purishing and most sought-after expanses of Dubailand. It is strategic location allows easy access to the main road etwork that puts the city within a few minutes' reach.