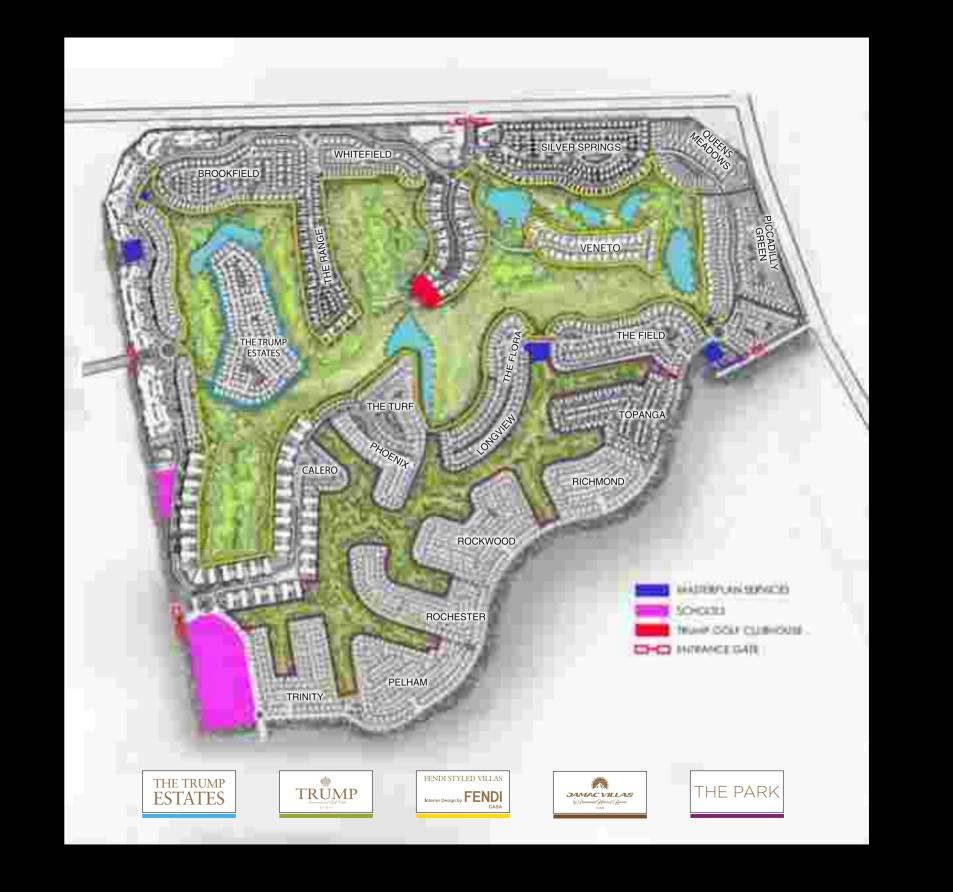

# A GLAMOROUS ADDRESS

spired by the quintessential Beverly Hills lifestyle, DAMAC Propertie rings the finest elements of this iconic destination to Dubai at AMAC Hills. Spanning 42 million square feet, the development is to a variety of incredible properties with an array of amenities at will satisfy the most discerning of tastes.

BROOKFIELD

VD-2 VD-1 V-5 V-3 VD-1i TH-L-A TH-L RP-EM RP-M

PELHAM QUEENS MEADOW

V-5 V-7 V-9 TH-M-S TH-M-D TH-M1 TH-L-A TH-L RP-EM RP-M VD-2 V-7 V-5 V-3 TH-L TH-D TH-C TH-D TH-K TH-C TH-D TH-K

ROCKWOOD

V-4 V2-P TH-M-D TH-M1 TH-M TH-L-A TH-L RP-M RP-EM RP-EM RP-EM RP-EM

VD-2 VD-1 V-5 V-4 V-3 TH-L TH-D TH-K TH-H VD-2 VD-1 VD-1i V-5 V-4 V-3 V-2 TH-L-A TH-L TH-D TH-D TH-H

THE FLORA THE TURF

VD-1 V-5 V-4 TH-L TH-D TH-K TH-K TH-K TH-K