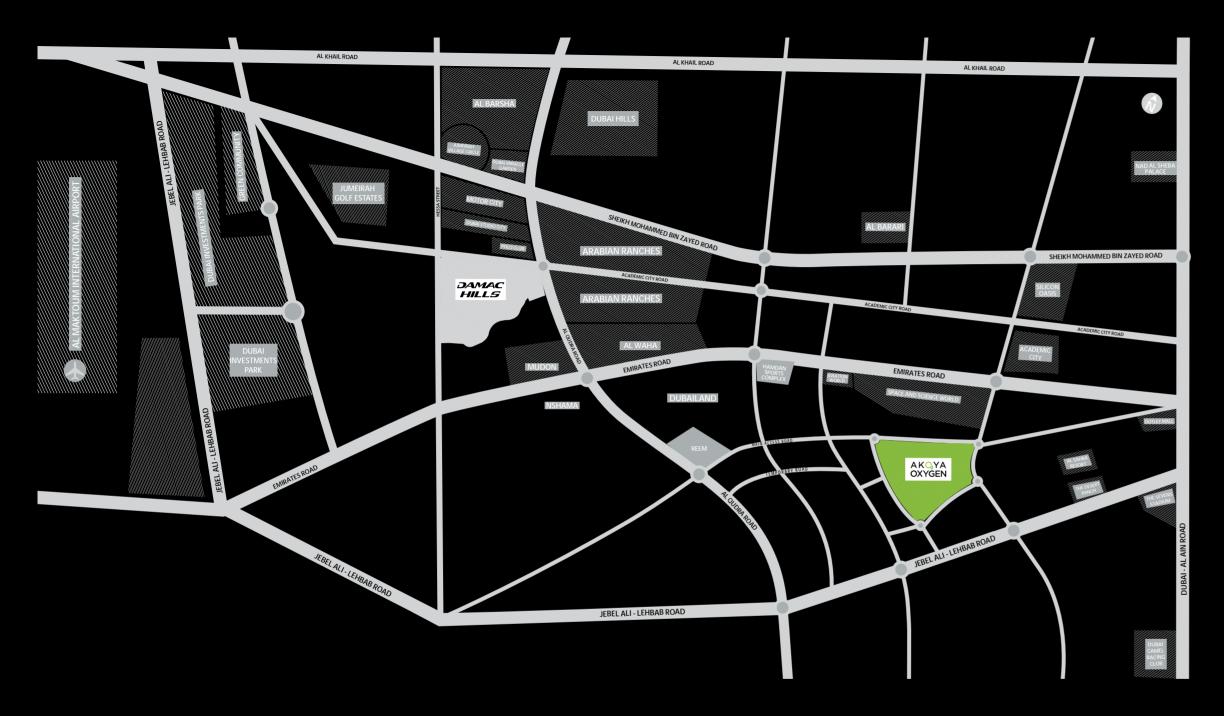

# A DREAM OCATION

ust a short journey from the centre of the city, and yet sels like a world away. DAMAC Hills is set within the city's purishing and most sought-after expanses of Dubailand. It is strategic location allows easy access to the main road etwork that puts the city within a few minutes' reach.