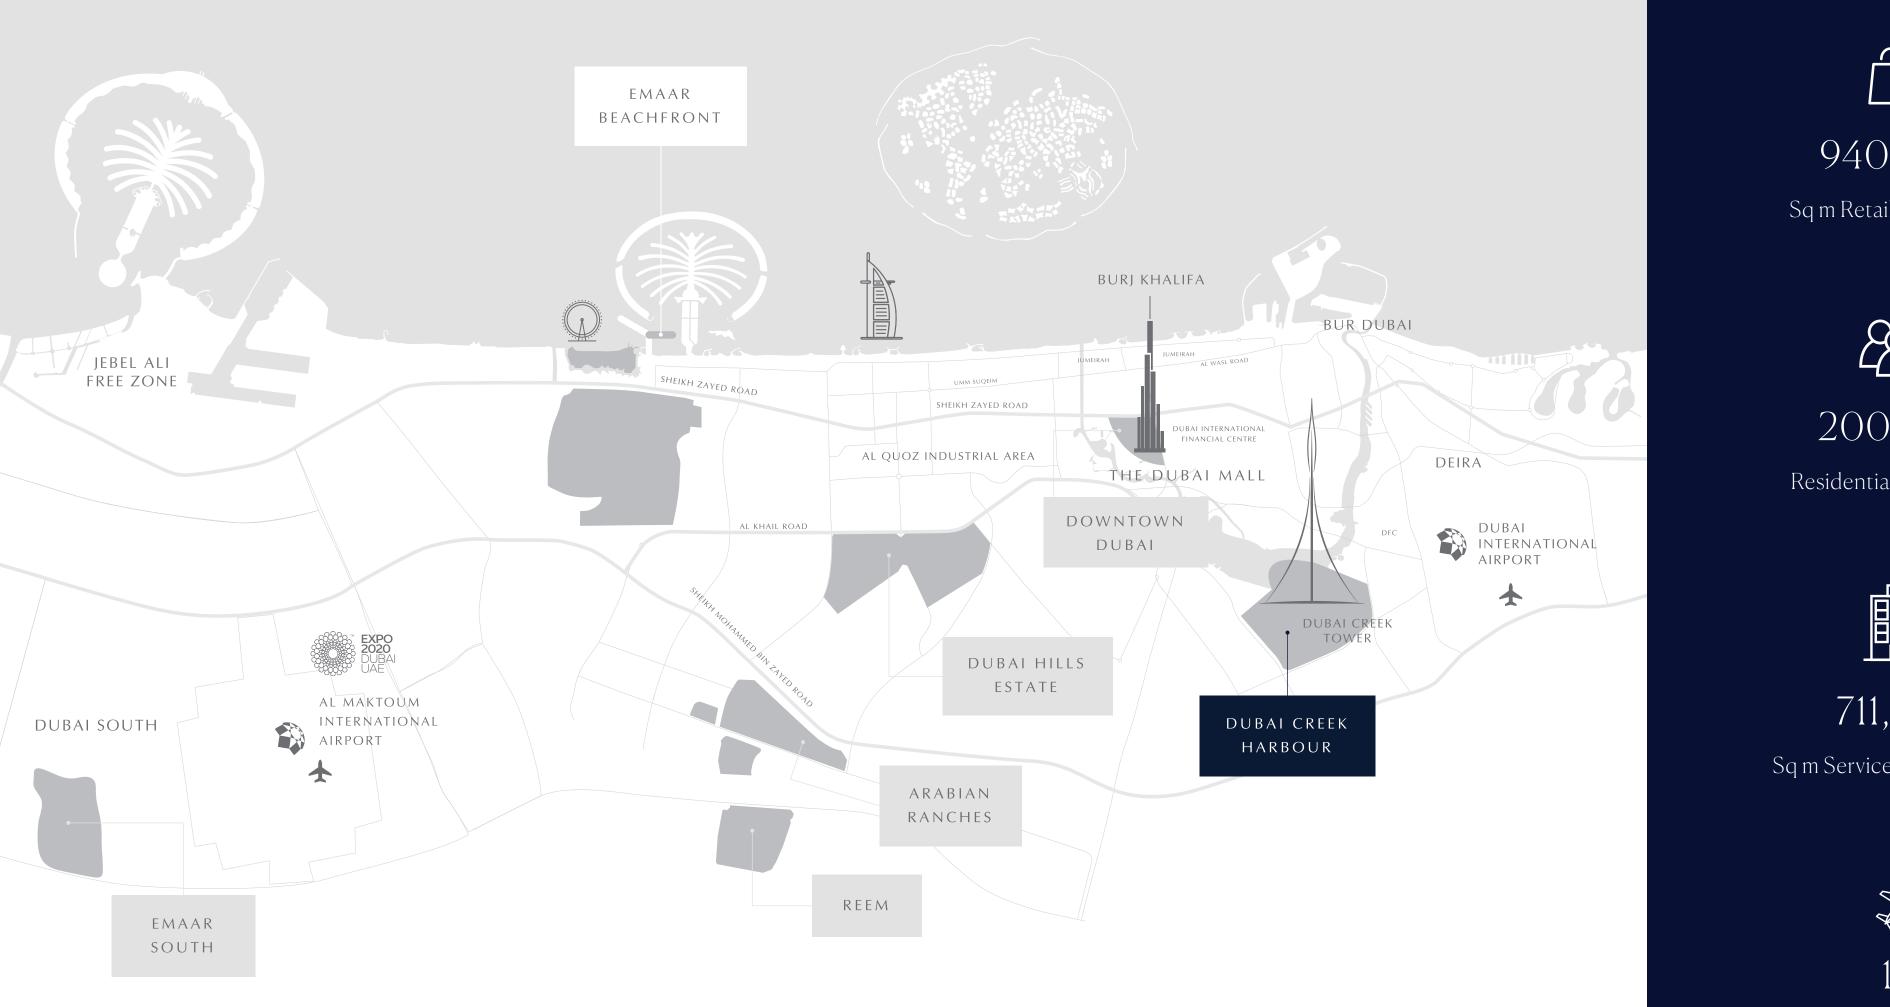

#### KEY FACTS ABOUT DUBAI CREEK HARBOUR

940,000

Sq m Retail Space GFA

Preservation of

450 Animal Species

200,000

Residential Population

550

Hectares GFA

711,399

Sq m Serviced Apartments

5,800

Keys

/ 24

Hotels

10

Minutes to Dubai Int'l Airport

Minutes to

Burj Khalifa/Downtown Dubai