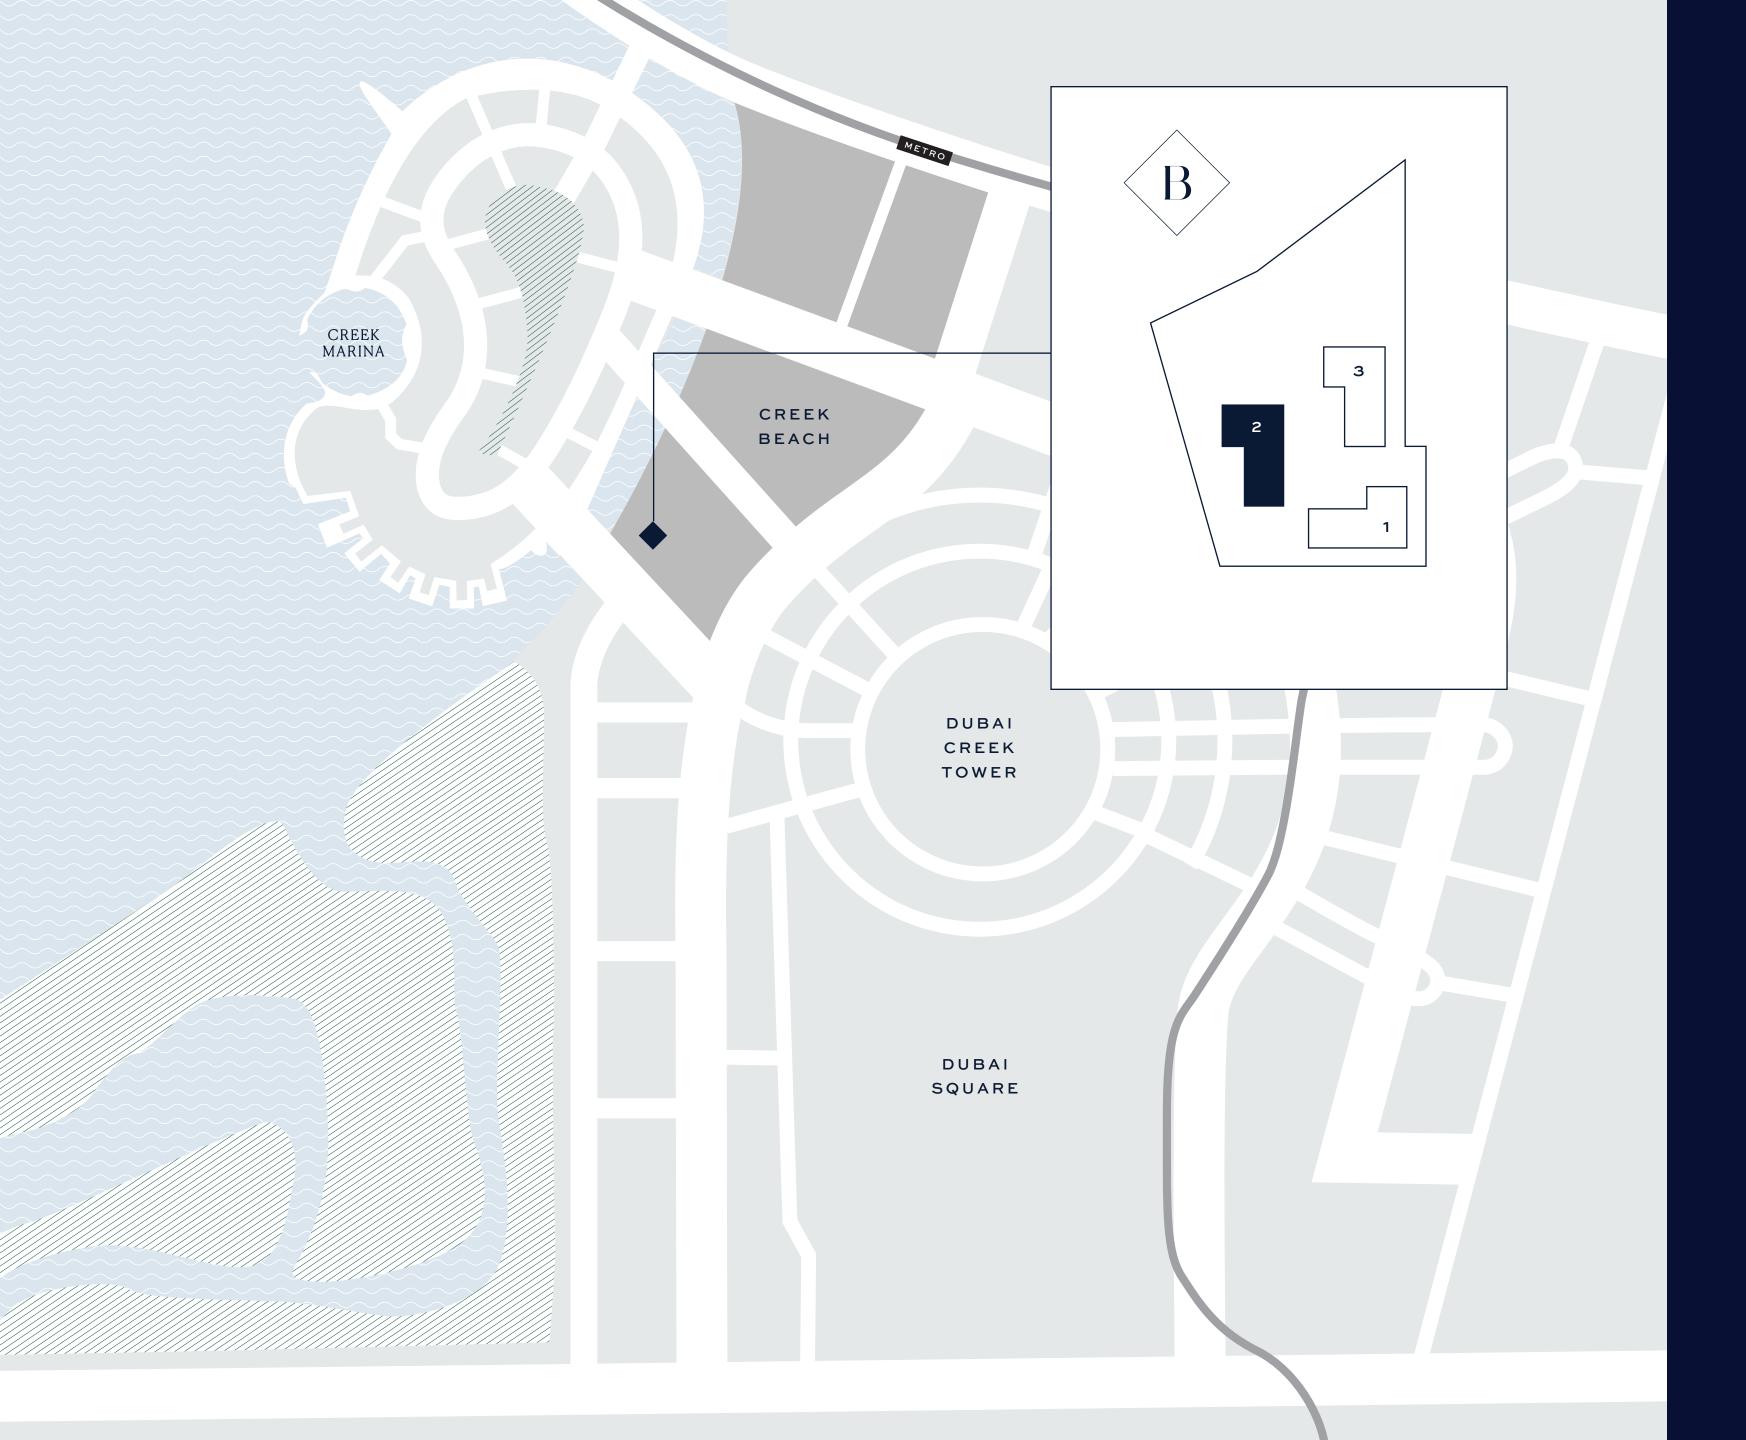

#### Ideal Location

Designed to nourish the soul, the Creek Beach district is a pedestrian-friendly sanctuary nestled between Creek Island Dubai and Dubai Creek Tower. Enjoy life in this prominent location that seamlessly blends the best waterfront experience with mainland convenience and connectivity.

#### Dedicated Metro Station

With its very own metro station, the Creek Beach will bring you a new level of convenience and comfort. Imagine living close to water and nature in remarkable surroundings, yet still be able to reach Downtown Dubai or Dubai International Airport within just a few minutes.

#### Dubai Creek Tower

Eclipsing even Burj Khalifa, the world's tallest structure since 2010, the Dubai Creek Tower represents the quintessence of a 21st-century tourist attraction. Only a short walk from your Creek Beach home, it will feature multiple cutting-edge observation decks with 360° views of Dubai Creek Harbour and the metropolis beyond. Millions of tourists will have easy access from Dubai Square to Dubai Creek Tower, and vice-versa.

#### DUBAI SQUARE

DUBAI CREEK HARBOUR

Picture this. A residential, hospitality and retail indoor city with 10,000 residential units, over 1,500 hotel rooms and a 7,500 sq m of retail indulgence.

Nestling alongside the Dubai Creek Tower, Dubai Square will bring back the exciting life on city squares and avenues to enrich your shopping experience. On top of that, enjoy the city's new operating system, Dubai Os. This website and app will allow you to shop for any product from Dubai Square seamlessly, in-store or wherever you are worldwide.