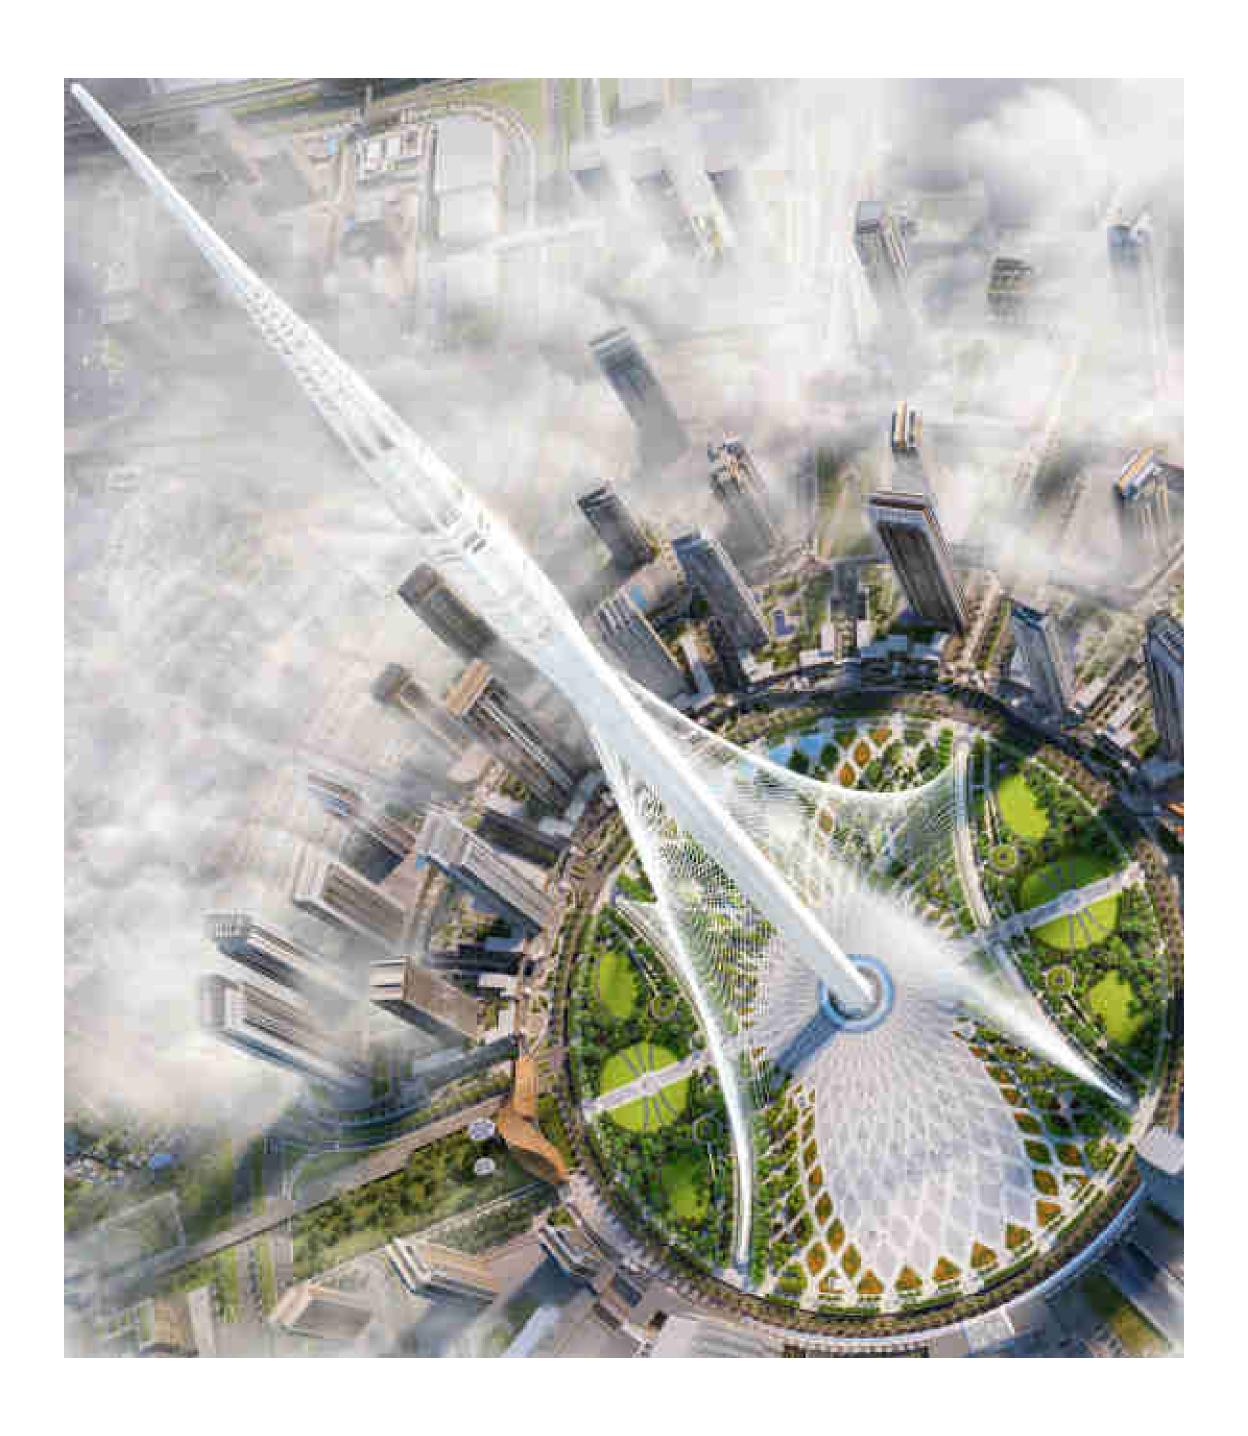

#### Dubai Creek Tower

Eclipsing even Burj Khalifa, the world's tallest structure since 2010, the Dubai Creek Tower represents the quintessence of a 21st-century tourist attraction. Only a short walk from your Creek Beach home, it will feature multiple cutting-edge observation decks with 360° views of Dubai Creek Harbour and the metropolis beyond. Millions of tourists will have easy access from Dubai Square to Dubai Creek Tower, and vice-versa.