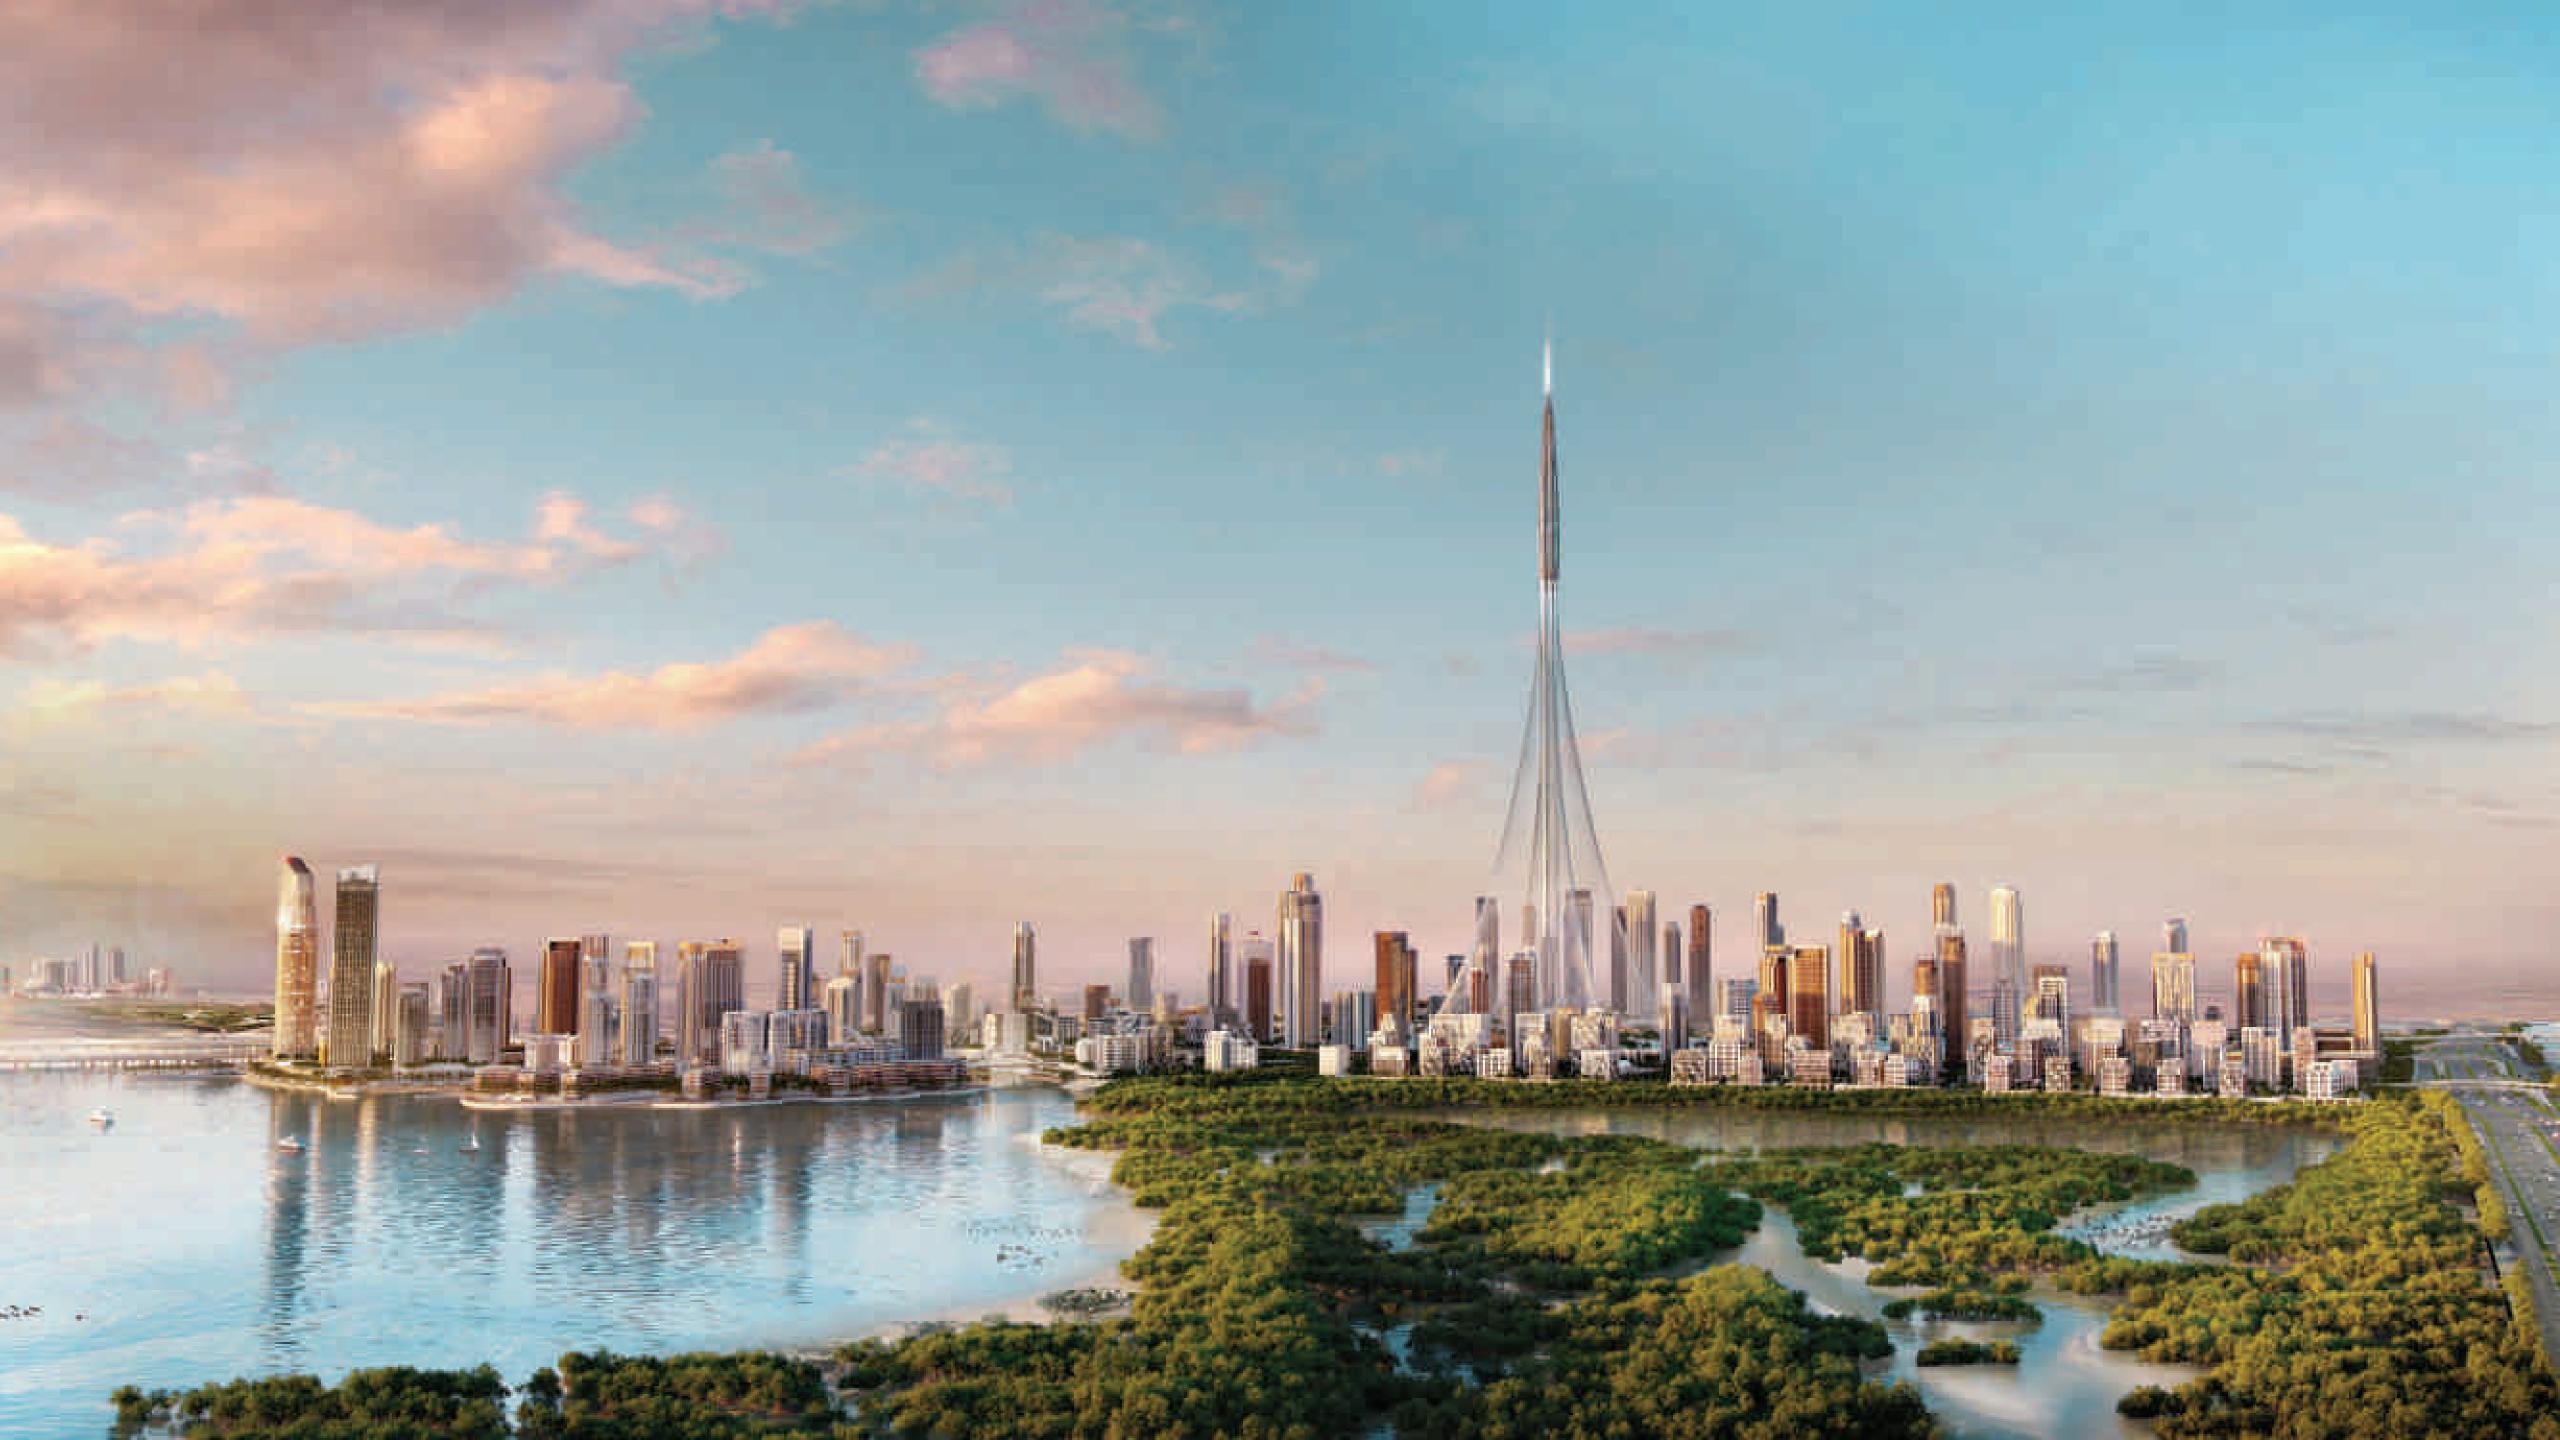

# The World of Tomorrow

Dubai Creek Harbour is at the heart of our bold new vision for Dubai.

The six-square-kilometre waterfront destination (three times the size of Downtown Dubai) is destined to push the frontiers in design, architecture and quality of life. In the heart of it is Dubai Creek Tower,

#### Dubai Creek Tower

Eclipsing even Burj Khalifa, the world's tallest structure since 2010, the Dubai Creek Tower represents the quintessence of a 21st-century tourist attraction. Only a short walk from your Creek Beach home, it will feature multiple cutting-edge observation decks with 360° views of Dubai Creek Harbour and the metropolis beyond. Millions of tourists will have easy access from Dubai Square to Dubai Creek Tower, and vice-versa.