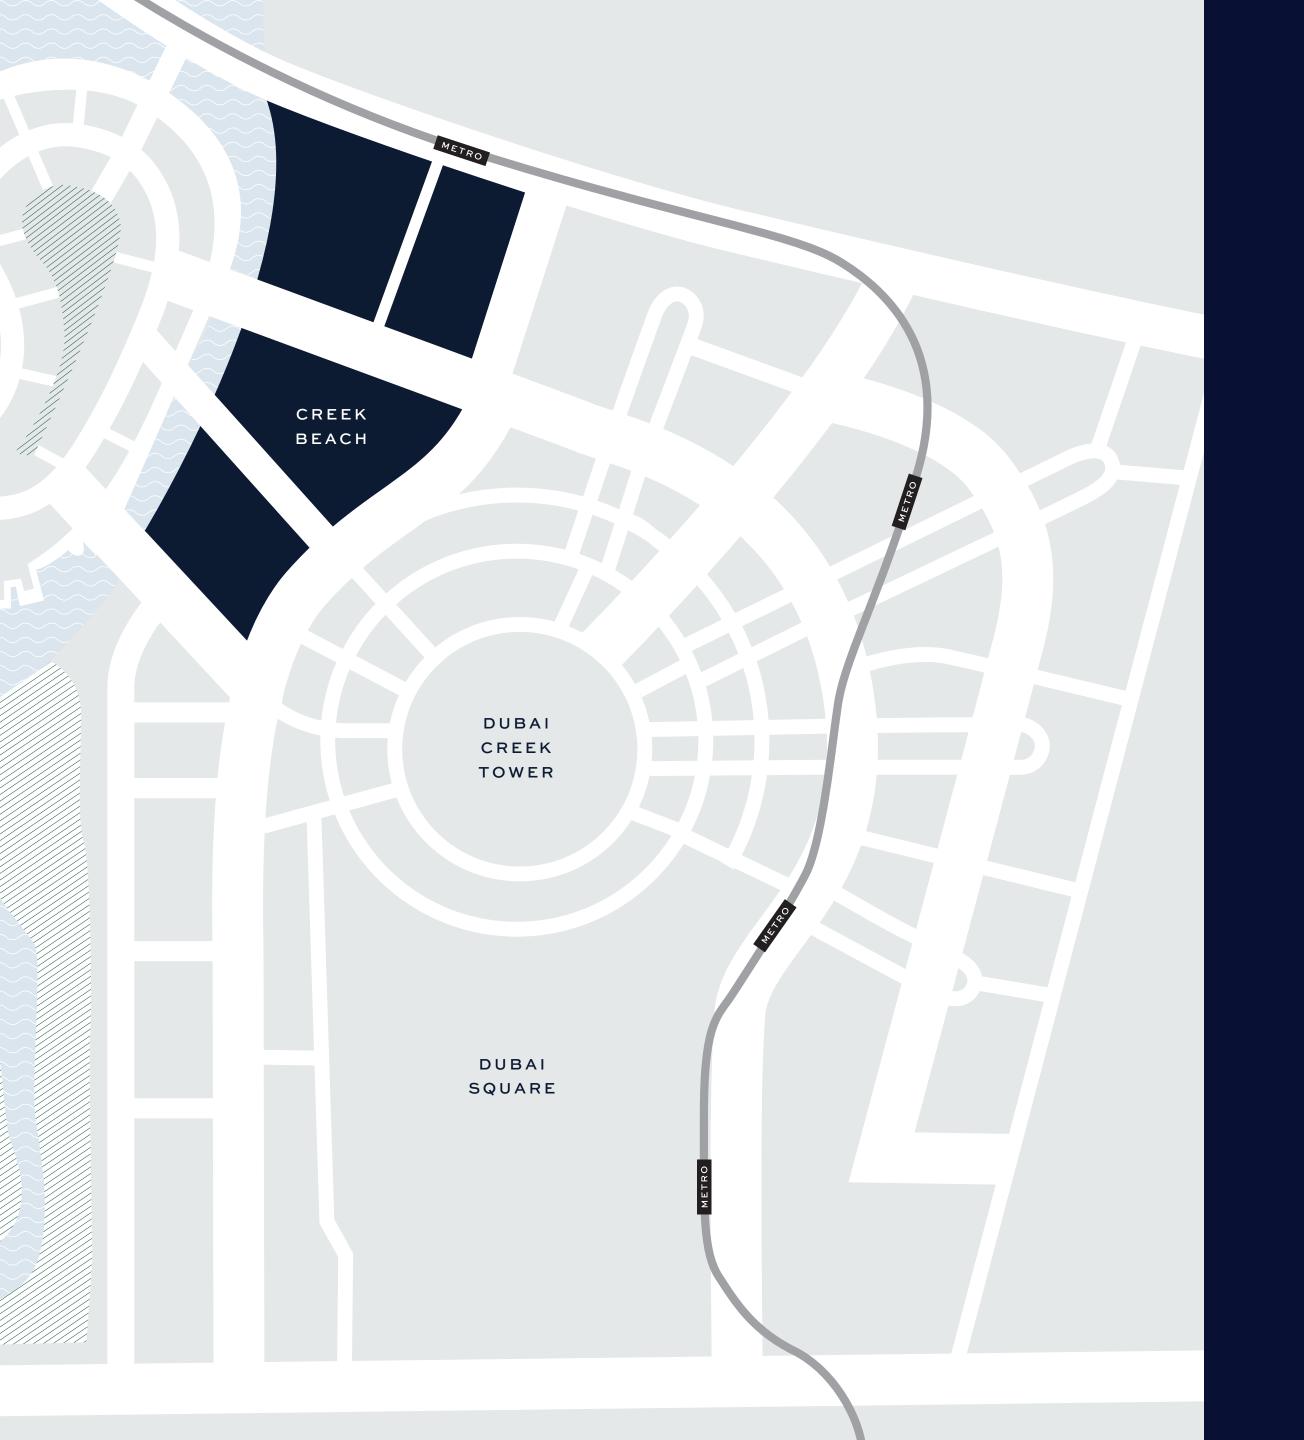

#### KEY FACTS ABOUT DUBAI CREEK HARBOUR

940,000

Sq m Retail Space GFA

Preservation of

450 Animal Species

200,000

Residential Population

550

#### Dubai Creek Tower

Eclipsing even Burj Khalifa, the world's tallest structure since 2010, the Dubai Creek Tower represents the quintessence of a 21st-century tourist attraction. Only a short walk from your Creek Beach home, it will feature multiple cutting-edge observation decks with 360° views of Dubai Creek Harbour and the metropolis beyond. Millions of tourists will have easy access from Dubai Square to Dubai Creek Tower, and vice-versa.

#### DUBAI SQUARE

DUBAI CREEK HARBOUR

Picture this. A residential, hospitality and retail indoor city with 10,000 residential units, over 1,500 hotel rooms and a 7,500 sq m of retail indulgence.

Nestling alongside the Dubai Creek Tower, Dubai Square will bring back the exciting life on city squares and avenues to enrich your shopping experience. On top of that, enjoy the city's new operating system, Dubai Os. This website and app will allow you to shop for any product from Dubai Square seamlessly, in-store or wherever you are worldwide.

#### Dedicated Metro Station

With its very own metro station, the Creek Beach will bring you a new level of convenience and comfort. Imagine living close to water and nature in remarkable surroundings, yet still be able to reach Downtown Dubai or Dubai International Airport within just a few minutes.