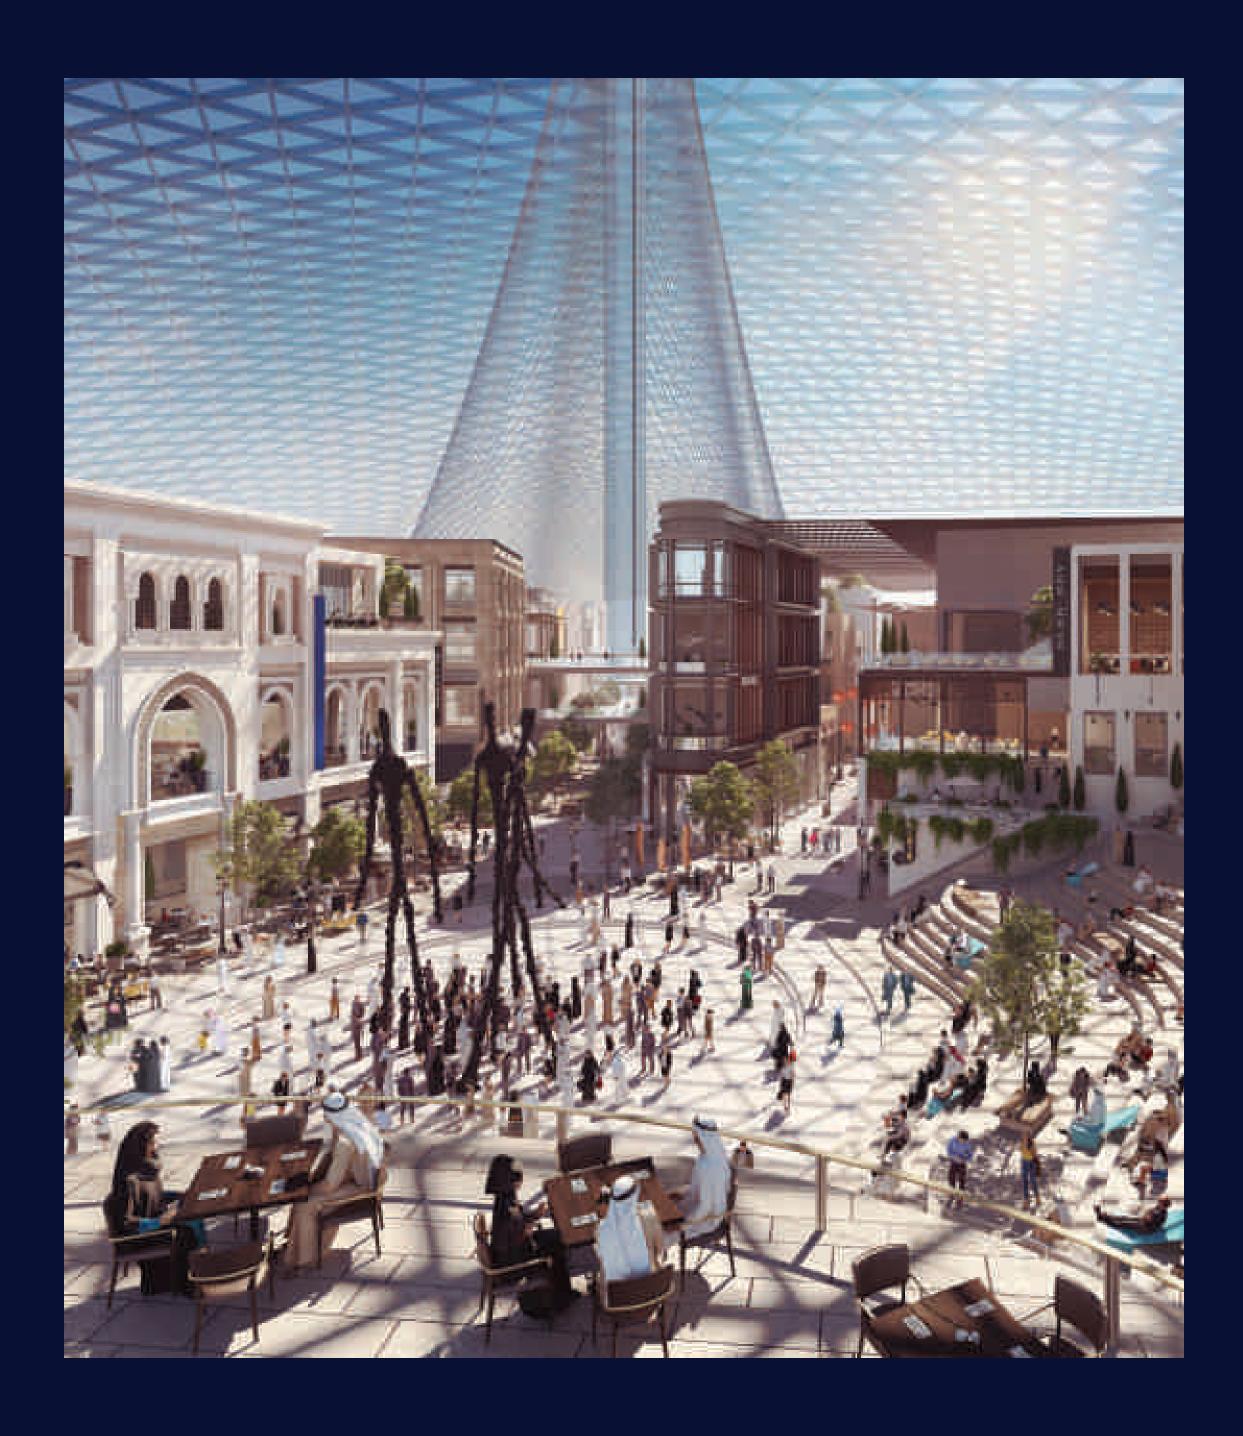

#### DUBAI SQUARE

DUBAI CREEK HARBOUR

Picture this. A residential, hospitality and retail indoor city with 10,000 residential units, over 1,500 hotel rooms and a 7,500 sq m of retail indulgence.

Nestling alongside the Dubai Creek Tower, Dubai Square will bring back the exciting life on city squares and avenues to enrich your shopping experience. On top of that, enjoy the city's new operating system, Dubai Os. This website and app will allow you to shop for any product from Dubai Square seamlessly, in-store or wherever you are worldwide.

#### Dubai Creek Tower

Eclipsing even Burj Khalifa, the world's tallest structure since 2010, the Dubai Creek Tower represents the quintessence of a 21st-century tourist attraction. Only a short walk from your Creek Beach home, it will feature multiple cutting-edge observation decks with 360° views of Dubai Creek Harbour and the metropolis beyond. Millions of tourists will have easy access from Dubai Square to Dubai Creek Tower, and vice-versa.