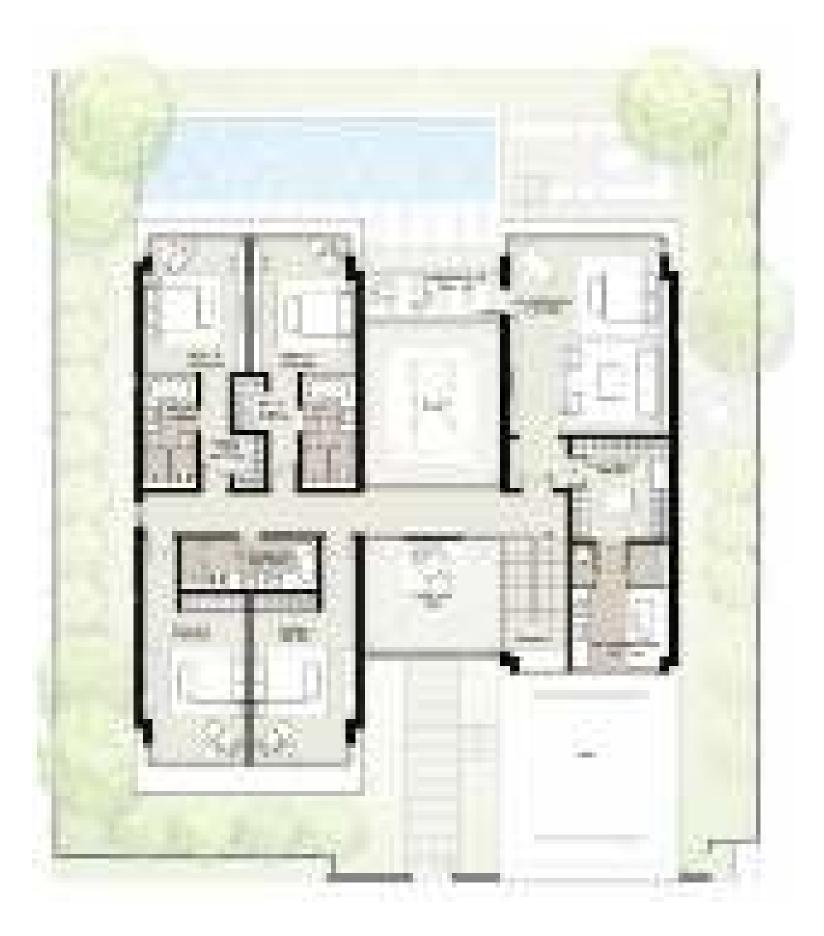

at Dubai Hills

at Dubai Hills

FLOOR PLAN

at Dubai Hills

#### 6 BEDROOM

VILLAS - B3

|         |              | SUITE | BALCONY &<br>Terrace | GARAGE | TOTAL<br>BUA |       |
|---------|--------------|-------|----------------------|--------|--------------|-------|
| STYLE 1 | CONTEMPORARY | 8135  | 1290                 | 475    | 9900         | SQ.FT |
| STYLE 2 | ELEGANT      | 8091  | 738                  | 457    | 9286         | SQ.FT |
| STYLE 3 | MODERN       | 8145  | 700                  | 489    | 9334         | SQ.FT |