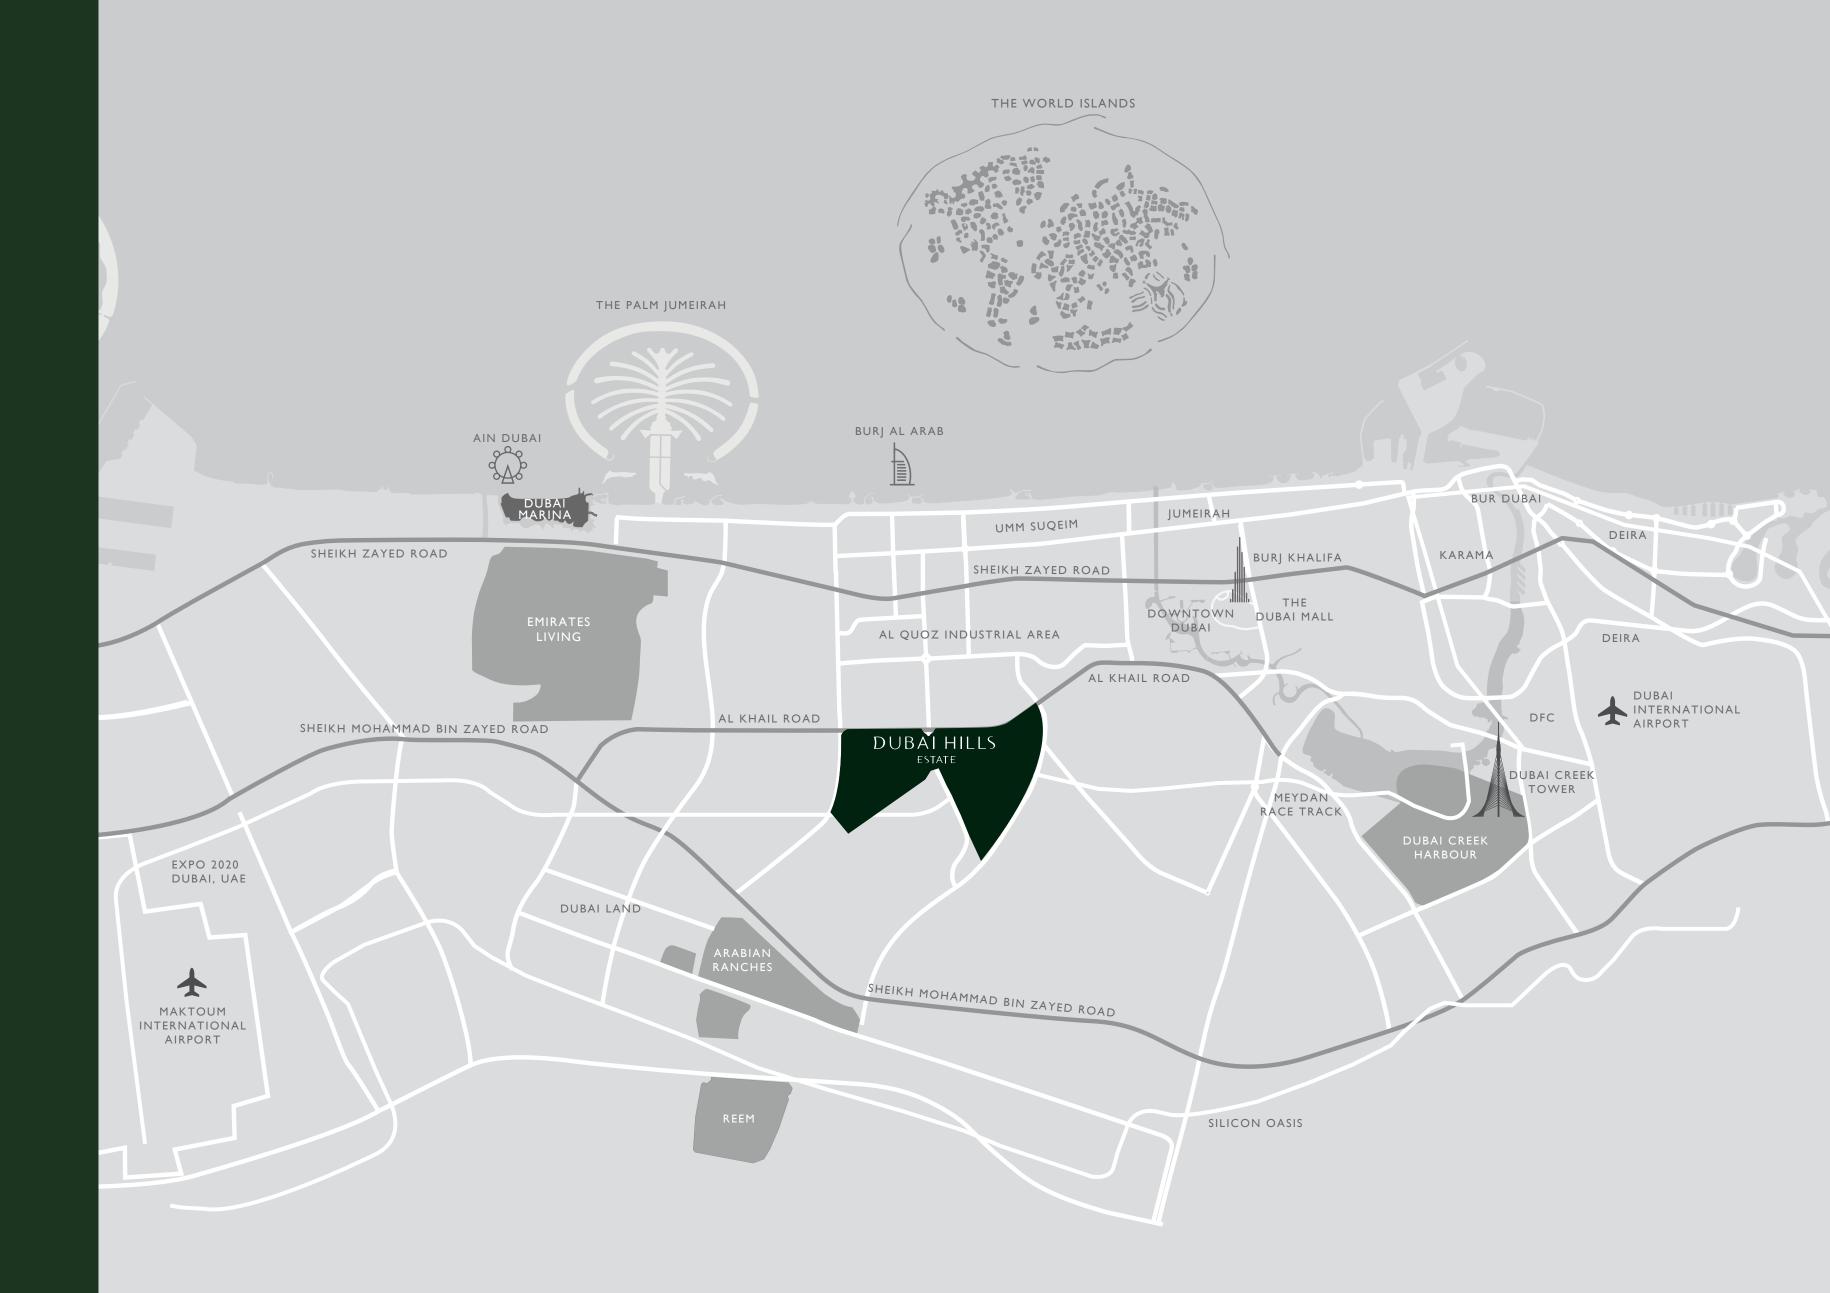

#### LIVING WELL STARTS WITH THE RIGHT SETTING

Whether you're looking to spend a day playing beach sports or have a cosmopolitan adventure, you won't have to 'swing' far.

Located in the southern enclave of Dubai Hills Estate, Golf Place is conveniently set away from the bustle of the city, yet almost equal distance from the exuberance of Downtown Dubai, the vibrancy of Dubai Marina and the escapism of the Umm Suqeim beach.

Furthermore, the area will feature seamless accessibility to Metro stations, and be part of an

integrated bus network.