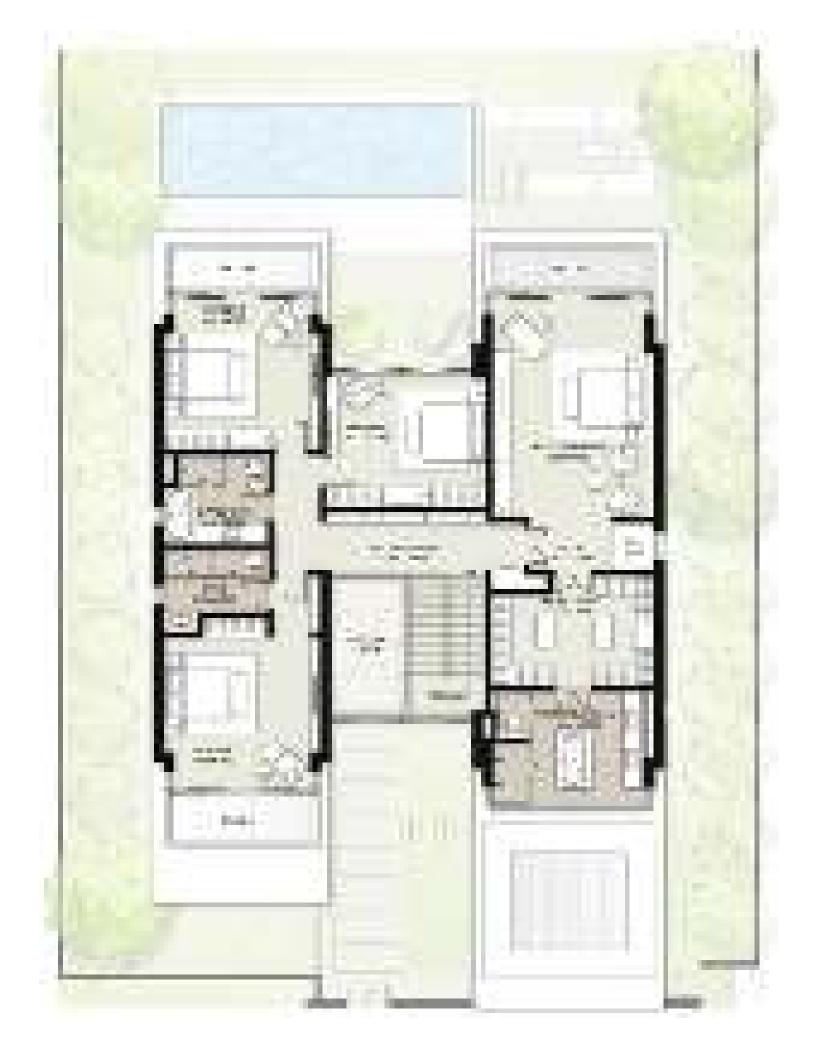

at Dubai Hills

#### 6 BEDROOM

VILLAS - B3

|         |              | SUITE | BALCONY &<br>Terrace | GARAGE | TOTAL<br>BUA |       |
|---------|--------------|-------|----------------------|--------|--------------|-------|
| STYLE 1 | CONTEMPORARY | 8135  | 1290                 | 475    | 9900         | SQ.FT |
| STYLE 2 | ELEGANT      | 8091  | 738                  | 457    | 9286         | SQ.FT |
| STYLE 3 | MODERN       | 8145  | 700                  | 489    | 9334         | SQ.FT |