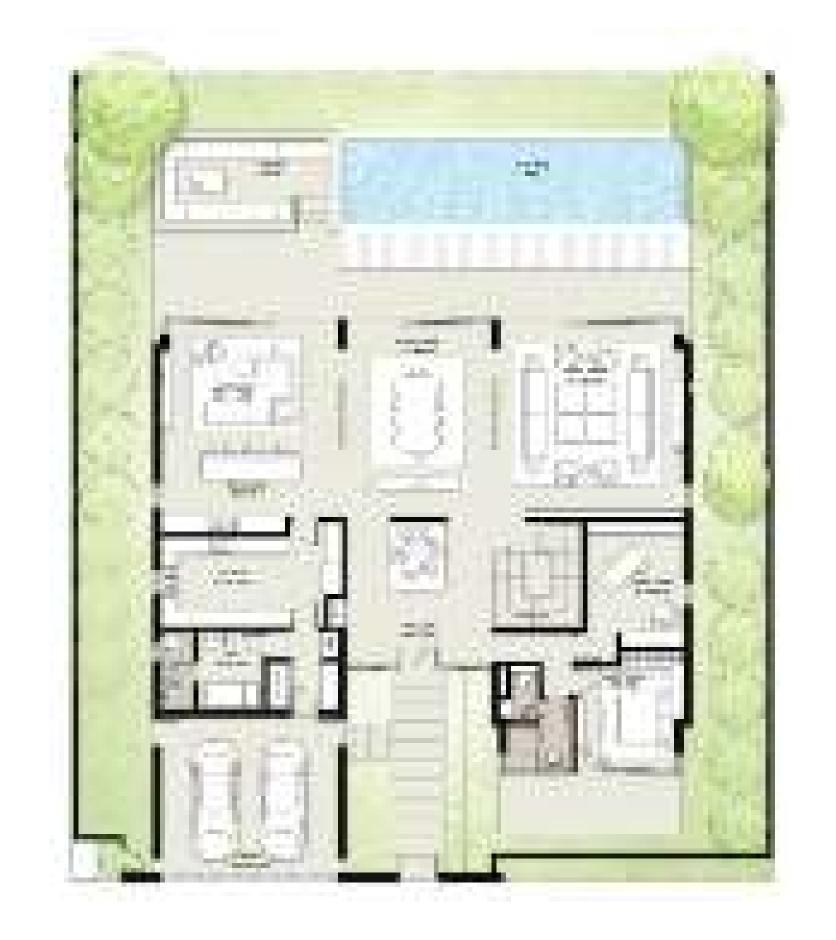

at Dubai Hills

#### 4 BEDROOM

VILLAS - D1

|         |              | SUITE | GARAGE | BALCONY &<br>Terrace | TOTAL<br>Bua |       |
|---------|--------------|-------|--------|----------------------|--------------|-------|
| STYLE 1 | CONTEMPORARY | 4223  | 430    | 706                  | 5359         | SQ.FT |
| STYLE 2 | ELEGANT      | 4241  | 430    | 714                  | 5385         | SQ.FT |
| STYLE 3 | MODERN       | 4249  | 430    | 440                  | 5119         | SQ.FT |