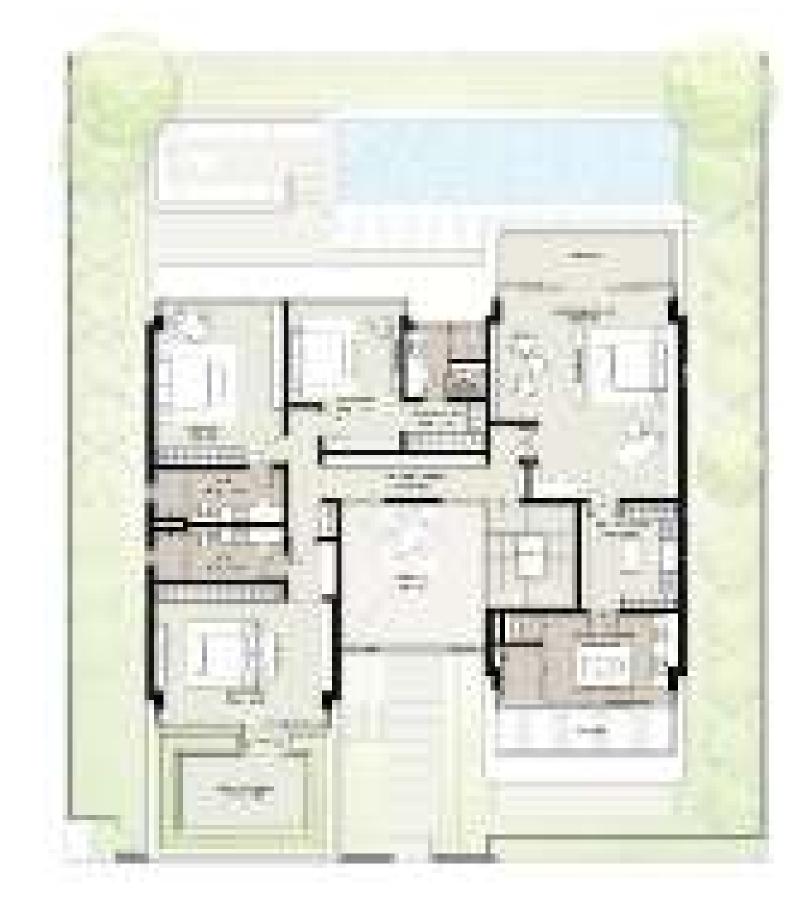

at Dubai Hills

at Dubai Hills

FLOOR PLAN

at Dubai Hills

#### 6 BEDROOM

VILLAS - B1

|         |              | SUITE | BALCONY &<br>Terrace | GARAGE | TOTAL<br>Bua |       |
|---------|--------------|-------|----------------------|--------|--------------|-------|
| STYLE 1 | CONTEMPORARY | 7681  | 1054                 | 539    | 9274         | SQ.FT |
| STYLE 2 | ELEGANT      | 7618  | 1188                 | 453    | 9259         | SQ.FT |
| STYLE 3 | MODERN       | 7754  | 1378                 | 536    | 9668         | SQ.FT |