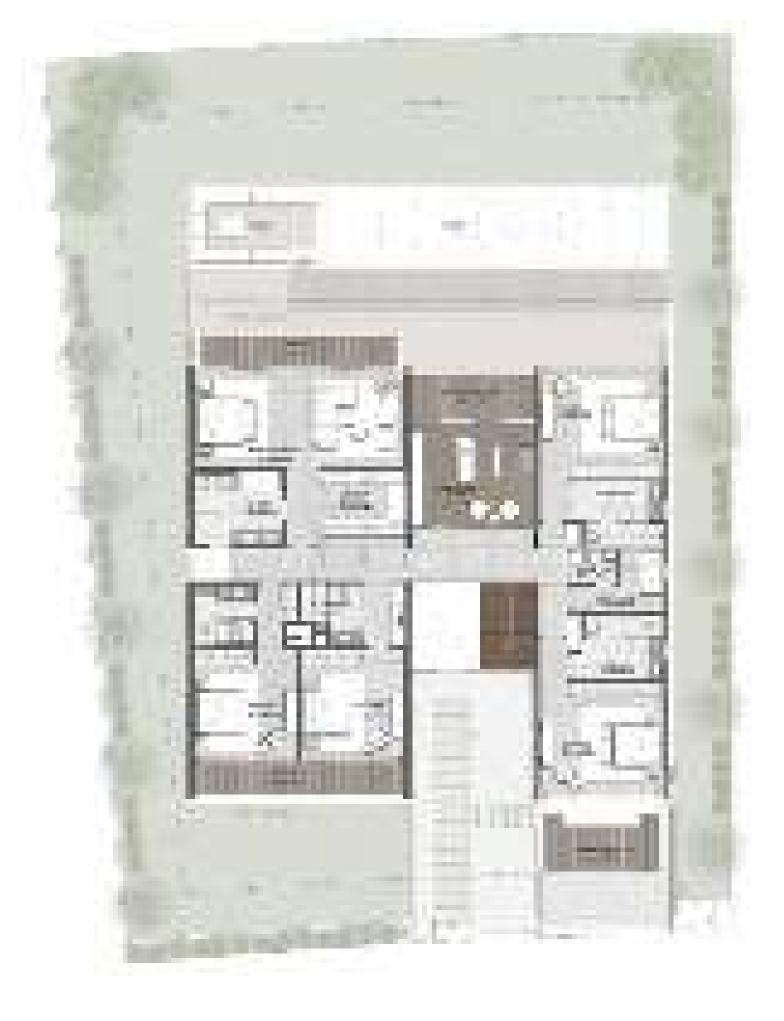

at Dubai Hills

at Dubai Hills

FLOOR PLAN

at Dubai Hills

#### 6 BEDROOM

VILLAS - B2

|         |              | SUITE | BALCONY &<br>Terrace | GARAGE | TOTAL<br>BUA |       |
|---------|--------------|-------|----------------------|--------|--------------|-------|
| STYLE 1 | CONTEMPORARY | 6912  | 1085                 | 534    | 8531         | SQ.FT |
| STYLE 2 | ELEGANT      | 6981  | 1298                 | 521    | 8800         | SQ.FT |
| STYLE 3 | MODERN       | 7037  | 1084                 | 548    | 8669         | SQ.FT |