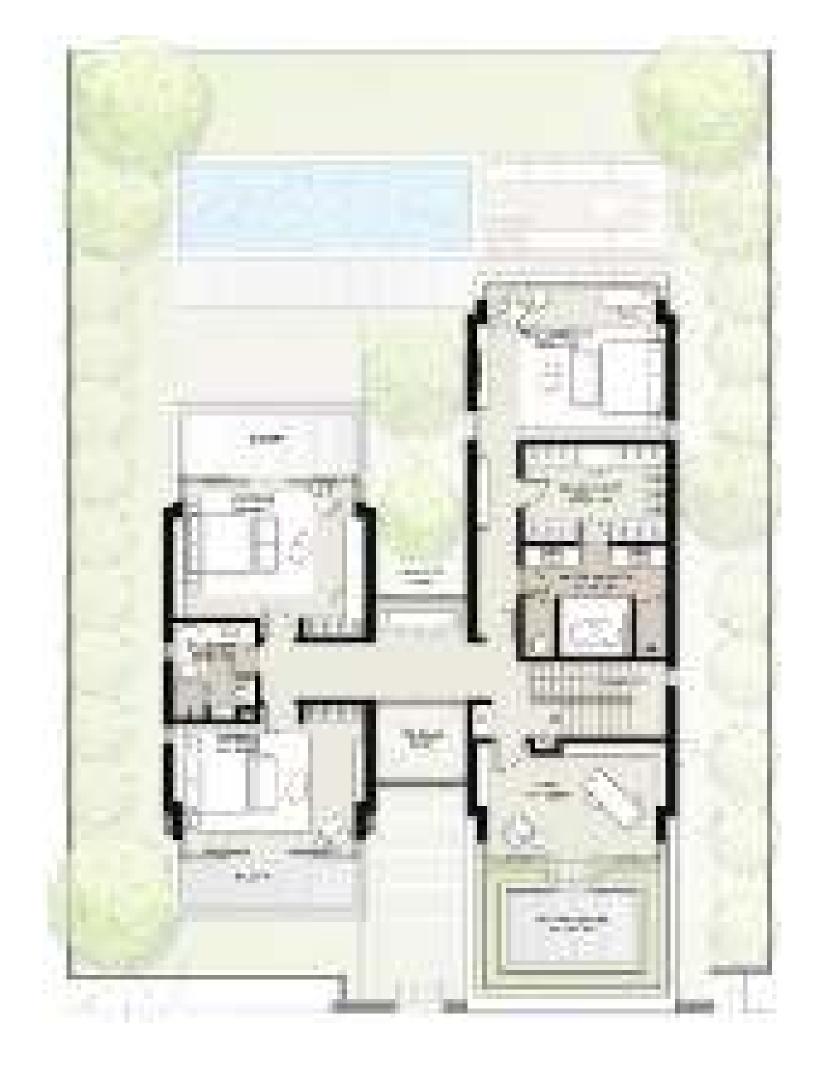

at Dubai Hills

at Dubai Hills

FLOOR PLAN

at Dubai Hills

#### 6 BEDROOM

VILLAS - B1

|         |              | SUITE | BALCONY &<br>Terrace | GARAGE | TOTAL<br>Bua |       |
|---------|--------------|-------|----------------------|--------|--------------|-------|
| STYLE 1 | CONTEMPORARY | 7681  | 1054                 | 539    | 9274         | SQ.FT |
| STYLE 2 | ELEGANT      | 7618  | 1188                 | 453    | 9259         | SQ.FT |
| STYLE 3 | MODERN       | 7754  | 1378                 | 536    | 9668         | SQ.FT |