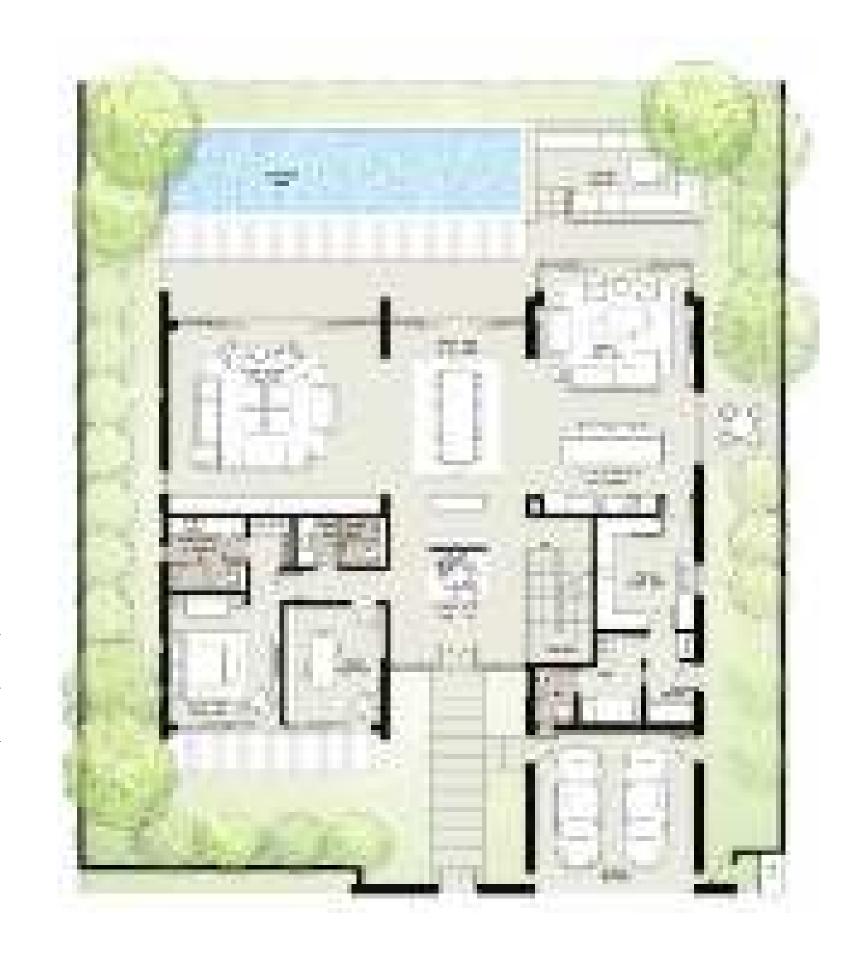

at Dubai Hills

at Dubai Hills

FLOOR PLAN

at Dubai Hills

#### 6 BEDROOM

VILLAS - B2

|         |              | SUITE | BALCONY &<br>Terrace | GARAGE | TOTAL<br>BUA |       |
|---------|--------------|-------|----------------------|--------|--------------|-------|
| STYLE 1 | CONTEMPORARY | 6912  | 1085                 | 534    | 8531         | SQ.FT |
| STYLE 2 | ELEGANT      | 6981  | 1298                 | 521    | 8800         | SQ.FT |
| STYLE 3 | MODERN       | 7037  | 1084                 | 548    | 8669         | SQ.FT |