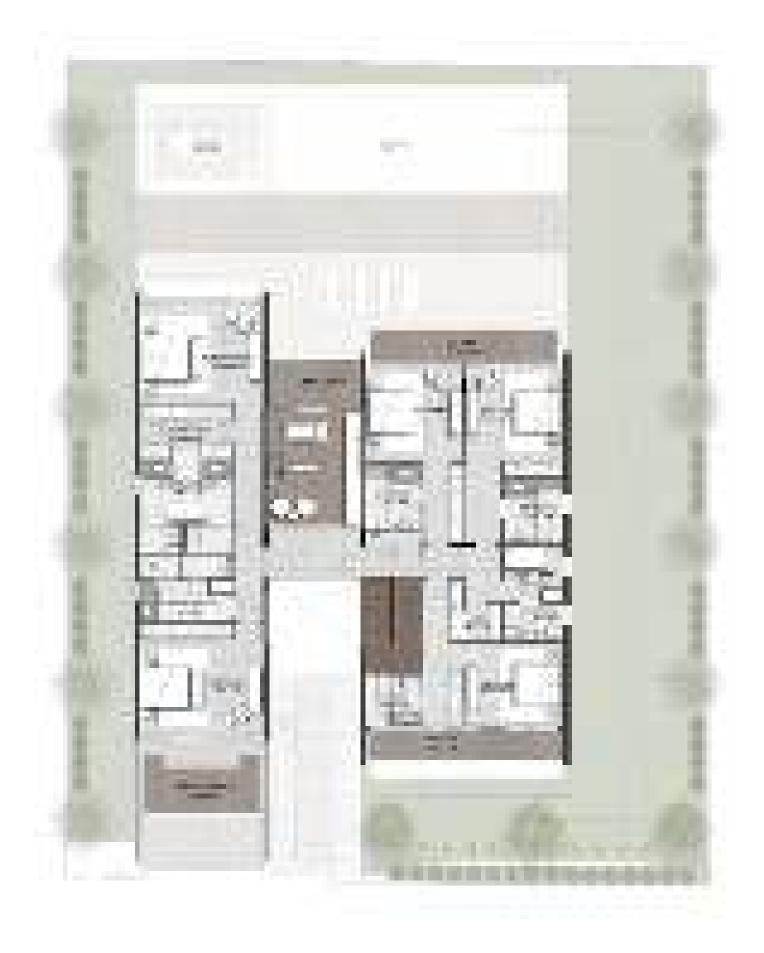

at Dubai Hills

at Dubai Hills

FLOOR PLAN

at Dubai Hills

#### 6 BEDROOM

VILLAS - B1

|         |              | SUITE | BALCONY &<br>Terrace | GARAGE | TOTAL<br>Bua |       |
|---------|--------------|-------|----------------------|--------|--------------|-------|
| STYLE 1 | CONTEMPORARY | 7681  | 1054                 | 539    | 9274         | SQ.FT |
| STYLE 2 | ELEGANT      | 7618  | 1188                 | 453    | 9259         | SQ.FT |
| STYLE 3 | MODERN       | 7754  | 1378                 | 536    | 9668         | SQ.FT |