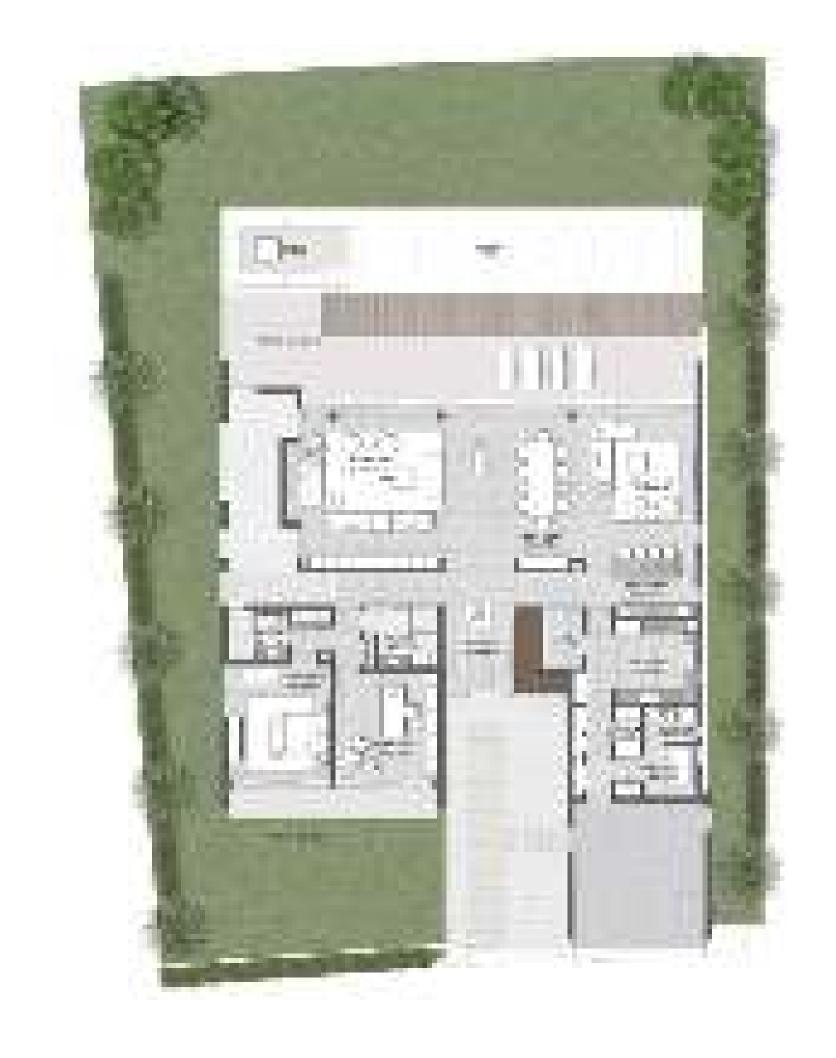

at Dubai Hills

at Dubai Hills

FLOOR PLAN

at Dubai Hills

#### 6 BEDROOM

VILLAS - B1

|         |              | SUITE | BALCONY &<br>Terrace | GARAGE | TOTAL<br>Bua |       |
|---------|--------------|-------|----------------------|--------|--------------|-------|
| STYLE 1 | CONTEMPORARY | 7681  | 1054                 | 539    | 9274         | SQ.FT |
| STYLE 2 | ELEGANT      | 7618  | 1188                 | 453    | 9259         | SQ.FT |
| STYLE 3 | MODERN       | 7754  | 1378                 | 536    | 9668         | SQ.FT |