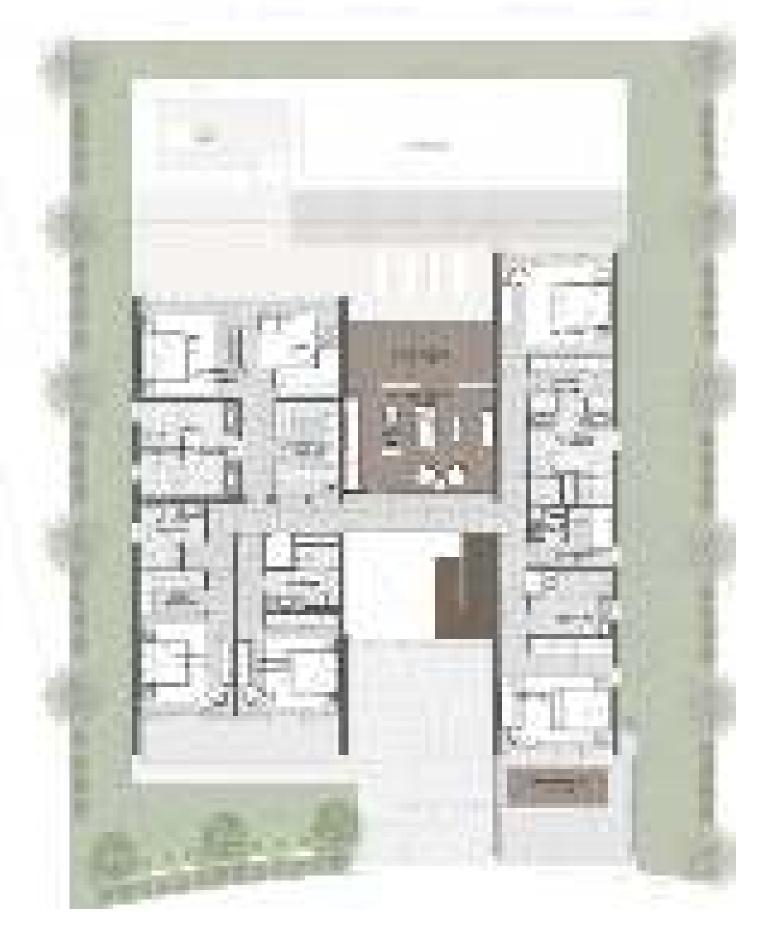

at Dubai Hills

at Dubai Hills

FLOOR PLAN

at Dubai Hills

#### 6 BEDROOM

VILLAS - B3

|         |              | SUITE | BALCONY &<br>Terrace | GARAGE | TOTAL<br>BUA |       |
|---------|--------------|-------|----------------------|--------|--------------|-------|
| STYLE 1 | CONTEMPORARY | 8135  | 1290                 | 475    | 9900         | SQ.FT |
| STYLE 2 | ELEGANT      | 8091  | 738                  | 457    | 9286         | SQ.FT |
| STYLE 3 | MODERN       | 8145  | 700                  | 489    | 9334         | SQ.FT |