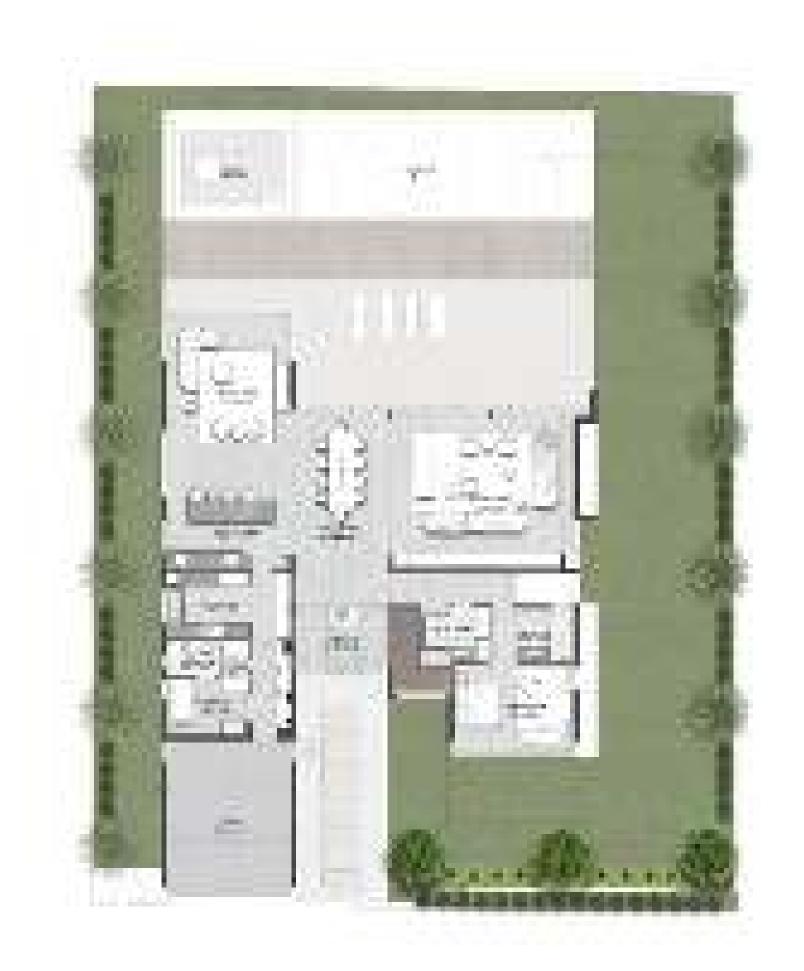

at Dubai Hills

at Dubai Hills

FLOOR PLAN

at Dubai Hills

#### 6 BEDROOM

VILLAS - B3

|         |              | SUITE | BALCONY &<br>Terrace | GARAGE | TOTAL<br>BUA |       |
|---------|--------------|-------|----------------------|--------|--------------|-------|
| STYLE 1 | CONTEMPORARY | 8135  | 1290                 | 475    | 9900         | SQ.FT |
| STYLE 2 | ELEGANT      | 8091  | 738                  | 457    | 9286         | SQ.FT |
| STYLE 3 | MODERN       | 8145  | 700                  | 489    | 9334         | SQ.FT |