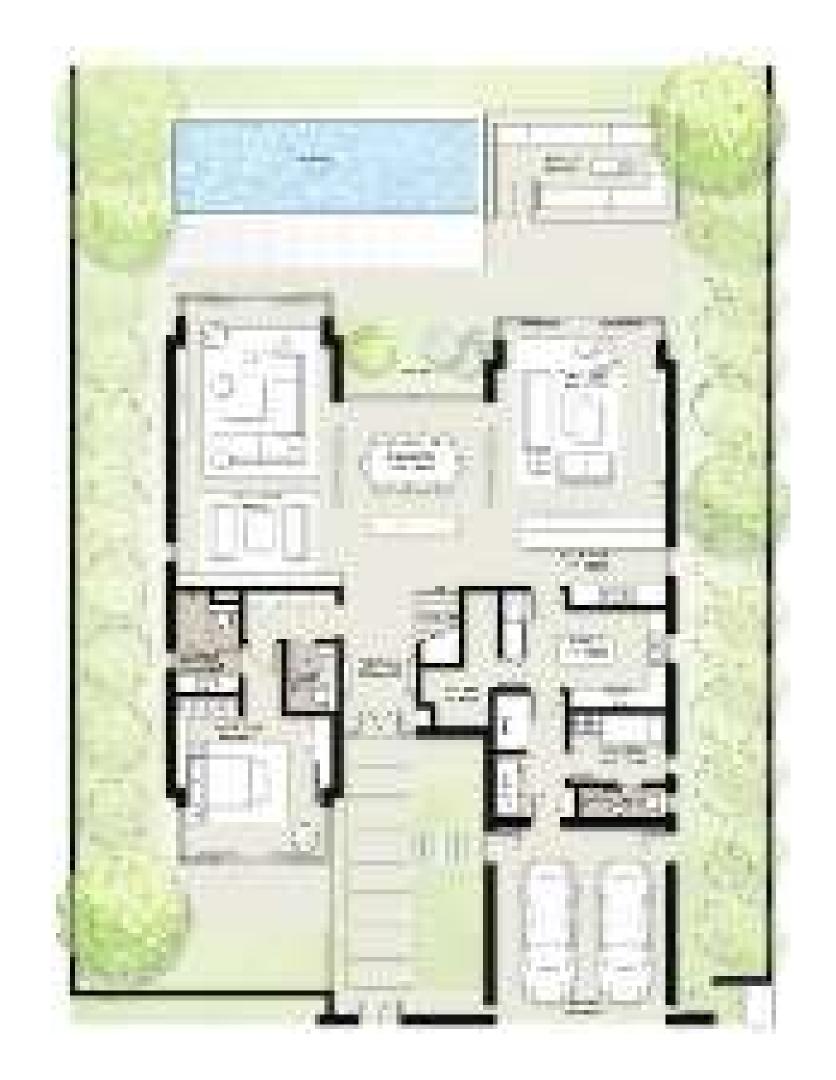

at Dubai Hills

#### 6 BEDROOM

VILLAS - B2

|         |              | SUITE | BALCONY &<br>Terrace | GARAGE | TOTAL<br>BUA |       |
|---------|--------------|-------|----------------------|--------|--------------|-------|
| STYLE 1 | CONTEMPORARY | 6912  | 1085                 | 534    | 8531         | SQ.FT |
| STYLE 2 | ELEGANT      | 6981  | 1298                 | 521    | 8800         | SQ.FT |
| STYLE 3 | MODERN       | 7037  | 1084                 | 548    | 8669         | SQ.FT |