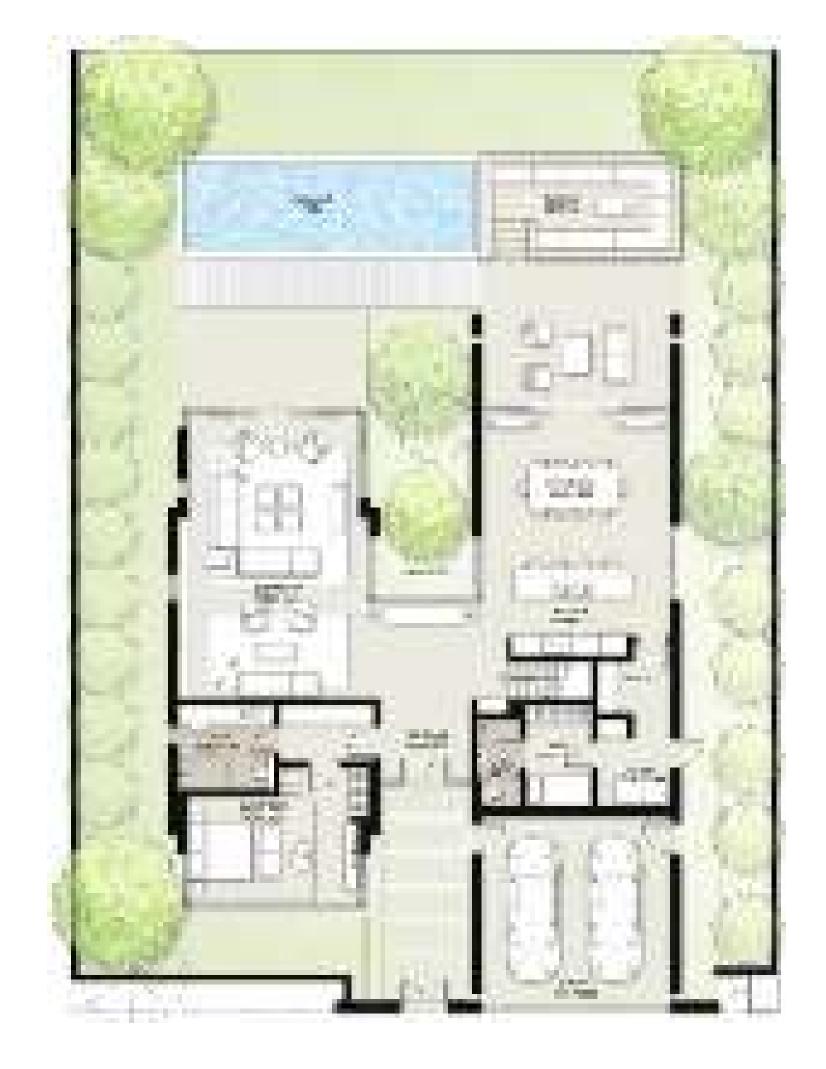

at Dubai Hills

at Dubai Hills

FLOOR PLAN

at Dubai Hills

#### 4 BEDROOM

VILLAS - D1

|         |              | SUITE | GARAGE | BALCONY &<br>Terrace | TOTAL<br>Bua |       |
|---------|--------------|-------|--------|----------------------|--------------|-------|
| STYLE 1 | CONTEMPORARY | 4223  | 430    | 706                  | 5359         | SQ.FT |
| STYLE 2 | ELEGANT      | 4241  | 430    | 714                  | 5385         | SQ.FT |
| STYLE 3 | MODERN       | 4249  | 430    | 440                  | 5119         | SQ.FT |