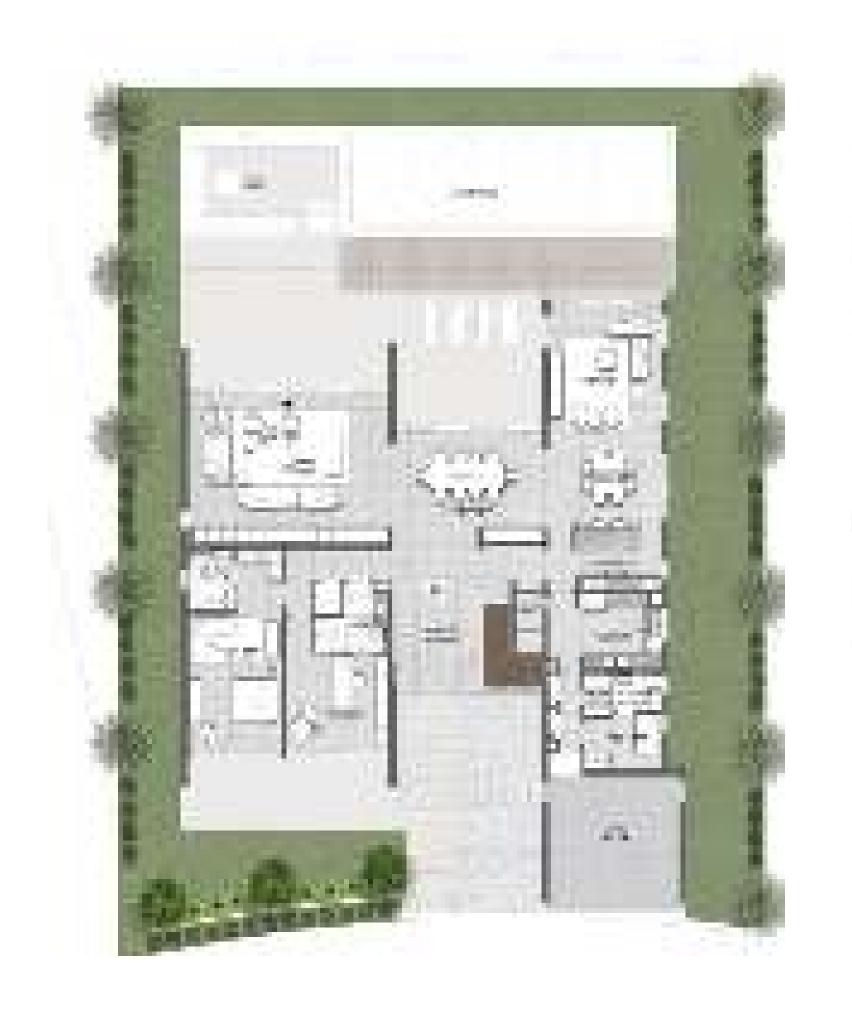

at Dubai Hills

at Dubai Hills

FLOOR PLAN

at Dubai Hills

#### 6 BEDROOM

VILLAS - B2

|         |              | SUITE | BALCONY &<br>Terrace | GARAGE | TOTAL<br>BUA |       |
|---------|--------------|-------|----------------------|--------|--------------|-------|
| STYLE 1 | CONTEMPORARY | 6912  | 1085                 | 534    | 8531         | SQ.FT |
| STYLE 2 | ELEGANT      | 6981  | 1298                 | 521    | 8800         | SQ.FT |
| STYLE 3 | MODERN       | 7037  | 1084                 | 548    | 8669         | SQ.FT |