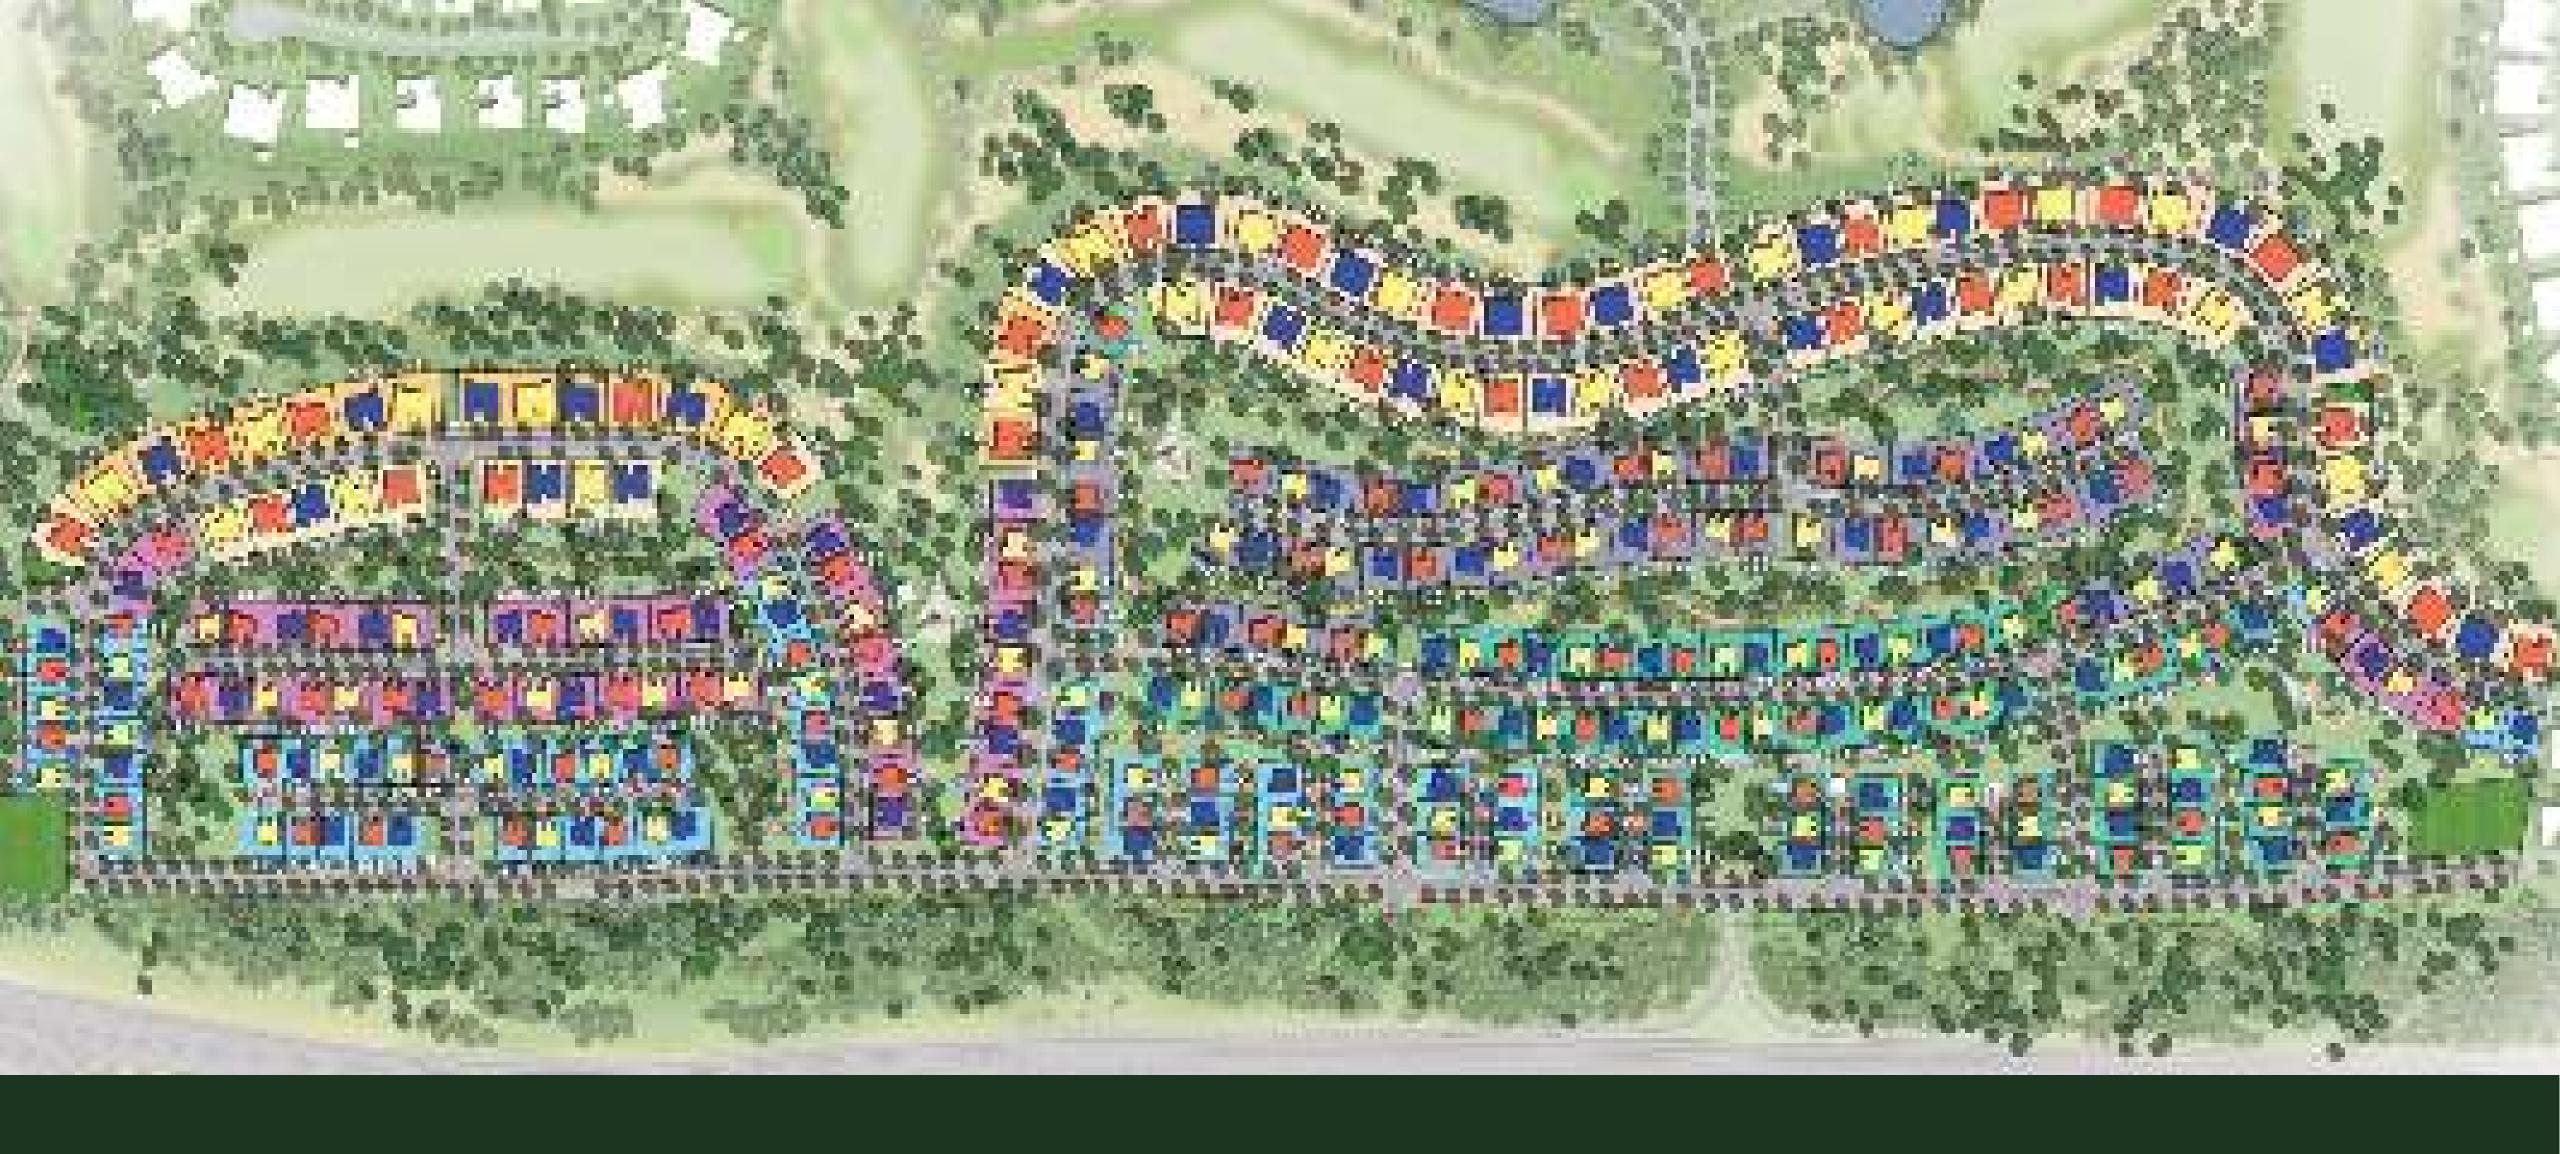

## PALM TREES, LUSH FAIRWAYS & MORE

What truly sets Golf Place apart is views of the clean-cut golf course, lush fairways, winding walkways, meticulously landscaped parks and gardens, as well as vast open spaces that would enhance the life of every resident.

Homeowners will have a choice of parks, nurseries, kindergartens, educational and medical facilities all within the vicinity.

Residents will also have access to running and bicycles tracks, as well as covered children's playgrounds dotted across open green spaces.