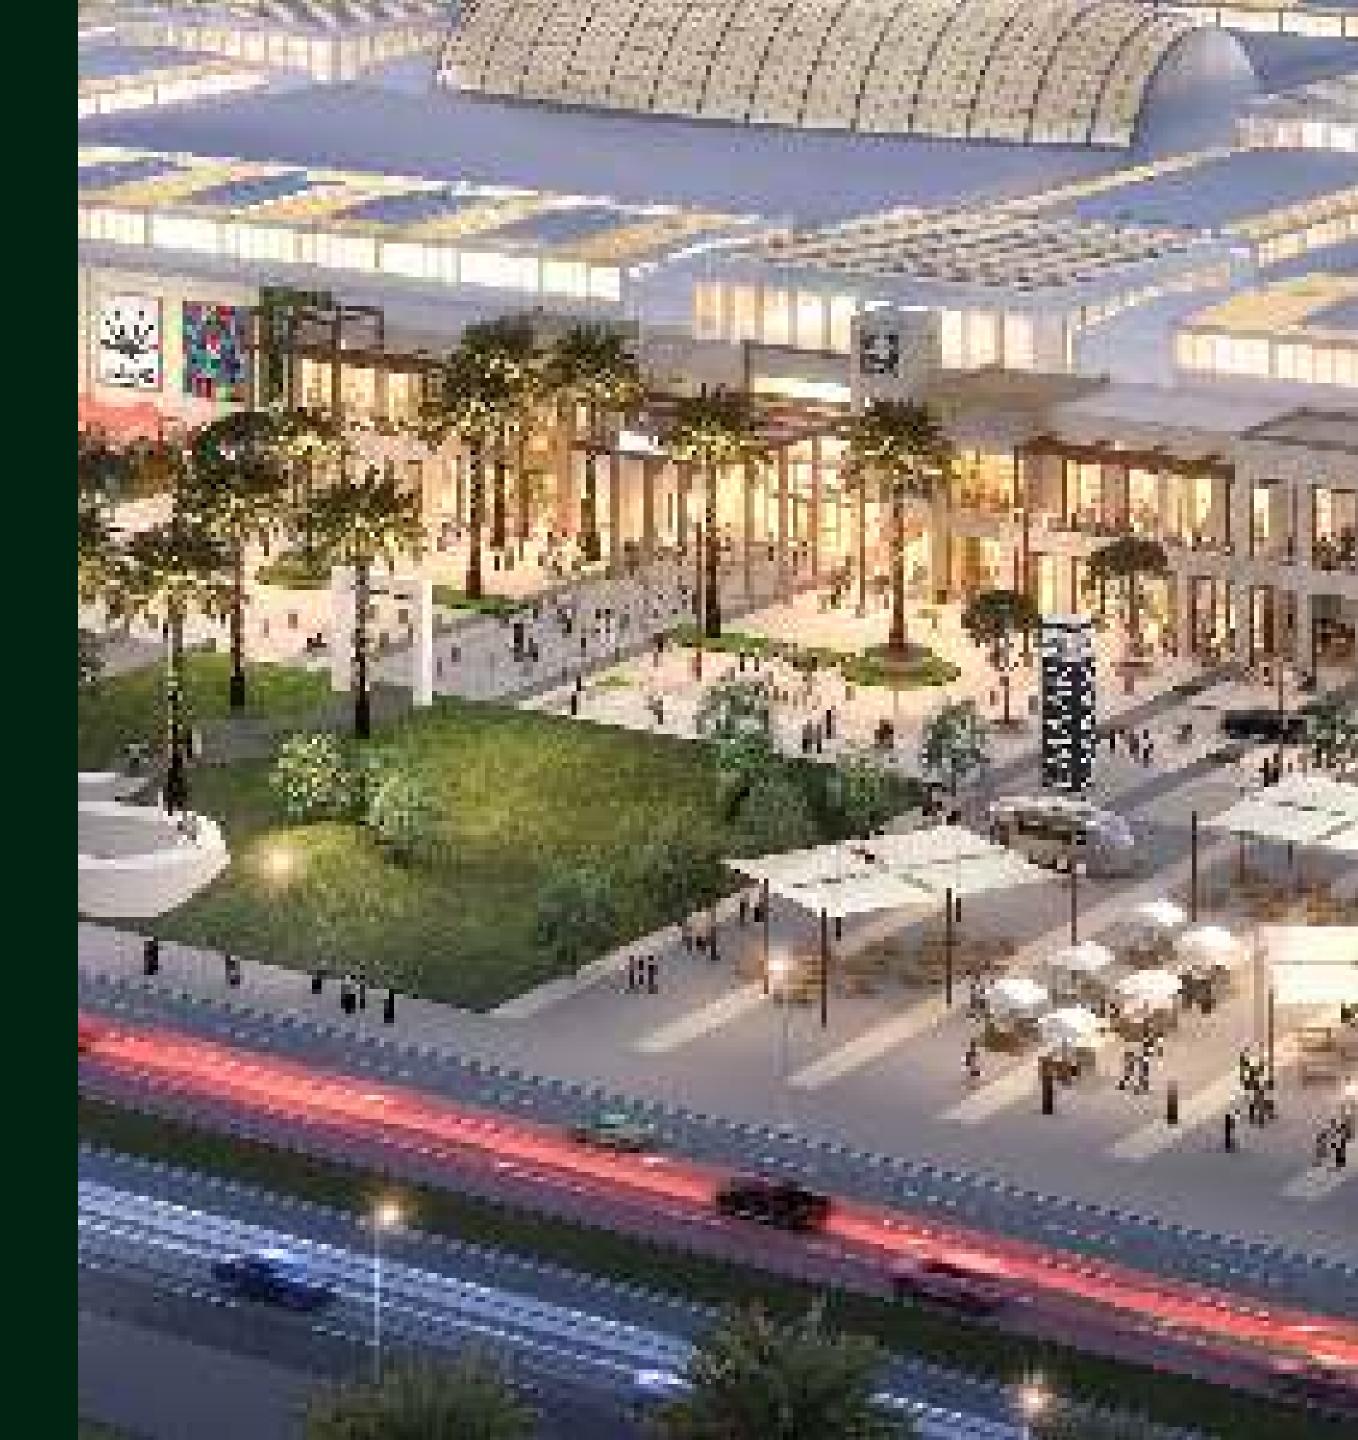

## DUBAIHILLS Mall

## DUBAI HILLS MALL

Located in Dubai Hills Estate, Dubai Hills Mall is set to become an inspiring centre of shopping, entertainment and leisure. Built on two levels, the mall will offer almost 2 million sq. ft. of space, set aside for over 650+ retail and restaurant outlets, as well as cinematic and family entertainment, along with a hypermarket.