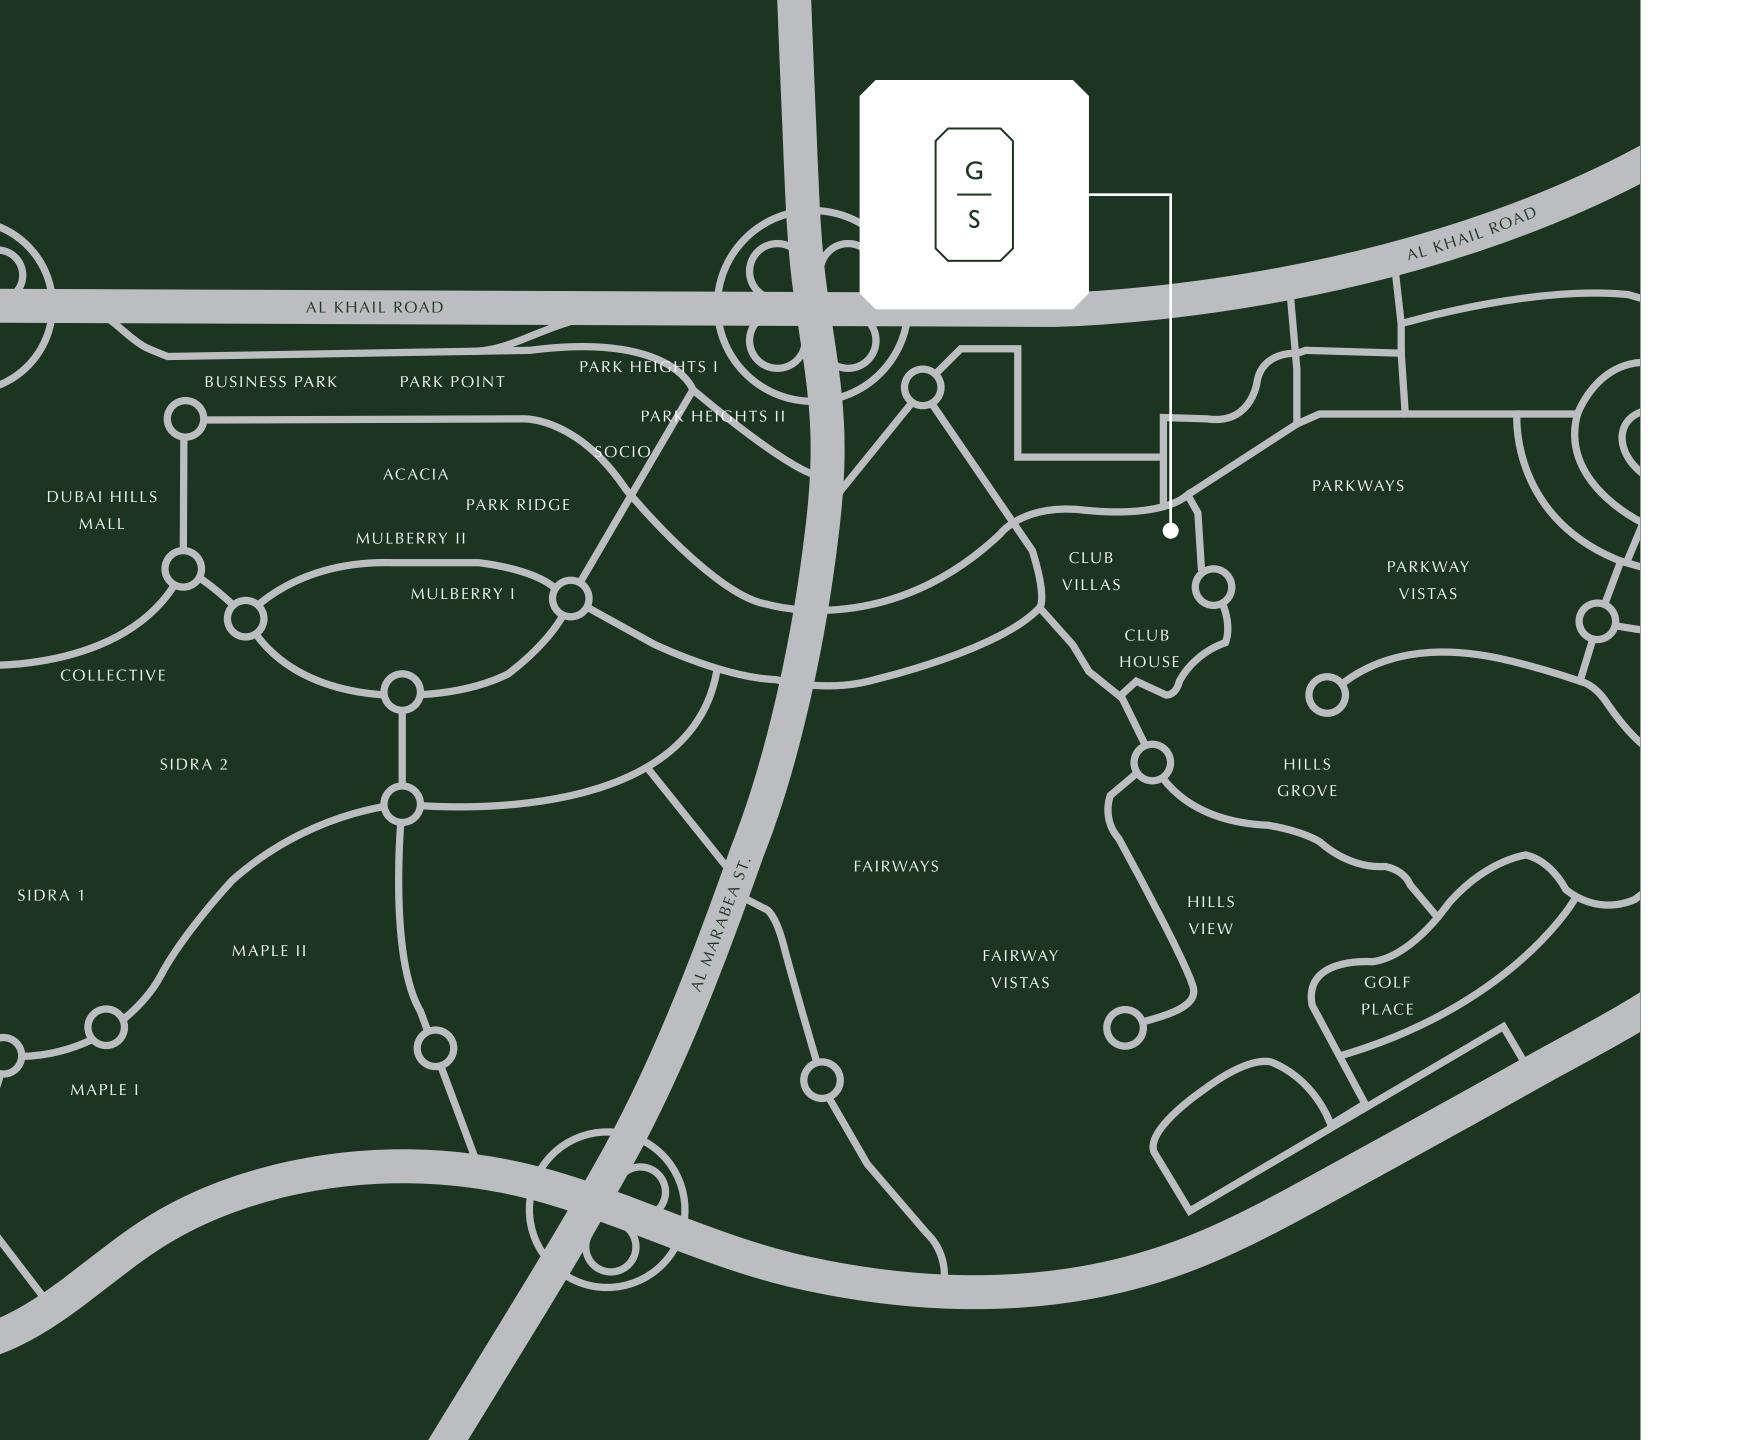

#### DUBAI HILLS ESTATE

Sustainably designed, Dubai Hills Estate is a first of its kind destination. This masterfully-planned 2,700-acre multi-purpose development will form an integral part of the Mohammed Bin Rashid City. Ideally situated between Downtown Dubai and Dubai Marina, flanked by Al Khail Road, the community offers easy access to the city's most popular districts and attractions.

### A PRIME SPOT

Fed by the main boulevard, Golf Suites is only a 10-minute drive to Downtown Dubai and 20 minutes to Dubai International Airport. The Dubai Hills Golf Club is just around the corner, as is the starting point of golf play and the associated F&B. Residents are also privileged to live near