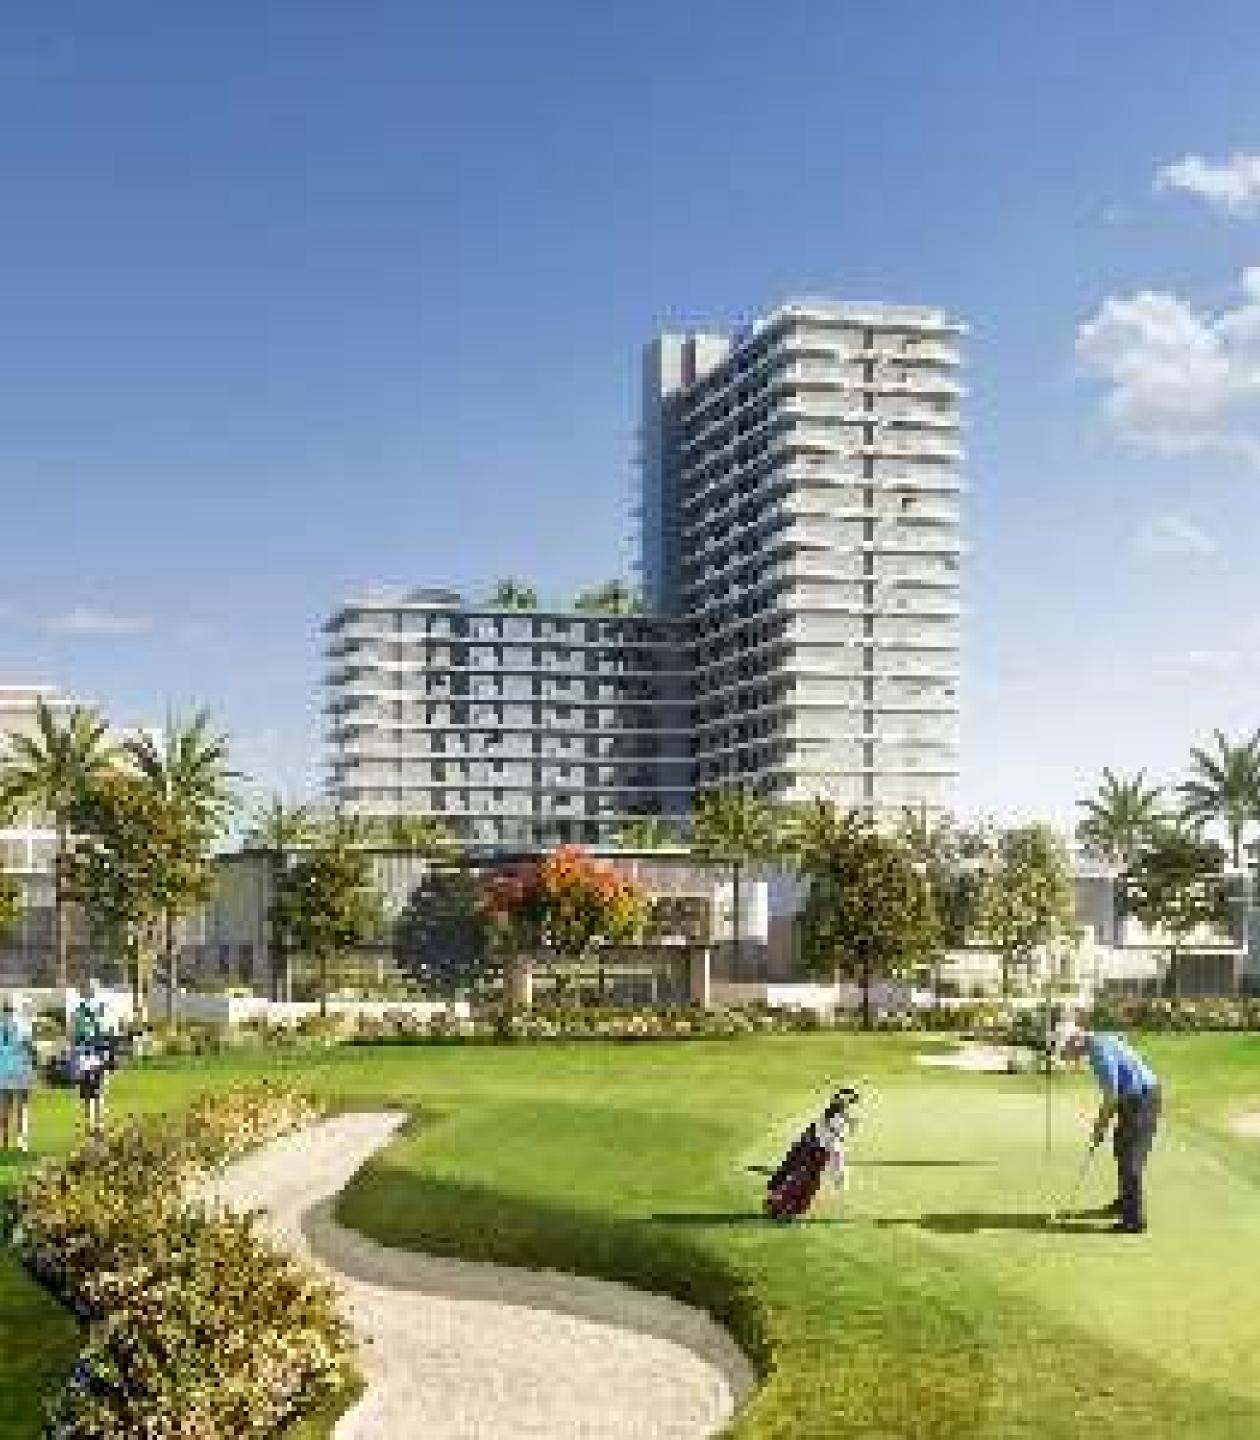

## THE CLUBHOUSE

THE CLUBHOUSE

## HAVEN

Start your day by practising your swing. Or get your daily dose of exercise at the on-site gym and pool. Meet your friends for lunch in the clubhouse – a gathering point for expats - or meet them in one of the 650 outlets at the Dubai Hills Mall. Round off your perfect day with a fun family barbecue under the stars.

### DUBAI HILLS GOLF CLUB

Putt yourself a membership at the 18-hole Championship golf course.
Designed by European Golf Design, the world-class facility stretches across
1.2 million square metres offset by the natural beauty of Dubai Hills Estate.
Enjoy a floodlit practice facility, which includes a warm-up area, 9-hole short
course and practice putting green. Or enhance your performance through
fitness, yoga and aerobics at the 5,000 sqm Clubhouse.