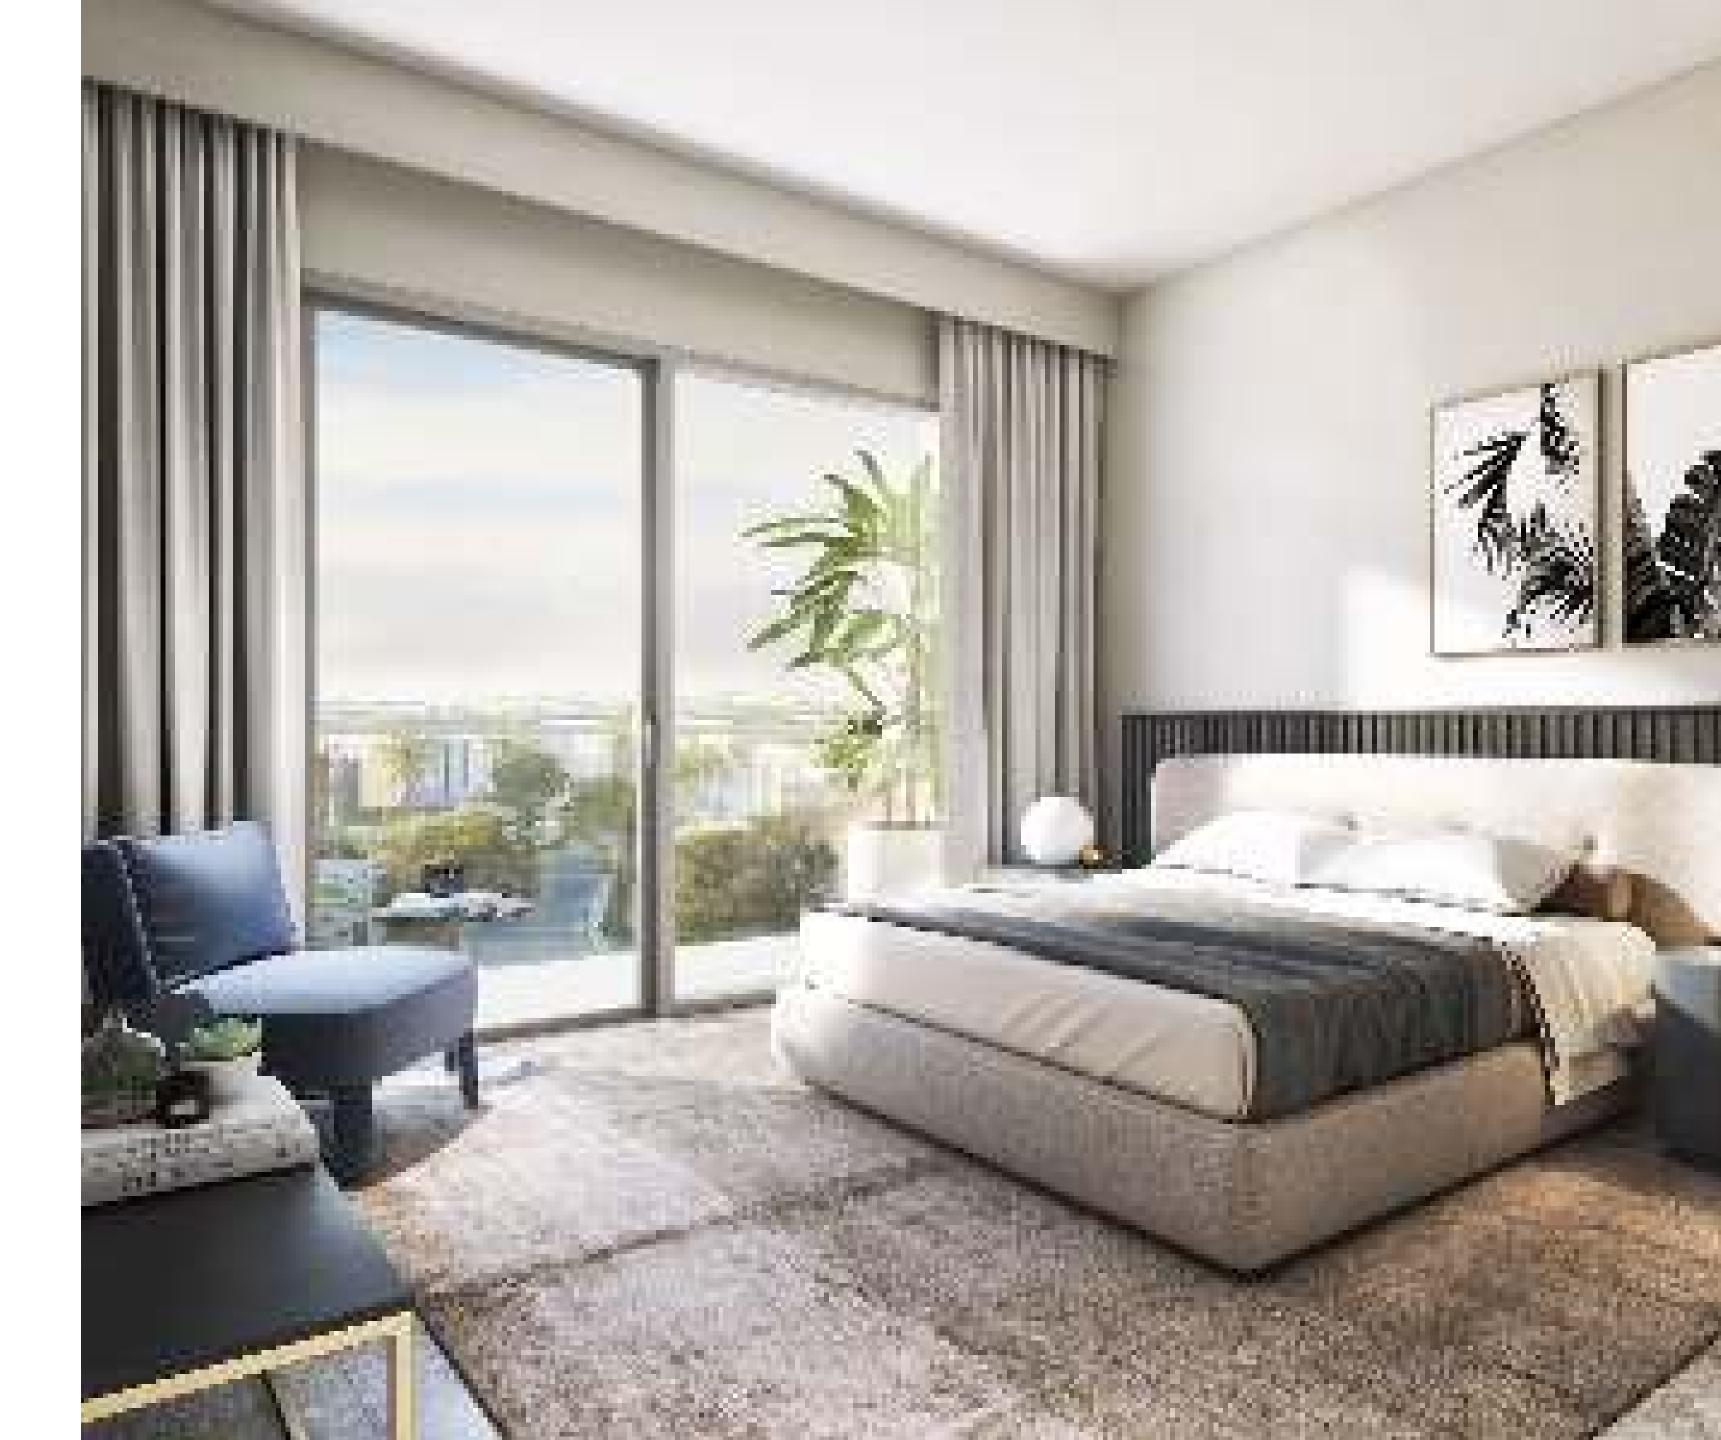

# BRIGHT STYLISH INTERIORS

The light and serenity of the outdoors pour in through the large windows. Deep balconies make the barriers between the indoor and the outdoor almost melt away. Every apartment is rectilinear and efficient in the use of space while each room

encapsulates sumptuous contemporary design.