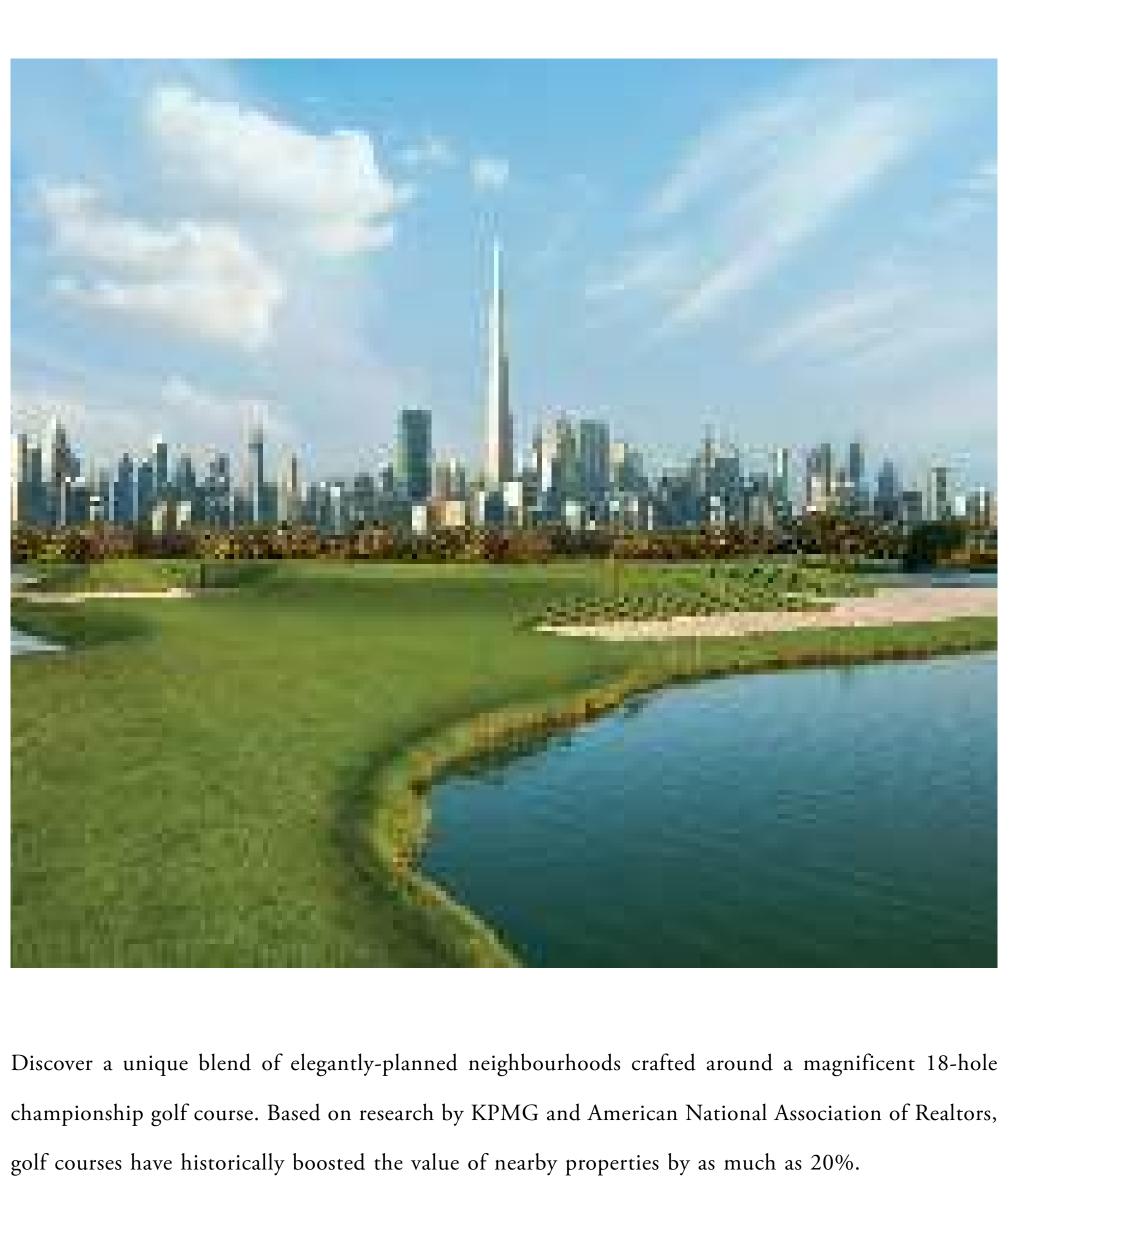

#### DUBAI HILLS ESTATE

Sustainably designed, Dubai Hills Estate is a first of its kind destination. This masterfully-planned 2,700-acre multi-purpose development will form an integral part of the Mohammed Bin Rashid City. Ideally situated between Downtown Dubai and Dubai Marina, flanked by Al Khail Road, the community offers easy access to the city's most popular districts and attractions.