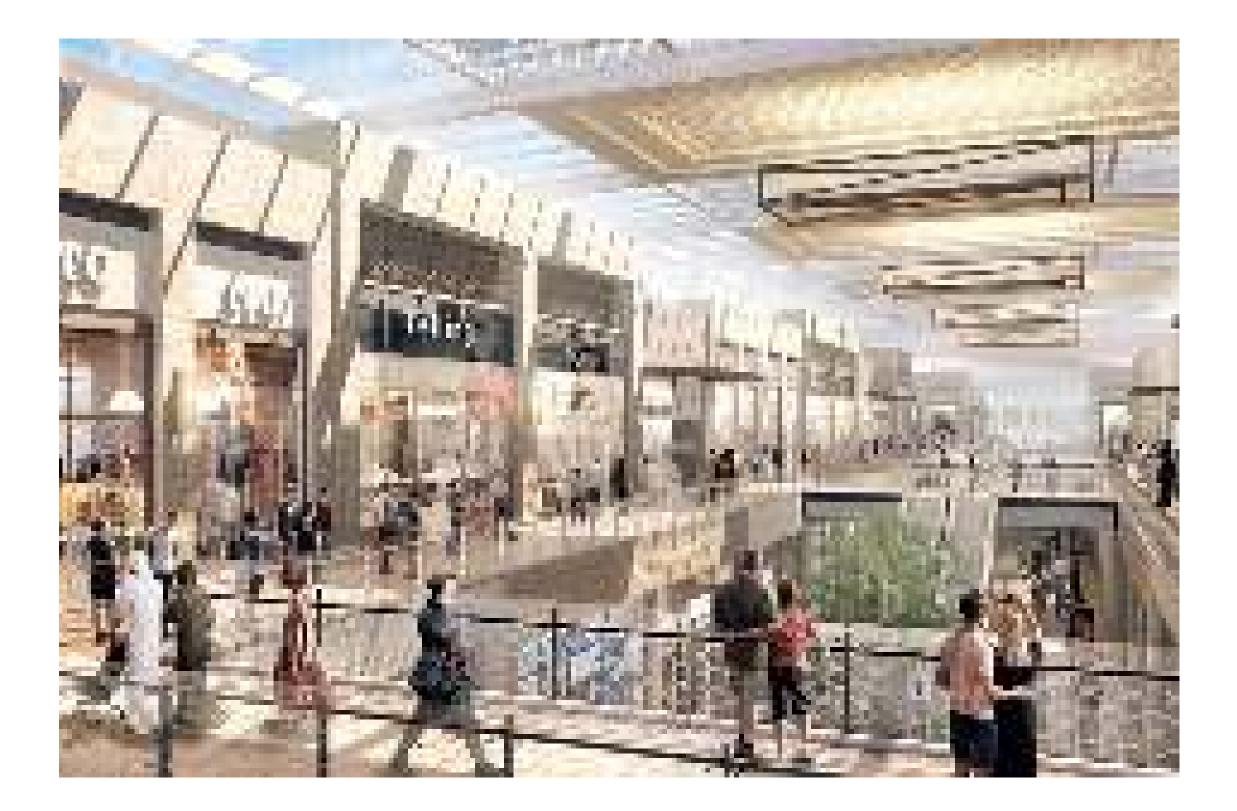

## DUBAIHILLS Mall

## DUBAI HILLS MALL

Located in Dubai Hills Estate, Dubai Hills Mall is set to become an inspiring centre of shopping, entertainment and leisure. Built on two levels, the mall will offer almost 2 million sq. ft. of space, set aside for over 650+ retail and restaurant outlets, as well as cinematic and family entertainment, along with a hypermarket.