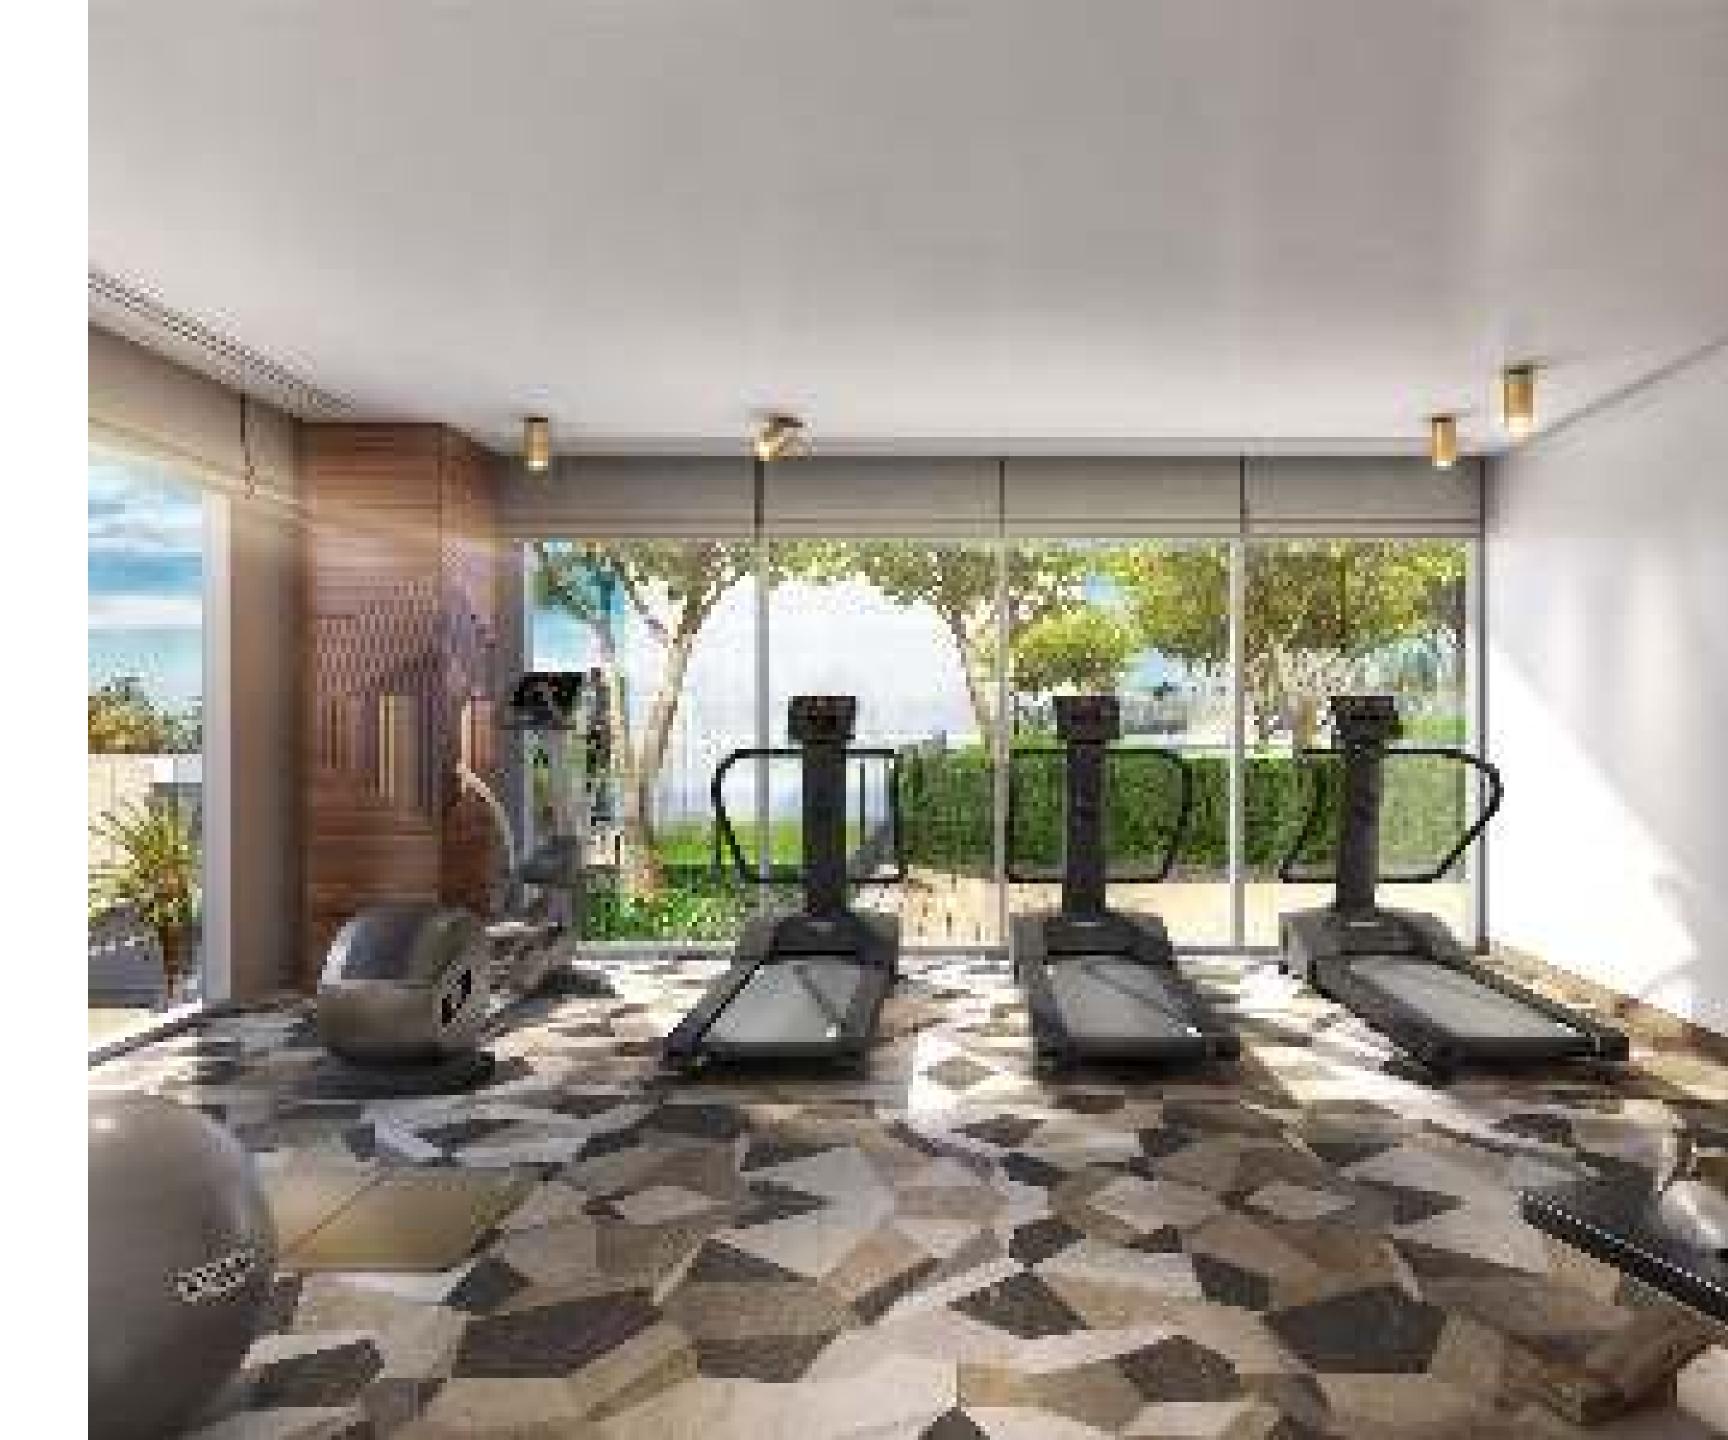

## THE CLUBHOUSE

THE CLUBHOUSE

# YOUR PERSONAL

## HAVEN

Start your day by practising your swing. Or get your daily dose of exercise at the on-site gym and pool. Meet your friends for lunch in the clubhouse – a gathering point for expats - or meet them in one of the 650 outlets at the Dubai Hills Mall. Round off your perfect day with a fun family barbecue under the stars.

### DUBAI HILLS GOLF CLUB

Putt yourself a membership at the 18-hole Championship golf course.
Designed by European Golf Design, the world-class facility stretches across
1.2 million square metres offset by the natural beauty of Dubai Hills Estate.
Enjoy a floodlit practice facility, which includes a warm-up area, 9-hole short
course and practice putting green. Or enhance your performance through
fitness, yoga and aerobics at the 5,000 sqm Clubhouse.