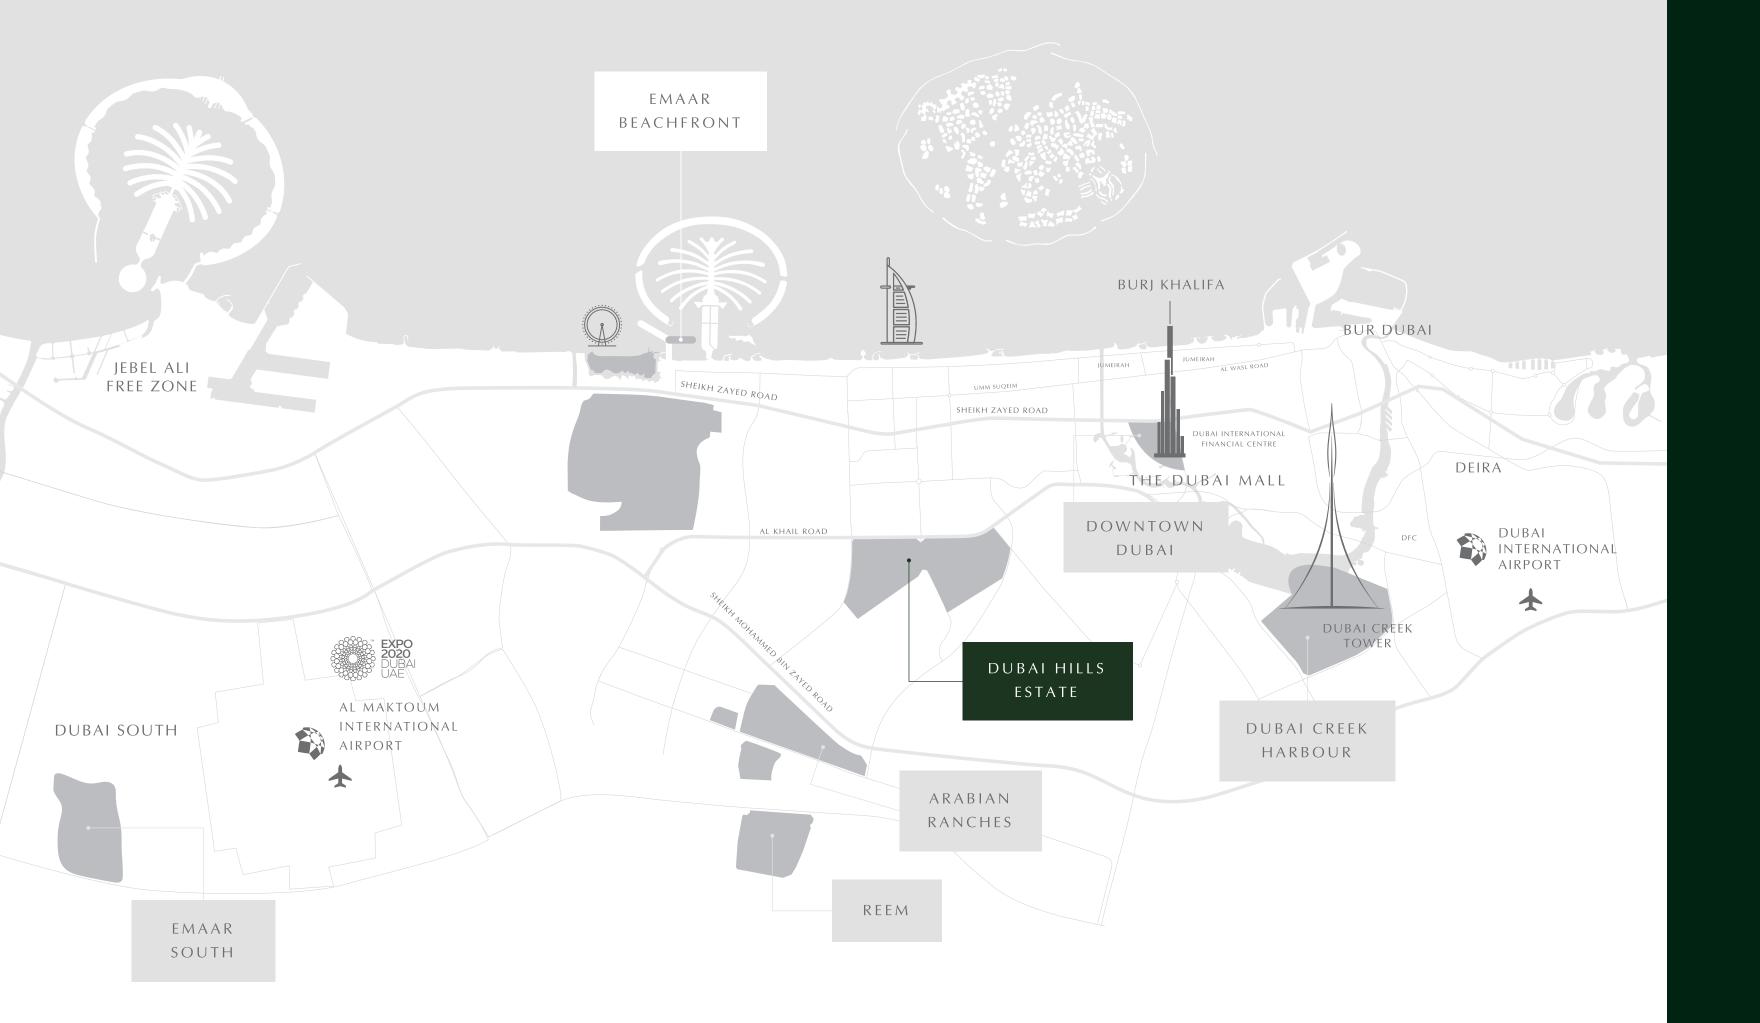

#### DUBAI HILLS ESTATE

Sustainably designed, Dubai Hills Estate is a first of its kind destination. This masterfully-planned 2,700-acre multi-purpose development will form an integral part of the Mohammed Bin Rashid City. Ideally situated between Downtown Dubai and Dubai Marina, flanked by Al Khail Road, the community offers easy access to the city's most popular districts and attractions.

### A PRIME SPOT

Fed by the main boulevard, Golf Suites is only a 10-minute drive to Downtown Dubai and 20 minutes to Dubai International Airport. The Dubai Hills Golf Club is just around the corner, as is the starting point of golf play and the associated F&B. Residents are also privileged to live near