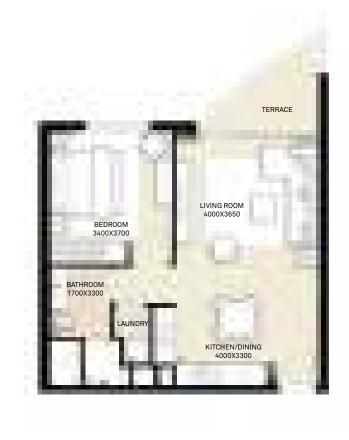

| LEVEL | UNIT NO | UNIT  | AREA   | BALCON | NY AREA | TOTAL  | TOTAL AREA |  |  |
|-------|---------|-------|--------|--------|---------|--------|------------|--|--|
| LEVEL | ONIT NO | SQM   | SQFT.  | SQM.   | SQFT.   | SQM.   | SQFT.      |  |  |
|       | UNIT 04 | 82.67 | 889.85 | 16.90  | 181.91  | 99.57  | 1071.76    |  |  |
| 1-15  | UNIT 12 | 83.81 | 902.12 | 17.14  | 184.49  | 100.95 | 1086.61    |  |  |
|       | UNIT 04 | 82.61 | 889.21 | 16.90  | 181.91  | 99.51  | 1071.12    |  |  |
| 16-18 | UNIT 12 | 83.84 | 902.45 | 17.14  | 184.49  | 100.98 | 1086.94    |  |  |