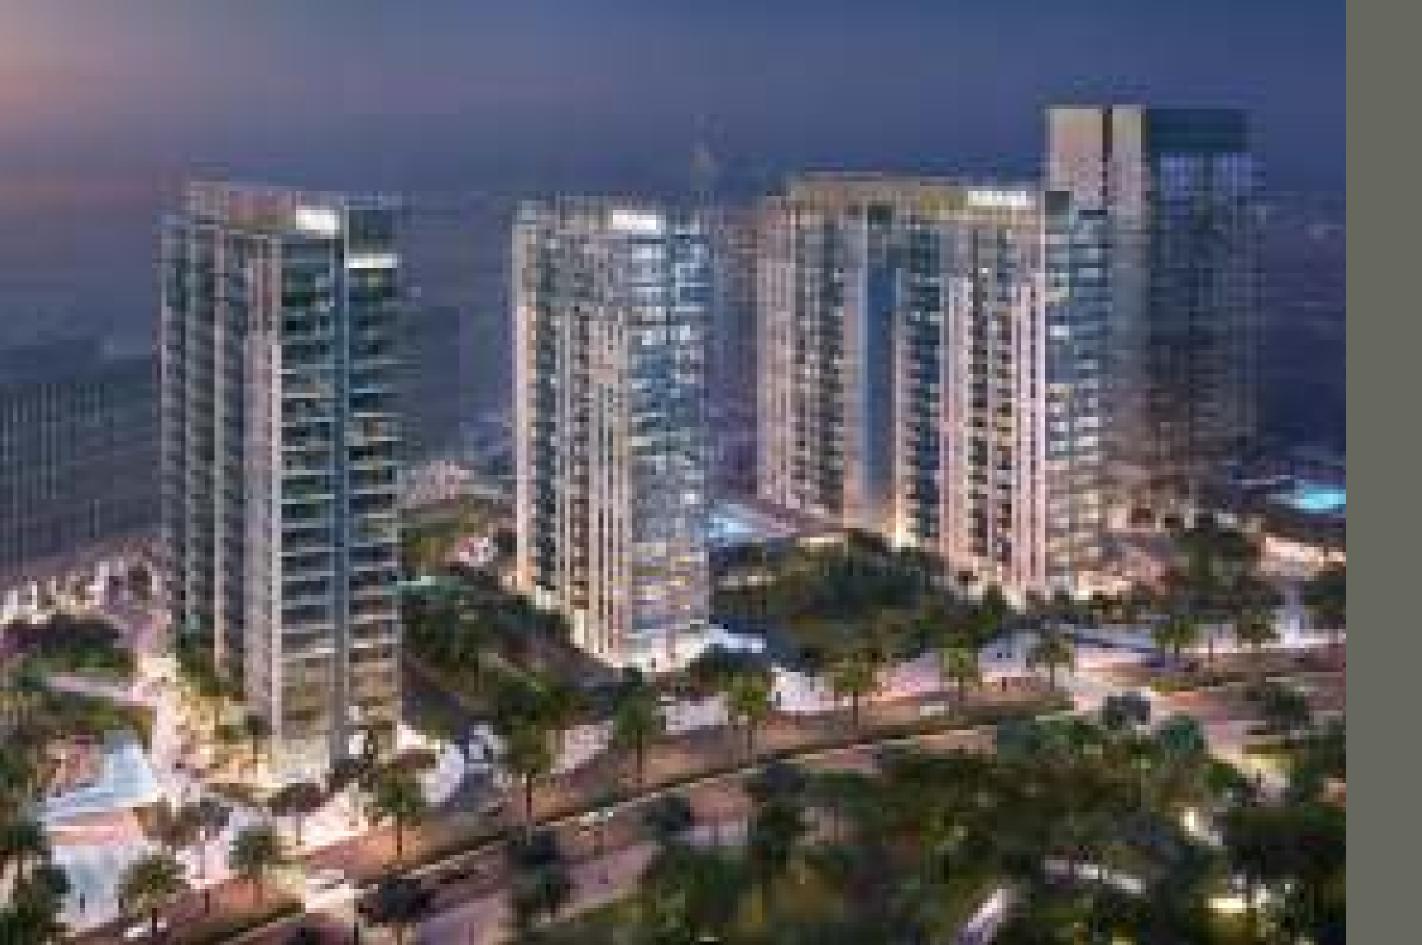

# DUBAI HILLS ESTATE

PARK HEIGHTS II

7 MINUTES
WALK TO THE MALL

DIRECT ACCESS
TO BOULEVARD

**5 MINUTES**WALK TO
THE CENTRAL PARK

### PARK HEIGHTS **II** AT DUBAI HILLS ESTATE

**Burj Khalifa** 10 Minutes

**The Dubai Mall**10 Minutes

**Dubai Marina** 10 Minutes

Jumeirah Beach 12 Minutes **The Tower - DCH**15 Minutes

**Dubai Intl Airport** Al Maktoum Airport 20 Minutes 35 Minutes