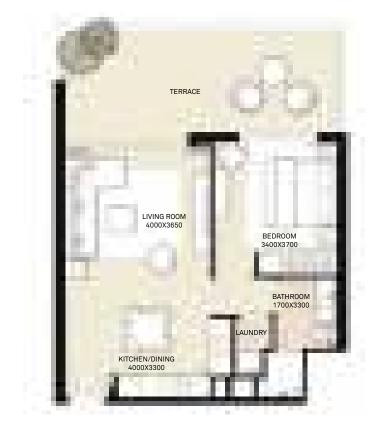

| LEVEL | UNIT NO | UNIT  | AREA   | BALCON | NY AREA | TOTAL | L AREA |  |  |
|-------|---------|-------|--------|--------|---------|-------|--------|--|--|
| LEVEL | ONIT NO | SQM   | SQFT.  | SQM.   | SQFT.   | SQM.  | SQFT.  |  |  |
| 1-15  | UNIT 03 | 83.37 | 897.39 | 5.69   | 61.25   | 89.06 | 958.64 |  |  |
|       | UNIT 10 | 83.31 | 896.74 | 5.85   | 62.97   | 89.16 | 959.71 |  |  |
|       | UNIT 15 | 83.21 | 895.66 | 5.69   | 61.25   | 88.90 | 956.91 |  |  |
|       | UNIT 03 | 83.33 | 896.96 | 5.69   | 61.25   | 89.02 | 958.21 |  |  |
| 16-18 | UNIT 10 | 83.42 | 897.93 | 5.85   | 62.97   | 89.27 | 960.90 |  |  |
|       | UNIT 15 | 83.25 | 896.10 | 5.69   | 61.25   | 88.94 | 957.35 |  |  |

| LEVEL | UNIT NO | UNIT  | AREA   | BALCON | NY AREA | TOTAL  | TOTAL AREA |  |  |
|-------|---------|-------|--------|--------|---------|--------|------------|--|--|
| LEVEL | ONIT NO | SQM   | SQFT.  | SQM.   | SQFT.   | SQM.   | SQFT.      |  |  |
|       | UNIT 04 | 82.67 | 889.85 | 16.90  | 181.91  | 99.57  | 1071.76    |  |  |
| 1-15  | UNIT 12 | 83.81 | 902.12 | 17.14  | 184.49  | 100.95 | 1086.61    |  |  |
|       | UNIT 04 | 82.61 | 889.21 | 16.90  | 181.91  | 99.51  | 1071.12    |  |  |
| 16-18 | UNIT 12 | 83.84 | 902.45 | 17.14  | 184.49  | 100.98 | 1086.94    |  |  |

|   | LEVEL | UNIT NO | UNIT   | AREA    | BALCO | NY AREA | TOTAL  | . AREA  |
|---|-------|---------|--------|---------|-------|---------|--------|---------|
|   |       |         | SQM    | SQFT.   | SQM.  | SQFT.   | SQM.   | SQFT.   |
|   |       | UNIT 05 | 132.18 | 1422.77 | 17.31 | 186.32  | 149.49 | 1609.09 |
| : | 1-15  | UNIT 13 | 132.27 | 1423.74 | 16.98 | 182.77  | 149.25 | 1606.51 |
|   |       | UNIT 05 | 132.22 | 1423.20 | 17.31 | 186.32  | 149.53 | 1609.52 |
| 1 | L6-18 | UNIT 13 | 132.30 | 1424.07 | 16.98 | 182.77  | 149.28 | 1606.84 |