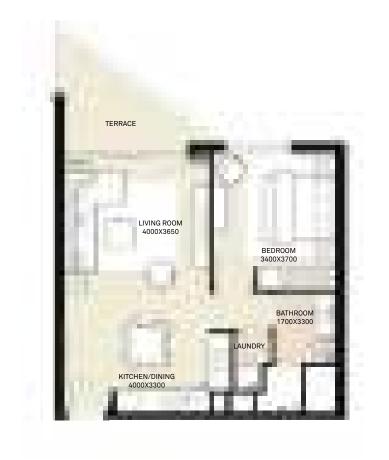

| LEVEL | UNIT NO | UNIT  | AREA   | BALCON | NY AREA | TOTAL  | TOTAL AREA |  |  |
|-------|---------|-------|--------|--------|---------|--------|------------|--|--|
| LEVEL | ONIT NO | SQM   | SQFT.  | SQM.   | SQFT.   | SQM.   | SQFT.      |  |  |
|       | UNIT 04 | 82.67 | 889.85 | 16.90  | 181.91  | 99.57  | 1071.76    |  |  |
| 1-15  | UNIT 12 | 83.81 | 902.12 | 17.14  | 184.49  | 100.95 | 1086.61    |  |  |
|       | UNIT 04 | 82.61 | 889.21 | 16.90  | 181.91  | 99.51  | 1071.12    |  |  |
| 16-18 | UNIT 12 | 83.84 | 902.45 | 17.14  | 184.49  | 100.98 | 1086.94    |  |  |