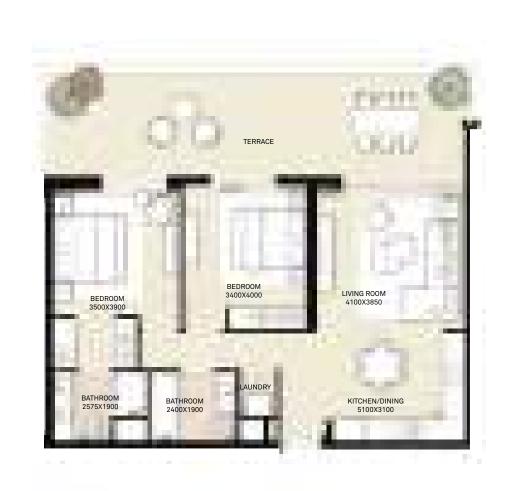

| LEVEL | UNIT NO | UNIT  | AREA   | BALCON | NY AREA | TOTAL  | TOTAL AREA |  |  |
|-------|---------|-------|--------|--------|---------|--------|------------|--|--|
| LEVEL | ONIT NO | SQM   | SQFT.  | SQM.   | SQFT.   | SQM.   | SQFT.      |  |  |
|       | UNIT 04 | 82.67 | 889.85 | 16.90  | 181.91  | 99.57  | 1071.76    |  |  |
| 1-15  | UNIT 12 | 83.81 | 902.12 | 17.14  | 184.49  | 100.95 | 1086.61    |  |  |
|       | UNIT 04 | 82.61 | 889.21 | 16.90  | 181.91  | 99.51  | 1071.12    |  |  |
| 16-18 | UNIT 12 | 83.84 | 902.45 | 17.14  | 184.49  | 100.98 | 1086.94    |  |  |