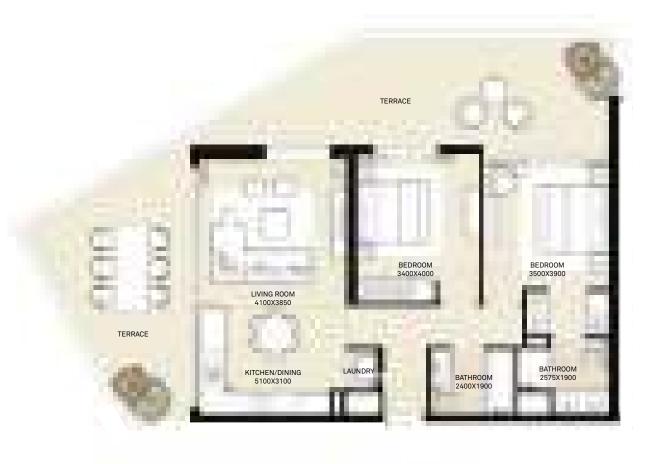

| LEVEL | UNIT NO | UNIT  | AREA   | BALCON | NY AREA | TOTAL  | TOTAL AREA |  |  |
|-------|---------|-------|--------|--------|---------|--------|------------|--|--|
| LEVEL | ONIT NO | SQM   | SQFT.  | SQM.   | SQFT.   | SQM.   | SQFT.      |  |  |
|       | UNIT 04 | 82.67 | 889.85 | 16.90  | 181.91  | 99.57  | 1071.76    |  |  |
| 1-15  | UNIT 12 | 83.81 | 902.12 | 17.14  | 184.49  | 100.95 | 1086.61    |  |  |
|       | UNIT 04 | 82.61 | 889.21 | 16.90  | 181.91  | 99.51  | 1071.12    |  |  |
| 16-18 | UNIT 12 | 83.84 | 902.45 | 17.14  | 184.49  | 100.98 | 1086.94    |  |  |