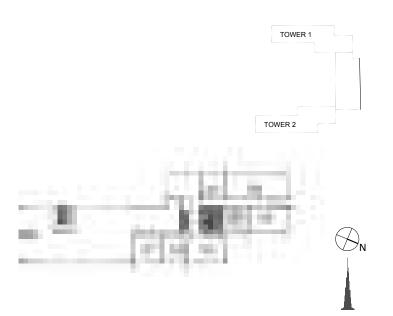

## PARK HEIGHTS II

TOWER 2

FLOOR PLANS

| LEVEL        | UNIT NO | UNIT  | AREA   | BALCON | NY AREA | TOTAL | AREA   |  |
|--------------|---------|-------|--------|--------|---------|-------|--------|--|
|              | ONITINO | SQM   | SQFT.  | SQM.   | SQFT.   | SQM.  | SQFT.  |  |
| Ground Floor | UNIT 01 | 57.07 | 614.30 | 23.94  | 257.69  | 81.01 | 871.99 |  |