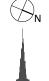

## PARK HEIGHTS II

TOWER 2

FLOOR PLANS

| LEVEL        | UNIT NO | UNIT  | AREA   | BALCON | NY AREA | TOTAL | AREA   |  |
|--------------|---------|-------|--------|--------|---------|-------|--------|--|
|              | ONITINO | SQM   | SQFT.  | SQM.   | SQFT.   | SQM.  | SQFT.  |  |
| Ground Floor | UNIT 01 | 57.07 | 614.30 | 23.94  | 257.69  | 81.01 | 871.99 |  |

| LEVEL UNIT      | LINIT NO | UNIT  | AREA   | BALCON | NY AREA | TOTAL | . AREA |  |
|-----------------|----------|-------|--------|--------|---------|-------|--------|--|
|                 | ONITINO  | SQM   | SQFT.  | SQM.   | SQFT.   | SQM.  | SQFT.  |  |
| GROUND<br>FLOOR | UNIT 02  | 54.17 | 583.08 | 24.77  | 266.62  | 78.94 | 849.70 |  |

| LEVEL           | UNIT NO | UNIT  | AREA   | BALCON | NY AREA | TOTAL AREA |        |  |
|-----------------|---------|-------|--------|--------|---------|------------|--------|--|
|                 |         | SQM   | SQFT.  | SQM.   | SQFT.   | SQM.       | SQFT.  |  |
| GROUND<br>FLOOR | UNIT 04 | 55.23 | 594.49 | 8.41   | 90.52   | 63.64      | 685.01 |  |

| LEVEL UN        | UNIT NO | UNIT  | AREA   | BALCO | NY AREA | TOTAL AREA |        |
|-----------------|---------|-------|--------|-------|---------|------------|--------|
|                 | ONITINO | SQM   | SQFT.  | SQM.  | SQFT.   | SQM.       | SQFT.  |
| GROUND<br>FLOOR | UNIT 07 | 54.17 | 583.08 | 5.62  | 60.49   | 59.79      | 643.57 |

| LEVEL U      | UNIT NO | UNIT  | AREA   | BALCON | NY AREA | TOTAL  | TOTAL AREA |  |
|--------------|---------|-------|--------|--------|---------|--------|------------|--|
|              | UNITINO | SQM   | SQFT.  | SQM.   | SQFT.   | SQM.   | SQFT.      |  |
| Ground Floor | UNIT 03 | 83.32 | 896.85 | 37.12  | 399.56  | 120.44 | 1296.41    |  |

| LEVEL UNI    | UNIT NO | UNIT  | AREA   | BALCON | IY AREA | A TOTAL AREA |         |  |
|--------------|---------|-------|--------|--------|---------|--------------|---------|--|
|              | ONITINO | SQM   | SQFT.  | SQM.   | SQFT.   | SQM.         | SQFT.   |  |
| Ground Floor | UNIT 05 | 83.82 | 902.23 | 57.62  | 620.22  | 141.44       | 1522.45 |  |

| LEVEL        | UNIT NO | UNIT   | AREA    | BALCON | NY AREA | TOTAL  | OTAL AREA |  |
|--------------|---------|--------|---------|--------|---------|--------|-----------|--|
|              | UNIT NO | SQM    | SQFT.   | SQM.   | SQFT.   | SQM.   | SQFT.     |  |
| Ground Floor | UNIT 06 | 132.24 | 1423.42 | 95.70  | 1030.11 | 227.94 | 2453.53   |  |

| LEVEL | UNIT NO | UNIT  | AREA   | BALCON | NY AREA | TOTAL | L AREA |  |  |
|-------|---------|-------|--------|--------|---------|-------|--------|--|--|
| LEVEL | ONIT NO | SQM   | SQFT.  | SQM.   | SQFT.   | SQM.  | SQFT.  |  |  |
| 1-15  | UNIT 03 | 83.37 | 897.39 | 5.69   | 61.25   | 89.06 | 958.64 |  |  |
|       | UNIT 10 | 83.31 | 896.74 | 5.85   | 62.97   | 89.16 | 959.71 |  |  |
|       | UNIT 15 | 83.21 | 895.66 | 5.69   | 61.25   | 88.90 | 956.91 |  |  |
|       | UNIT 03 | 83.33 | 896.96 | 5.69   | 61.25   | 89.02 | 958.21 |  |  |
| 16-18 | UNIT 10 | 83.42 | 897.93 | 5.85   | 62.97   | 89.27 | 960.90 |  |  |
|       | UNIT 15 | 83.25 | 896.10 | 5.69   | 61.25   | 88.94 | 957.35 |  |  |

| LEVEL | UNIT NO | UNIT  | AREA   | BALCON | NY AREA | TOTAL  | TOTAL AREA |  |  |
|-------|---------|-------|--------|--------|---------|--------|------------|--|--|
| LEVEL | ONIT NO | SQM   | SQFT.  | SQM.   | SQFT.   | SQM.   | SQFT.      |  |  |
|       | UNIT 04 | 82.67 | 889.85 | 16.90  | 181.91  | 99.57  | 1071.76    |  |  |
| 1-15  | UNIT 12 | 83.81 | 902.12 | 17.14  | 184.49  | 100.95 | 1086.61    |  |  |
|       | UNIT 04 | 82.61 | 889.21 | 16.90  | 181.91  | 99.51  | 1071.12    |  |  |
| 16-18 | UNIT 12 | 83.84 | 902.45 | 17.14  | 184.49  | 100.98 | 1086.94    |  |  |

|   | LEVEL | UNIT NO | UNIT   | AREA    | BALCO | NY AREA | TOTAL  | . AREA  |
|---|-------|---------|--------|---------|-------|---------|--------|---------|
|   |       |         | SQM    | SQFT.   | SQM.  | SQFT.   | SQM.   | SQFT.   |
|   |       | UNIT 05 | 132.18 | 1422.77 | 17.31 | 186.32  | 149.49 | 1609.09 |
| : | 1-15  | UNIT 13 | 132.27 | 1423.74 | 16.98 | 182.77  | 149.25 | 1606.51 |
|   |       | UNIT 05 | 132.22 | 1423.20 | 17.31 | 186.32  | 149.53 | 1609.52 |
| 1 | L6-18 | UNIT 13 | 132.30 | 1424.07 | 16.98 | 182.77  | 149.28 | 1606.84 |