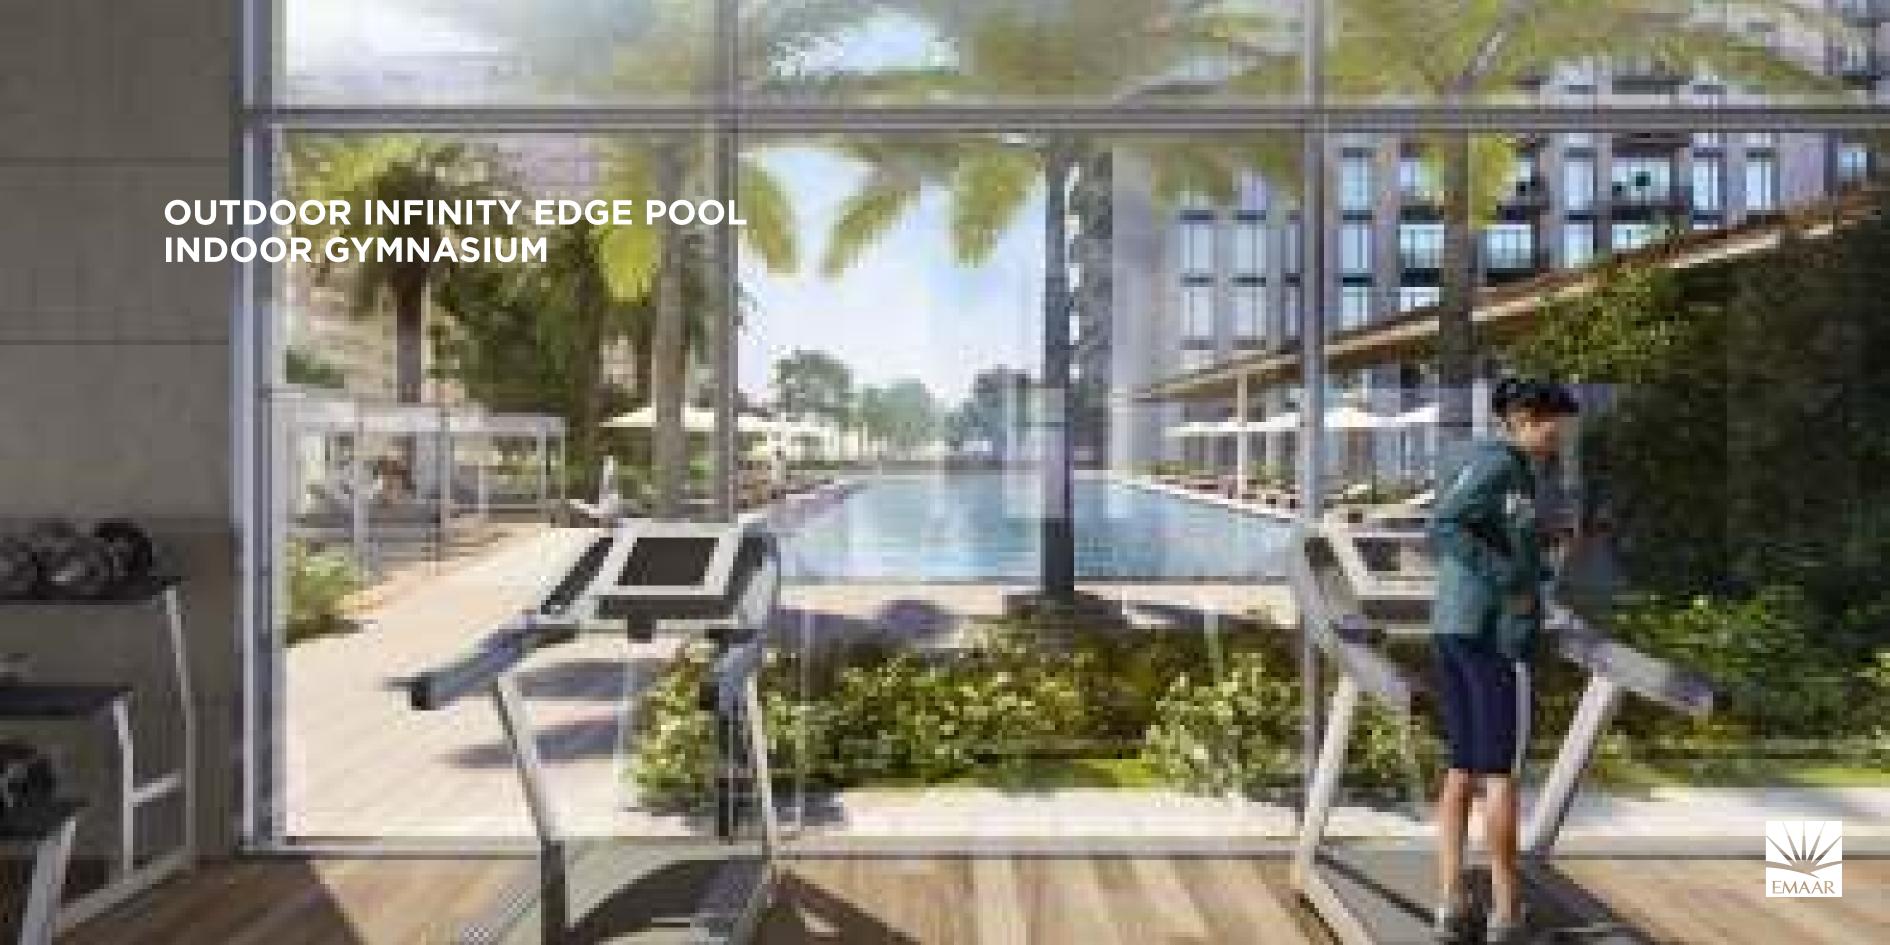

# DUBAI HILLS ESTATE

PARK HEIGHTS II

7 MINUTES
WALK TO THE MALL

DIRECT ACCESS
TO BOULEVARD

**5 MINUTES**WALK TO
THE CENTRAL PARK