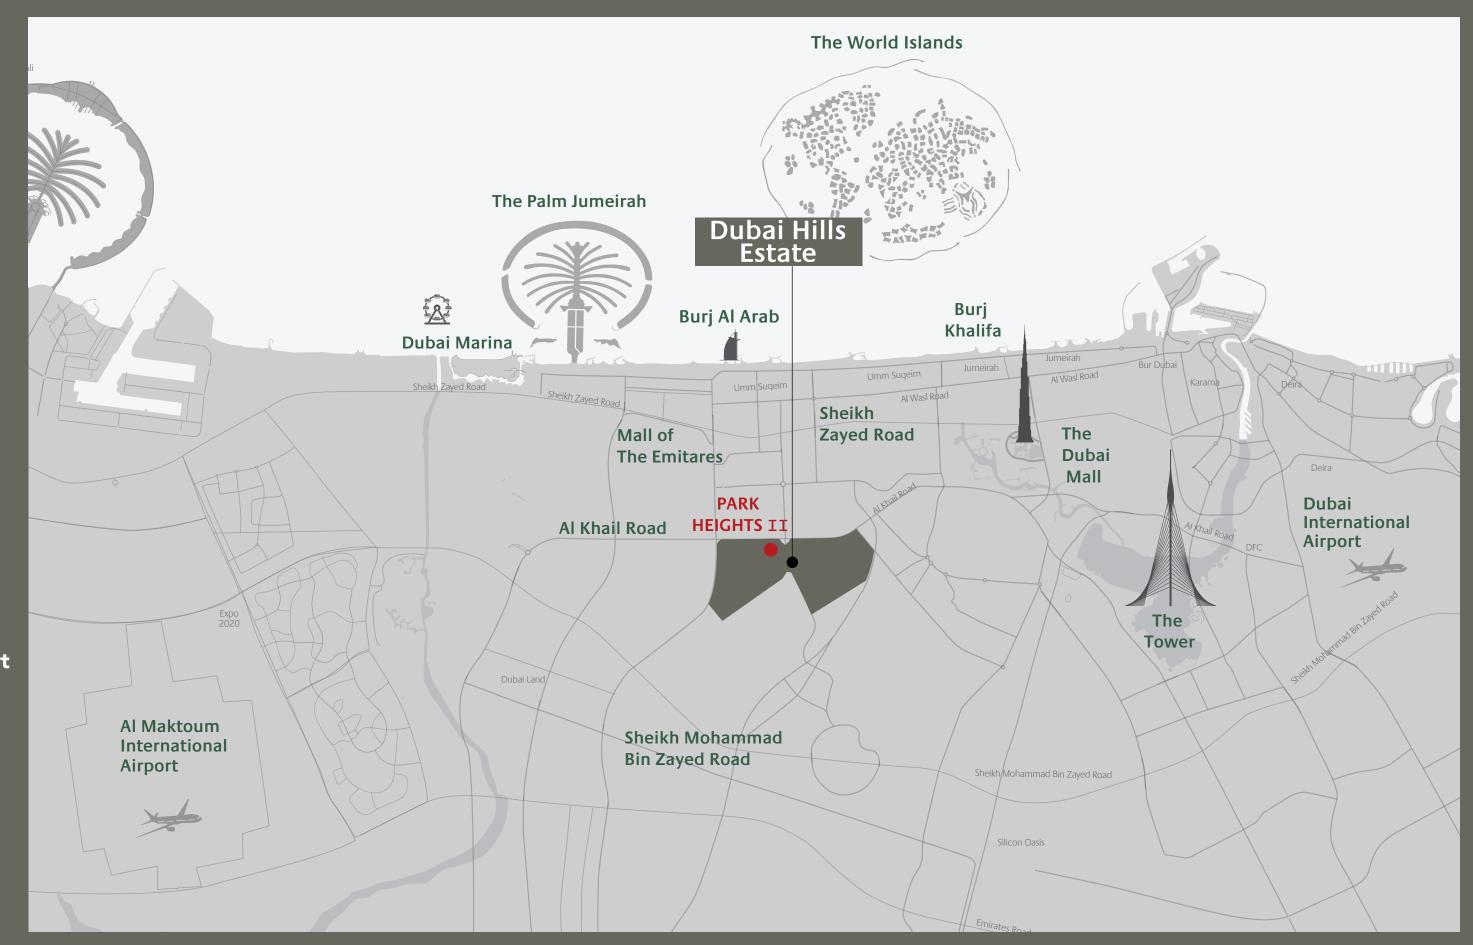

### PARK HEIGHTS **II** AT DUBAI HILLS ESTATE

**Burj Khalifa** 10 Minutes

**The Dubai Mall**10 Minutes

**Dubai Marina** 10 Minutes

Jumeirah Beach 12 Minutes **The Tower - DCH**15 Minutes

**Dubai Intl Airport** Al Maktoum Airport 20 Minutes 35 Minutes

DISTANCES ARE APPROXIMATE