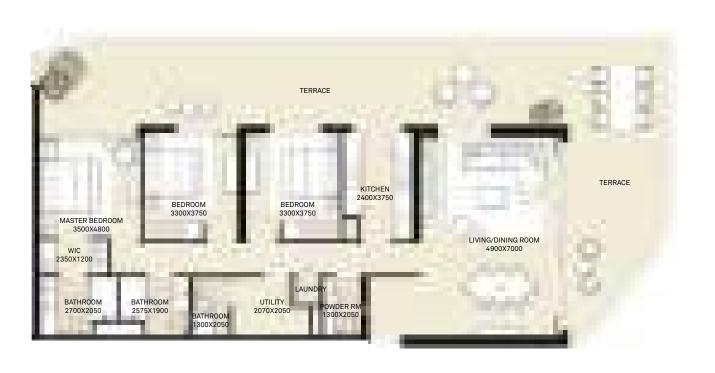

| LEVEL        | UNIT NO | UNIT   | AREA    | BALCON | NY AREA | TOTAL  | OTAL AREA |  |
|--------------|---------|--------|---------|--------|---------|--------|-----------|--|
|              | UNIT NO | SQM    | SQFT.   | SQM.   | SQFT.   | SQM.   | SQFT.     |  |
| Ground Floor | UNIT 06 | 132.24 | 1423.42 | 95.70  | 1030.11 | 227.94 | 2453.53   |  |