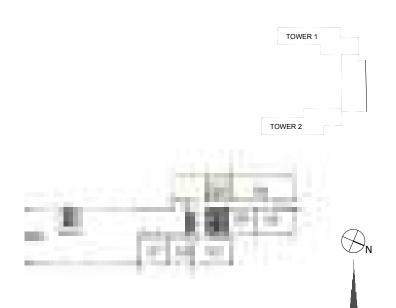

## PARK HEIGHTS II

TOWER 2

FLOOR PLANS

| LEVEL        | UNIT NO | UNIT  | AREA   | BALCON | NY AREA | TOTAL | AREA   |  |
|--------------|---------|-------|--------|--------|---------|-------|--------|--|
|              | ONITINO | SQM   | SQFT.  | SQM.   | SQFT.   | SQM.  | SQFT.  |  |
| Ground Floor | UNIT 01 | 57.07 | 614.30 | 23.94  | 257.69  | 81.01 | 871.99 |  |