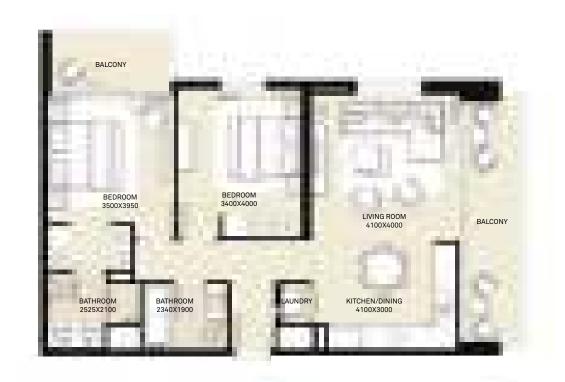

| LEVEL | UNIT NO | UNIT  | AREA   | BALCON | NY AREA | TOTAL | L AREA |  |  |
|-------|---------|-------|--------|--------|---------|-------|--------|--|--|
| LEVEL | ONIT NO | SQM   | SQFT.  | SQM.   | SQFT.   | SQM.  | SQFT.  |  |  |
| 1-15  | UNIT 03 | 83.37 | 897.39 | 5.69   | 61.25   | 89.06 | 958.64 |  |  |
|       | UNIT 10 | 83.31 | 896.74 | 5.85   | 62.97   | 89.16 | 959.71 |  |  |
|       | UNIT 15 | 83.21 | 895.66 | 5.69   | 61.25   | 88.90 | 956.91 |  |  |
|       | UNIT 03 | 83.33 | 896.96 | 5.69   | 61.25   | 89.02 | 958.21 |  |  |
| 16-18 | UNIT 10 | 83.42 | 897.93 | 5.85   | 62.97   | 89.27 | 960.90 |  |  |
|       | UNIT 15 | 83.25 | 896.10 | 5.69   | 61.25   | 88.94 | 957.35 |  |  |

| LEVEL | UNIT NO | UNIT  | AREA   | BALCON | NY AREA | TOTAL  | TOTAL AREA |  |  |
|-------|---------|-------|--------|--------|---------|--------|------------|--|--|
| LEVEL | ONIT NO | SQM   | SQFT.  | SQM.   | SQFT.   | SQM.   | SQFT.      |  |  |
|       | UNIT 04 | 82.67 | 889.85 | 16.90  | 181.91  | 99.57  | 1071.76    |  |  |
| 1-15  | UNIT 12 | 83.81 | 902.12 | 17.14  | 184.49  | 100.95 | 1086.61    |  |  |
|       | UNIT 04 | 82.61 | 889.21 | 16.90  | 181.91  | 99.51  | 1071.12    |  |  |
| 16-18 | UNIT 12 | 83.84 | 902.45 | 17.14  | 184.49  | 100.98 | 1086.94    |  |  |

|   | LEVEL | UNIT NO | UNIT   | AREA    | BALCO | NY AREA | TOTAL  | . AREA  |
|---|-------|---------|--------|---------|-------|---------|--------|---------|
|   |       |         | SQM    | SQFT.   | SQM.  | SQFT.   | SQM.   | SQFT.   |
|   |       | UNIT 05 | 132.18 | 1422.77 | 17.31 | 186.32  | 149.49 | 1609.09 |
| : | 1-15  | UNIT 13 | 132.27 | 1423.74 | 16.98 | 182.77  | 149.25 | 1606.51 |
|   |       | UNIT 05 | 132.22 | 1423.20 | 17.31 | 186.32  | 149.53 | 1609.52 |
| 1 | L6-18 | UNIT 13 | 132.30 | 1424.07 | 16.98 | 182.77  | 149.28 | 1606.84 |