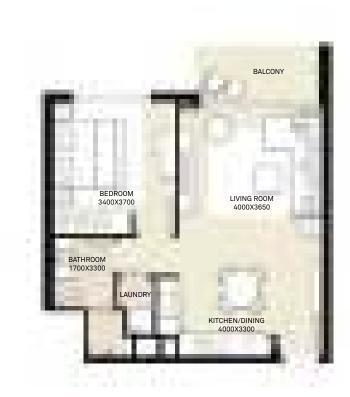

## PARK HEIGHTS II

TOWER 2

FLOOR PLANS

| LEVEL        | UNIT NO | UNIT  | AREA   | BALCON | NY AREA | TOTAL | AREA   |  |
|--------------|---------|-------|--------|--------|---------|-------|--------|--|
|              | ONITINO | SQM   | SQFT.  | SQM.   | SQFT.   | SQM.  | SQFT.  |  |
| Ground Floor | UNIT 01 | 57.07 | 614.30 | 23.94  | 257.69  | 81.01 | 871.99 |  |

| LEVEL UNIT      | LINIT NO | UNIT  | AREA   | BALCON | NY AREA | TOTAL | . AREA |  |
|-----------------|----------|-------|--------|--------|---------|-------|--------|--|
|                 | ONITINO  | SQM   | SQFT.  | SQM.   | SQFT.   | SQM.  | SQFT.  |  |
| GROUND<br>FLOOR | UNIT 02  | 54.17 | 583.08 | 24.77  | 266.62  | 78.94 | 849.70 |  |

| LEVEL           | UNIT NO | UNIT  | AREA   | BALCON | NY AREA | TOTAL AREA |        |  |
|-----------------|---------|-------|--------|--------|---------|------------|--------|--|
|                 |         | SQM   | SQFT.  | SQM.   | SQFT.   | SQM.       | SQFT.  |  |
| GROUND<br>FLOOR | UNIT 04 | 55.23 | 594.49 | 8.41   | 90.52   | 63.64      | 685.01 |  |

| LEVEL UN        | UNIT NO | UNIT  | AREA   | BALCO | NY AREA | TOTAL AREA |        |
|-----------------|---------|-------|--------|-------|---------|------------|--------|
|                 | ONITINO | SQM   | SQFT.  | SQM.  | SQFT.   | SQM.       | SQFT.  |
| GROUND<br>FLOOR | UNIT 07 | 54.17 | 583.08 | 5.62  | 60.49   | 59.79      | 643.57 |

| LEVEL U      | UNIT NO | UNIT  | AREA   | BALCON | NY AREA | TOTAL  | TOTAL AREA |  |
|--------------|---------|-------|--------|--------|---------|--------|------------|--|
|              | UNITINO | SQM   | SQFT.  | SQM.   | SQFT.   | SQM.   | SQFT.      |  |
| Ground Floor | UNIT 03 | 83.32 | 896.85 | 37.12  | 399.56  | 120.44 | 1296.41    |  |

| LEVEL UNI    | UNIT NO | UNIT  | AREA   | BALCON | IY AREA | A TOTAL AREA |         |  |
|--------------|---------|-------|--------|--------|---------|--------------|---------|--|
|              | ONITINO | SQM   | SQFT.  | SQM.   | SQFT.   | SQM.         | SQFT.   |  |
| Ground Floor | UNIT 05 | 83.82 | 902.23 | 57.62  | 620.22  | 141.44       | 1522.45 |  |

| LEVEL        | UNIT NO | UNIT   | AREA    | BALCON | NY AREA | TOTAL  | OTAL AREA |  |
|--------------|---------|--------|---------|--------|---------|--------|-----------|--|
|              | UNIT NO | SQM    | SQFT.   | SQM.   | SQFT.   | SQM.   | SQFT.     |  |
| Ground Floor | UNIT 06 | 132.24 | 1423.42 | 95.70  | 1030.11 | 227.94 | 2453.53   |  |

| LEVEL | UNIT NO | UNIT  | AREA   | BALCON | NY AREA | TOTAL | L AREA |  |  |
|-------|---------|-------|--------|--------|---------|-------|--------|--|--|
| LEVEL | ONIT NO | SQM   | SQFT.  | SQM.   | SQFT.   | SQM.  | SQFT.  |  |  |
| 1-15  | UNIT 03 | 83.37 | 897.39 | 5.69   | 61.25   | 89.06 | 958.64 |  |  |
|       | UNIT 10 | 83.31 | 896.74 | 5.85   | 62.97   | 89.16 | 959.71 |  |  |
|       | UNIT 15 | 83.21 | 895.66 | 5.69   | 61.25   | 88.90 | 956.91 |  |  |
|       | UNIT 03 | 83.33 | 896.96 | 5.69   | 61.25   | 89.02 | 958.21 |  |  |
| 16-18 | UNIT 10 | 83.42 | 897.93 | 5.85   | 62.97   | 89.27 | 960.90 |  |  |
|       | UNIT 15 | 83.25 | 896.10 | 5.69   | 61.25   | 88.94 | 957.35 |  |  |

| LEVEL | UNIT NO | UNIT  | AREA   | BALCON | NY AREA | TOTAL  | TOTAL AREA |  |  |
|-------|---------|-------|--------|--------|---------|--------|------------|--|--|
| LEVEL | ONIT NO | SQM   | SQFT.  | SQM.   | SQFT.   | SQM.   | SQFT.      |  |  |
|       | UNIT 04 | 82.67 | 889.85 | 16.90  | 181.91  | 99.57  | 1071.76    |  |  |
| 1-15  | UNIT 12 | 83.81 | 902.12 | 17.14  | 184.49  | 100.95 | 1086.61    |  |  |
|       | UNIT 04 | 82.61 | 889.21 | 16.90  | 181.91  | 99.51  | 1071.12    |  |  |
| 16-18 | UNIT 12 | 83.84 | 902.45 | 17.14  | 184.49  | 100.98 | 1086.94    |  |  |

|   | LEVEL | UNIT NO | UNIT   | AREA    | BALCO | NY AREA | TOTAL  | . AREA  |
|---|-------|---------|--------|---------|-------|---------|--------|---------|
|   |       |         | SQM    | SQFT.   | SQM.  | SQFT.   | SQM.   | SQFT.   |
|   |       | UNIT 05 | 132.18 | 1422.77 | 17.31 | 186.32  | 149.49 | 1609.09 |
| : | 1-15  | UNIT 13 | 132.27 | 1423.74 | 16.98 | 182.77  | 149.25 | 1606.51 |
|   |       | UNIT 05 | 132.22 | 1423.20 | 17.31 | 186.32  | 149.53 | 1609.52 |
| 1 | L6-18 | UNIT 13 | 132.30 | 1424.07 | 16.98 | 182.77  | 149.28 | 1606.84 |