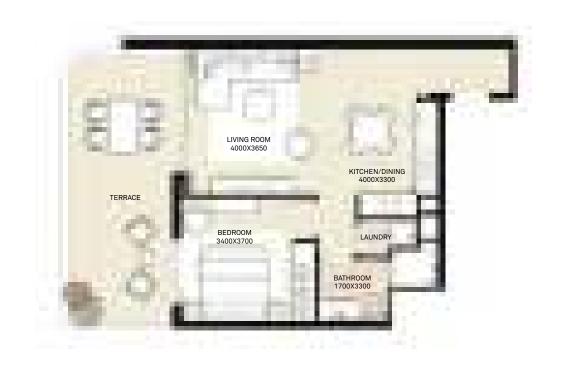

## PARK HEIGHTS II

TOWER 2

FLOOR PLANS

| LEVEL        | UNIT NO | UNIT  | AREA   | BALCON | NY AREA | TOTAL | AREA   |  |
|--------------|---------|-------|--------|--------|---------|-------|--------|--|
|              | ONITINO | SQM   | SQFT.  | SQM.   | SQFT.   | SQM.  | SQFT.  |  |
| Ground Floor | UNIT 01 | 57.07 | 614.30 | 23.94  | 257.69  | 81.01 | 871.99 |  |

| LEVEL UNIT      | LINIT NO | UNIT  | AREA   | BALCON | NY AREA | TOTAL | . AREA |  |
|-----------------|----------|-------|--------|--------|---------|-------|--------|--|
|                 | ONITINO  | SQM   | SQFT.  | SQM.   | SQFT.   | SQM.  | SQFT.  |  |
| GROUND<br>FLOOR | UNIT 02  | 54.17 | 583.08 | 24.77  | 266.62  | 78.94 | 849.70 |  |

| LEVEL           | UNIT NO | UNIT  | AREA   | BALCON | NY AREA | TOTAL AREA |        |  |
|-----------------|---------|-------|--------|--------|---------|------------|--------|--|
|                 |         | SQM   | SQFT.  | SQM.   | SQFT.   | SQM.       | SQFT.  |  |
| GROUND<br>FLOOR | UNIT 04 | 55.23 | 594.49 | 8.41   | 90.52   | 63.64      | 685.01 |  |

| LEVEL UN        | UNIT NO | UNIT  | AREA   | BALCO | NY AREA | TOTAL AREA |        |
|-----------------|---------|-------|--------|-------|---------|------------|--------|
|                 | ONITINO | SQM   | SQFT.  | SQM.  | SQFT.   | SQM.       | SQFT.  |
| GROUND<br>FLOOR | UNIT 07 | 54.17 | 583.08 | 5.62  | 60.49   | 59.79      | 643.57 |

| LEVEL U      | UNIT NO | UNIT  | AREA   | BALCON | NY AREA | TOTAL  | TOTAL AREA |  |
|--------------|---------|-------|--------|--------|---------|--------|------------|--|
|              | UNITINO | SQM   | SQFT.  | SQM.   | SQFT.   | SQM.   | SQFT.      |  |
| Ground Floor | UNIT 03 | 83.32 | 896.85 | 37.12  | 399.56  | 120.44 | 1296.41    |  |

| LEVEL UNI    | UNIT NO | UNIT  | AREA   | BALCON | IY AREA | A TOTAL AREA |         |  |
|--------------|---------|-------|--------|--------|---------|--------------|---------|--|
|              | ONITINO | SQM   | SQFT.  | SQM.   | SQFT.   | SQM.         | SQFT.   |  |
| Ground Floor | UNIT 05 | 83.82 | 902.23 | 57.62  | 620.22  | 141.44       | 1522.45 |  |

| LEVEL        | UNIT NO | UNIT   | AREA    | BALCON | NY AREA | TOTAL  | OTAL AREA |  |
|--------------|---------|--------|---------|--------|---------|--------|-----------|--|
|              | UNIT NO | SQM    | SQFT.   | SQM.   | SQFT.   | SQM.   | SQFT.     |  |
| Ground Floor | UNIT 06 | 132.24 | 1423.42 | 95.70  | 1030.11 | 227.94 | 2453.53   |  |