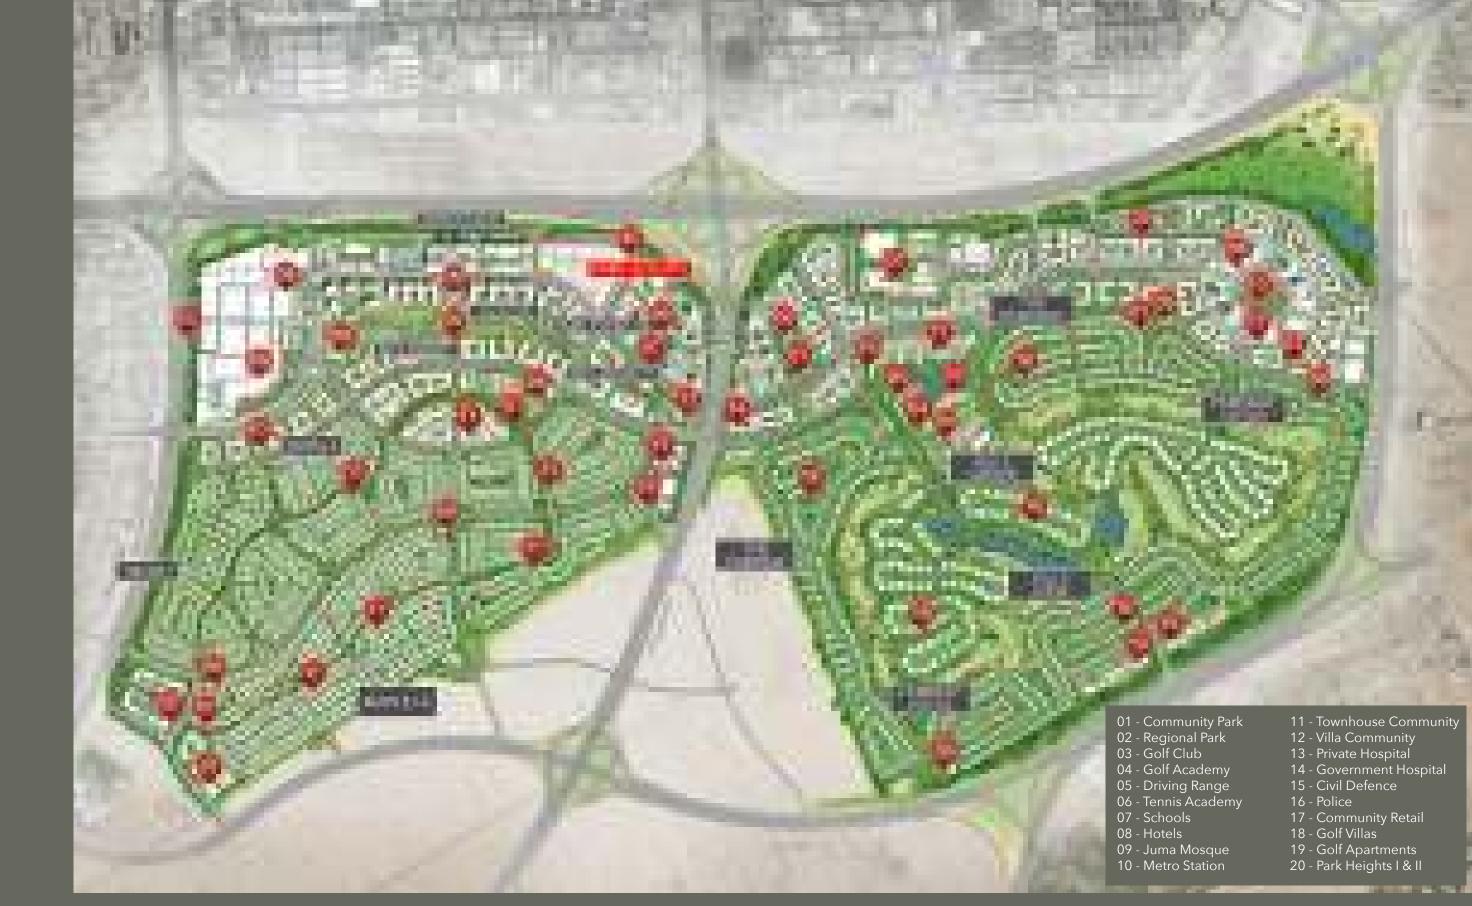

# DUBAI HILLS ESTATE

PARK HEIGHTS II

7 MINUTES
WALK TO THE MALL

DIRECT ACCESS
TO BOULEVARD

**5 MINUTES**WALK TO
THE CENTRAL PARK

### PARK HEIGHTS **II** AT DUBAI HILLS ESTATE

**Burj Khalifa** 10 Minutes

**The Dubai Mall**10 Minutes

**Dubai Marina** 10 Minutes

Jumeirah Beach 12 Minutes **The Tower - DCH**15 Minutes

**Dubai Intl Airport** Al Maktoum Airport 20 Minutes 35 Minutes