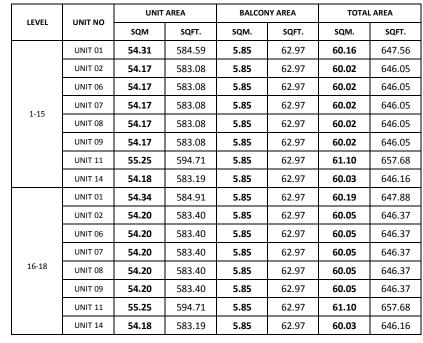

| LEVEL | UNIT NO | UNIT  | AREA   | BALCON | NY AREA | TOTAL | L AREA |  |  |
|-------|---------|-------|--------|--------|---------|-------|--------|--|--|
| LEVEL | ONIT NO | SQM   | SQFT.  | SQM.   | SQFT.   | SQM.  | SQFT.  |  |  |
| 1-15  | UNIT 03 | 83.37 | 897.39 | 5.69   | 61.25   | 89.06 | 958.64 |  |  |
|       | UNIT 10 | 83.31 | 896.74 | 5.85   | 62.97   | 89.16 | 959.71 |  |  |
|       | UNIT 15 | 83.21 | 895.66 | 5.69   | 61.25   | 88.90 | 956.91 |  |  |
|       | UNIT 03 | 83.33 | 896.96 | 5.69   | 61.25   | 89.02 | 958.21 |  |  |
| 16-18 | UNIT 10 | 83.42 | 897.93 | 5.85   | 62.97   | 89.27 | 960.90 |  |  |
|       | UNIT 15 | 83.25 | 896.10 | 5.69   | 61.25   | 88.94 | 957.35 |  |  |