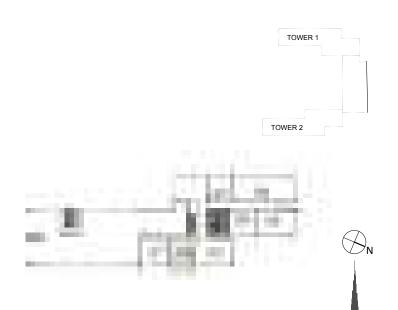

## PARK HEIGHTS II

TOWER 2

FLOOR PLANS

| LEVEL        | UNIT NO | UNIT  | AREA   | BALCON | NY AREA | TOTAL | AREA   |  |
|--------------|---------|-------|--------|--------|---------|-------|--------|--|
|              | ONITINO | SQM   | SQFT.  | SQM.   | SQFT.   | SQM.  | SQFT.  |  |
| Ground Floor | UNIT 01 | 57.07 | 614.30 | 23.94  | 257.69  | 81.01 | 871.99 |  |