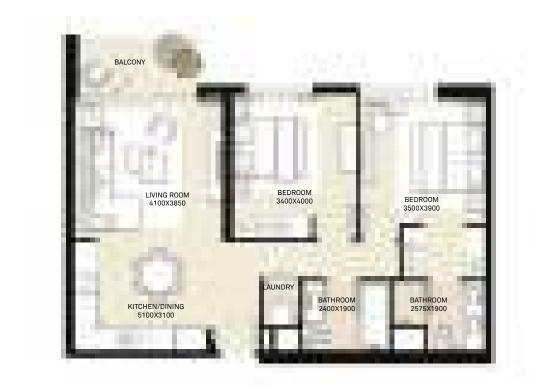

## PARK HEIGHTS II

TOWER 2

FLOOR PLANS

| LEVEL        | UNIT NO | UNIT  | AREA   | BALCON | NY AREA | TOTAL | AREA   |  |
|--------------|---------|-------|--------|--------|---------|-------|--------|--|
|              | ONITINO | SQM   | SQFT.  | SQM.   | SQFT.   | SQM.  | SQFT.  |  |
| Ground Floor | UNIT 01 | 57.07 | 614.30 | 23.94  | 257.69  | 81.01 | 871.99 |  |

| LEVEL UNIT      | LINIT NO | UNIT  | AREA   | BALCON | NY AREA | TOTAL | . AREA |  |
|-----------------|----------|-------|--------|--------|---------|-------|--------|--|
|                 | ONITINO  | SQM   | SQFT.  | SQM.   | SQFT.   | SQM.  | SQFT.  |  |
| GROUND<br>FLOOR | UNIT 02  | 54.17 | 583.08 | 24.77  | 266.62  | 78.94 | 849.70 |  |

| LEVEL           | UNIT NO | UNIT  | AREA   | BALCON | NY AREA | TOTAL AREA |        |  |
|-----------------|---------|-------|--------|--------|---------|------------|--------|--|
|                 |         | SQM   | SQFT.  | SQM.   | SQFT.   | SQM.       | SQFT.  |  |
| GROUND<br>FLOOR | UNIT 04 | 55.23 | 594.49 | 8.41   | 90.52   | 63.64      | 685.01 |  |

| LEVEL UN        | UNIT NO | UNIT  | AREA   | BALCO | NY AREA | TOTAL AREA |        |
|-----------------|---------|-------|--------|-------|---------|------------|--------|
|                 | ONITINO | SQM   | SQFT.  | SQM.  | SQFT.   | SQM.       | SQFT.  |
| GROUND<br>FLOOR | UNIT 07 | 54.17 | 583.08 | 5.62  | 60.49   | 59.79      | 643.57 |

| LEVEL U      | UNIT NO | UNIT  | AREA   | BALCON | NY AREA | TOTAL  | TOTAL AREA |  |
|--------------|---------|-------|--------|--------|---------|--------|------------|--|
|              | UNITINO | SQM   | SQFT.  | SQM.   | SQFT.   | SQM.   | SQFT.      |  |
| Ground Floor | UNIT 03 | 83.32 | 896.85 | 37.12  | 399.56  | 120.44 | 1296.41    |  |

| LEVEL UNI    | UNIT NO | UNIT  | AREA   | BALCON | IY AREA | A TOTAL AREA |         |  |
|--------------|---------|-------|--------|--------|---------|--------------|---------|--|
|              | ONITINO | SQM   | SQFT.  | SQM.   | SQFT.   | SQM.         | SQFT.   |  |
| Ground Floor | UNIT 05 | 83.82 | 902.23 | 57.62  | 620.22  | 141.44       | 1522.45 |  |

| LEVEL        | UNIT NO | UNIT   | AREA    | BALCON | NY AREA | TOTAL  | OTAL AREA |  |
|--------------|---------|--------|---------|--------|---------|--------|-----------|--|
|              | UNIT NO | SQM    | SQFT.   | SQM.   | SQFT.   | SQM.   | SQFT.     |  |
| Ground Floor | UNIT 06 | 132.24 | 1423.42 | 95.70  | 1030.11 | 227.94 | 2453.53   |  |