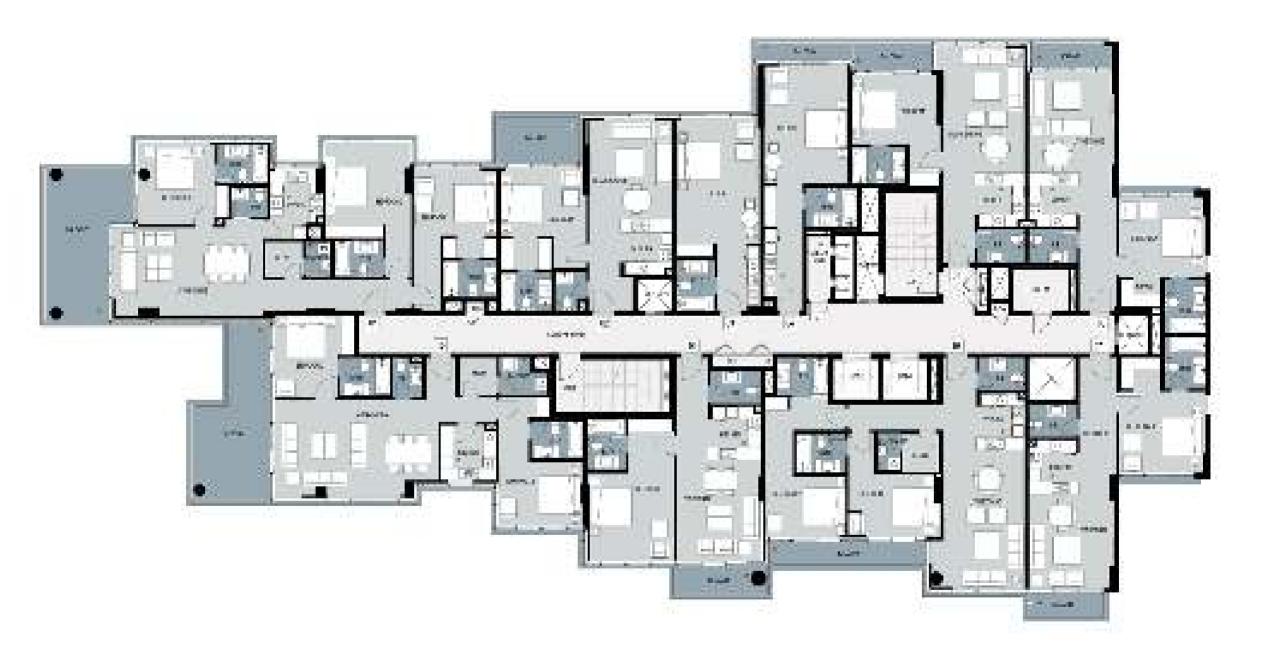

### FLOOR PLANS LORETO 1 - TOWER B

#### TOWER B: TOWNHOUSE LEVEL 01

TOWER B LEVEL 03

TOWER B LEVEL 08

TOWER B LEVEL 09