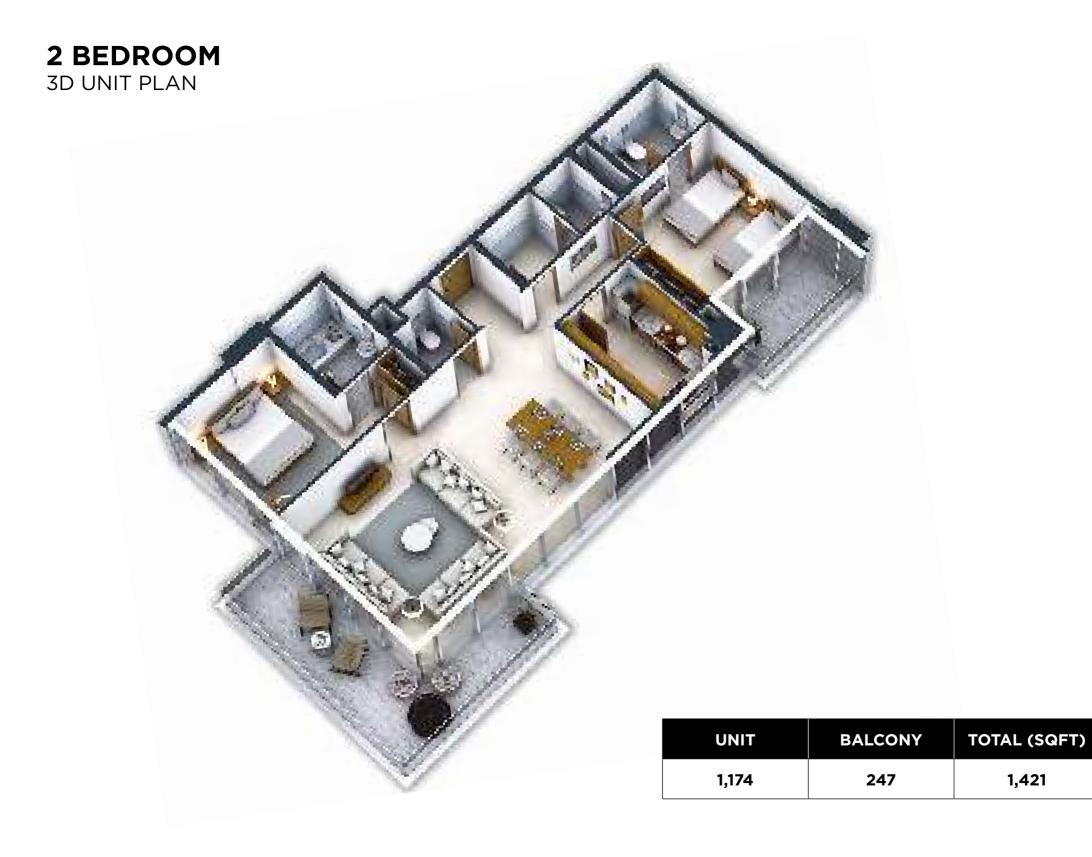

and a luxurious gymnasium and swimming pool, whilst a capacious pro shop stocks the latest in golf wear and accessories.

Both children and adults can delight in the variety of amenities on offer – a choice of themed leisure spaces and dining experiences present the perfect place to escape to, without having to venture far from home.





### FLOOR PLANS LORETO 1 - TOWER B

#### TOWER B: TOWNHOUSE GROUND LEVEL



#### TOWER B: TOWNHOUSE LEVEL 01



TOWER B LEVEL 03



















TOWER B LEVEL 08



TOWER B LEVEL 09



#### **STUDIO** 3D UNIT PLAN

| UNIT | BALCONY | TOTAL (SQFT) |
|------|---------|--------------|
| 417  | 109     | 526          |

#### **1 BEDROOM** 3D UNIT PLAN



| UNIT | BALCONY | TOTAL (SQFT) |
|------|---------|--------------|
| 709  | 87      | 796          |





#### **TOWNHOUSE - GROUND FLOOR** 3D UNIT PLAN



#### **TOWNHOUSE - FIRST FLOOR**

3D UNIT PLAN