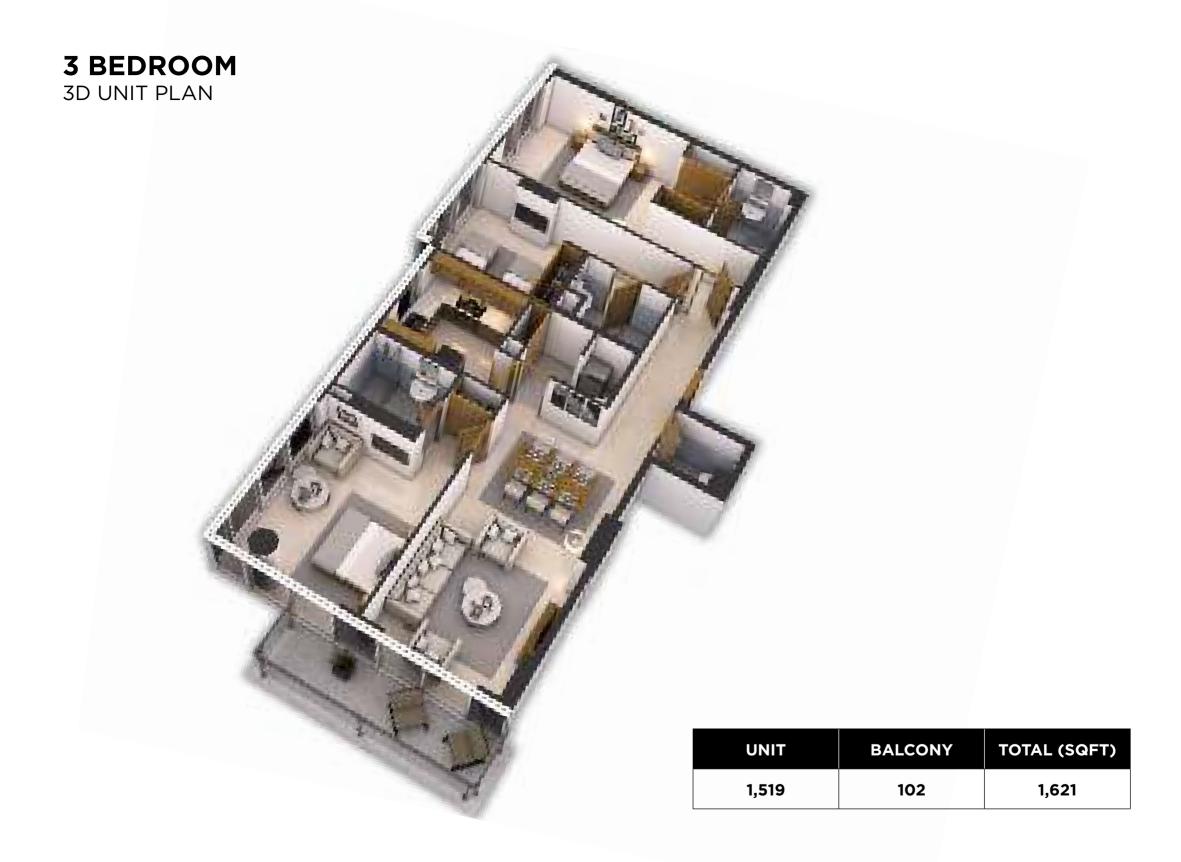

d a luxurious gymnasium and swimming pool, whilst a capacious pro shop stocks the latest in golf wear and accessories.

Both children and adults can delight in the variety of amenities on offer – a choice of themed leisure spaces and dining experiences present the perfect place to escape to, without having to venture far from home.





### FLOOR PLANS LORETO 1 - TOWER B

#### TOWER B: TOWNHOUSE GROUND LEVEL



#### TOWER B: TOWNHOUSE LEVEL 01



TOWER B LEVEL 03



















TOWER B LEVEL 08



TOWER B LEVEL 09



#### **STUDIO** 3D UNIT PLAN

| UNIT | BALCONY | TOTAL (SQFT) |
|------|---------|--------------|
| 417  | 109     | 526          |

#### **1 BEDROOM** 3D UNIT PLAN



| UNIT | BALCONY | TOTAL (SQFT) |
|------|---------|--------------|
| 709  | 87      | 796          |





#### **TOWNHOUSE - GROUND FLOOR** 3D UNIT PLAN



#### **TOWNHOUSE - FIRST FLOOR**

3D UNIT PLAN