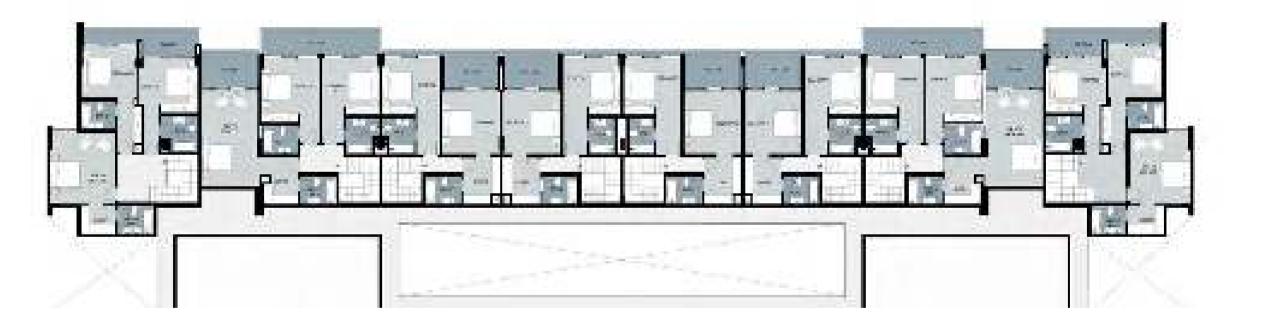

HILLS Where life finds you

The first of its kind in the Middle East, the Trump International Golf Club Dubai is a spectacularly landscaped 18-hole, par 71 championship-standard course designed by 2016 Olympic Games course architect, Gil Hanse, one of the most sought-after names in the sport.

The exclusive clubhouse features high-end restaurants and a luxurious gymnasium and swimming pool, whilst a capacious pro shop stocks the latest in golf wear and accessories.

Both children and adults can delight in the variety of amenities on offer – a choice of themed leisure spaces and dining experiences present the perfect place to escape to, without having to venture far from home.





### FLOOR PLANS LORETO 1 - TOWER B

#### TOWER B: TOWNHOUSE GROUND LEVEL



#### TOWER B: TOWNHOUSE LEVEL 01



TOWER B LEVEL 03



















TOWER B LEVEL 08



TOWER B LEVEL 09



#### **STUDIO** 3D UNIT PLAN

| UNIT | BALCONY | TOTAL (SQFT) |
|------|---------|--------------|
| 417  | 109     | 526          |

#### **1 BEDROOM** 3D UNIT PLAN



| UNIT | BALCONY | TOTAL (SQFT) |
|------|---------|--------------|
| 709  | 87      | 796          |





#### **TOWNHOUSE - GROUND FLOOR** 3D UNIT PLAN



#### **TOWNHOUSE - FIRST FLOOR**

3D UNIT PLAN