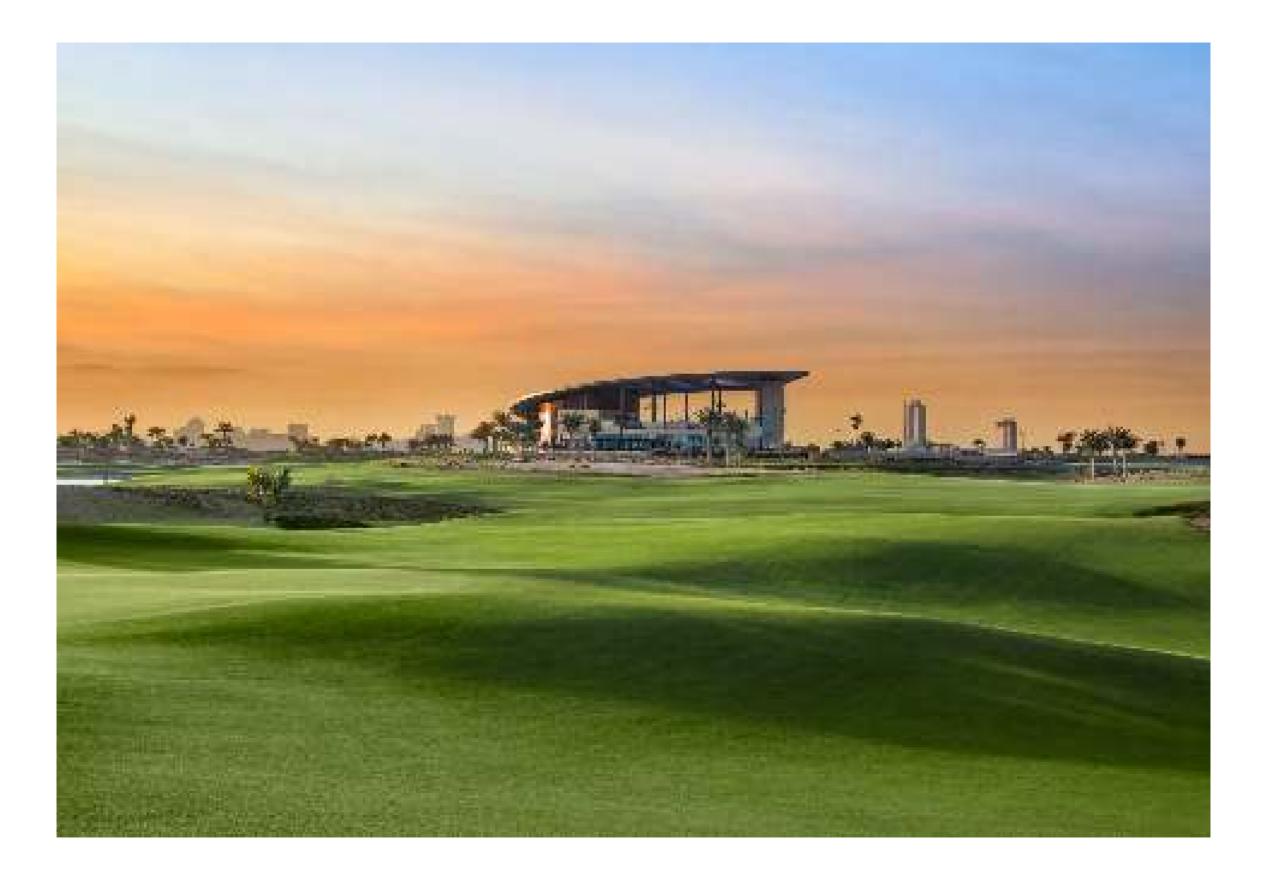

DAMAC HILLS Where life finds you

The first of its kind in the Middle East, the Trump International Golf Club Dubai is a spectacularly landscaped 18-hole, par 71 championship-standard course designed by 2016 Olympic Games course architect, Gil Hanse, one of the most sought-after names in the sport.

The exclusive clubhouse features high-end restaurants and a luxurious gymnasium and swimming pool, whilst a capacious pro shop stocks the latest in golf wear and accessories.

Both children and adults can delight in the variety of amenities on offer – a choice of themed leisure spaces and dining experiences present the perfect place to escape to, without having to venture far from home.