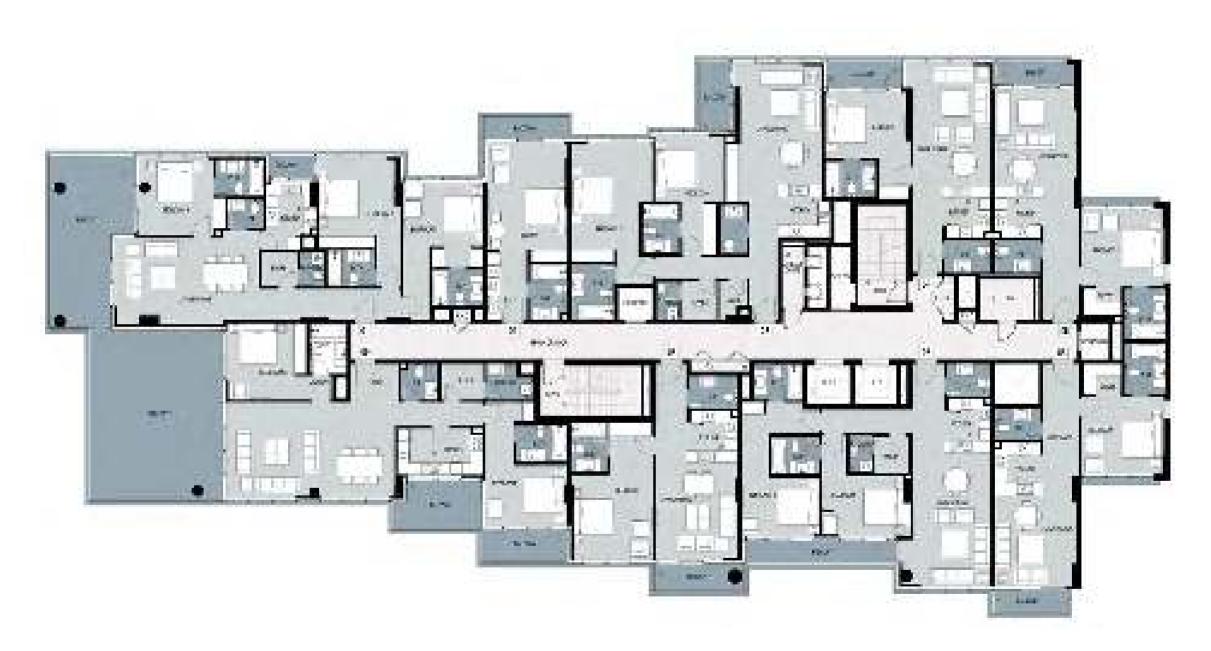

### FLOOR PLANS LORETO 1 - TOWER B

#### TOWER B: TOWNHOUSE LEVEL 01

TOWER B LEVEL 03

TOWER B LEVEL 08

TOWER B LEVEL 09