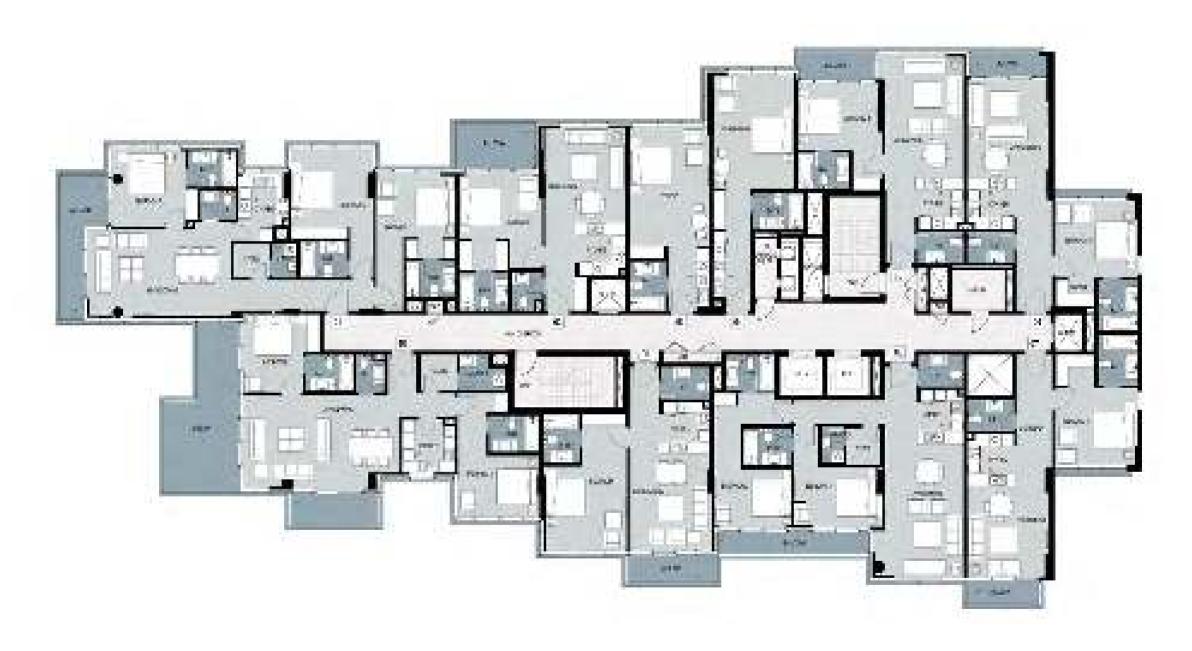

### FLOOR PLANS LORETO 1 - TOWER B

#### TOWER B: TOWNHOUSE LEVEL 01

TOWER B LEVEL 03

TOWER B LEVEL 08

TOWER B LEVEL 09