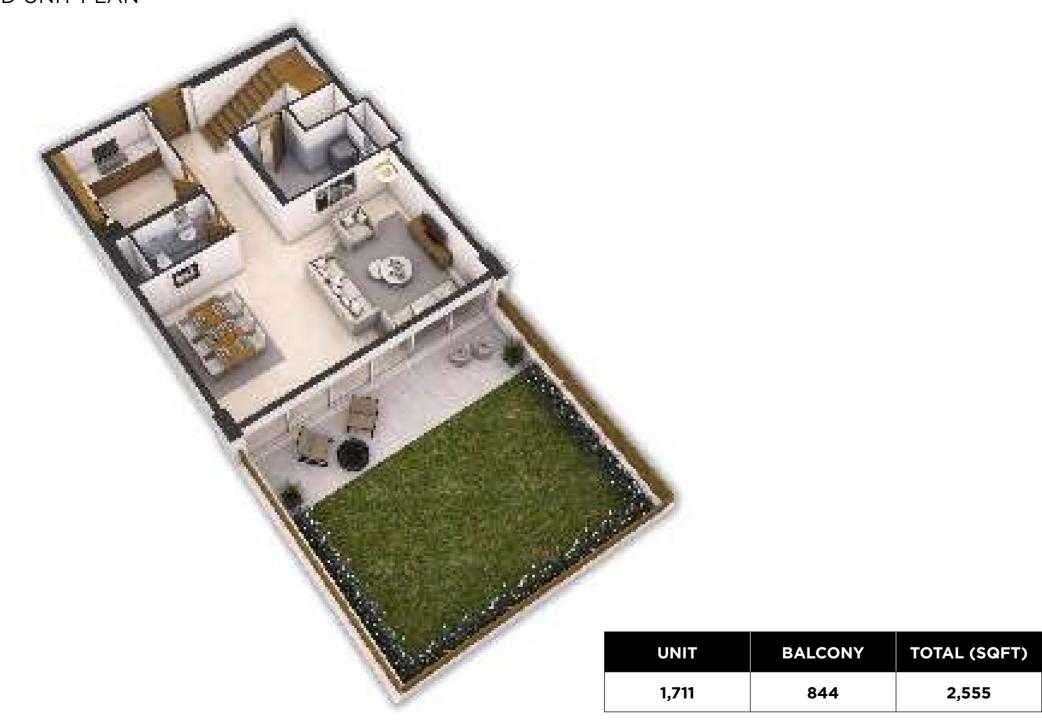

a capacious pro shop stocks the latest in golf wear and accessories.

Both children and adults can delight in the variety of amenities on offer – a choice of themed leisure spaces and dining experiences present the perfect place to escape to, without having to venture far from home.





### FLOOR PLANS LORETO 1 - TOWER B

#### TOWER B: TOWNHOUSE GROUND LEVEL



#### TOWER B: TOWNHOUSE LEVEL 01



TOWER B LEVEL 03



















TOWER B LEVEL 08



TOWER B LEVEL 09



#### **STUDIO** 3D UNIT PLAN

| UNIT | BALCONY | TOTAL (SQFT) |
|------|---------|--------------|
| 417  | 109     | 526          |

#### **1 BEDROOM** 3D UNIT PLAN



| UNIT | BALCONY | TOTAL (SQFT) |
|------|---------|--------------|
| 709  | 87      | 796          |





#### **TOWNHOUSE - GROUND FLOOR** 3D UNIT PLAN



#### **TOWNHOUSE - FIRST FLOOR**

3D UNIT PLAN