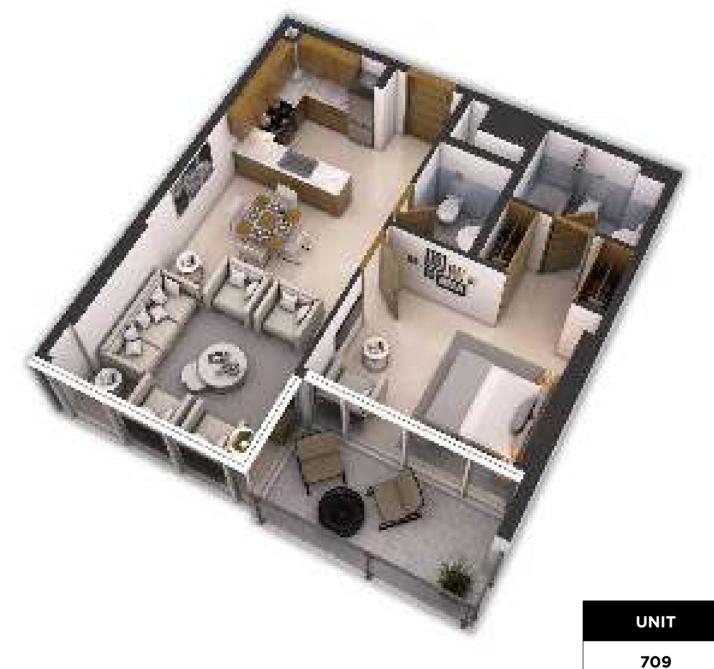

#### **1 BEDROOM** 3D UNIT PLAN

| UNIT | BALCONY | TOTAL (SQFT) |
|------|---------|--------------|
| 709  | 87      | 796          |