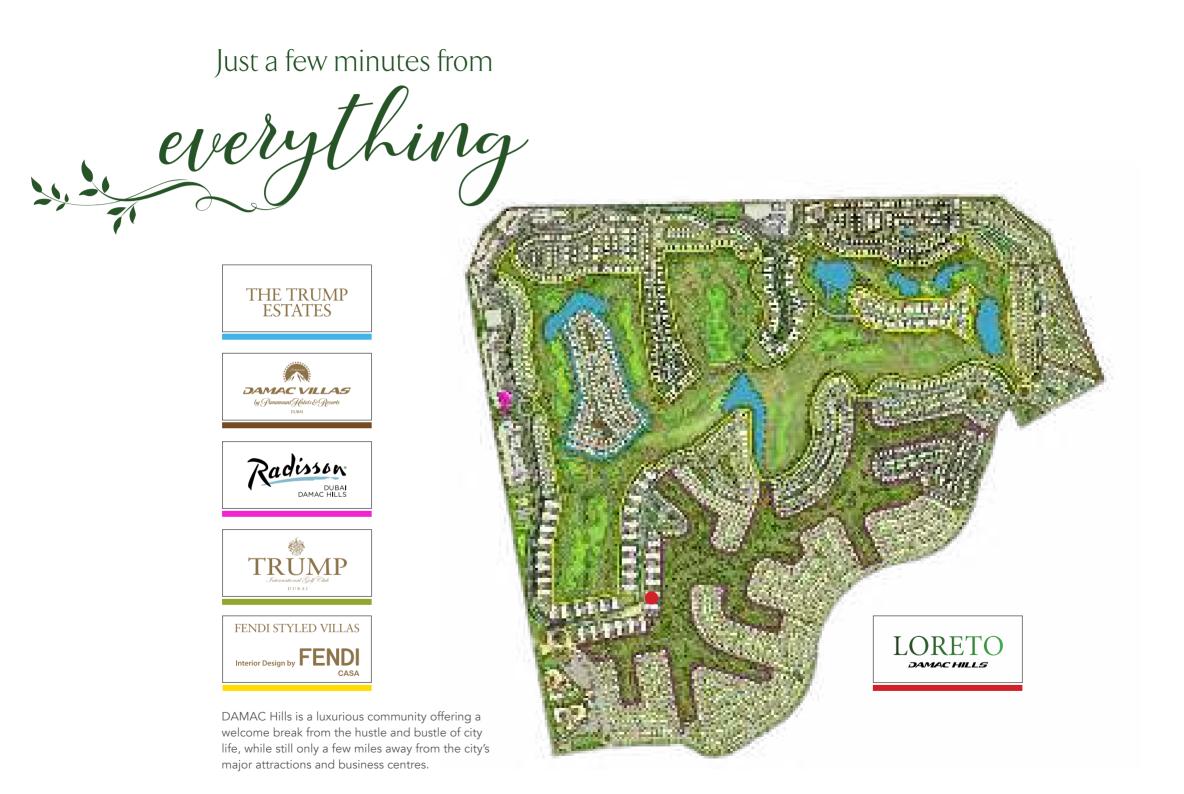

## LORETO

Residences on

the park

Spacious apartments with large windows and terraces. Plush townhouses that open out to acres of lush green. Roll up the blinds and be captivated by scenic views. Stay in and be allured by space, light and warmth.

At home in At home in the park

Few things compare to a home on the park. Scenic vistas and tranquil surroundings are an everyday reality. Wake up to the rustling of the leaves. Amble through tree-lined pathways as you come home to your personal sanctuary.

DAMAC HILLS Where life finds you

The first of its kind in the Middle East, the Trump International Golf Club Dubai is a spectacularly landscaped 18-hole, par 71 championship-standard course designed by 2016 Olympic Games course architect, Gil Hanse, one of the most sought-after names in the sport.