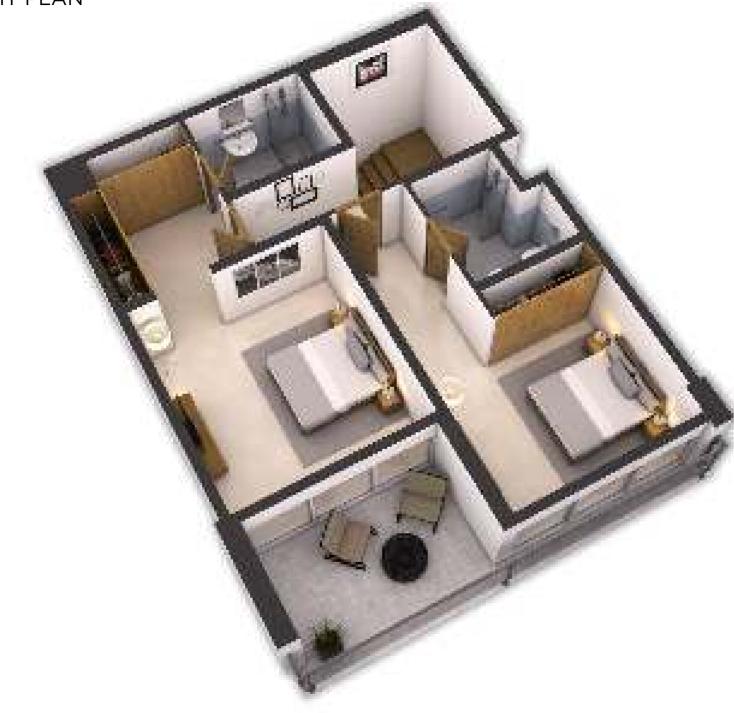

#### **1 BEDROOM** 3D UNIT PLAN

| UNIT | BALCONY | TOTAL (SQFT) |
|------|---------|--------------|
| 709  | 87      | 796          |