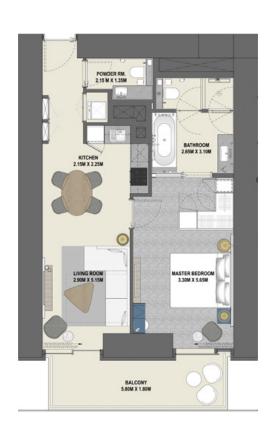

# 1 Bedroom Type 1B.A

Unit 01, 02 Level 17-38

|              | sq.m  | sq.ft   |
|--------------|-------|---------|
| Suite Area   | 68.34 | 735.61  |
| Balcony Area | 11.39 | 122.60  |
| Total Area   | 79.73 | 858.321 |