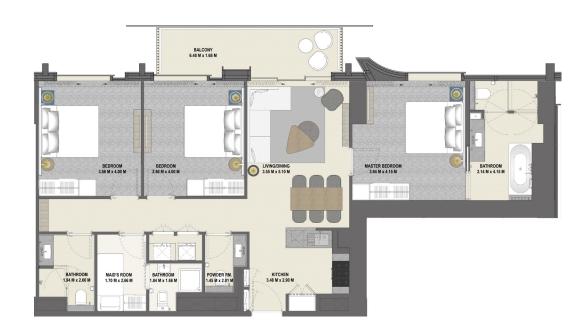

### 2 Bedroom TYPE 2B.A

Unit 06, 07 Level 17-38

| Unit 06      |        |         |
|--------------|--------|---------|
|              | sq.m   | sq.ft   |
| Suite Area   | 91.62  | 986.19  |
| Balcony Area | 20.90  | 224.97  |
| Total Area   | 112.52 | 1211.16 |
| Unit 07      |        | 6.      |
|              | sq.m   | sq.ft   |
| Suite Area   | 91.57  | 985.65  |
| Balcony Area | 20.59  | 221.637 |
| Total Area   | 112.16 | 1207.28 |
|              |        |         |