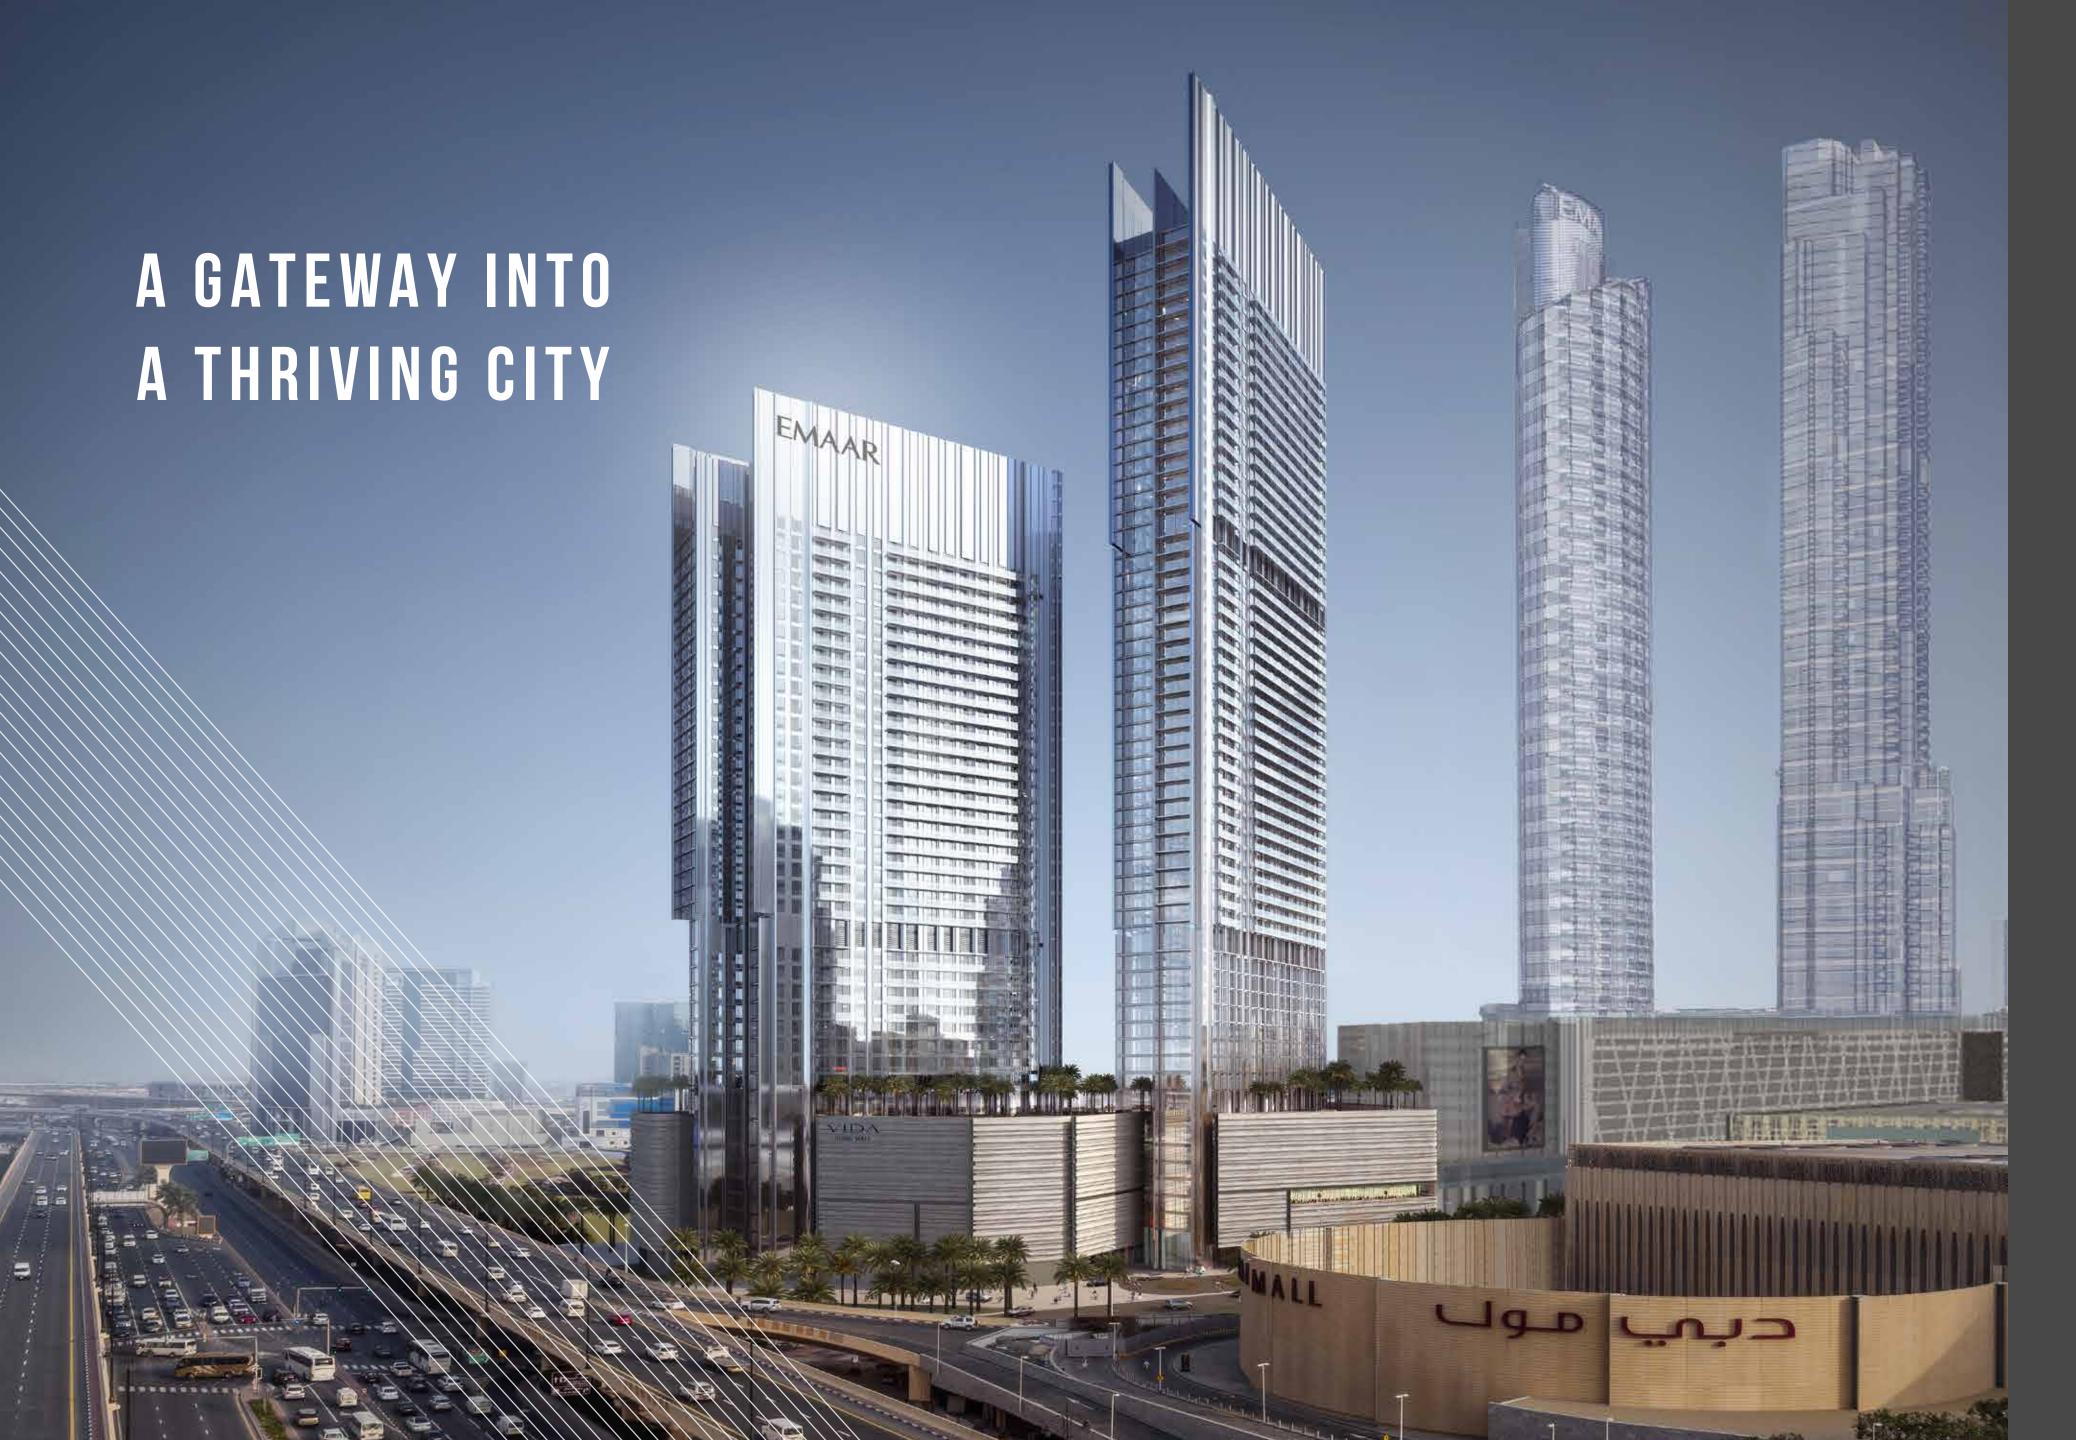

# FLOOR PLANS TOWER 1



# 1 Bedroom Type 1B.A

Unit 01, 02 Level 17-38







|              | sq.m  | sq.ft   |
|--------------|-------|---------|
| Suite Area   | 68.34 | 735.61  |
| Balcony Area | 11.39 | 122.60  |
| Total Area   | 79.73 | 858.321 |



# 1 Bedroom Type 1B.B

Unit 03 Level 17-38







|              | sq.m  | sq.ft  |
|--------------|-------|--------|
| Suite Area   | 63.42 | 682.65 |
| Balcony Area | 7.15  | 76.96  |
| Total Area   | 70.57 | 759.61 |



# 1 Bedroom Type 1B.C

Unit 03 Level 40-55







|              | sq.m  | sq.ft  |
|--------------|-------|--------|
| Suite Area   | 62.66 | 674.47 |
| Balcony Area | 7.15  | 76.96  |
| Total Area   | 69.81 | 751.43 |



# 1 Bedroom Type 1B.D

Unit 01, 02 Level 40-51

Level 52-55







| Leve