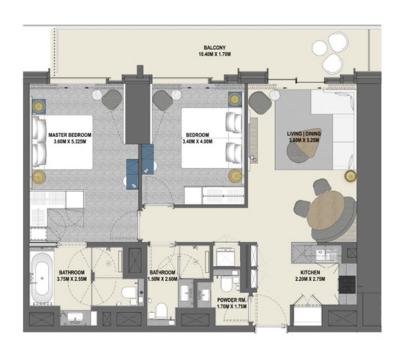

### 2 Bedroom TYPE 2B.A

Unit 06, 07 Level 17-38

| Unit 06      |        |         |
|--------------|--------|---------|
|              | sq.m   | sq.ft   |
| Suite Area   | 91.62  | 986.19  |
| Balcony Area | 20.90  | 224.97  |
| Total Area   | 112.52 | 1211.16 |
| Unit 07      |        | 6.      |
|              | sq.m   | sq.ft   |
| Suite Area   | 91.57  | 985.65  |
| Balcony Area | 20.59  | 221.637 |
| Total Area   | 112.16 | 1207.28 |
|              |        |         |