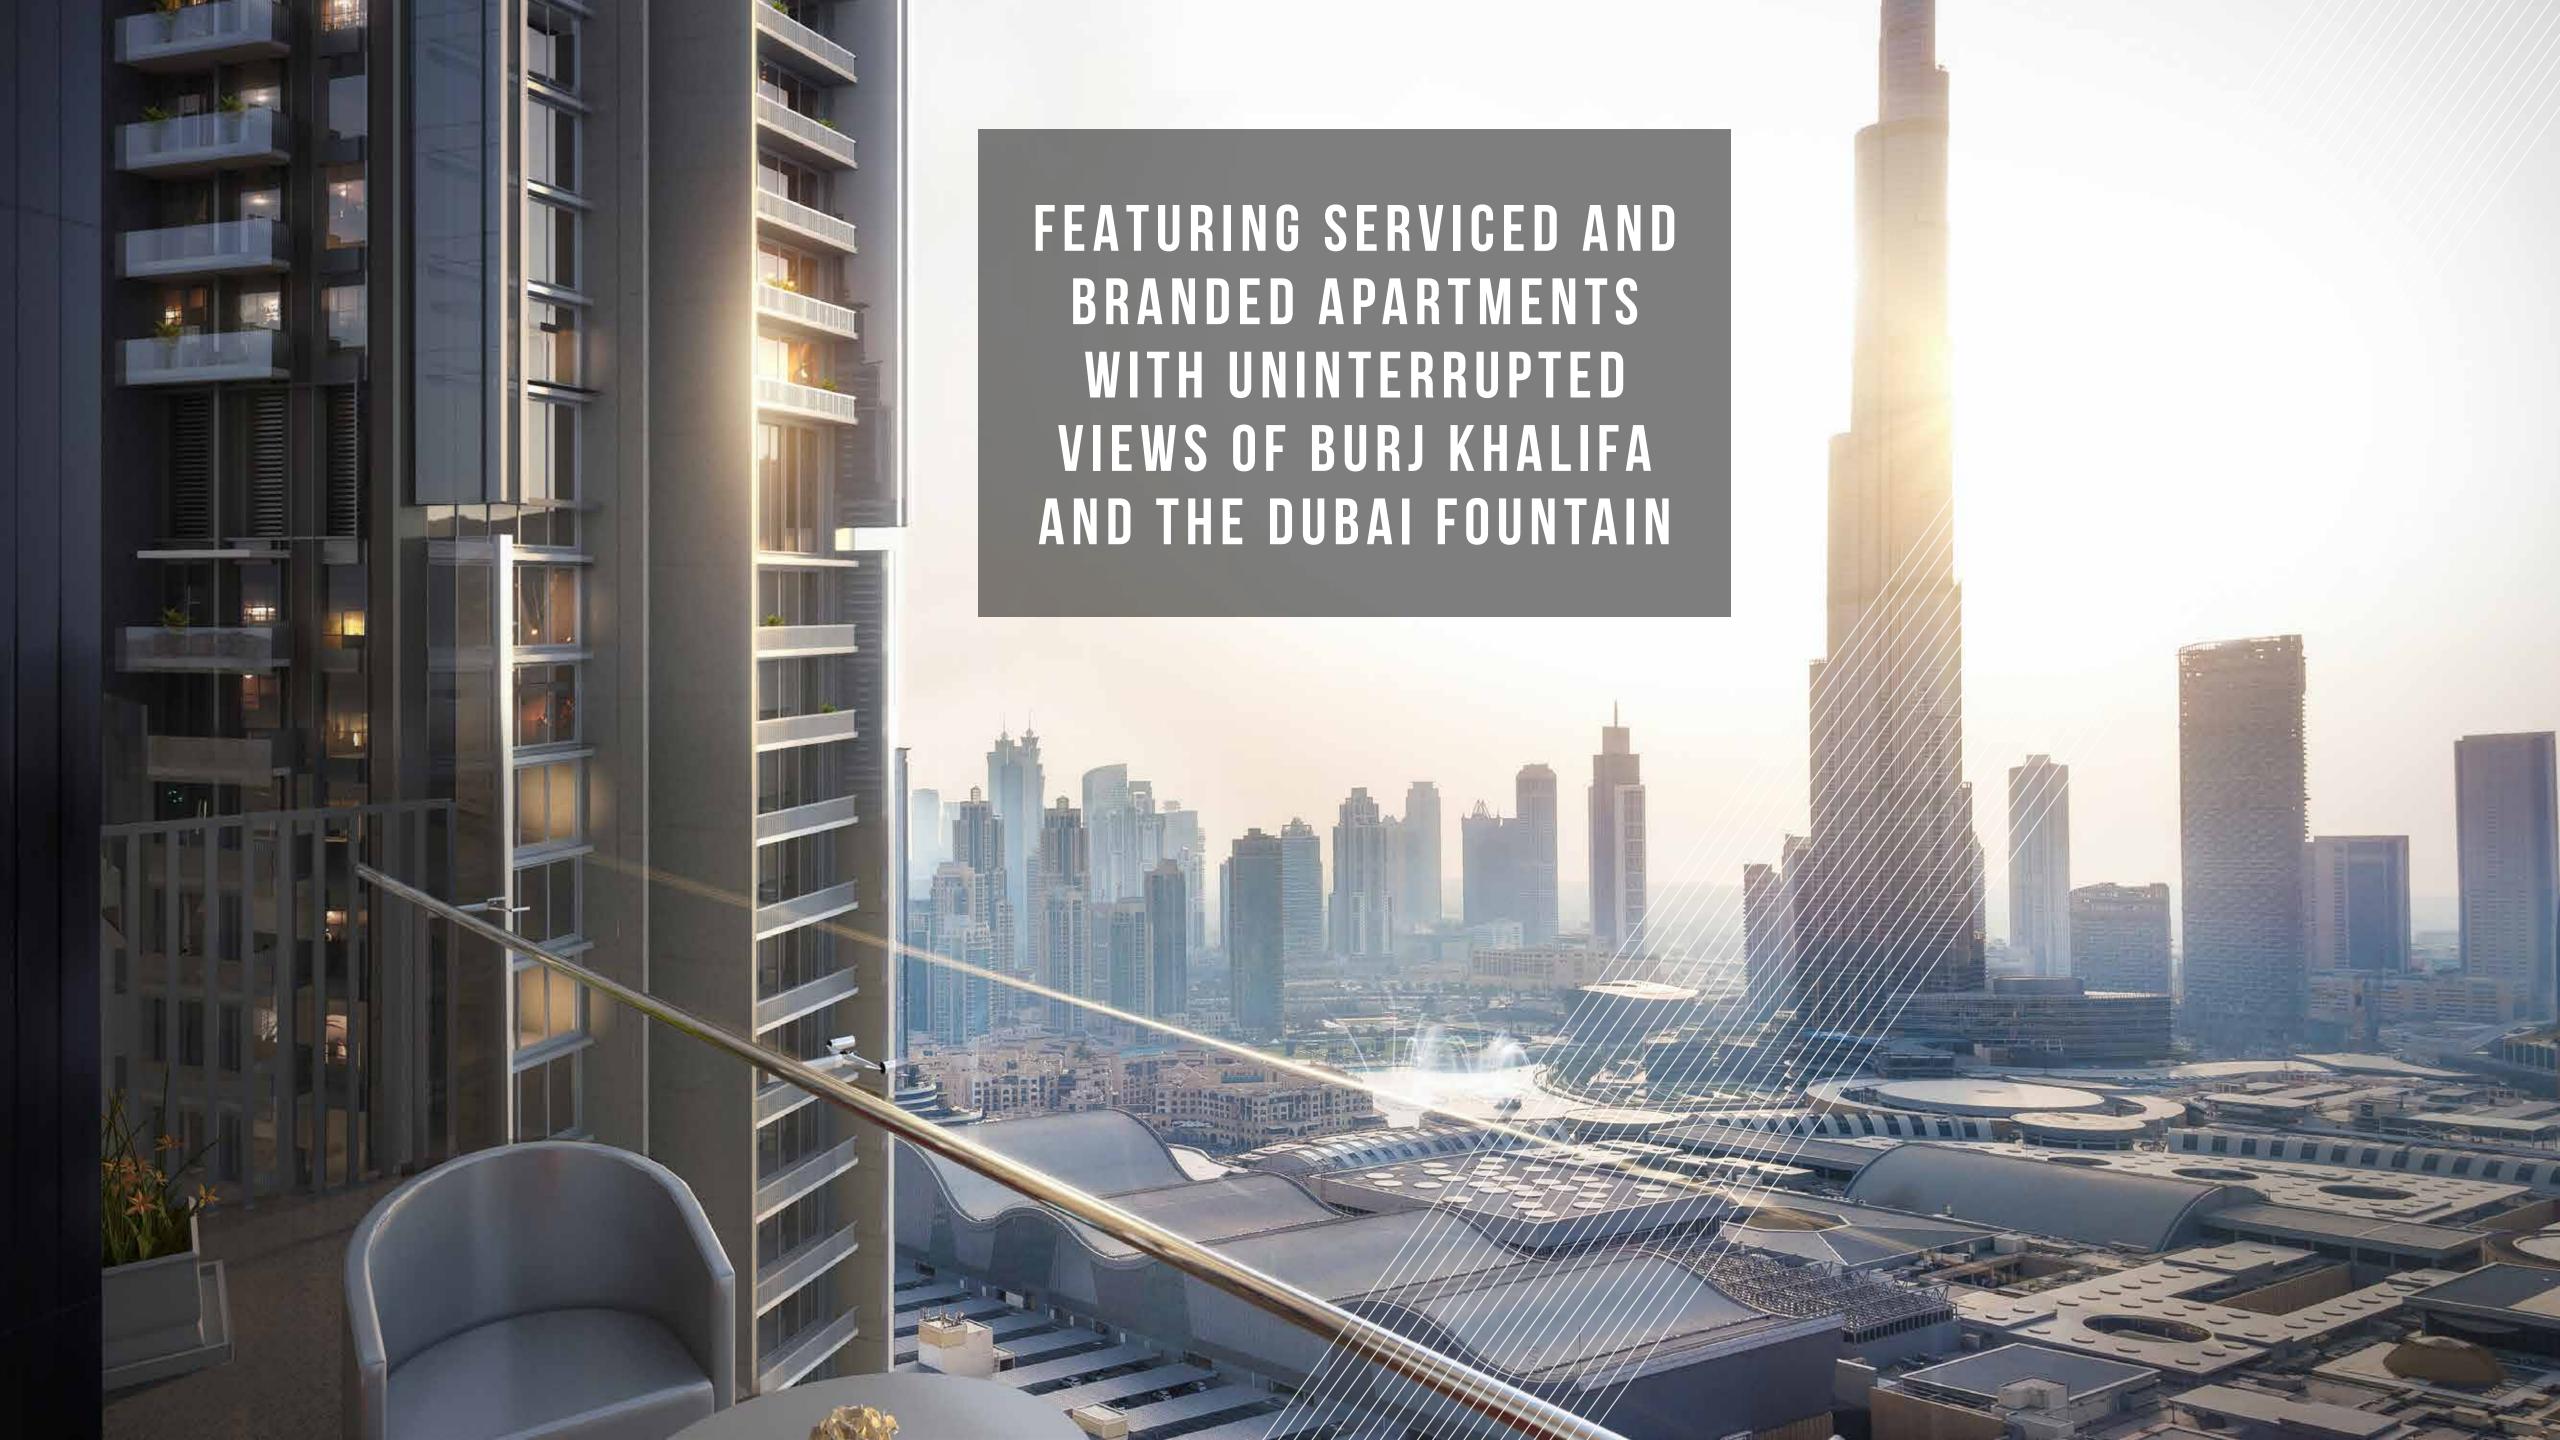

# FLOOR PLANS TOWER 1



# 1 Bedroom Type 1B.A

Unit 01, 02 Level 17-38







|              | sq.m  | sq.ft   |
|--------------|-------|---------|
| Suite Area   | 68.34 | 735.61  |
| Balcony Area | 11.39 | 122.60  |
| Total Area   | 79.73 | 858.321 |



# 1 Bedroom Type 1B.B

Unit 03 Level 17-38







|              | sq.m  | sq.ft  |
|--------------|-------|--------|
| Suite Area   | 63.42 | 682.65 |
| Balcony Area | 7.15  | 76.96  |
| Total Area   | 70.57 | 759.61 |



# 1 Bedroom Type 1B.C

Unit 03 Level 40-55







|              | sq.m  | sq.ft  |
|--------------|-------|--------|
| Suite Area   | 62.66 | 674.47 |
| Balcony Area | 7.15  | 76.96  |
| Total Area   | 69.81 | 751.43 |



# 1 Bedroom Type 1B.D

Unit 01, 02 Level 40-51

Level 52-55







| Level 40-5