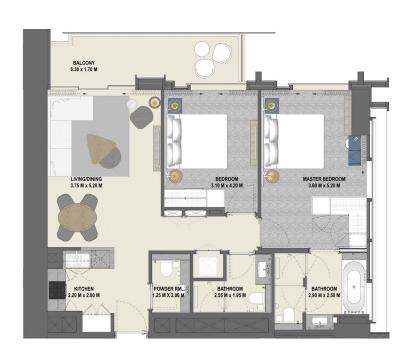

### 2 Bedroom Type 2B.F

Unit 04 Level 17-38

Tower 2

|              | sq.m  | sq.ft  |
|--------------|-------|--------|
| Suite Area   | 86.00 | 925.70 |
| Balcony Area | 6.78  | 72.98  |
| Total Area   | 92.78 | 998.68 |