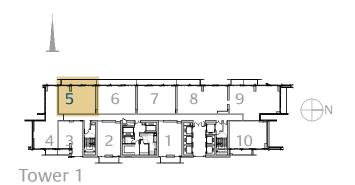

### 2 Bedroom TYPE 2B.A

Unit 06, 07 Level 17-38

| Unit 06      |        |         |
|--------------|--------|---------|
|              | sq.m   | sq.ft   |
| Suite Area   | 91.62  | 986.19  |
| Balcony Area | 20.90  | 224.97  |
| Total Area   | 112.52 | 1211.16 |
| Unit 07      |        | 6.      |
|              | sq.m   | sq.ft   |
| Suite Area   | 91.57  | 985.65  |
| Balcony Area | 20.59  | 221.637 |
| Total Area   | 112.16 | 1207.28 |
|              |        |         |