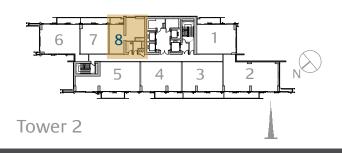

# FLOOR PLANS TOWER 2

**BRANDED APARTMENTS** 

### 1 Bedroom Type 1B.B

Unit 08

Level 08-15

Level 17-38

| Level 08-15  |       |        |  |
|--------------|-------|--------|--|
| LCVC1 00 15  | sq.m  | sq.ft  |  |
| Suite Area   | 65.44 | 704.39 |  |
| Balcony Area | 6.69  | 72.01  |  |
| Total Area   | 72.13 | 776.40 |  |
| Level 17-38  | sq.m  | sq.ft  |  |
| Suite Area   | 65.42 | 704.18 |  |
| Balcony Area | 6.59  | 70.93  |  |
| Total Area   | 72.01 | 775.11 |  |
|              |       |        |  |