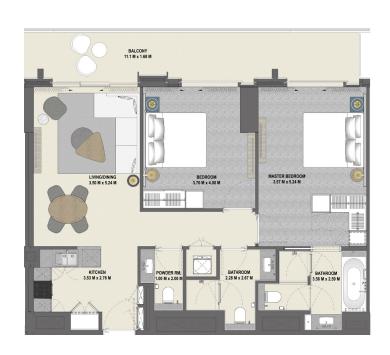

### 1 Bedroom Type 1B.A

Unit 07

Level 08-15

Level 17-38

|              | sq.m  | sq.ft  |
|--------------|-------|--------|
| Suite Area   | 60.70 | 653.37 |
| Balcony Area | 14.10 | 151.77 |
| Total Area   | 74.80 | 805.14 |