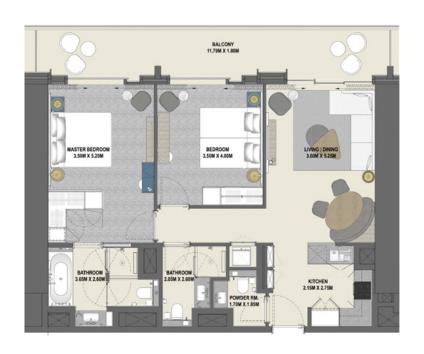

### 1 Bedroom Type 1B.F

Unit 04 Level 40-55

|              | sq.m  | sq.ft  |
|--------------|-------|--------|
| Suite Area   | 56.59 | 609.13 |
| Balcony Area | 6.43  | 69.21  |
| Total Area   | 63.02 | 678.34 |