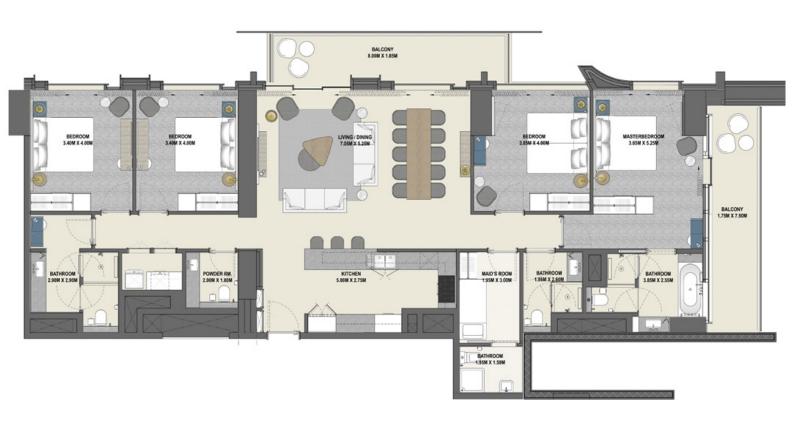

### 3 Bedroom Type 3B.A

Unit 09 Level 17-38

|              | sq.m   | sq.ft   |
|--------------|--------|---------|
| Suite Area   | 127.99 | 1377.67 |
| Balcony Area | 28.39  | 305.59  |
| Total Area   | 156.38 | 1683.26 |