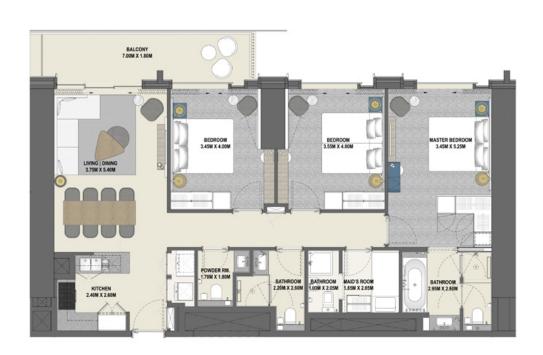

### 3 Bedroom Type 3B.A

Unit 09 Level 17-38

|              | sq.m   | sq.ft   |
|--------------|--------|---------|
| Suite Area   | 127.99 | 1377.67 |
| Balcony Area | 28.39  | 305.59  |
| Total Area   | 156.38 | 1683.26 |