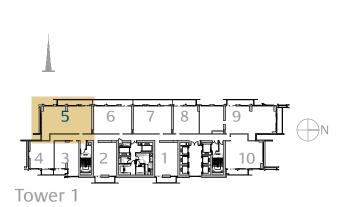

### 3 Bedroom Type 3B.A

Unit 09 Level 17-38

|              | sq.m   | sq.ft   |
|--------------|--------|---------|
| Suite Area   | 127.99 | 1377.67 |
| Balcony Area | 28.39  | 305.59  |
| Total Area   | 156.38 | 1683.26 |