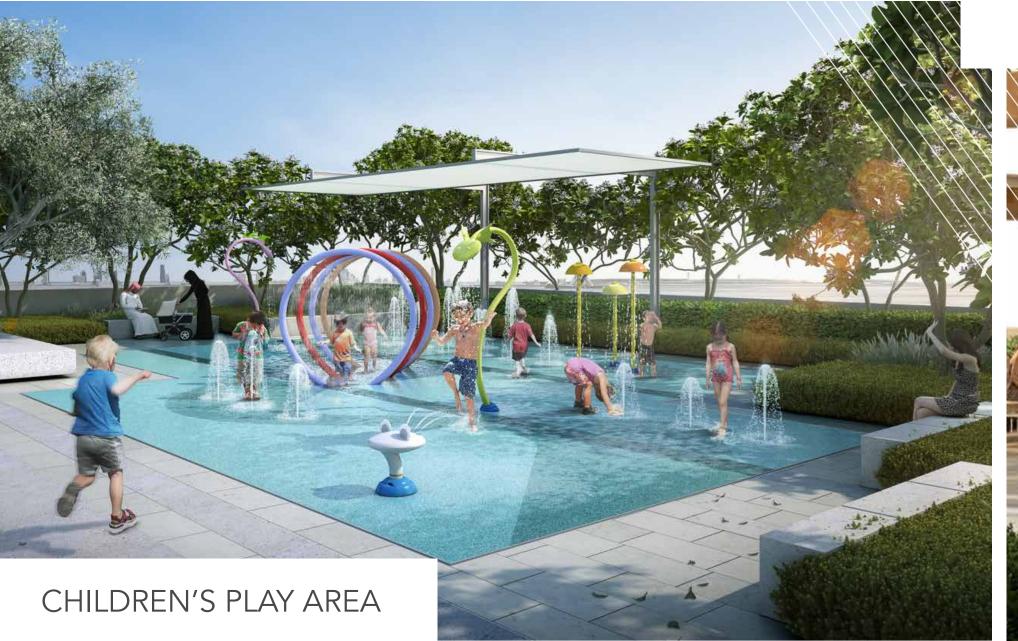

# FLOOR PLANS TOWER 1



# 1 Bedroom Type 1B.A

Unit 01, 02 Level 17-38







|              | sq.m  | sq.ft   |
|--------------|-------|---------|
| Suite Area   | 68.34 | 735.61  |
| Balcony Area | 11.39 | 122.60  |
| Total Area   | 79.73 | 858.321 |



# 1 Bedroom Type 1B.B

Unit 03 Level 17-38







|              | sq.m  | sq.ft  |
|--------------|-------|--------|
| Suite Area   | 63.42 | 682.65 |
| Balcony Area | 7.15  | 76.96  |
| Total Area   | 70.57 | 759.61 |



# 1 Bedroom Type 1B.C

Unit 03 Level 40-55







|              | sq.m  | sq.ft  |
|--------------|-------|--------|
| Suite Area   | 62.66 | 674.47 |
| Balcony Area | 7.15  | 76.96  |
| Total Area   | 69.81 | 751.43 |



# 1 Bedroom Type 1B.D

Unit 01, 02 Level 40-51

Level 52-55







| Level 40-51  |