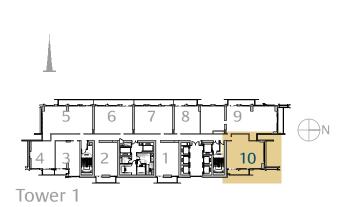

### 2 Bedroom Type 2B.E

Unit 10

Level 40-51

Level 52-55

| Level 40-51  |        |         |
|--------------|--------|---------|
| Level 10 31  | sq.m   | sq.ft   |
| Suite Area   | 98.04  | 1055.29 |
| Balcony Area | 12.03  | 129.49  |
| Total Area   | 110.07 | 1184.78 |
| Level 52-55  | sq.m   | sq.ft   |
| Suite Area   | 98.61  | 1061.43 |
| Balcony Area | 12.14  | 130.67  |
| Total Area   | 110.75 | 1192.10 |