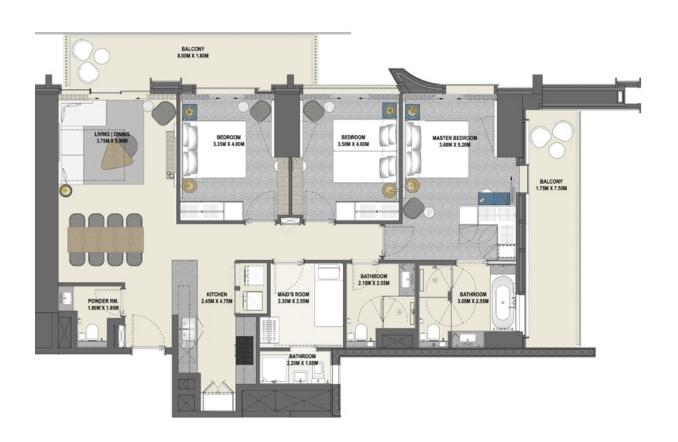

# 3 Bedroom Type 3B.B

Unit 08 Level 17-38

|              | sq.m   | sq.ft   |
|--------------|--------|---------|
| Suite Area   | 119.73 | 1288.76 |
| Balcony Area | 12.48  | 134.33  |
| Total Area   | 132.21 | 1423.09 |