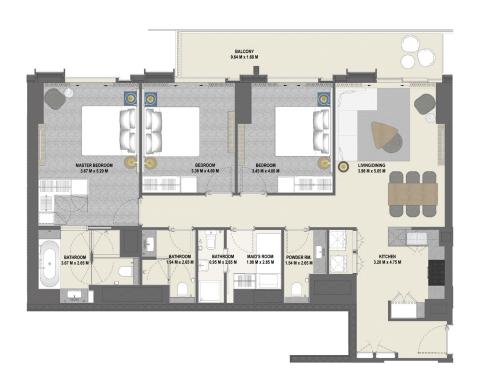

### 3 Bedroom Type 3B.A

Unit 09 Level 17-38

|              | sq.m   | sq.ft   |
|--------------|--------|---------|
| Suite Area   | 127.99 | 1377.67 |
| Balcony Area | 28.39  | 305.59  |
| Total Area   | 156.38 | 1683.26 |