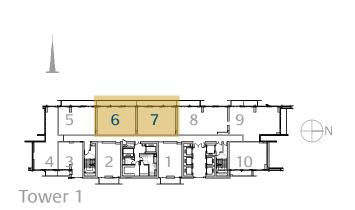

# FLOOR PLANS TOWER 1

### 2 Bedroom TYPE 2B.A

Unit 06, 07 Level 17-38

| Unit 06      |        |         |
|--------------|--------|---------|
|              | sq.m   | sq.ft   |
| Suite Area   | 91.62  | 986.19  |
| Balcony Area | 20.90  | 224.97  |
| Total Area   | 112.52 | 1211.16 |
| Unit 07      |        | 6.      |
|              | sq.m   | sq.ft   |
| Suite Area   | 91.57  | 985.65  |
| Balcony Area | 20.59  | 221.637 |
| Total Area   | 112.16 | 1207.28 |
|              |        |         |