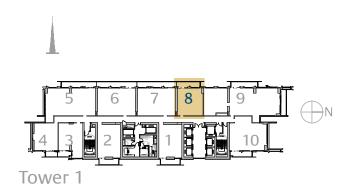

# FLOOR PLANS TOWER 1

# 3 Bedroom Type 3B.B

Unit 08 Level 17-38

|              | sq.m   | sq.ft   |
|--------------|--------|---------|
| Suite Area   | 119.73 | 1288.76 |
| Balcony Area | 12.48  | 134.33  |
| Total Area   | 132.21 | 1423.09 |