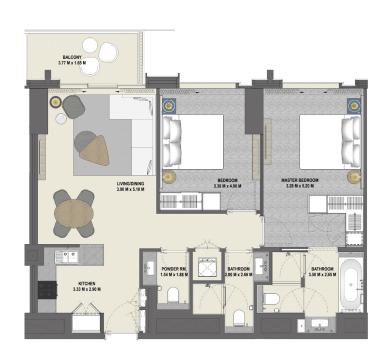

### 2 Bedroom Type 2B.C

Unit 04 Level 17-38

|              | sq.m   | sq.ft   |
|--------------|--------|---------|
| Suite Area   | 95.36  | 1026.45 |
| Balcony Area | 6.43   | 69.21   |
| Total Area   | 101.79 | 1095.66 |