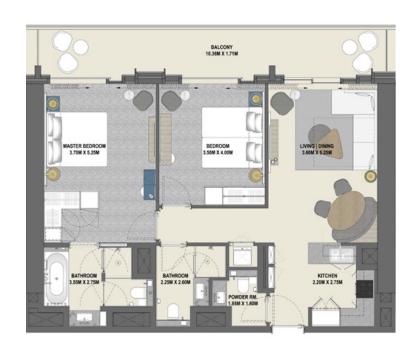

### 2 Bedroom TYPE 2B.A

Unit 06, 07 Level 17-38

| Unit 06      |        |         |
|--------------|--------|---------|
|              | sq.m   | sq.ft   |
| Suite Area   | 91.62  | 986.19  |
| Balcony Area | 20.90  | 224.97  |
| Total Area   | 112.52 | 1211.16 |
| Unit 07      |        | 6.      |
|              | sq.m   | sq.ft   |
| Suite Area   | 91.57  | 985.65  |
| Balcony Area | 20.59  | 221.637 |
| Total Area   | 112.16 | 1207.28 |
|              |        |         |