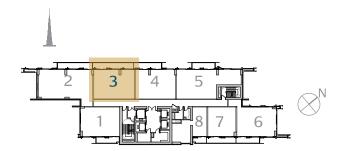

### 3 Bedroom Type 3B.A

Unit 09 Level 17-38

|              | sq.m   | sq.ft   |
|--------------|--------|---------|
| Suite Area   | 127.99 | 1377.67 |
| Balcony Area | 28.39  | 305.59  |
| Total Area   | 156.38 | 1683.26 |