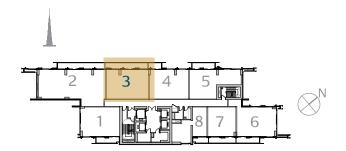

### 3 Bedroom Type 3B.A

Unit 09 Level 17-38

|              | sq.m   | sq.ft   |
|--------------|--------|---------|
| Suite Area   | 127.99 | 1377.67 |
| Balcony Area | 28.39  | 305.59  |
| Total Area   | 156.38 | 1683.26 |