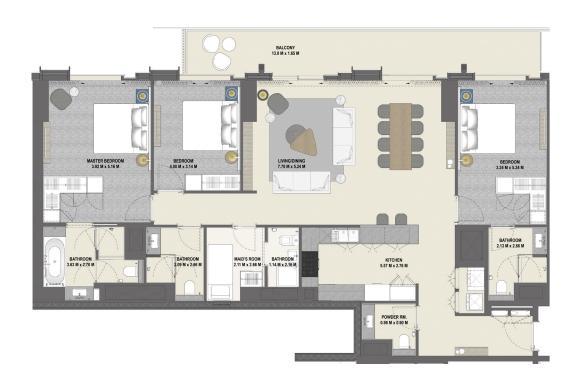

### 2 Bedroom Type 2B.C

Unit 04 Level 17-38

|              | sq.m   | sq.ft   |
|--------------|--------|---------|
| Suite Area   | 95.36  | 1026.45 |
| Balcony Area | 6.43   | 69.21   |
| Total Area   | 101.79 | 1095.66 |