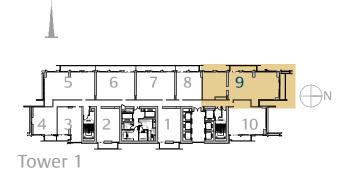

### 2 Bedroom Type 2B.C

Unit 04 Level 17-38

|              | sq.m   | sq.ft   |
|--------------|--------|---------|
| Suite Area   | 95.36  | 1026.45 |
| Balcony Area | 6.43   | 69.21   |
| Total Area   | 101.79 | 1095.66 |