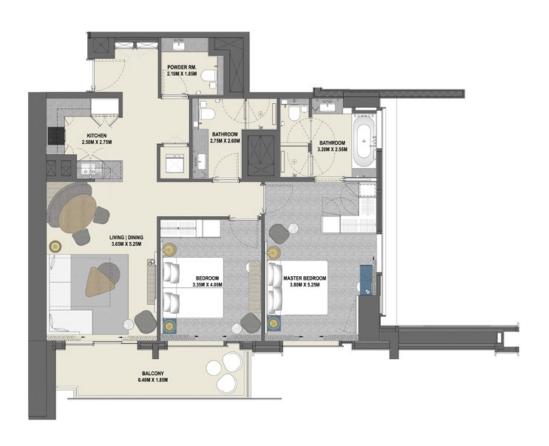

### 2 Bedroom TYPE 2B.D

Unit 10 Level 17-38

|              | sq.m  | sq.ft   |
|--------------|-------|---------|
| Suite Area   | 87.42 | 940.98  |
| Balcony Area | 11.87 | 127.77  |
| Total Area   | 99.29 | 1068.75 |