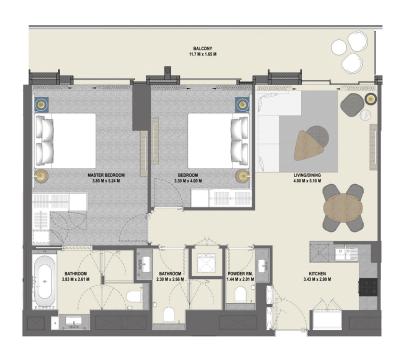

### 3 Bedroom Type 3B.A

Unit 09 Level 17-38

|              | sq.m   | sq.ft   |
|--------------|--------|---------|
| Suite Area   | 127.99 | 1377.67 |
| Balcony Area | 28.39  | 305.59  |
| Total Area   | 156.38 | 1683.26 |