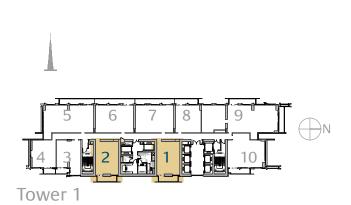

# FLOOR PLANS TOWER 1

### 2 Bedroom TYPE 2B.A

Unit 06, 07 Level 17-38

| Unit 06      |        |         |
|--------------|--------|---------|
|              | sq.m   | sq.ft   |
| Suite Area   | 91.62  | 986.19  |
| Balcony Area | 20.90  | 224.97  |
| Total Area   | 112.52 | 1211.16 |
| Unit 07      |        | 6.      |
|              | sq.m   | sq.ft   |
| Suite Area   | 91.57  | 985.65  |
| Balcony Area | 20.59  | 221.637 |
| Total Area   | 112.16 | 1207.28 |
|              |        |         |

# 3 Bedroom Type 3B.B

Unit 08 Level 17-38

|              | sq.m   | sq.ft   |
|--------------|--------|---------|
| Suite Area   | 119.73 | 1288.76 |
| Balcony Area | 12.48  | 134.33  |
| Total Area   | 132.21 | 1423.09 |