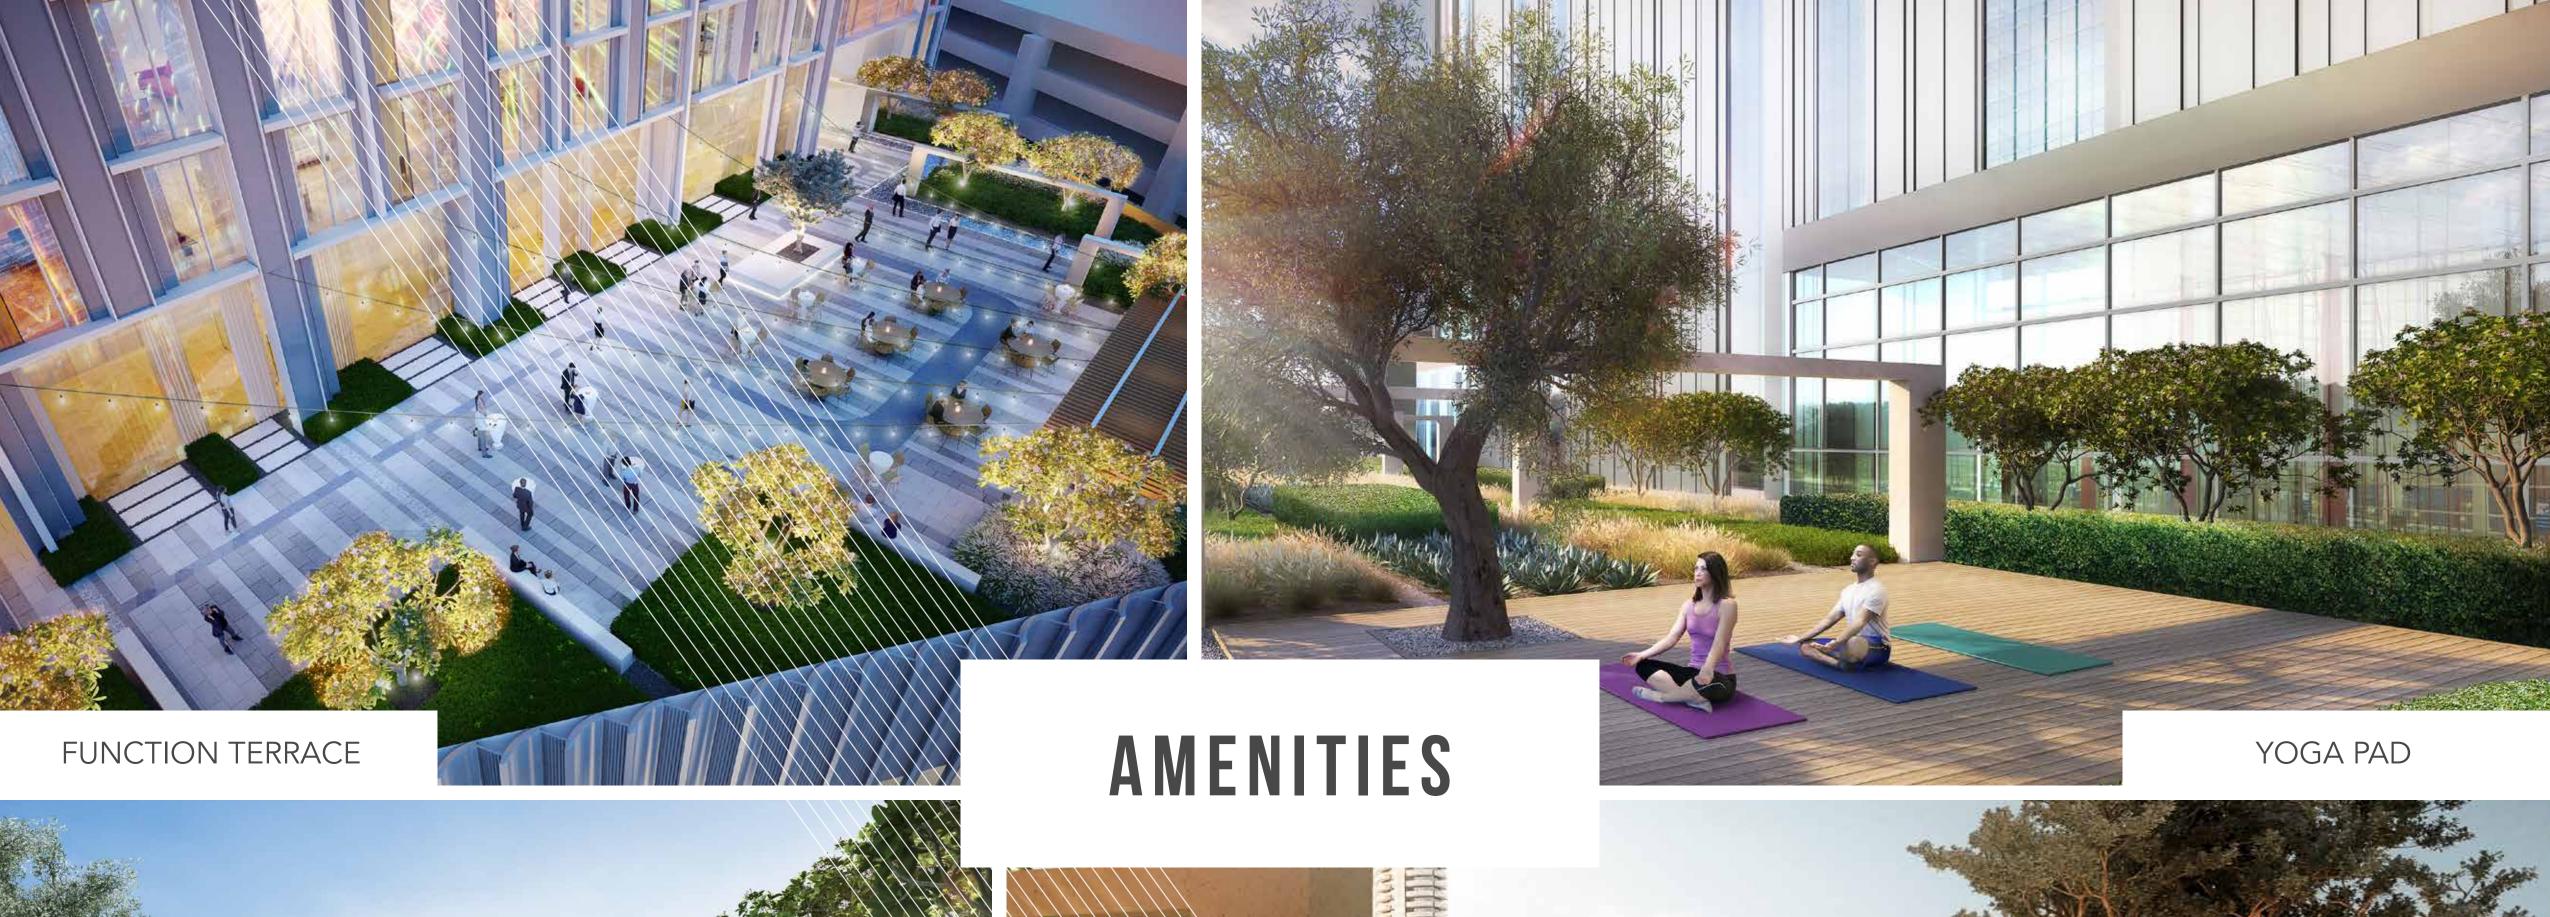

# FLOOR PLANS TOWER 1



# 1 Bedroom Type 1B.A

Unit 01, 02 Level 17-38







|              | sq.m  | sq.ft   |
|--------------|-------|---------|
| Suite Area   | 68.34 | 735.61  |
| Balcony Area | 11.39 | 122.60  |
| Total Area   | 79.73 | 858.321 |



# 1 Bedroom Type 1B.B

Unit 03 Level 17-38







|              | sq.m  | sq.ft  |
|--------------|-------|--------|
| Suite Area   | 63.42 | 682.65 |
| Balcony Area | 7.15  | 76.96  |
| Total Area   | 70.57 | 759.61 |



# 1 Bedroom Type 1B.C

Unit 03 Level 40-55







|              | sq.m  | sq.ft  |
|--------------|-------|--------|
| Suite Area   | 62.66 | 674.47 |
| Balcony Area | 7.15  | 76.96  |
| Total Area   | 69.81 | 751.43 |



# 1 Bedroom Type 1B.D

Unit 01, 02 Level 40-51

Level 52-55







| Level 40-51  |