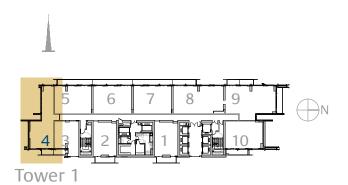

### 2 Bedroom Type 2B.C

Unit 04 Level 17-38

|              | sq.m   | sq.ft   |
|--------------|--------|---------|
| Suite Area   | 95.36  | 1026.45 |
| Balcony Area | 6.43   | 69.21   |
| Total Area   | 101.79 | 1095.66 |