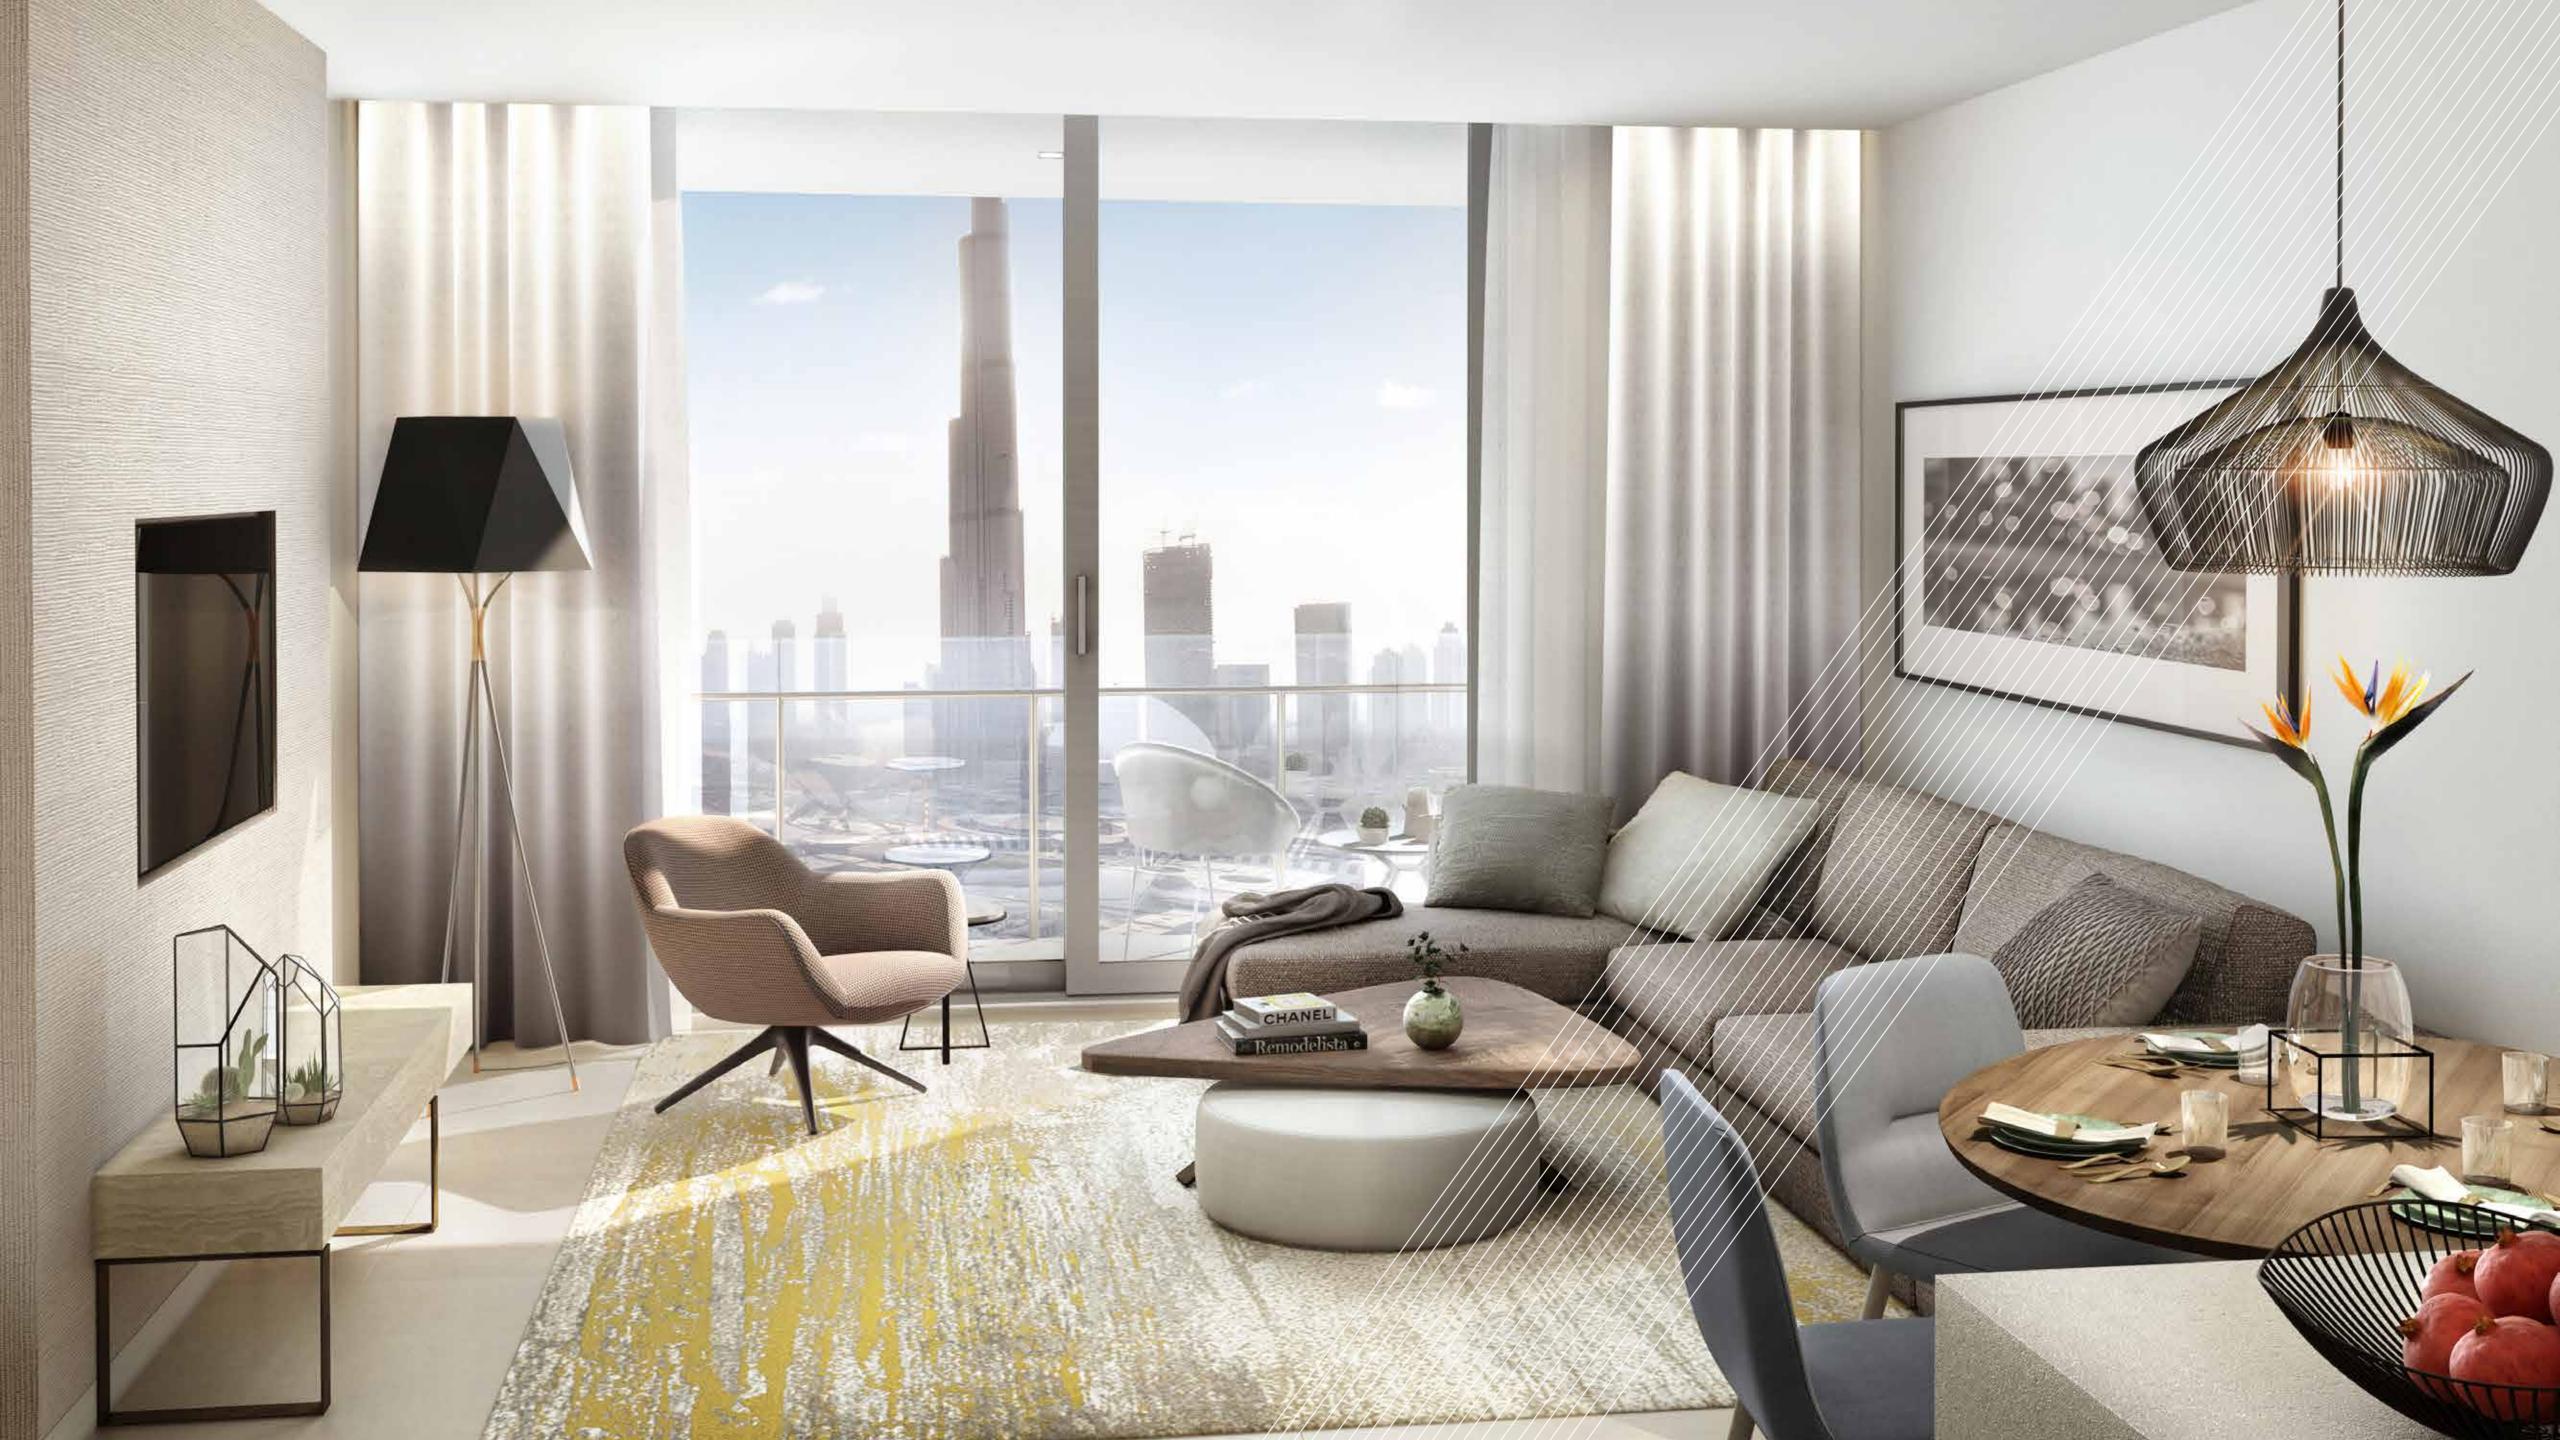

# FLOOR PLANS TOWER 1



# 1 Bedroom Type 1B.A

Unit 01, 02 Level 17-38







|              | sq.m  | sq.ft   |
|--------------|-------|---------|
| Suite Area   | 68.34 | 735.61  |
| Balcony Area | 11.39 | 122.60  |
| Total Area   | 79.73 | 858.321 |



# 1 Bedroom Type 1B.B

Unit 03 Level 17-38







|              | sq.m  | sq.ft  |
|--------------|-------|--------|
| Suite Area   | 63.42 | 682.65 |
| Balcony Area | 7.15  | 76.96  |
| Total Area   | 70.57 | 759.61 |



# 1 Bedroom Type 1B.C

Unit 03 Level 40-55







|              | sq.m  | sq.ft  |
|--------------|-------|--------|
| Suite Area   | 62.66 | 674.47 |
| Balcony Area | 7.15  | 76.96  |
| Total Area   | 69.81 | 751.43 |



# 1 Bedroom Type 1B.D

Unit 01, 02 Level 40-51

Level 52-55







| Level 40-51  |       |