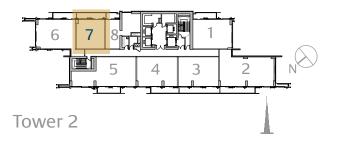

# FLOOR PLANS TOWER 2

**BRANDED APARTMENTS** 

### 1 Bedroom Type 1B.A

Unit 07

Level 08-15

Level 17-38

|              | sq.m  | sq.ft  |
|--------------|-------|--------|
| Suite Area   | 60.70 | 653.37 |
| Balcony Area | 14.10 | 151.77 |
| Total Area   | 74.80 | 805.14 |