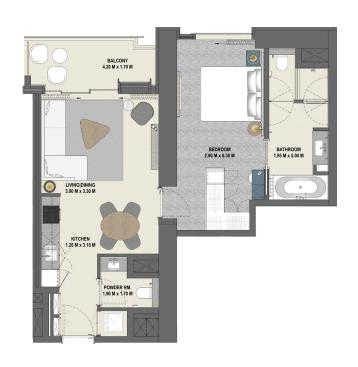

### 1 Bedroom Type 1B.A

Unit 07

Level 08-15

Level 17-38

|              | sq.m  | sq.ft  |
|--------------|-------|--------|
| Suite Area   | 60.70 | 653.37 |
| Balcony Area | 14.10 | 151.77 |
| Total Area   | 74.80 | 805.14 |