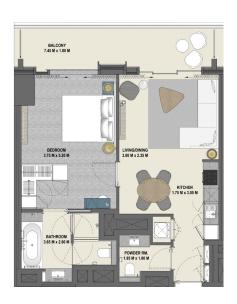

### 2 Bedroom Type 2B.C

Unit 04 Level 17-38

|              | sq.m   | sq.ft   |
|--------------|--------|---------|
| Suite Area   | 95.36  | 1026.45 |
| Balcony Area | 6.43   | 69.21   |
| Total Area   | 101.79 | 1095.66 |