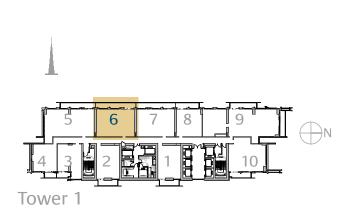

### 2 Bedroom TYPE 2B.A

Unit 06, 07 Level 17-38

| Unit 06      |        |         |
|--------------|--------|---------|
|              | sq.m   | sq.ft   |
| Suite Area   | 91.62  | 986.19  |
| Balcony Area | 20.90  | 224.97  |
| Total Area   | 112.52 | 1211.16 |
| Unit 07      |        | 6.      |
|              | sq.m   | sq.ft   |
| Suite Area   | 91.57  | 985.65  |
| Balcony Area | 20.59  | 221.637 |
| Total Area   | 112.16 | 1207.28 |
|              |        |         |