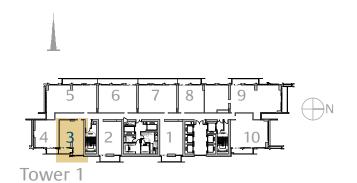

# 1 Bedroom Type 1B.B

Unit 03 Level 17-38

|              | sq.m  | sq.ft  |
|--------------|-------|--------|
| Suite Area   | 63.42 | 682.65 |
| Balcony Area | 7.15  | 76.96  |
| Total Area   | 70.57 | 759.61 |