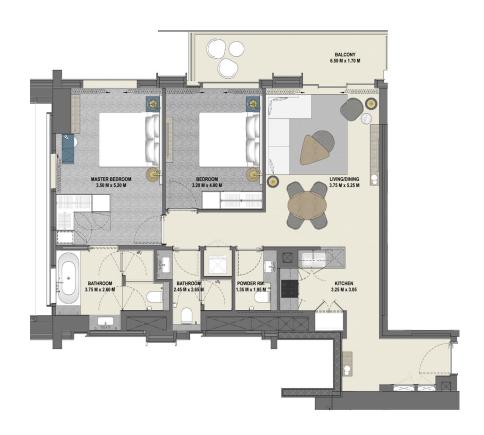

### 3 Bedroom Type 3B.A

Unit 05 Level 08-15

Tower 2

|              | sq.m   | sq.ft   |
|--------------|--------|---------|
| Suite Area   | 118.46 | 1275.09 |
| Balcony Area | 11.47  | 123.46  |
| Total Area   | 129.93 | 1398.55 |

## 3 Bedroom Type 3B.B

Unit 02 Level 08-15

Tower 2

|              | sq.m   | sq.ft   |
|--------------|--------|---------|
| Suite Area   | 126.41 | 1360.67 |
| Balcony Area | 17.06  | 183.63  |
| Total Area   | 143.47 | 1544.30 |