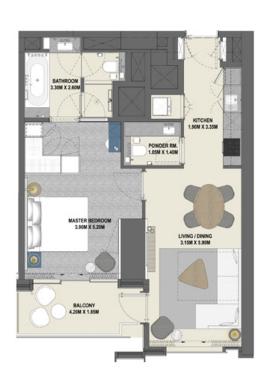

### 1 Bedroom Type 1B.A

Unit 07

Level 08-15

Level 17-38

|              | sq.m  | sq.ft  |
|--------------|-------|--------|
| Suite Area   | 60.70 | 653.37 |
| Balcony Area | 14.10 | 151.77 |
| Total Area   | 74.80 | 805.14 |