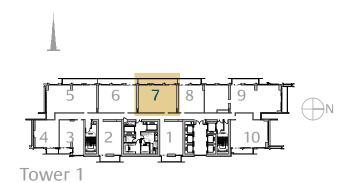

# 3 Bedroom Type 3B.B

Unit 08 Level 17-38

|              | sq.m   | sq.ft   |
|--------------|--------|---------|
| Suite Area   | 119.73 | 1288.76 |
| Balcony Area | 12.48  | 134.33  |
| Total Area   | 132.21 | 1423.09 |