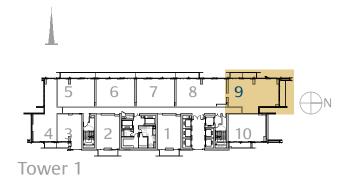

# FLOOR PLANS TOWER 1

### 3 Bedroom Type 3B.A

Unit 09 Level 17-38

|              | sq.m   | sq.ft   |
|--------------|--------|---------|
| Suite Area   | 127.99 | 1377.67 |
| Balcony Area | 28.39  | 305.59  |
| Total Area   | 156.38 | 1683.26 |