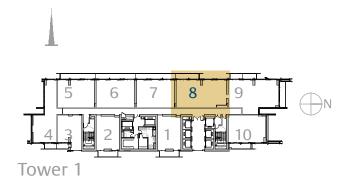

# FLOOR PLANS TOWER 1

# 3 Bedroom Type 3B.B

Unit 08 Level 17-38

|              | sq.m   | sq.ft   |
|--------------|--------|---------|
| Suite Area   | 119.73 | 1288.76 |
| Balcony Area | 12.48  | 134.33  |
| Total Area   | 132.21 | 1423.09 |