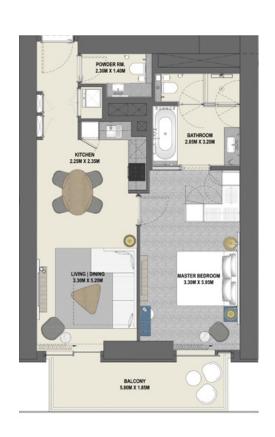

# 1 Bedroom Type 1B.B

Unit 03 Level 17-38

|              | sq.m  | sq.ft  |
|--------------|-------|--------|
| Suite Area   | 63.42 | 682.65 |
| Balcony Area | 7.15  | 76.96  |
| Total Area   | 70.57 | 759.61 |