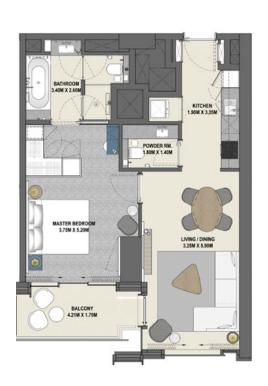

# 1 Bedroom Type 1B.B

Unit 03 Level 17-38

|              | sq.m  | sq.ft  |
|--------------|-------|--------|
| Suite Area   | 63.42 | 682.65 |
| Balcony Area | 7.15  | 76.96  |
| Total Area   | 70.57 | 759.61 |