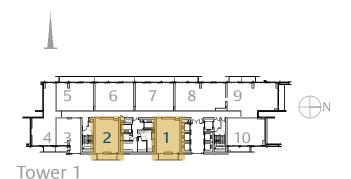

# FLOOR PLANS TOWER 1



# 1 Bedroom Type 1B.A

Unit 01, 02 Level 17-38







|              | sq.m  | sq.ft   |
|--------------|-------|---------|
| Suite Area   | 68.34 | 735.61  |
| Balcony Area | 11.39 | 122.60  |
| Total Area   | 79.73 | 858.321 |



# 1 Bedroom Type 1B.B

Unit 03 Level 17-38







|              | sq.m  | sq.ft  |
|--------------|-------|--------|
| Suite Area   | 63.42 | 682.65 |
| Balcony Area | 7.15  | 76.96  |
| Total Area   | 70.57 | 759.61 |



# 1 Bedroom Type 1B.C

Unit 03 Level 40-55







|              | sq.m  | sq.ft  |
|--------------|-------|--------|
| Suite Area   | 62.66 | 674.47 |
| Balcony Area | 7.15  | 76.96  |
| Total Area   | 69.81 | 751.43 |



# 1 Bedroom Type 1B.D

Unit 01, 02 Level 40-51

Level 52-55







| Level 40-51  |       |        |
|--------------|-------|--------|
|              | sq.m  | sq.ft  |
| Sui