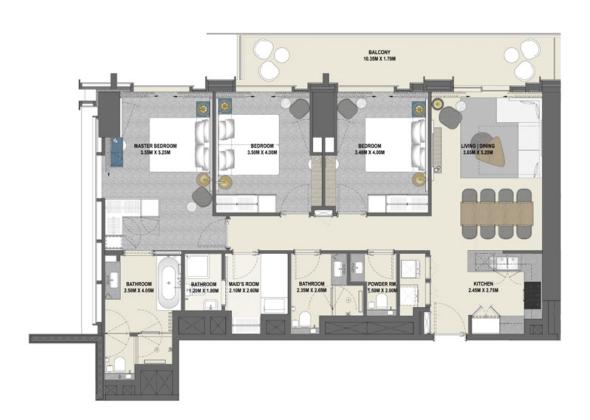

# 3 Bedroom Type 3B.B

Unit 08 Level 17-38

|              | sq.m   | sq.ft   |
|--------------|--------|---------|
| Suite Area   | 119.73 | 1288.76 |
| Balcony Area | 12.48  | 134.33  |
| Total Area   | 132.21 | 1423.09 |