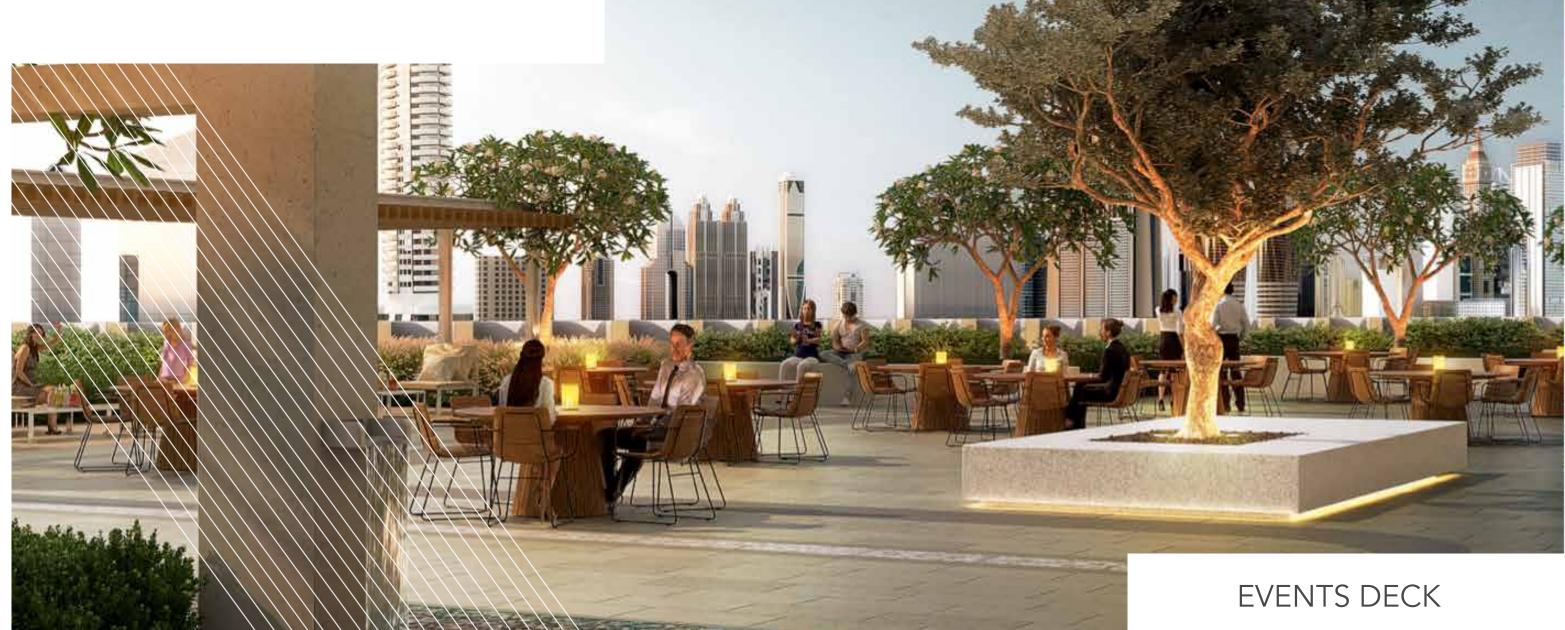

# FLOOR PLANS TOWER 1



# 1 Bedroom Type 1B.A

Unit 01, 02 Level 17-38







|              | sq.m  | sq.ft   |
|--------------|-------|---------|
| Suite Area   | 68.34 | 735.61  |
| Balcony Area | 11.39 | 122.60  |
| Total Area   | 79.73 | 858.321 |



# 1 Bedroom Type 1B.B

Unit 03 Level 17-38







|              | sq.m  | sq.ft  |
|--------------|-------|--------|
| Suite Area   | 63.42 | 682.65 |
| Balcony Area | 7.15  | 76.96  |
| Total Area   | 70.57 | 759.61 |



# 1 Bedroom Type 1B.C

Unit 03 Level 40-55







|              | sq.m  | sq.ft  |
|--------------|-------|--------|
| Suite Area   | 62.66 | 674.47 |
| Balcony Area | 7.15  | 76.96  |
| Total Area   | 69.81 | 751.43 |



# 1 Bedroom Type 1B.D

Unit 01, 02 Level 40-51

Level 52-55







| Level 40-51  |