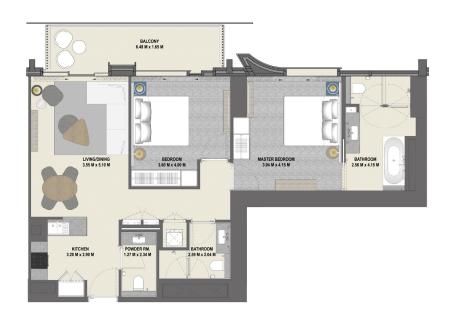

### 2 Bedroom TYPE 2B.B

Unit 05 Level 17-38

|              | sq.m   | sq.ft   |
|--------------|--------|---------|
| Suite Area   | 88.90  | 956.91  |
| Balcony Area | 18.54  | 199.56  |
| Total Area   | 107.44 | 1156.47 |