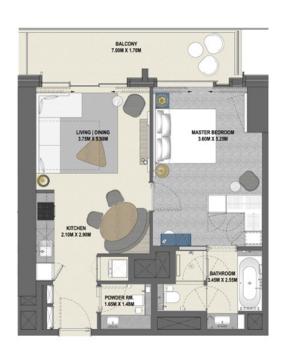

### 2 Bedroom TYPE 2B.A

Unit 06, 07 Level 17-38

| Unit 06      |        |         |
|--------------|--------|---------|
|              | sq.m   | sq.ft   |
| Suite Area   | 91.62  | 986.19  |
| Balcony Area | 20.90  | 224.97  |
| Total Area   | 112.52 | 1211.16 |
| Unit 07      |        | 6.      |
|              | sq.m   | sq.ft   |
| Suite Area   | 91.57  | 985.65  |
| Balcony Area | 20.59  | 221.637 |
| Total Area   | 112.16 | 1207.28 |
|              |        |         |