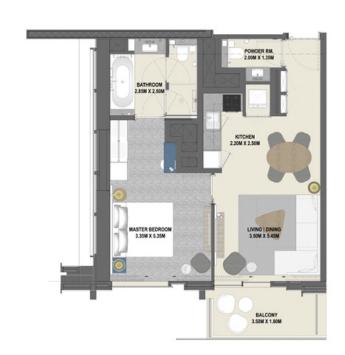

# 3 Bedroom Type 3B.B

Unit 08 Level 17-38

|              | sq.m   | sq.ft   |
|--------------|--------|---------|
| Suite Area   | 119.73 | 1288.76 |
| Balcony Area | 12.48  | 134.33  |
| Total Area   | 132.21 | 1423.09 |