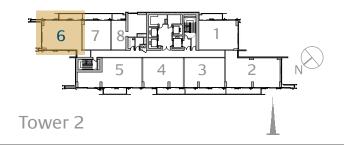

DED APARTMENTS** 



### 1 Bedroom Type 1B.A

Unit 07

Level 08-15

Level 17-38







|              | sq.m  | sq.ft  |
|--------------|-------|--------|
| Suite Area   | 60.70 | 653.37 |
| Balcony Area | 14.10 | 151.77 |
| Total Area   | 74.80 | 805.14 |



### 1 Bedroom Type 1B.B

Unit 08

Level 08-15

Level 17-38







| Level 08-15  |       |        |  |
|--------------|-------|--------|--|
| LCVC1 00 15  | sq.m  | sq.ft  |  |
| Suite Area   | 65.44 | 704.39 |  |
| Balcony Area | 6.69  | 72.01  |  |
| Total Area   | 72.13 | 776.40 |  |
| Level 17-38  | sq.m  | sq.ft  |  |
| Suite Area   | 65.42 | 704.18 |  |
| Balcony Area | 6.59  | 70.93  |  |
| Total Area   | 72.01 | 775.11 |  |
|              |       |        |  |



### 2 Bedroom Type 2B.A

Unit 06

Level 08-15

Level 17-38







|              | sq.m   | sq.ft   |
|--------------|--------|---------|
| Suite Area   | 94.32  | 1015.25 |
| Balcony Area | 11.31  | 121.74  |
| Total Area   | 105.63 | 1136.99 |



### 2 Bedroom Type 2B.B

Unit 01

Level 08-15

Level 17-38







|              | sq.m  | sq.ft   |
|--------------|-------|---------|
| Suite Area   | 85.86 | 924.19  |
| Balcony Area | 11.55 | 124.32  |
| Total Area   | 97.41 | 1048.51 |



### 2 Bedroom Type 2B.C

Unit 03 Level 08-15







Tower 2

|              | sq.m   | sq.ft   |
|--------------|--------|---------|
| Suite Area   | 88.95  | 957.45  |
| Balcony Area | 19.79  | 213.02  |
| Total Area   | 108.74 | 1170.47 |



### 2 Bedroom Type 2B.D

Unit 04 Level 08-15







Tower 2

|              | sq.m   | sq.ft   |
|--------------|--------|-----