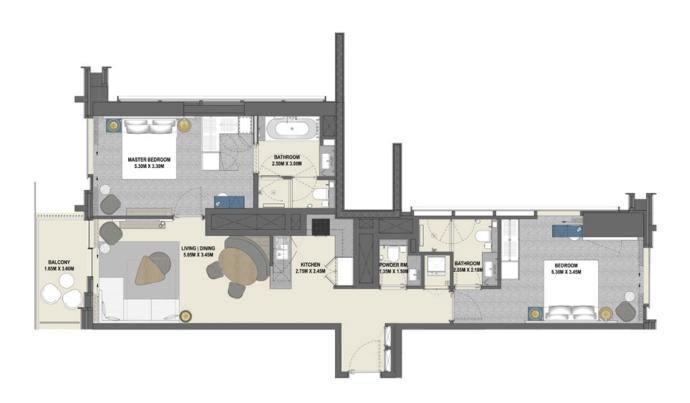

### 2 Bedroom TYPE 2B.B

Unit 05 Level 17-38

|              | sq.m   | sq.ft   |
|--------------|--------|---------|
| Suite Area   | 88.90  | 956.91  |
| Balcony Area | 18.54  | 199.56  |
| Total Area   | 107.44 | 1156.47 |