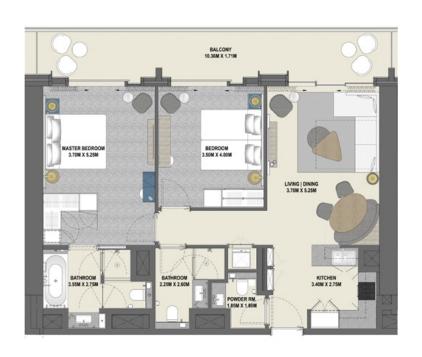

### 2 Bedroom Type 2B.E

Unit 10

Level 40-51

Level 52-55

| Level 40-51  |        |         |
|--------------|--------|---------|
| Level 10 31  | sq.m   | sq.ft   |
| Suite Area   | 98.04  | 1055.29 |
| Balcony Area | 12.03  | 129.49  |
| Total Area   | 110.07 | 1184.78 |
| Level 52-55  | sq.m   | sq.ft   |
| Suite Area   | 98.61  | 1061.43 |
| Balcony Area | 12.14  | 130.67  |
| Total Area   | 110.75 | 1192.10 |