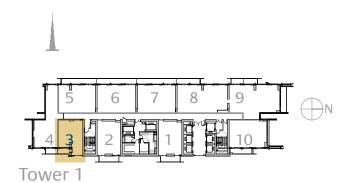

# 1 Bedroom Type 1B.B

Unit 03 Level 17-38

|              | sq.m  | sq.ft  |
|--------------|-------|--------|
| Suite Area   | 63.42 | 682.65 |
| Balcony Area | 7.15  | 76.96  |
| Total Area   | 70.57 | 759.61 |