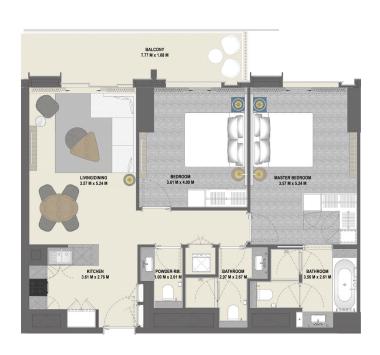

### 3 Bedroom Type 3B.A

Unit 09 Level 17-38

|              | sq.m   | sq.ft   |
|--------------|--------|---------|
| Suite Area   | 127.99 | 1377.67 |
| Balcony Area | 28.39  | 305.59  |
| Total Area   | 156.38 | 1683.26 |