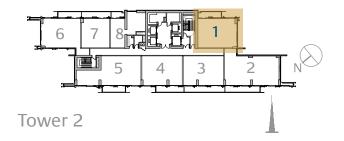

# FLOOR PLANS TOWER 2

**BRANDED APARTMENTS** 

### 1 Bedroom Type 1B.A

Unit 07

Level 08-15

Level 17-38

|              | sq.m  | sq.ft  |
|--------------|-------|--------|
| Suite Area   | 60.70 | 653.37 |
| Balcony Area | 14.10 | 151.77 |
| Total Area   | 74.80 | 805.14 |