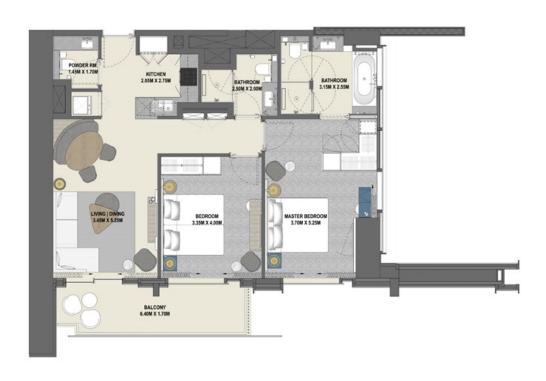

### 2 Bedroom Type 2B.C

Unit 04 Level 17-38

|              | sq.m   | sq.ft   |
|--------------|--------|---------|
| Suite Area   | 95.36  | 1026.45 |
| Balcony Area | 6.43   | 69.21   |
| Total Area   | 101.79 | 1095.66 |