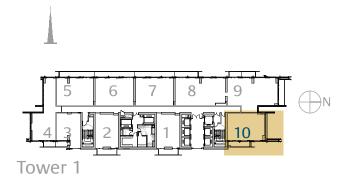

### 2 Bedroom TYPE 2B.D

Unit 10 Level 17-38

|              | sq.m  | sq.ft   |
|--------------|-------|---------|
| Suite Area   | 87.42 | 940.98  |
| Balcony Area | 11.87 | 127.77  |
| Total Area   | 99.29 | 1068.75 |