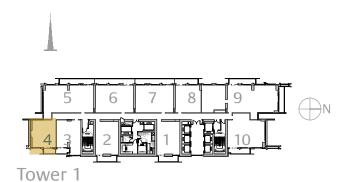

# FLOOR PLANS TOWER 1

### 1 Bedroom Type 1B.F

Unit 04 Level 40-55

|              | sq.m  | sq.ft  |
|--------------|-------|--------|
| Suite Area   | 56.59 | 609.13 |
| Balcony Area | 6.43  | 69.21  |
| Total Area   | 63.02 | 678.34 |