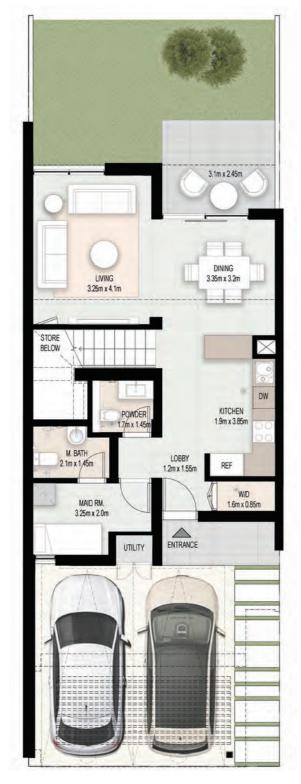

#### 3 BEDROOM TOWNHOUSE

TOTAL: 200 SQM | 2,152 SQFT

Ground Floor

First Floor

4 Bedroom townhouse - Living room, dining room and kitchen

3 Bedroom townhouse - kitchen, dining room and garden

4 Bedroom townhouse - master bedroom