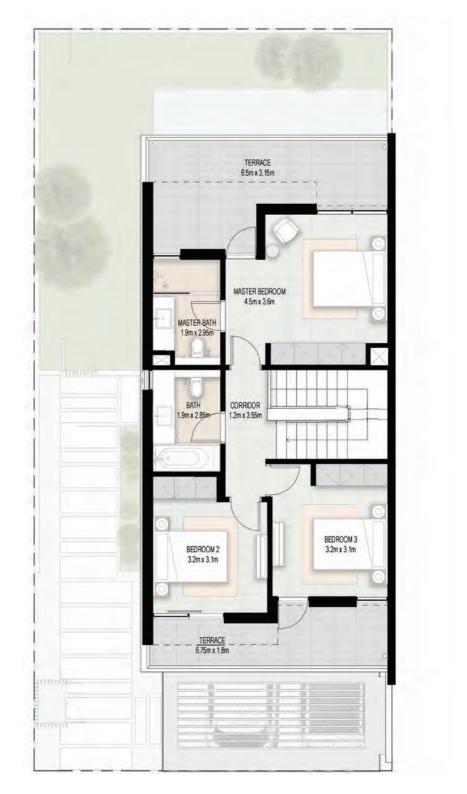

## HAVE A SPLASHING TIME

Elan neighbourhood amenities have been designed to foster a sense of community and relaxation.

4 BEDROOM TOWNHOUSE

TOTAL: 219 SQM | 2,354 SQFT

First Floor

**Ground Floor** 

#### 3 BEDROOM TOWNHOUSE

TOTAL: 200 SQM | 2,152 SQFT

Ground Floor

First Floor

4 Bedroom townhouse - Living room, dining room and kitchen

3 Bedroom townhouse - kitchen, dining room and garden

4 Bedroom townhouse - master bedroom

4 Bedroom townhouse - master bathroom