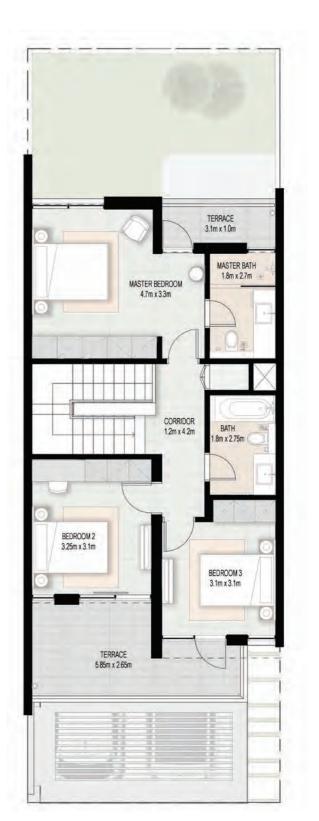

## HAVE A SPLASHING TIME

Elan neighbourhood amenities have been designed to foster a sense of community and relaxation.

4 BEDROOM TOWNHOUSE

TOTAL: 219 SQM | 2,354 SQFT

First Floor

**Ground Floor** 

#### 3 BEDROOM TOWNHOUSE

TOTAL: 200 SQM | 2,152 SQFT

Ground Floor

First Floor

4 Bedroom townhouse - Living room, dining room and kitchen

3 Bedroom townhouse - kitchen, dining room and garden

4 Bedroom townhouse - master bedroom

4 Bedroom townhouse - master bathroom