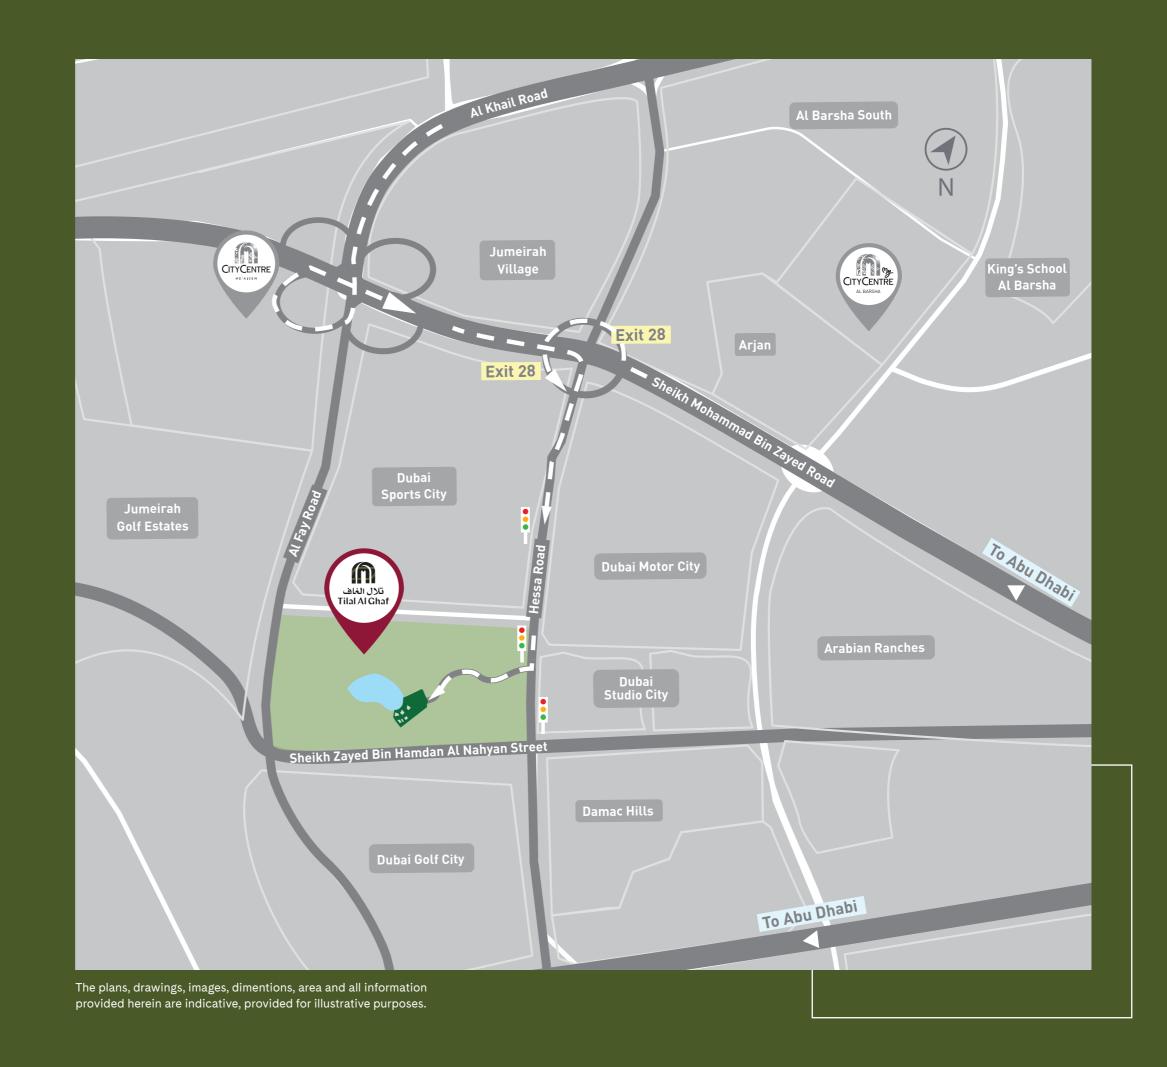

## BE AT THE CENTRE OF IT ALL

Life is great when you are far away from the crowds yet connected to everything that's essential. Elan's central location will allow you easy access to the things most important to you.

| X | Dubai<br>International Airport      | <b>29</b> Mins    |
|---|-------------------------------------|-------------------|
| X | Al Maktoum<br>International Airport | $25\mathrm{Mins}$ |
|   | Mall of the Emirates                | 15 Mins           |

| Downtown | <b>20</b> Mins |
|----------|----------------|
|          |                |

| (\$\frac{1}{6}\tau_0\) | Al Qudra cycling track | 10 Mins  |
|------------------------|------------------------|----------|
| ~ /                    |                        | I VIIIIS |

| \ | <b>1</b>   |   |      |
|---|------------|---|------|
| ) | Dubai Expo | ı | Mins |