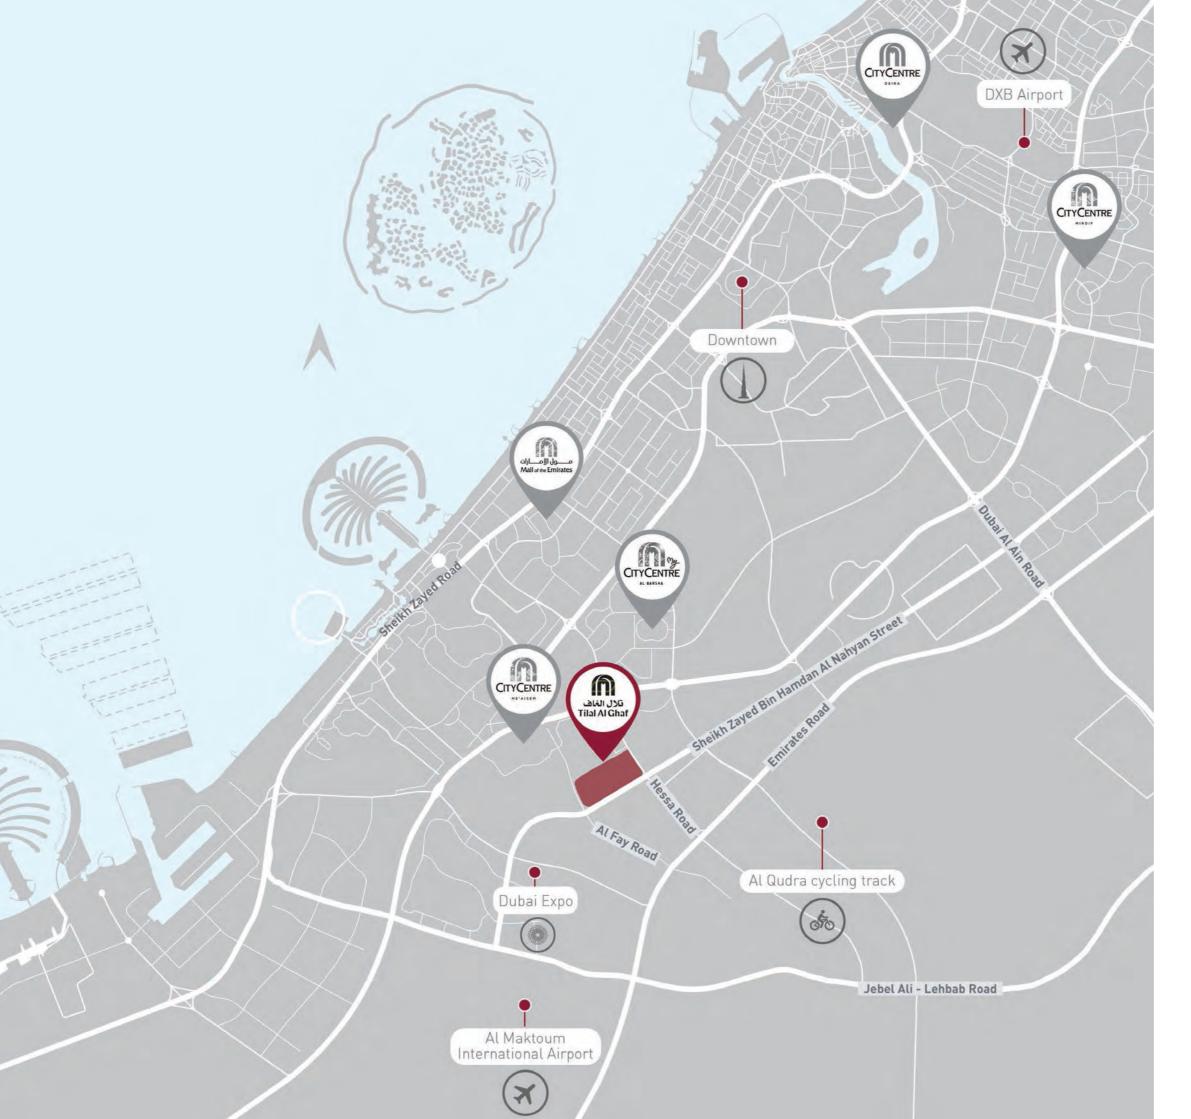

## BE AT THE CENTRE OF IT ALL

Life is great when you are far away from the crowds yet connected to everything that's essential. Elan's central location will allow you easy access to the things most important to you.

| X | Dubai<br>International Airport      | <b>29</b> Mins    |
|---|-------------------------------------|-------------------|
| X | Al Maktoum<br>International Airport | $25\mathrm{Mins}$ |
|   | Mall of the Emirates                | 15 Mins           |

| Downtown | <b>20</b> Mins |
|----------|----------------|
|          |                |

| (\$\frac{1}{6}\tau_0\) | Al Qudra cycling track | 10 Mins  |
|------------------------|------------------------|----------|
| ~ /                    |                        | I VIIIIS |

| \ | <b>1</b>   |   |      |
|---|------------|---|------|
| ) | Dubai Expo | ı | Mins |