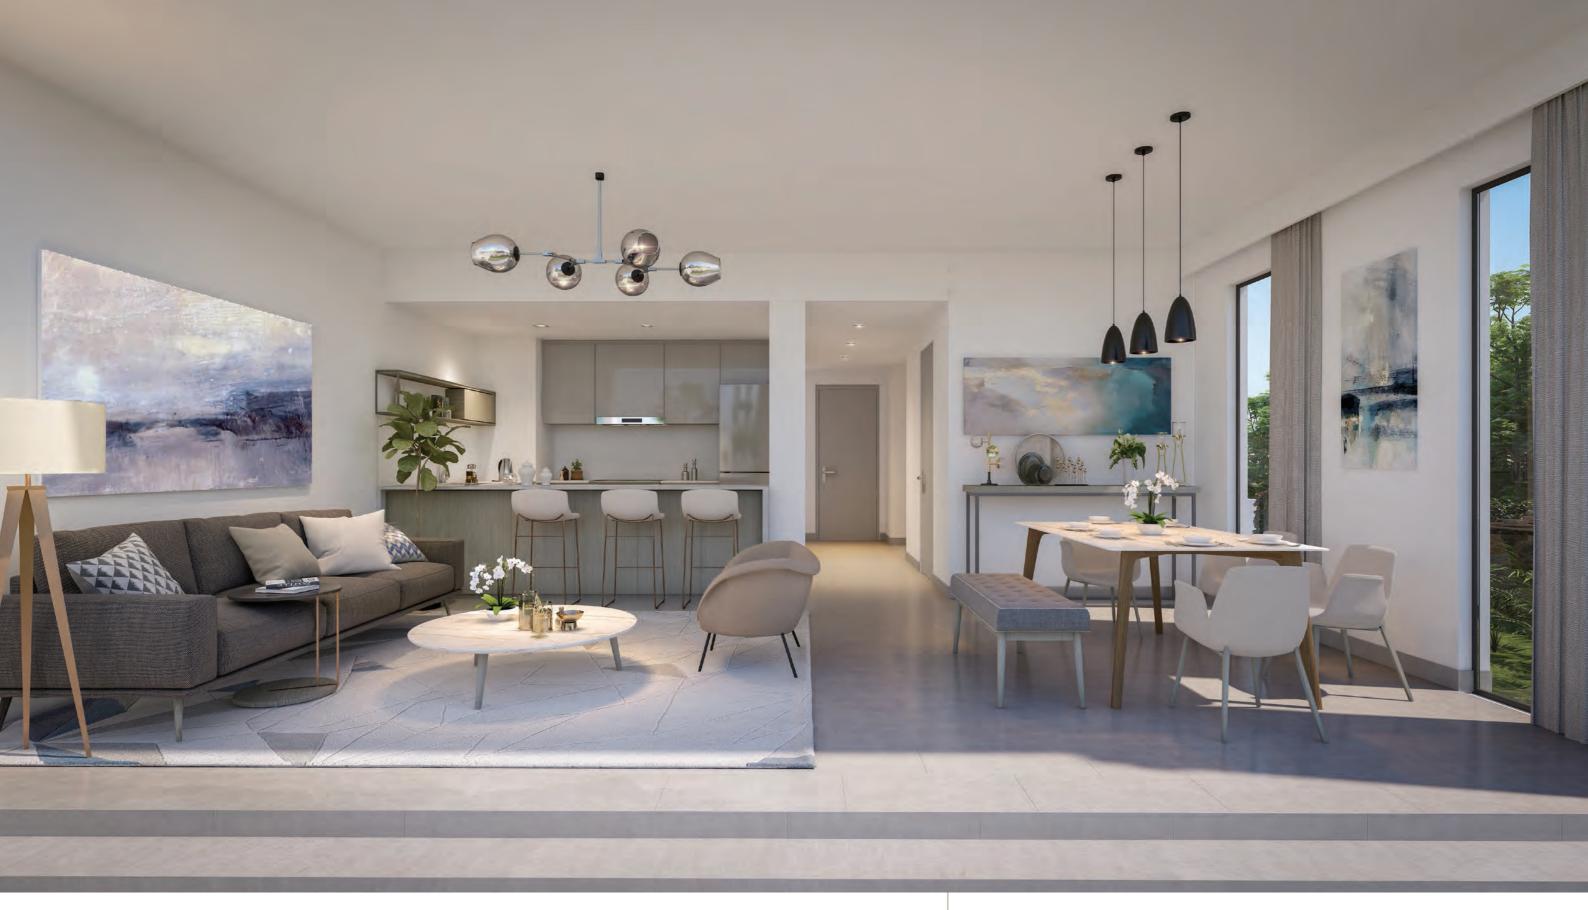

#### 3 BEDROOM TOWNHOUSE

TOTAL: 200 SQM | 2,152 SQFT

Ground Floor

First Floor

4 Bedroom townhouse - Living room, dining room and kitchen

3 Bedroom townhouse - kitchen, dining room and garden

4 Bedroom townhouse - master bedroom