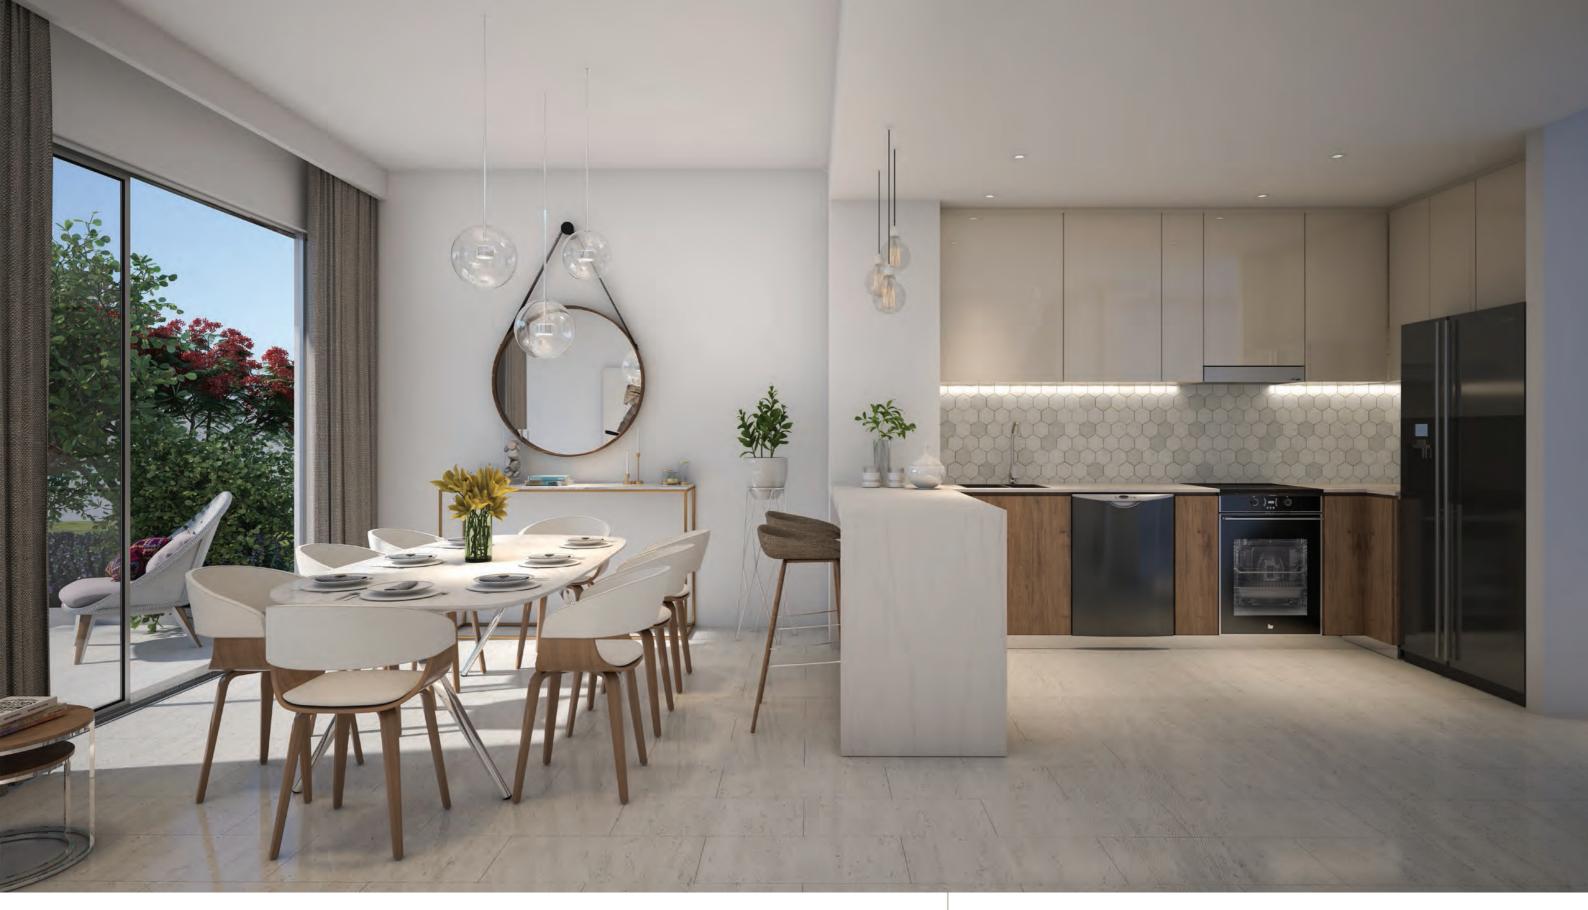

#### 3 BEDROOM TOWNHOUSE

TOTAL: 200 SQM | 2,152 SQFT

Ground Floor

First Floor

4 Bedroom townhouse - Living room, dining room and kitchen

3 Bedroom townhouse - kitchen, dining room and garden

4 Bedroom townhouse - master bedroom