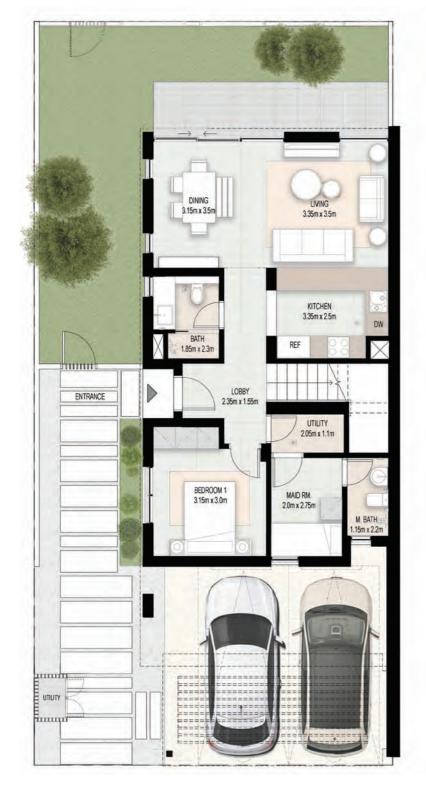

## HAVE A SPLASHING TIME

Elan neighbourhood amenities have been designed to foster a sense of community and relaxation.

4 BEDROOM TOWNHOUSE

TOTAL: 219 SQM | 2,354 SQFT

First Floor

**Ground Floor** 

#### 3 BEDROOM TOWNHOUSE

TOTAL: 200 SQM | 2,152 SQFT

Ground Floor

First Floor

4 Bedroom townhouse - Living room, dining room and kitchen

3 Bedroom townhouse - kitchen, dining room and garden

4 Bedroom townhouse - master bedroom