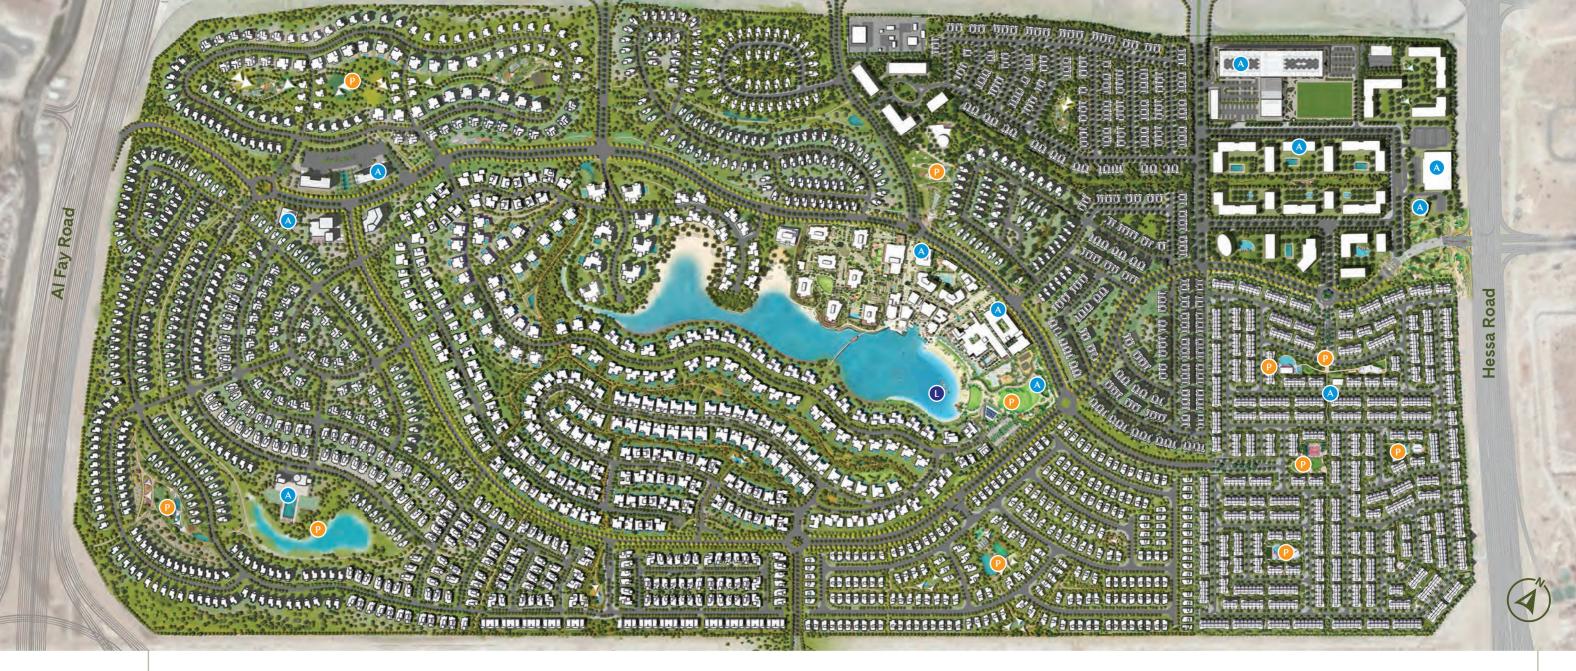

Spanning over 3 million square metres, the community will provide walkable neighbourhoods featuring high-quality villas, townhouses and apartments. These are connected by pathways, natural, open spaces and parks, complemented by vibrant retail, dining, leisure and cultural options.

#### **Recreational Lagoon**

Sandy Beaches

Beach Cabanas

Beach Volleyball

Water sports

#### **Parks**

Central Park

18 km Walking &

**Table Tennis** 

**Tennis Court** 

Indoor & Outdoor Gym

**Basketball** 

Outdoor

**Skating Park** 

Children's Play Areas

Water Splash Park

Swimming

Trampoline Parks

#### **Amenities**

International School

Daycare

Beach Restaurants & Cafés

Holistic Healthcare Facility

Community Town Centre

Mosques

**BBQ** stations