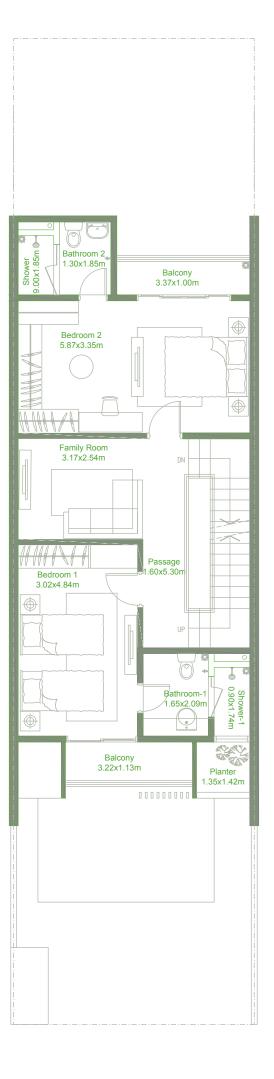

# KOTOR CITY HILLS



# FLOORPLAN

### Townhouse

TYPE A

Total gross floor area: 279 m2 (3,002 sq.ft.) 4 bedrooms + family room + maid's room



Ground Floor

\* All images used are for illustrative purposes only and do not represent the actual size, features, specifications, fittings and furnishing. All materials, dimensions, and drawings are approximate only.









Second Floor

### Townhouse

## TYPE B

Total gross floor area: 243 m<sup>2</sup> (2,615 sq.ft.) 4 bedrooms + family room + maid's room



Ground Floor

www.motorcityhills.co

\* All images used are for illustrative purposes only and do not represent the actual size, features, specifications, fittings and furnishing.
All materials, dimensions, and drawings are approximate only.







Second Floor