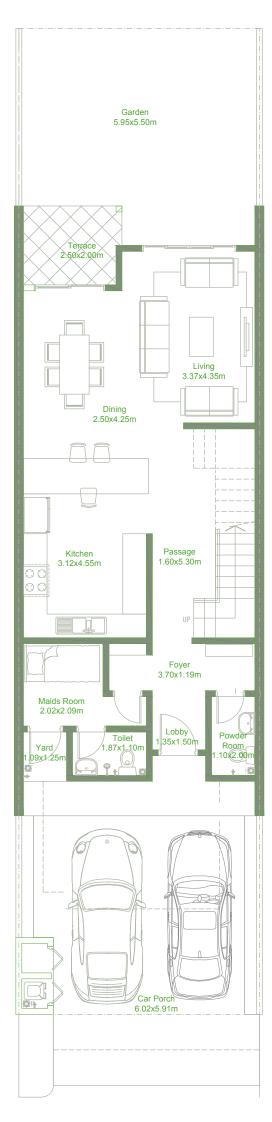

### Townhouse

TYPE A

Total gross floor area: 279 m2 (3,002 sq.ft.) 4 bedrooms + family room + maid's room

Ground Floor

\* All images used are for illustrative purposes only and do not represent the actual size, features, specifications, fittings and furnishing. All materials, dimensions, and drawings are approximate only.