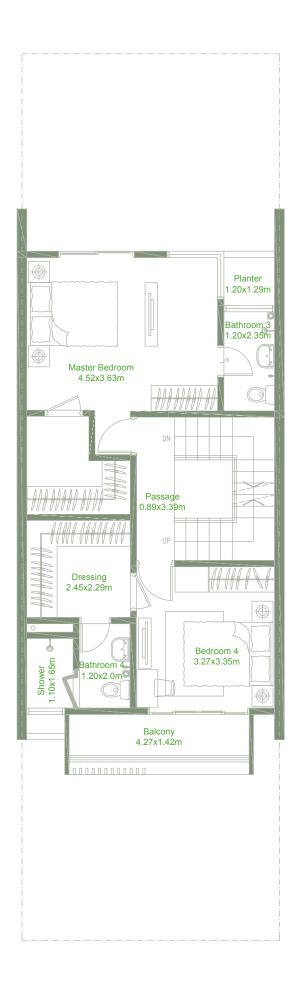

## TYPE B

Total gross floor area: 243 m<sup>2</sup> (2,615 sq.ft.) 4 bedrooms + family room + maid's room

Ground Floor

www.motorcityhills.co

\* All images used are for illustrative purposes only and do not represent the actual size, features, specifications, fittings and furnishing.
All materials, dimensions, and drawings are approximate only.

Second Floor