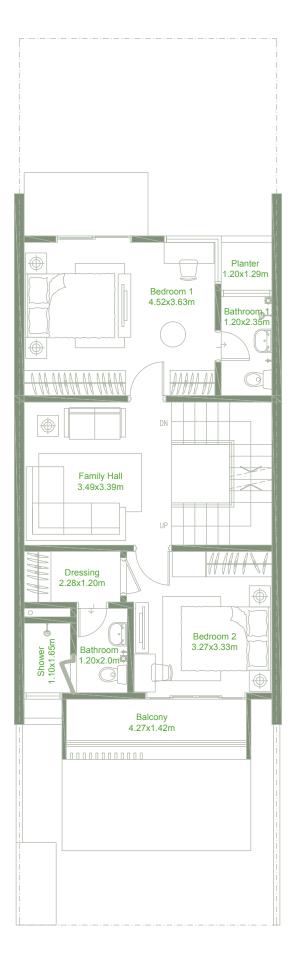

### Townhouse

TYPE A

Total gross floor area: 279 m2 (3,002 sq.ft.) 4 bedrooms + family room + maid's room

Ground Floor

\* All images used are for illustrative purposes only and do not represent the actual size, features, specifications, fittings and furnishing. All materials, dimensions, and drawings are approximate only.

Second Floor