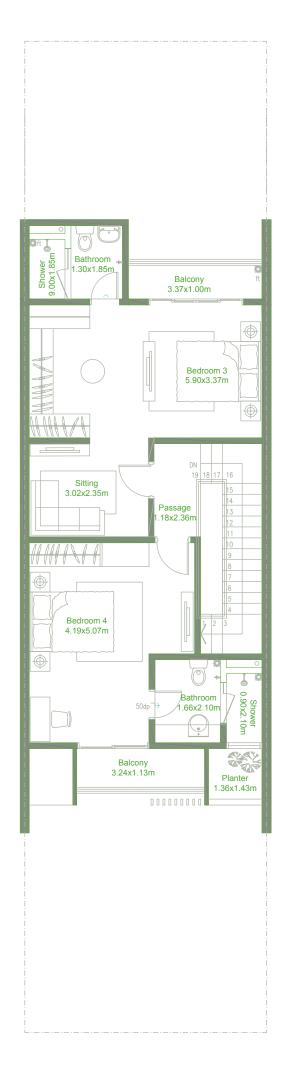

# KOTOR CITY HILLS



# FLOORPLAN

### Townhouse

TYPE A

Total gross floor area: 279 m2 (3,002 sq.ft.) 4 bedrooms + family room + maid's room



Ground Floor

\* All images used are for illustrative purposes only and do not represent the actual size, features, specifications, fittings and furnishing. All materials, dimensions, and drawings are approximate only.









Second Floor

### Townhouse

## TYPE B

Total gross floor area: 243 m<sup>2</sup> (2,615 sq.ft.) 4 bedrooms + family room + maid's room



Ground Floor

www.motorcityhills.co

\* All images used are for illustrative purposes only and do not represent the actual size, features, specifications, fittings and furnishing.
All materials, dimensions, and drawings are approximate only.







Second Floor