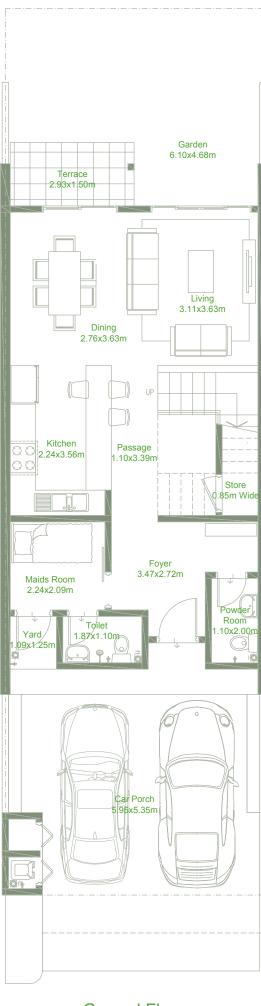

## TYPE B

Total gross floor area: 243 m<sup>2</sup> (2,615 sq.ft.) 4 bedrooms + family room + maid's room

Ground Floor

www.motorcityhills.co

\* All images used are for illustrative purposes only and do not represent the actual size, features, specifications, fittings and furnishing.
All materials, dimensions, and drawings are approximate only.