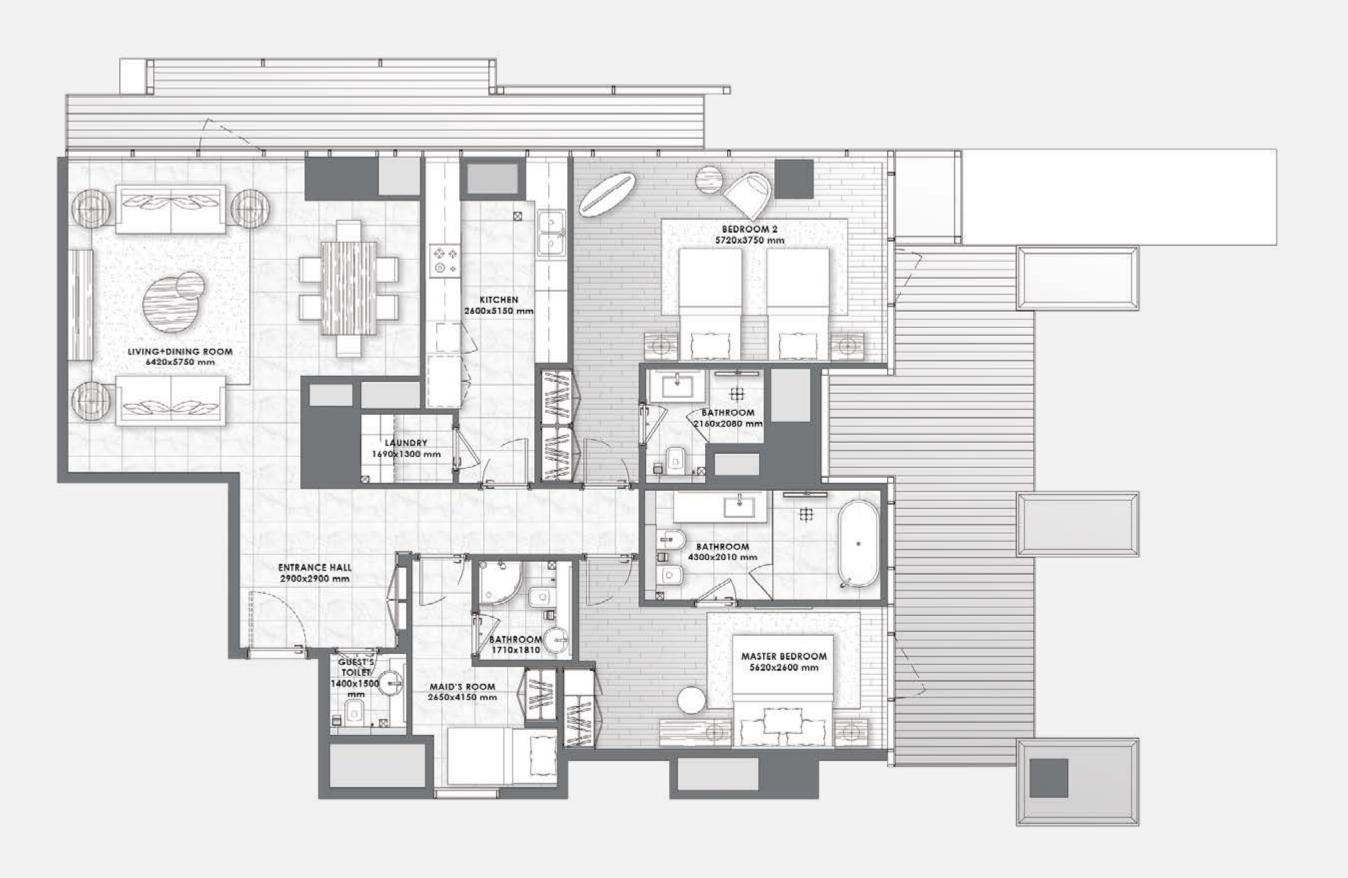

#### **Bedrooms**

Semi Engineered wood flooring and skirting Paint with accent wallpaper Gypsum ceiling finished with paint Built-in lacquered joinery

#### **Bathrooms**

Marble flooring and skirting
Marble / wallpaper walls
Moisture resistant gypsum ceiling finished
with paint
Marble counter top
Lacquered / Veneer joinery
Gessi, Newform or equivalent
sanitary fixtures
Kohler, Duravit, Geberit or equivalent
sanitaryware





## 2 BEDROOMS - Type 7 -



**FLOORS** 2 to 10







## 2 BEDROOMS - Type 7A -









## 2 BEDROOMS - Type 8 -



**FLOORS**1 to 10







## 2 BEDROOMS - Type 9 -













## 2 BEDROOMS - Type 10 -



**FLOORS** 2 to 10







## 2 BEDROOMS - Type 11 -



**FLOORS** 3 to 10







## 2 BEDROOMS - Type 12 -



3, 5 to 10







## 2 BEDROOMS - Type 13 -









## 2 BEDROOMS - Type 14 -



11 to 16







## 2 BEDROOMS - Type 15 -



**FLOORS**11 to 16





## 2 BEDROOMS - Type 16 -









## 3 BEDROOMS - Type 1 -



11 to 16







#### 3 BEDROOMS – Type 2 –



F L O O R S 11, 13 to 16







#### 3 BEDROOMS

– Type 2A –









# 3 BEDROOMS - Type 3 -







#### 3 BEDROOMS DUPLEX

– Type 2 –



**FLOORS** 1 & 2



All pictures, plans, layouts, information, data and details included in this brochure are indicative only and may change at any time up to the final 'as built' status in accordance with final designs of the project, regulatory approvals and planning permissions. All accessories and interior finishes such as wallpaper, chandeliers, furniture, electronics, white goods, curtains, hard and soft landscaping, pavements, features, gy