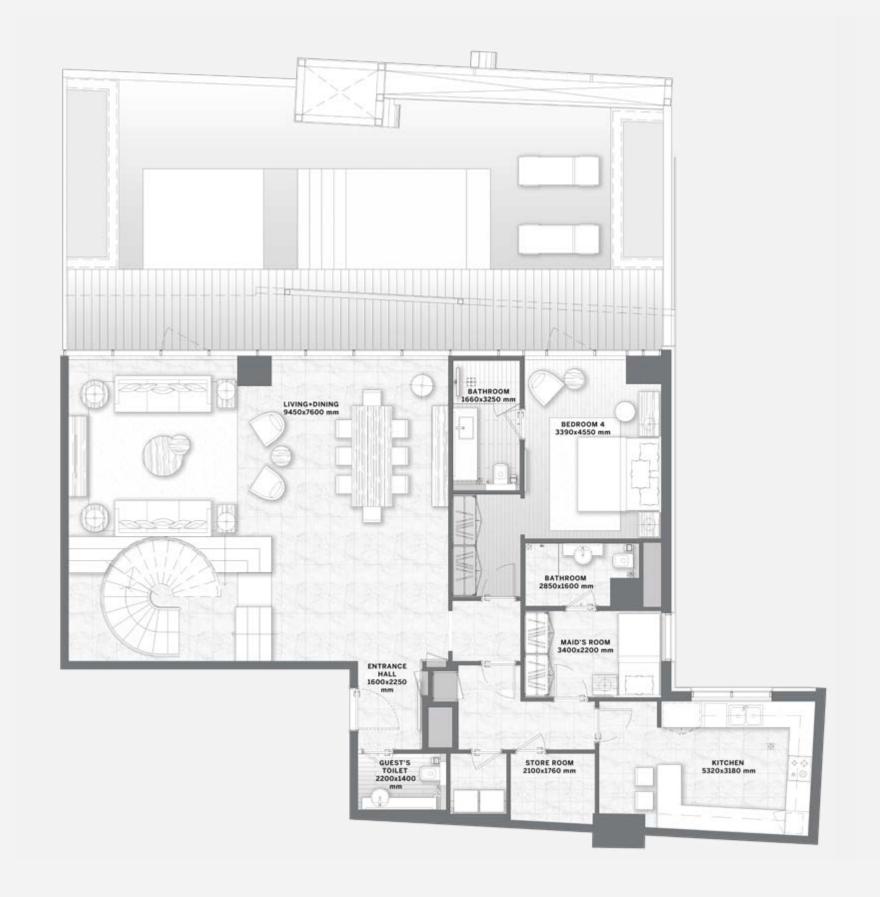

#### 4 BEDROOMS DUPLEX

– Type 2 –

FLOORS 1 & 2

All pictures, plans, layouts, information, data and details included in this brochure are indicative only and may change at any time up to the final 'as built' status in accordance with final designs of the project, regulatory approvals and planning permissions. All accessories and interior finishes such as wallpaper, chandeliers, furniture, electronics, white goods, curtains, hard and soft landscaping, pavements, features, gym, swimming pool(s) and other elements displayed in the brochure, or within the show apartment or between the plot boundary and the unit, are not part of the unit and are shown for illustrative purposes only.

LOWER LEVEL UPPERLEVEL