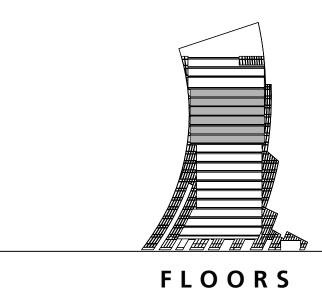

throoms**

Marble flooring and skirting
Marble / wallpaper walls
Moisture resistant gypsum ceiling finished
with paint
Marble counter top
Lacquered / Veneer joinery
Gessi, Newform or equivalent
sanitary fixtures
Kohler, Duravit, Geberit or equivalent
sanitaryware





## 2 BEDROOMS - Type 7 -



**FLOORS** 2 to 10







## 2 BEDROOMS - Type 7A -









## 2 BEDROOMS - Type 8 -



**FLOORS**1 to 10







## 2 BEDROOMS - Type 9 -













## 2 BEDROOMS - Type 10 -



**FLOORS** 2 to 10







## 2 BEDROOMS - Type 11 -



**FLOORS** 3 to 10







## 2 BEDROOMS - Type 12 -



3, 5 to 10







## 2 BEDROOMS - Type 13 -









## 2 BEDROOMS - Type 14 -



11 to 16







## 2 BEDROOMS - Type 15 -



**FLOORS**11 to 16





## 2 BEDROOMS - Type 16 -









## 3 BEDROOMS - Type 1 -



11 to 16







#### 3 BEDROOMS – Type 2 –



F L O O R S 11, 13 to 16







#### 3 BEDROOMS

– Type 2A –









# 3 BEDROOMS - Type 3 -







#### 3 BEDROOMS DUPLEX

– Type 2 –



**FLOORS** 1 & 2



All pictures, plans, layouts, information, data and details included in this brochure are indicative only and may change at any time up to the final 'as built' status in accordance with final designs of the project, regulatory approvals and planning permissions. All accessories and interior finishes such as wallpaper, chandeliers, furniture, electronics, white goods, curtains, hard and soft landscaping, pavements, features, gym, swimming pool(s) and other elements displayed in the brochure, or within the show apartment or between the plot boundary and the unit, are not part of the unit