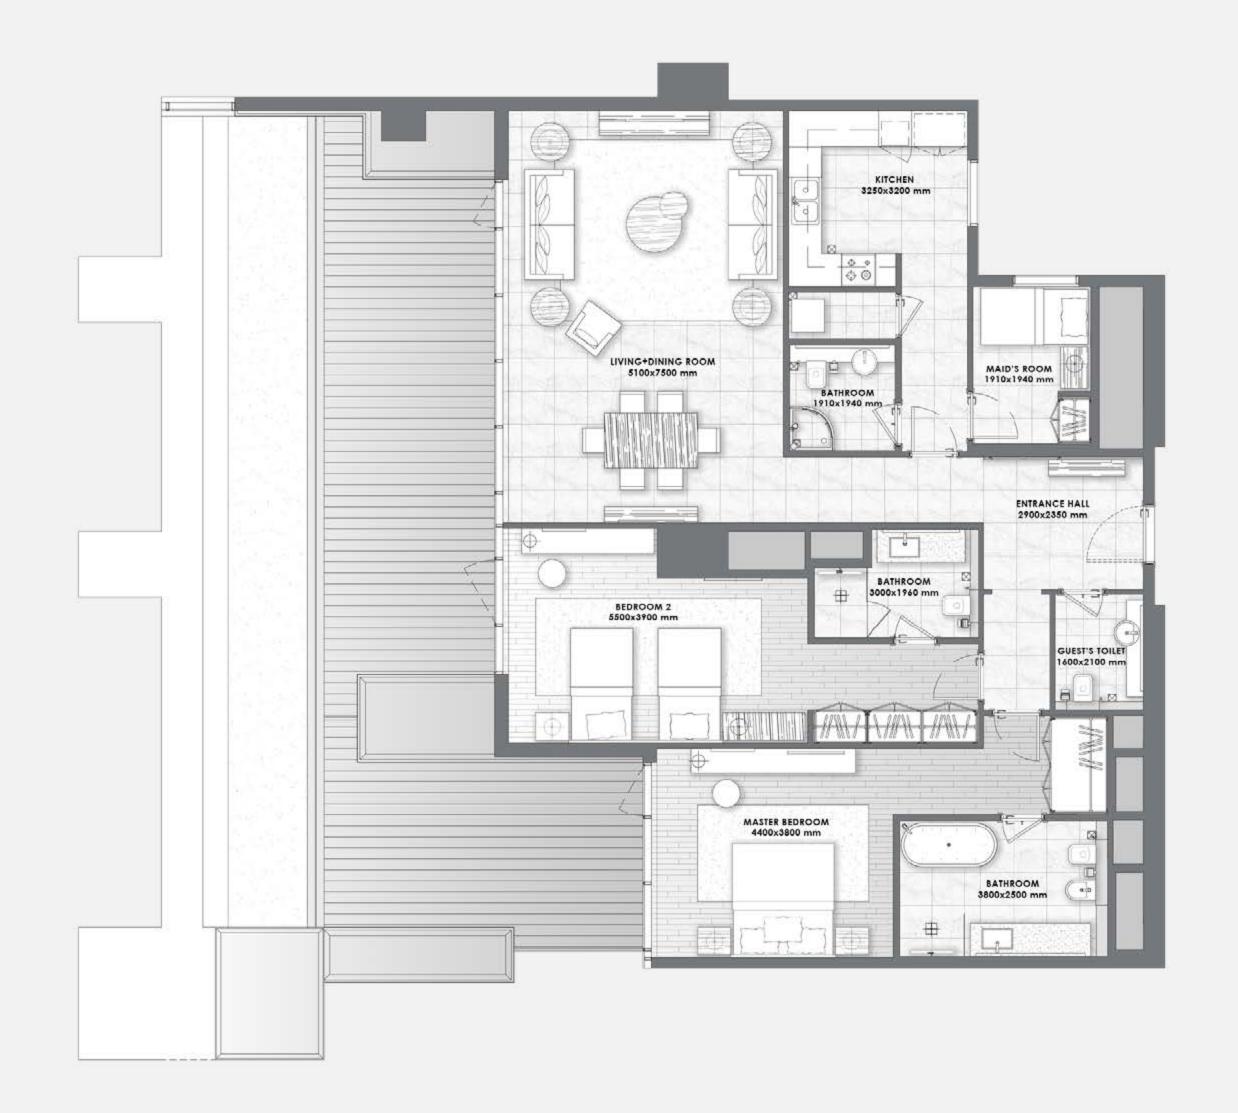

#### Foyer – Living Area – Dining Area

Marble flooring and skirting
Gypsum ceiling finished with paint
Paint with accent wallpaper
Wood paneling in selected areas

#### Kitchen

Marble flooring and skirting
Paint and quartz walls
Gypsum ceiling finished with paint
Silestone high quality quartz counter top
Lacquered paint cabinets
Fridge, Oven, Hob, Hood, Microwave,
Dishwasher, Washing Machine,
Beverage Cooler
Miele, Bosch Premium Line or Equivalent

#### **Bedrooms**

Semi Engineered wood flooring and skirting Paint with accent wallpaper Gypsum ceiling finished with paint Built-in lacquered joinery

#### **Bathrooms**

Marble flooring and skirting
Marble / wallpaper walls
Moisture resistant gypsum ceiling finished
with paint
Marble counter top
Lacquered / Veneer joinery
Gessi, Newform or equivalent
sanitary fixtures
Kohler, Duravit, Geberit or equivalent
sanitaryware