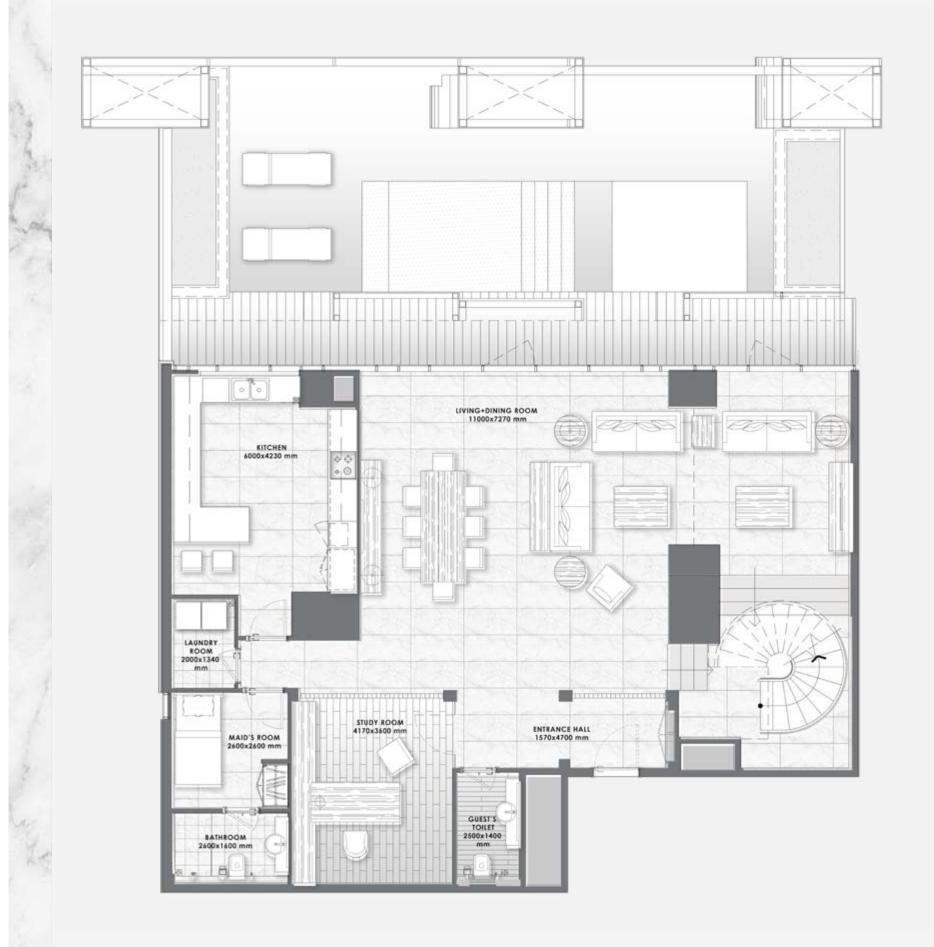

#### Foyer – Living Area – Dining Area

Marble flooring and skirting
Gypsum ceiling finished with paint
Paint with accent wallpaper
Wood paneling in selected areas

#### Kitchen

Marble flooring and skirting
Paint and quartz walls
Gypsum ceiling finished with paint
Silestone high quality quartz counter top
Lacquered paint cabinets
Fridge, Oven, Hob, Hood, Microwave,
Dishwasher, Washing Machine,
Beverage Cooler
Miele, Bosch Premium Line or Equivalent

#### THE PENTHOUSE