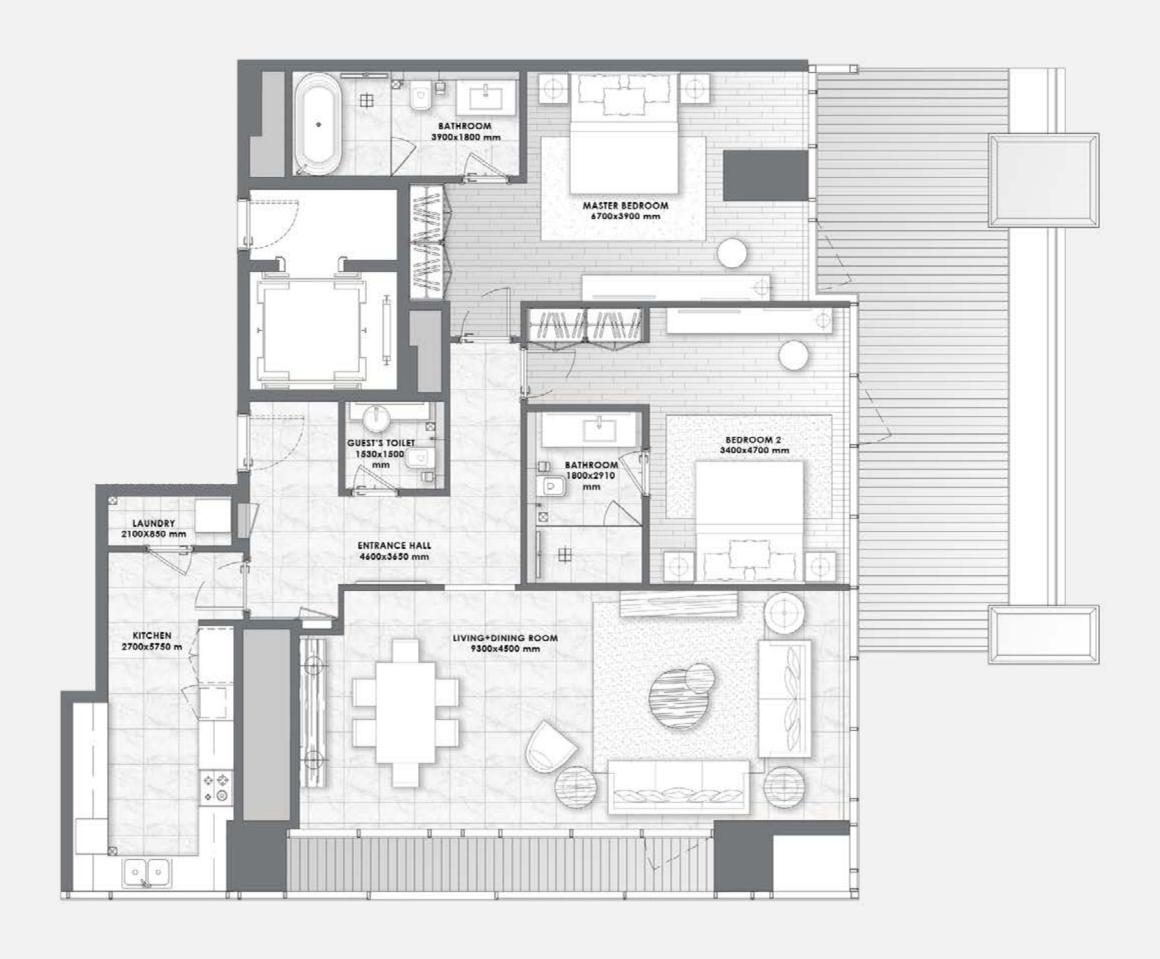

paint
Silestone high quality quartz counter top
Lacquered paint cabinets
Fridge, Oven, Hob, Hood, Microwave,
Dishwasher, Washing Machine,
Beverage Cooler
Miele, Bosch Premium Line or Equivalent

#### **Bedrooms**

Semi Engineered wood flooring and skirting Paint with accent wallpaper Gypsum ceiling finished with paint Built-in lacquered joinery

#### **Bathrooms**

Marble flooring and skirting
Marble / wallpaper walls
Moisture resistant gypsum ceiling finished
with paint
Marble counter top
Lacquered / Veneer joinery
Gessi, Newform or equivalent
sanitary fixtures
Kohler, Duravit, Geberit or equivalent
sanitaryware





## 2 BEDROOMS - Type 7 -



**FLOORS** 2 to 10







## 2 BEDROOMS - Type 7A -









## 2 BEDROOMS - Type 8 -



**FLOORS**1 to 10







## 2 BEDROOMS - Type 9 -













## 2 BEDROOMS - Type 10 -



**FLOORS** 2 to 10







## 2 BEDROOMS - Type 11 -



**FLOORS** 3 to 10







## 2 BEDROOMS - Type 12 -



3, 5 to 10







## 2 BEDROOMS - Type 13 -









## 2 BEDROOMS - Type 14 -



11 to 16







## 2 BEDROOMS - Type 15 -



**FLOORS**11 to 16





## 2 BEDROOMS - Type 16 -









## 3 BEDROOMS - Type 1 -



11 to 16







#### 3 BEDROOMS – Type 2 –



F L O O R S 11, 13 to 16







#### 3 BEDROOMS

– Type 2A –









# 3 BEDROOMS - Type 3 -







#### 3 BEDROOMS DUPLEX

– Type 2 –



**FLOORS** 1 & 2



All pictures, plans, layouts, information, data and details included in this brochure are indicative only and may change at any time up to the final 'as built' status in accordance with final designs of the project, regulatory approvals