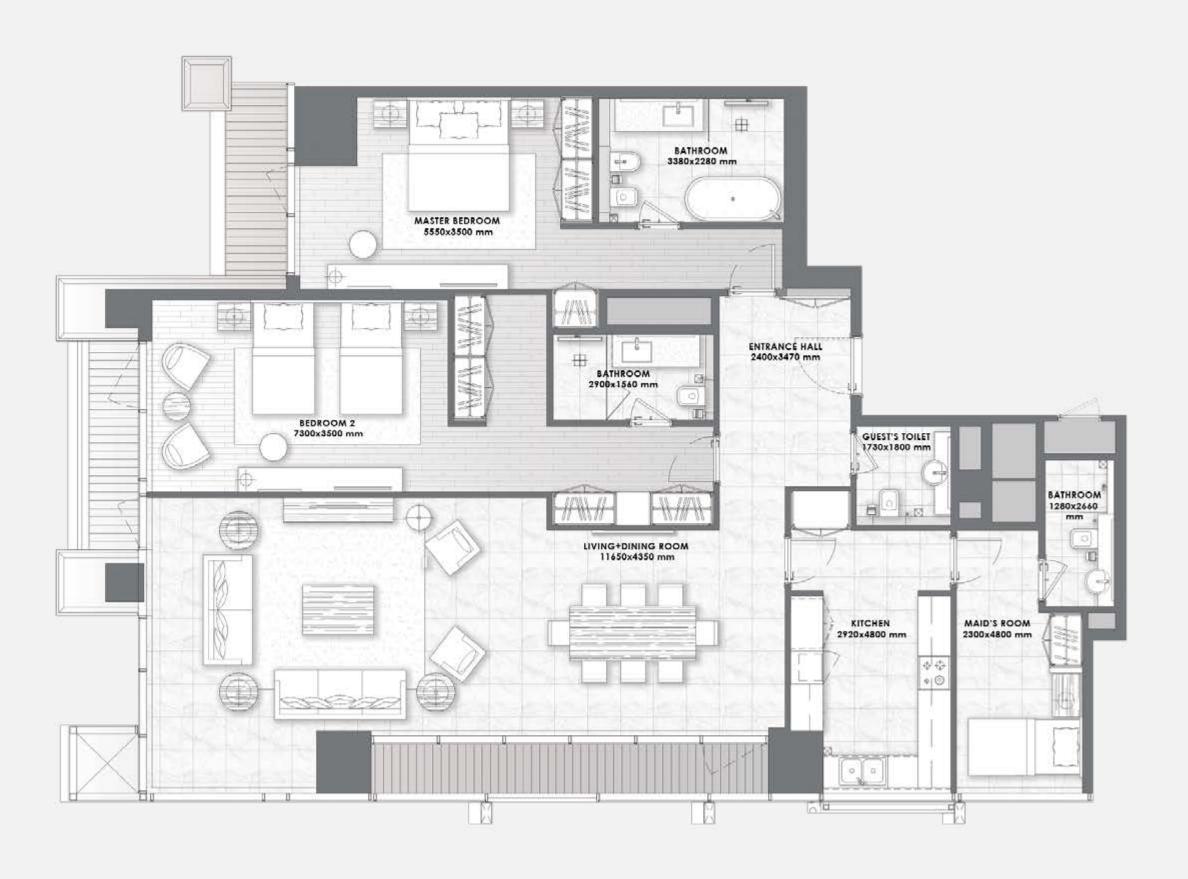

#### Foyer – Living Area – Dining Area

Marble flooring and skirting
Gypsum ceiling finished with paint
Paint with accent wallpaper
Wood paneling in selected areas

#### Kitchen

Marble flooring and skirting
Paint and quartz walls
Gypsum ceiling finished with paint
Silestone high quality quartz counter top
Lacquered paint cabinets
Fridge, Oven, Hob, Hood, Microwave,
Dishwasher, Washing Machine,
Beverage Cooler
Miele, Bosch Premium Line or Equivalent

#### **Bedrooms**

Semi Engineered wood flooring and skirting Paint with accent wallpaper Gypsum ceiling finished with paint Built-in lacquered joinery

#### **Bathrooms**

Marble flooring and skirting
Marble / wallpaper walls
Moisture resistant gypsum ceiling finished
with paint
Marble counter top
Lacquered / Veneer joinery
Gessi, Newform or equivalent
sanitary fixtures
Kohler, Duravit, Geberit or equivalent
sanitaryware