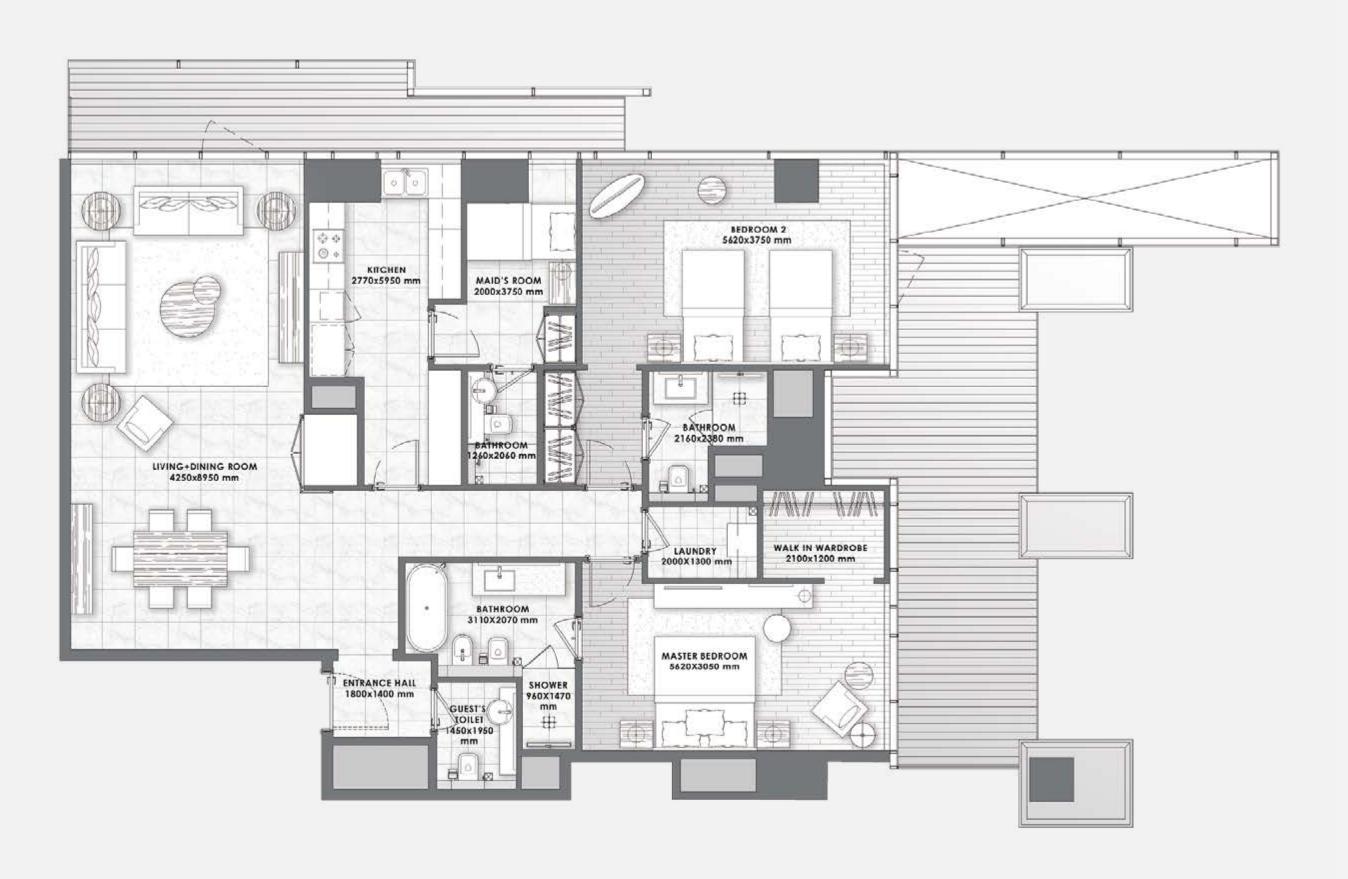

, Bosch Premium Line or Equivalent

#### **Bedrooms**

Semi Engineered wood flooring and skirting Paint with accent wallpaper Gypsum ceiling finished with paint Built-in lacquered joinery

#### **Bathrooms**

Marble flooring and skirting
Marble / wallpaper walls
Moisture resistant gypsum ceiling finished
with paint
Marble counter top
Lacquered / Veneer joinery
Gessi, Newform or equivalent
sanitary fixtures
Kohler, Duravit, Geberit or equivalent
sanitaryware





## 2 BEDROOMS - Type 7 -



**FLOORS** 2 to 10







## 2 BEDROOMS - Type 7A -









## 2 BEDROOMS - Type 8 -



**FLOORS**1 to 10







## 2 BEDROOMS - Type 9 -













## 2 BEDROOMS - Type 10 -



**FLOORS** 2 to 10







## 2 BEDROOMS - Type 11 -



**FLOORS** 3 to 10







## 2 BEDROOMS - Type 12 -



3, 5 to 10







## 2 BEDROOMS - Type 13 -









## 2 BEDROOMS - Type 14 -



11 to 16







## 2 BEDROOMS - Type 15 -



**FLOORS**11 to 16





## 2 BEDROOMS - Type 16 -









## 3 BEDROOMS - Type 1 -



11 to 16







#### 3 BEDROOMS – Type 2 –



F L O O R S 11, 13 to 16







#### 3 BEDROOMS

– Type 2A –









# 3 BEDROOMS - Type 3 -







#### 3 BEDROOMS DUPLEX

– Type 2 –



**FLOORS** 1 & 2



All pictures, plans, layouts, information, data and details included in this brochure are indicative only and may change at any time up to the final 'as built' status in accordance with final designs of the project, regulatory approvals and planning permissions. All accessories and interior finishes such as wallpaper, chandeliers, furniture, electronics, white goods, curtains, hard and soft l