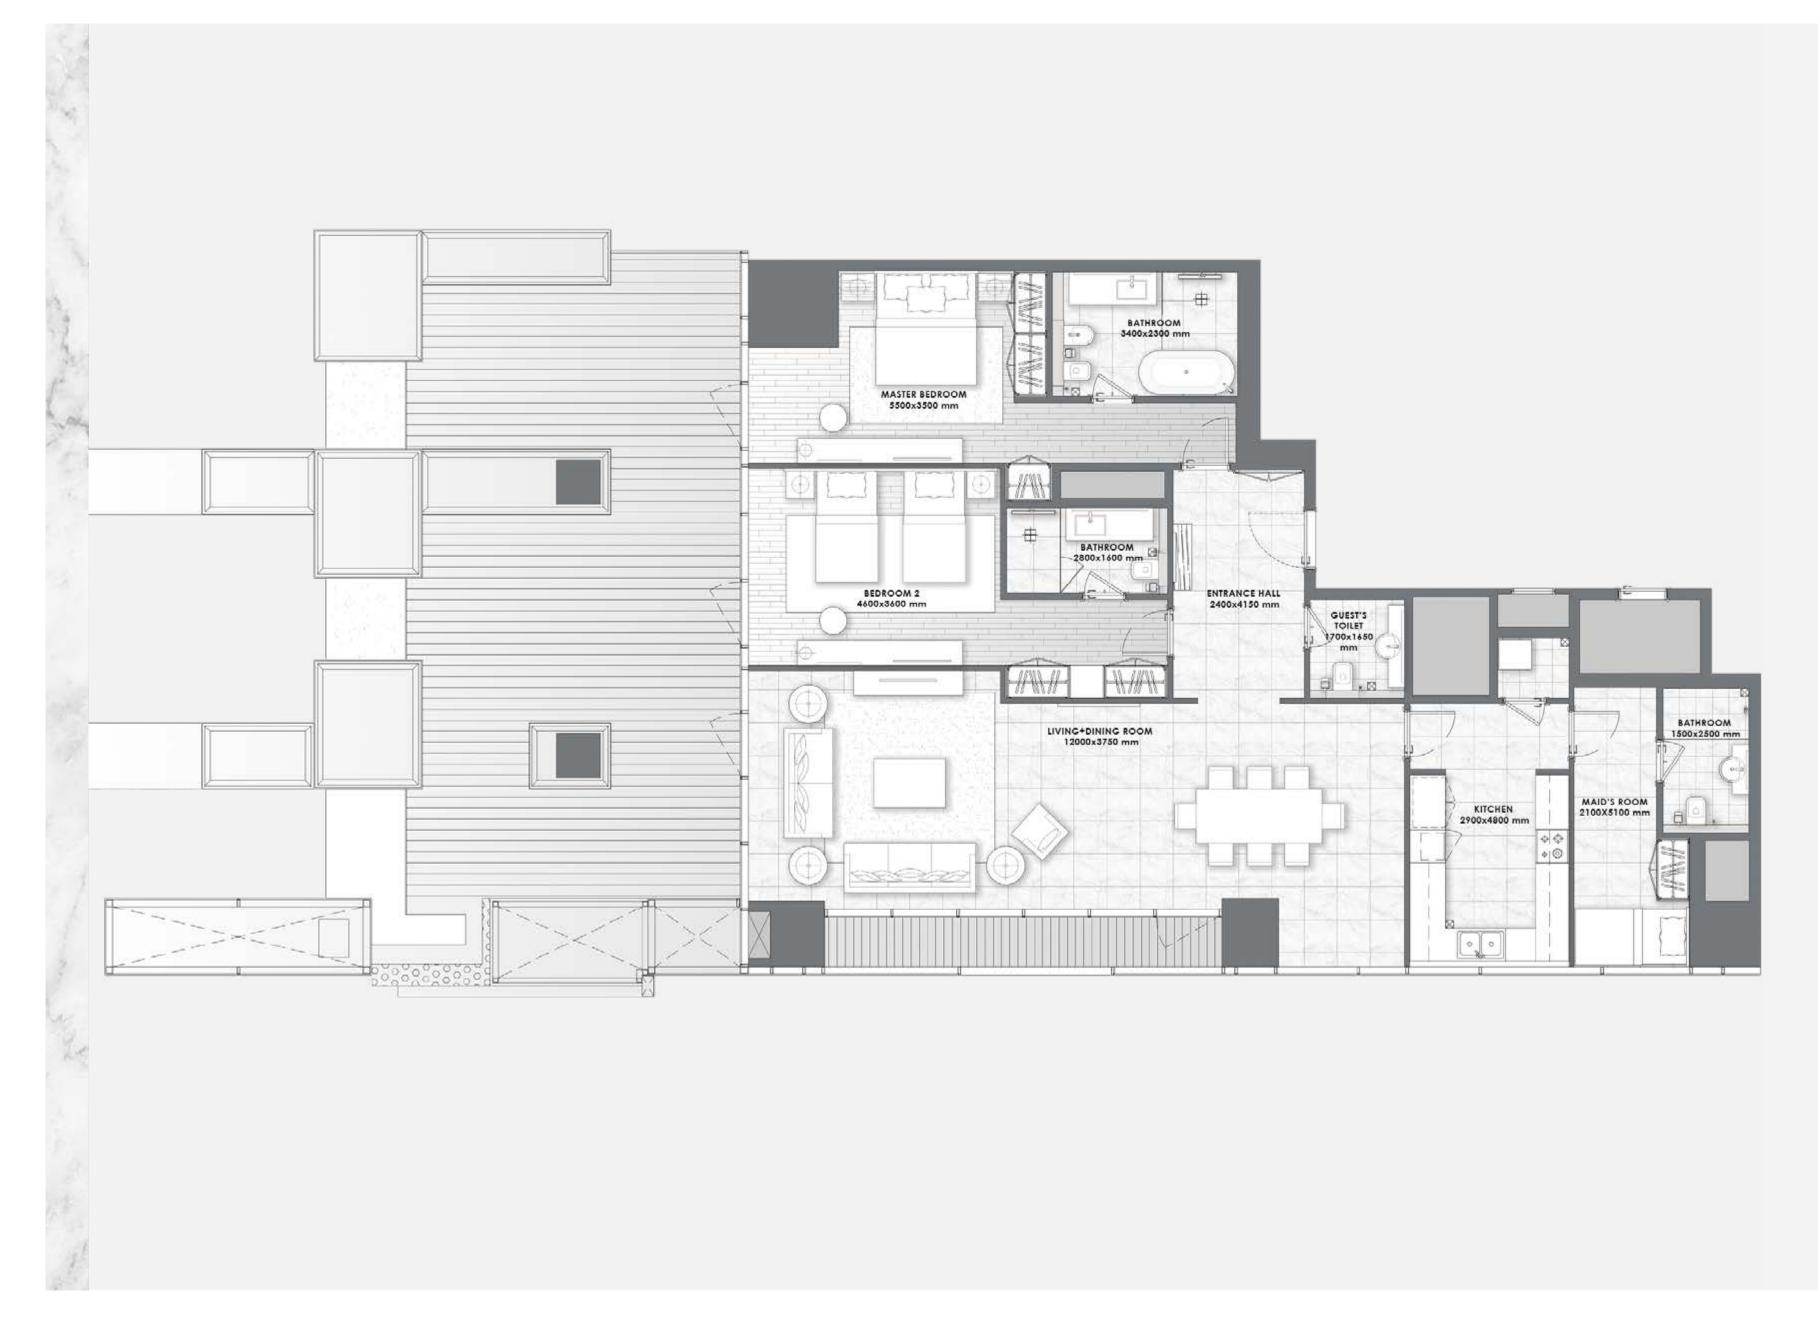

itchen

Marble flooring and skirting
Paint and quartz walls
Gypsum ceiling finished with paint
Silestone high quality quartz counter top
Lacquered paint cabinets
Fridge, Oven, Hob, Hood, Microwave,
Dishwasher, Washing Machine,
Beverage Cooler
Miele, Bosch Premium Line or Equivalent

#### **Bedrooms**

Semi Engineered wood flooring and skirting Paint with accent wallpaper Gypsum ceiling finished with paint Built-in lacquered joinery

#### **Bathrooms**

Marble flooring and skirting
Marble / wallpaper walls
Moisture resistant gypsum ceiling finished
with paint
Marble counter top
Lacquered / Veneer joinery
Gessi, Newform or equivalent
sanitary fixtures
Kohler, Duravit, Geberit or equivalent
sanitaryware





## 2 BEDROOMS - Type 7 -



**FLOORS** 2 to 10







## 2 BEDROOMS - Type 7A -









## 2 BEDROOMS - Type 8 -



**FLOORS**1 to 10







## 2 BEDROOMS - Type 9 -













## 2 BEDROOMS - Type 10 -



**FLOORS** 2 to 10







## 2 BEDROOMS - Type 11 -



**FLOORS** 3 to 10







## 2 BEDROOMS - Type 12 -



3, 5 to 10







## 2 BEDROOMS - Type 13 -









## 2 BEDROOMS - Type 14 -



11 to 16







## 2 BEDROOMS - Type 15 -



**FLOORS**11 to 16





## 2 BEDROOMS - Type 16 -









## 3 BEDROOMS - Type 1 -



11 to 16







#### 3 BEDROOMS – Type 2 –



F L O O R S 11, 13 to 16







#### 3 BEDROOMS

– Type 2A –









# 3 BEDROOMS - Type 3 -







#### 3 BEDROOMS DUPLEX

– Type 2 –



**FLOORS** 1 & 2



All pictures, plans, layouts, information, data and details included in this brochure are indicative only and may change at any time up to the fina