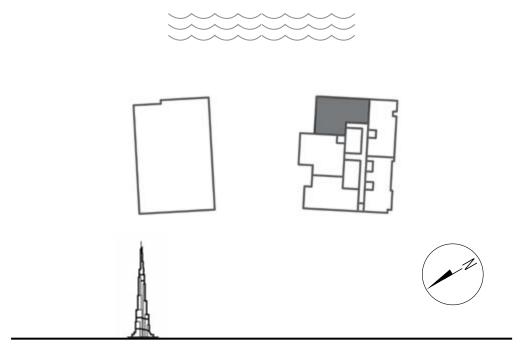

paint
Marble counter top
Lacquered / Veneer joinery
Gessi, Newform or equivalent
sanitary fixtures
Kohler, Duravit, Geberit or equivalent
sanitaryware





## 2 BEDROOMS - Type 7 -



**FLOORS** 2 to 10







## 2 BEDROOMS - Type 7A -









## 2 BEDROOMS - Type 8 -



**FLOORS**1 to 10







## 2 BEDROOMS - Type 9 -













## 2 BEDROOMS - Type 10 -



**FLOORS** 2 to 10







## 2 BEDROOMS - Type 11 -



**FLOORS** 3 to 10







## 2 BEDROOMS - Type 12 -



3, 5 to 10







## 2 BEDROOMS - Type 13 -









## 2 BEDROOMS - Type 14 -



11 to 16







## 2 BEDROOMS - Type 15 -



**FLOORS**11 to 16





## 2 BEDROOMS - Type 16 -









## 3 BEDROOMS - Type 1 -



11 to 16







#### 3 BEDROOMS – Type 2 –



F L O O R S 11, 13 to 16







#### 3 BEDROOMS

– Type 2A –









# 3 BEDROOMS - Type 3 -







#### 3 BEDROOMS DUPLEX

– Type 2 –



**FLOORS** 1 & 2



All pictures, plans, layouts, information, data and details included in this brochure are indicative only and may change at any time up to the final 'as built' status in accordance with final designs of the project, regulatory approvals and planning permissions. All accessories and interior finishes such as wallpaper, chandeliers, furniture, electronics, white goods, curtains, hard and soft landscaping, pavements, features, gym, swimming pool(s) and other elements displayed in the brochure, or within the show apartment or between the plot boundary and the unit, are not part of the unit and are shown for illustrative purposes only.





LOWER LEVEL UPPERLEVEL







11 to 16







## 4 BEDROOMS -