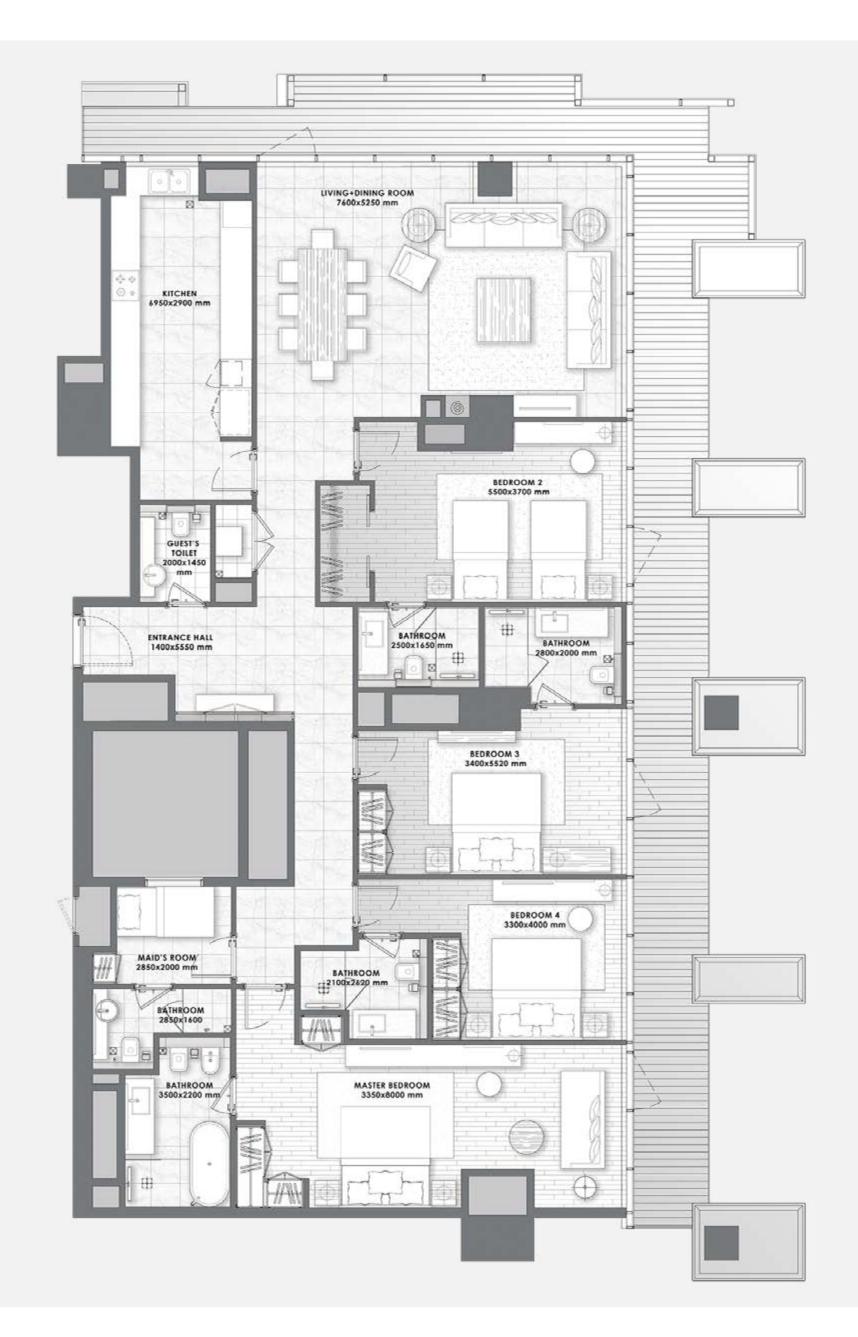

MS

– Type 2A –









# 3 BEDROOMS - Type 3 -







#### 3 BEDROOMS DUPLEX

– Type 2 –



**FLOORS** 1 & 2



All pictures, plans, layouts, information, data and details included in this brochure are indicative only and may change at any time up to the final 'as built' status in accordance with final designs of the project, regulatory approvals and planning permissions. All accessories and interior finishes such as wallpaper, chandeliers, furniture, electronics, white goods, curtains, hard and soft landscaping, pavements, features, gym, swimming pool(s) and other elements displayed in the brochure, or within the show apartment or between the plot boundary and the unit, are not part of the unit and are shown for illustrative purposes only.





LOWER LEVEL UPPERLEVEL







11 to 16







## 4 BEDROOMS - Type 1A -









## 4 BEDROOMS - Type 2 -









# 4 BEDROOMS - Type 3 -







#### 4 BEDROOMS DUPLEX

– Type 2 –



FLOORS 1 & 2



All pictures, plans, layouts, information, data and details included in this brochure are indicative only and may change at any time up to the final 'as built' status in accordance with final designs of the project, regulatory approvals and planning permissions. All accessories and interior finishes such as wallpaper, chandeliers, furniture, electronics, white goods, curtains, hard and soft landscaping, pavements, features, gym, swimming pool(s) and other elements displayed in the brochure, or within the show apartment or between the plot boundary and the unit, are not part of the unit and are shown for illustrative purposes only.