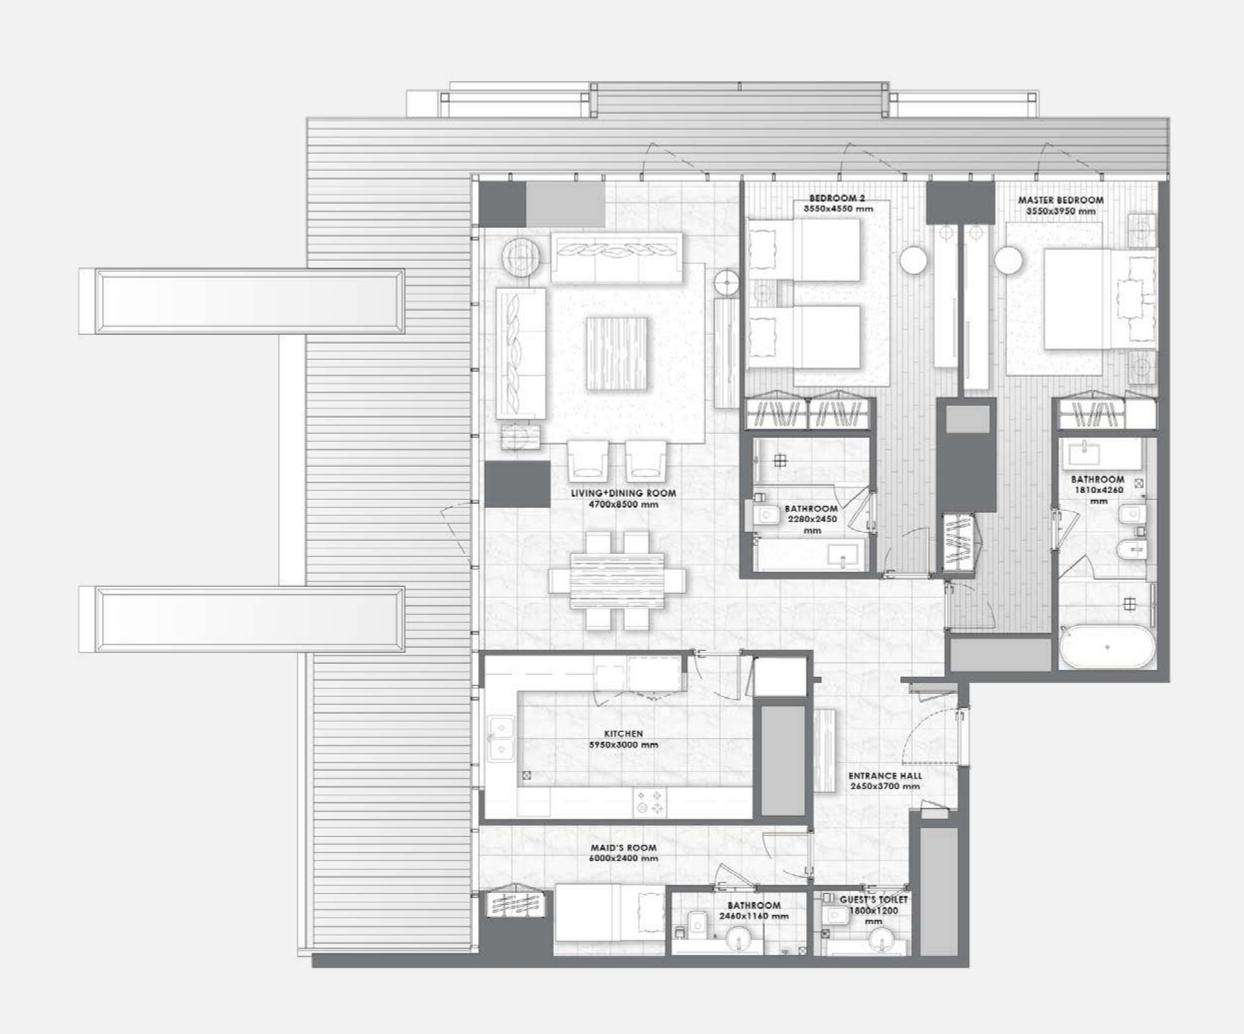

hwasher, Washing Machine,
Beverage Cooler
Miele, Bosch Premium Line or Equivalent

#### **Bedrooms**

Semi Engineered wood flooring and skirting Paint with accent wallpaper Gypsum ceiling finished with paint Built-in lacquered joinery

#### **Bathrooms**

Marble flooring and skirting
Marble / wallpaper walls
Moisture resistant gypsum ceiling finished
with paint
Marble counter top
Lacquered / Veneer joinery
Gessi, Newform or equivalent
sanitary fixtures
Kohler, Duravit, Geberit or equivalent
sanitaryware





## 2 BEDROOMS - Type 7 -



**FLOORS** 2 to 10







## 2 BEDROOMS - Type 7A -









## 2 BEDROOMS - Type 8 -



**FLOORS**1 to 10







## 2 BEDROOMS - Type 9 -













## 2 BEDROOMS - Type 10 -



**FLOORS** 2 to 10







## 2 BEDROOMS - Type 11 -



**FLOORS** 3 to 10







## 2 BEDROOMS - Type 12 -



3, 5 to 10







## 2 BEDROOMS - Type 13 -









## 2 BEDROOMS - Type 14 -



11 to 16







## 2 BEDROOMS - Type 15 -



**FLOORS**11 to 16





## 2 BEDROOMS - Type 16 -









## 3 BEDROOMS - Type 1 -



11 to 16







#### 3 BEDROOMS – Type 2 –



F L O O R S 11, 13 to 16







#### 3 BEDROOMS

– Type 2A –









# 3 BEDROOMS - Type 3 -







#### 3 BEDROOMS DUPLEX

– Type 2 –



**FLOORS** 1 & 2



All pictures, plans, layouts, information, data and details included in this brochure are indicative only and may change at any time up to the final 'as built' status in accordance with final designs of the project, regulatory approvals and planning permissions. All accessories and interior finishes such as wallpaper, chandeliers, furniture, elec