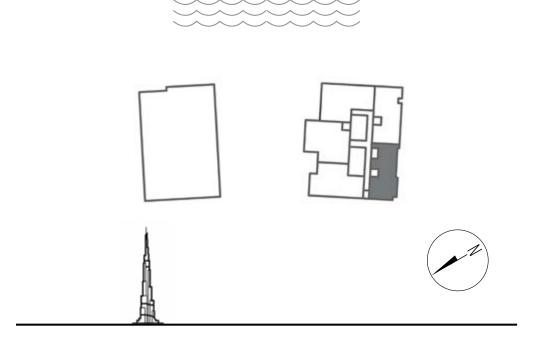

arble flooring and skirting
Marble / wallpaper walls
Moisture resistant gypsum ceiling finished
with paint
Marble counter top
Lacquered / Veneer joinery
Gessi, Newform or equivalent
sanitary fixtures
Kohler, Duravit, Geberit or equivalent
sanitaryware





## 2 BEDROOMS - Type 7 -



**FLOORS** 2 to 10







## 2 BEDROOMS - Type 7A -









## 2 BEDROOMS - Type 8 -



**FLOORS**1 to 10







## 2 BEDROOMS - Type 9 -













## 2 BEDROOMS - Type 10 -



**FLOORS** 2 to 10







## 2 BEDROOMS - Type 11 -



**FLOORS** 3 to 10







## 2 BEDROOMS - Type 12 -



3, 5 to 10







## 2 BEDROOMS - Type 13 -









## 2 BEDROOMS - Type 14 -



11 to 16







## 2 BEDROOMS - Type 15 -



**FLOORS**11 to 16





## 2 BEDROOMS - Type 16 -









## 3 BEDROOMS - Type 1 -



11 to 16







#### 3 BEDROOMS – Type 2 –



F L O O R S 11, 13 to 16







#### 3 BEDROOMS

– Type 2A –









# 3 BEDROOMS - Type 3 -







#### 3 BEDROOMS DUPLEX

– Type 2 –



**FLOORS** 1 & 2



All pictures, plans, layouts, information, data and details included in this brochure are indicative only and may change at any time up to the final 'as built' status in accordance with final designs of the project, regulatory approvals and planning permissions. All accessories and interior finishes such as wallpaper, chandeliers, furniture, electronics, white goods, curtains, hard and soft landscaping, pavements, features, gym, swimming pool(s) and other elements displayed in the brochure, or within the show apartment or between the plot boundary and the unit, are not part of the unit and are show