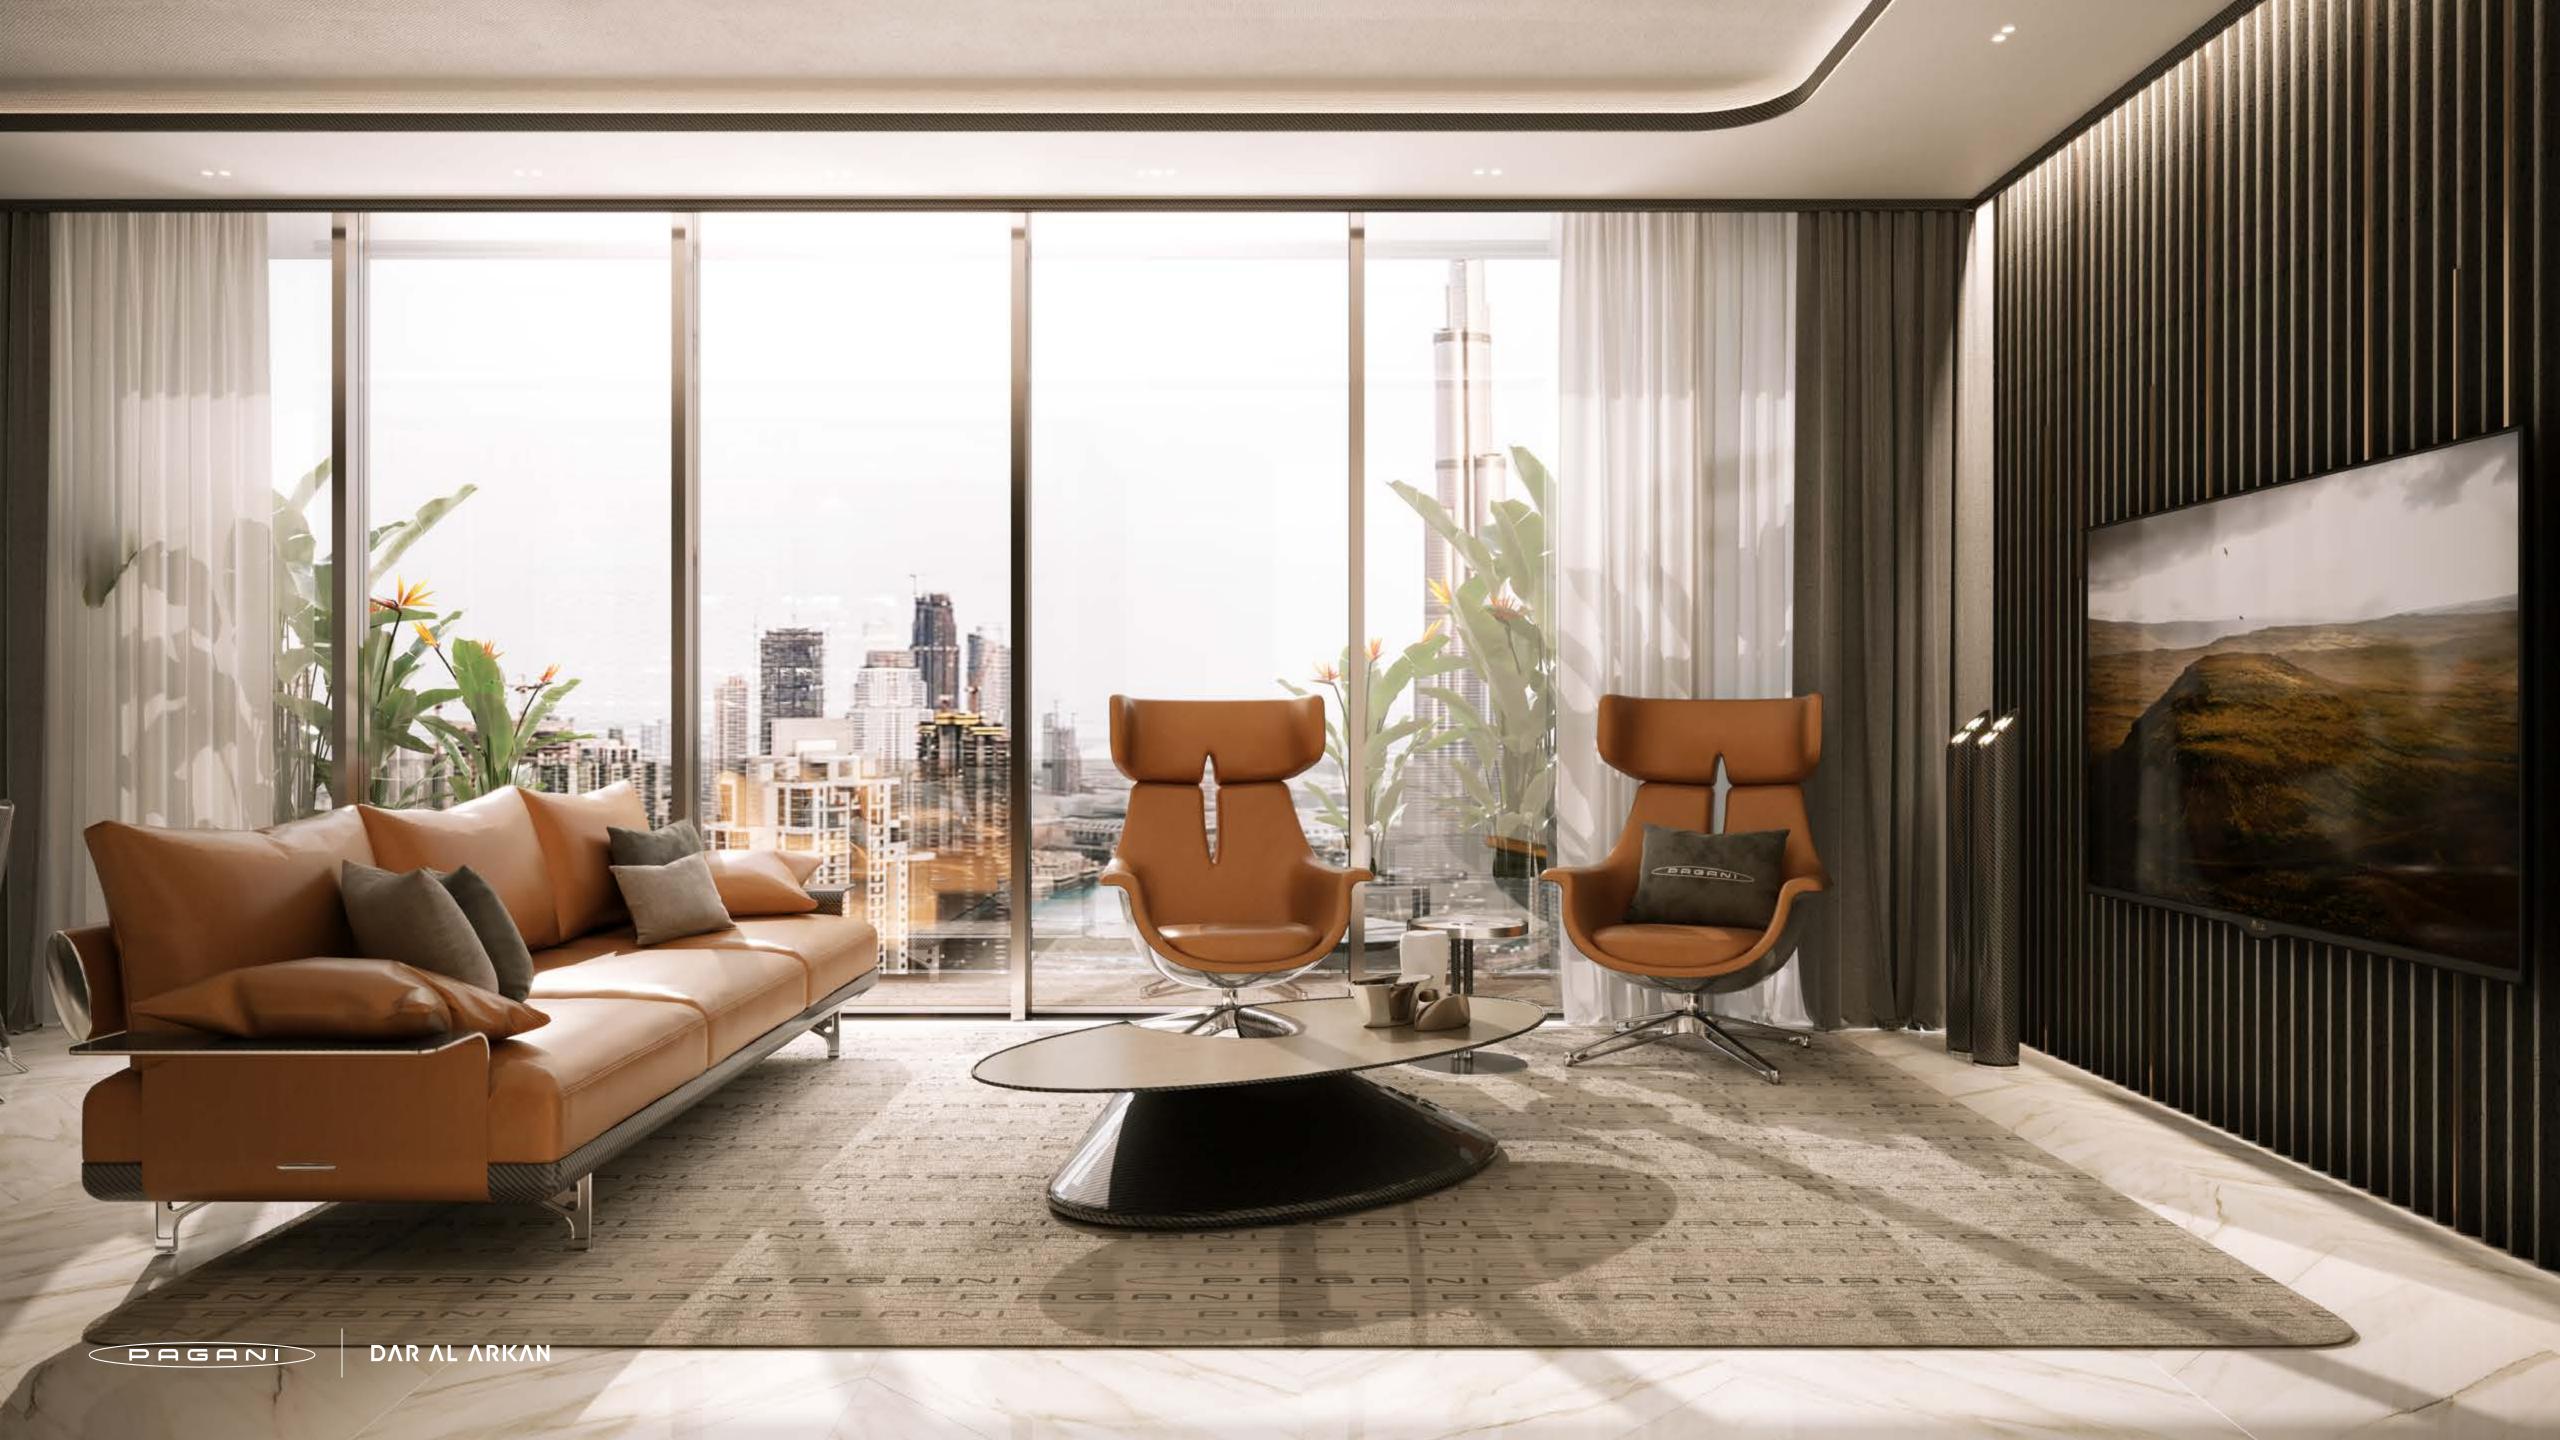

#### Foyer – Living Area – Dining Area

Marble flooring and skirting
Gypsum ceiling finished with paint
Paint with accent wallpaper
Wood paneling in selected areas

#### **Bedrooms**

Semi Engineered wood flooring and skirting Paint with accent wallpaper Gypsum ceiling finished with paint Built-in lacquered joinery