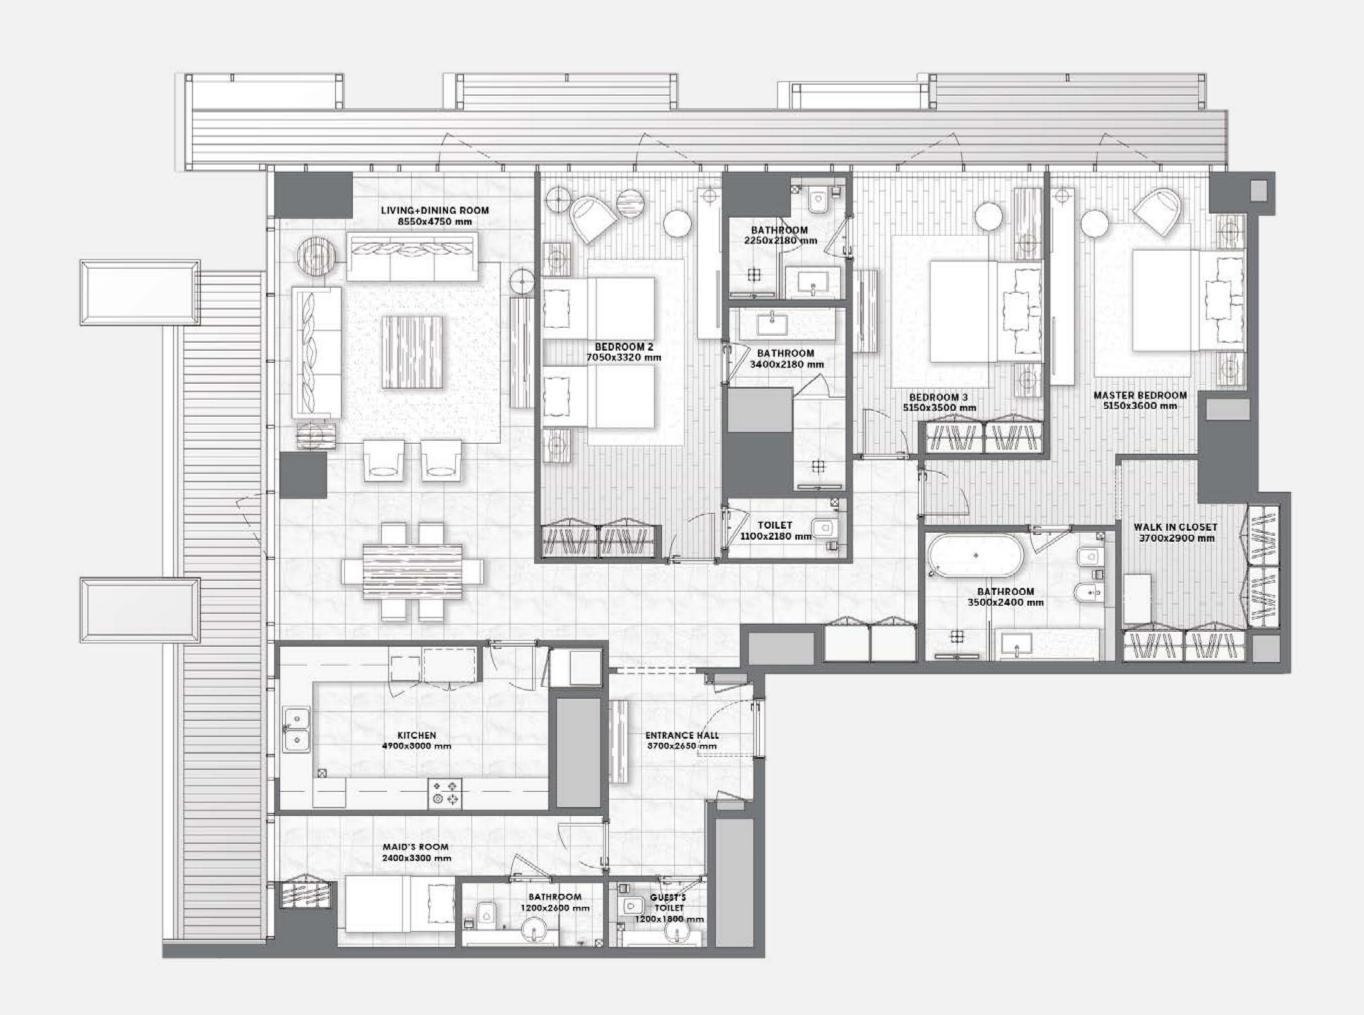

sistant gypsum ceiling finished
with paint
Marble counter top
Lacquered / Veneer joinery
Gessi, Newform or equivalent
sanitary fixtures
Kohler, Duravit, Geberit or equivalent
sanitaryware





## 2 BEDROOMS - Type 7 -



**FLOORS** 2 to 10







## 2 BEDROOMS - Type 7A -









## 2 BEDROOMS - Type 8 -



**FLOORS**1 to 10







## 2 BEDROOMS - Type 9 -













## 2 BEDROOMS - Type 10 -



**FLOORS** 2 to 10







## 2 BEDROOMS - Type 11 -



**FLOORS** 3 to 10







## 2 BEDROOMS - Type 12 -



3, 5 to 10







## 2 BEDROOMS - Type 13 -









## 2 BEDROOMS - Type 14 -



11 to 16







## 2 BEDROOMS - Type 15 -



**FLOORS**11 to 16





## 2 BEDROOMS - Type 16 -









## 3 BEDROOMS - Type 1 -



11 to 16







#### 3 BEDROOMS – Type 2 –



F L O O R S 11, 13 to 16







#### 3 BEDROOMS

– Type 2A –









# 3 BEDROOMS - Type 3 -







#### 3 BEDROOMS DUPLEX

– Type 2 –



**FLOORS** 1 & 2



All pictures, plans, layouts, information, data and details included in this brochure are indicative only and may change at any time up to the final 'as built' status in accordance with final designs of the project, regulatory approvals and planning permissions. All accessories and interior finishes such as wallpaper, chandeliers, furniture, electronics, white goods, curtains, hard and soft landscaping, pavements, features, gym, swimming pool(s) and other elements displayed in the brochure, or within the show apartment or between the plot boundary and the unit, are not part of the unit and are shown for illustrative purposes only.





LOWER LEVEL UPPERLEVEL