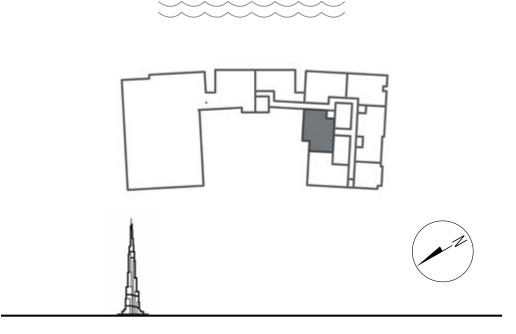

tz walls
Gypsum ceiling finished with paint
Silestone high quality quartz counter top
Lacquered paint cabinets
Fridge, Oven, Hob, Hood, Microwave,
Dishwasher, Washing Machine,
Beverage Cooler
Miele, Bosch Premium Line or Equivalent

#### **Bedrooms**

Semi Engineered wood flooring and skirting Paint with accent wallpaper Gypsum ceiling finished with paint Built-in lacquered joinery

#### **Bathrooms**

Marble flooring and skirting
Marble / wallpaper walls
Moisture resistant gypsum ceiling finished
with paint
Marble counter top
Lacquered / Veneer joinery
Gessi, Newform or equivalent
sanitary fixtures
Kohler, Duravit, Geberit or equivalent
sanitaryware





## 2 BEDROOMS - Type 7 -



**FLOORS** 2 to 10







## 2 BEDROOMS - Type 7A -









## 2 BEDROOMS - Type 8 -



**FLOORS**1 to 10







## 2 BEDROOMS - Type 9 -













## 2 BEDROOMS - Type 10 -



**FLOORS** 2 to 10







## 2 BEDROOMS - Type 11 -



**FLOORS** 3 to 10







## 2 BEDROOMS - Type 12 -



3, 5 to 10







## 2 BEDROOMS - Type 13 -









## 2 BEDROOMS - Type 14 -



11 to 16







## 2 BEDROOMS - Type 15 -



**FLOORS**11 to 16





## 2 BEDROOMS - Type 16 -









## 3 BEDROOMS - Type 1 -



11 to 16







#### 3 BEDROOMS – Type 2 –



F L O O R S 11, 13 to 16







#### 3 BEDROOMS

– Type 2A –









# 3 BEDROOMS - Type 3 -







#### 3 BEDROOMS DUPLEX

– Type 2 –



**FLOORS** 1 & 2



All pictures, plans, layouts, information, data and details included in this brochure are indicative only and may change at any time up to the final 'as built' status in accordance with final design