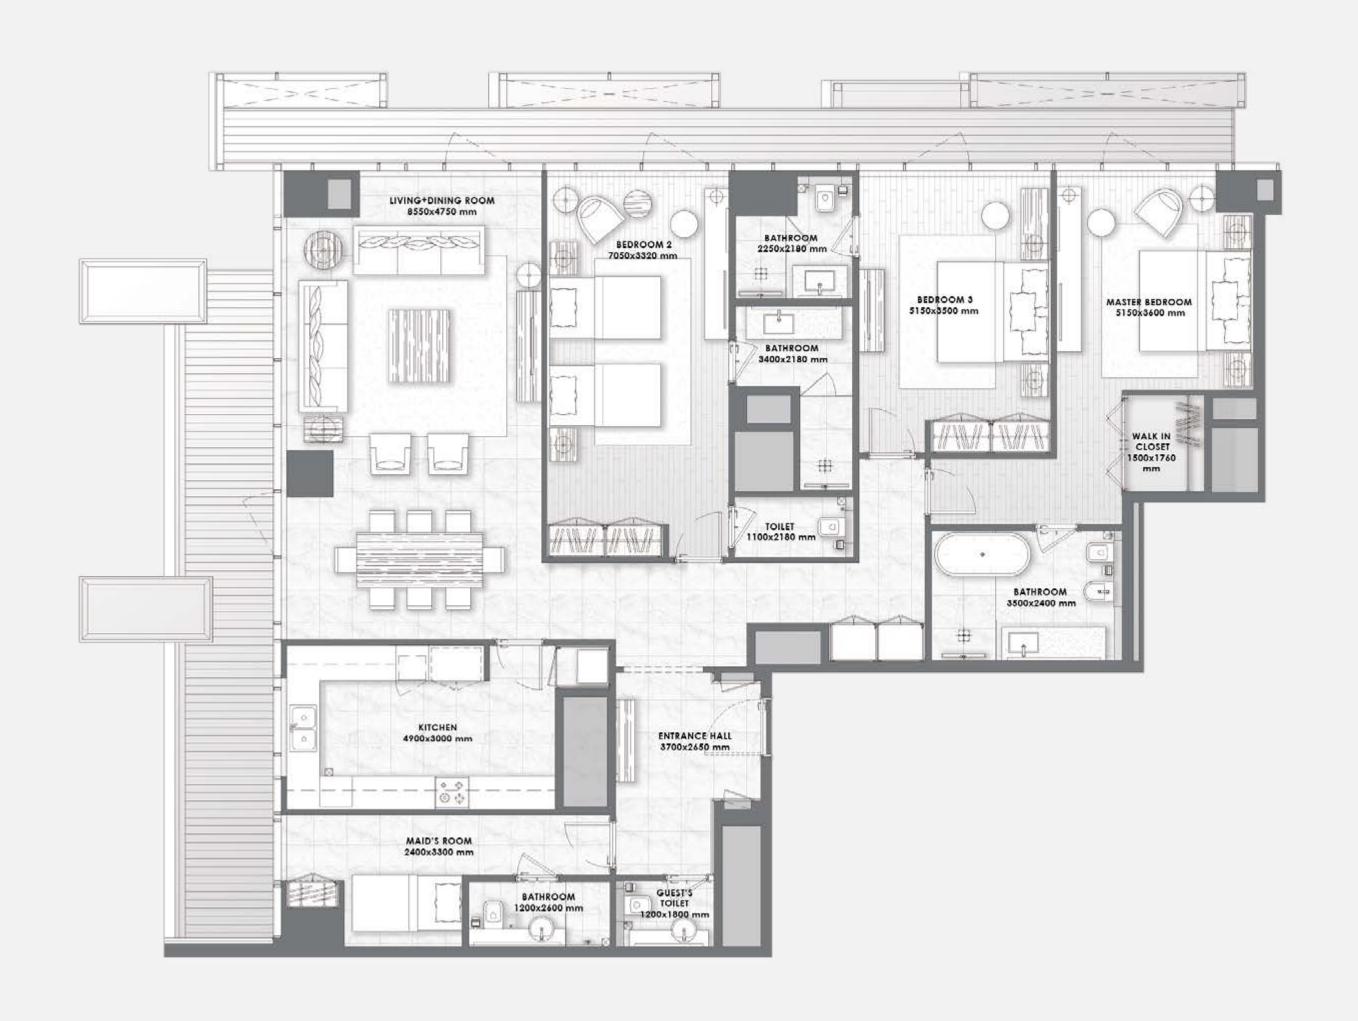

aint
Marble counter top
Lacquered / Veneer joinery
Gessi, Newform or equivalent
sanitary fixtures
Kohler, Duravit, Geberit or equivalent
sanitaryware





## 2 BEDROOMS - Type 7 -



**FLOORS** 2 to 10







## 2 BEDROOMS - Type 7A -









## 2 BEDROOMS - Type 8 -



**FLOORS**1 to 10







## 2 BEDROOMS - Type 9 -













## 2 BEDROOMS - Type 10 -



**FLOORS** 2 to 10







## 2 BEDROOMS - Type 11 -



**FLOORS** 3 to 10







## 2 BEDROOMS - Type 12 -



3, 5 to 10







## 2 BEDROOMS - Type 13 -









## 2 BEDROOMS - Type 14 -



11 to 16







## 2 BEDROOMS - Type 15 -



**FLOORS**11 to 16





## 2 BEDROOMS - Type 16 -









## 3 BEDROOMS - Type 1 -



11 to 16







#### 3 BEDROOMS – Type 2 –



F L O O R S 11, 13 to 16







#### 3 BEDROOMS

– Type 2A –









# 3 BEDROOMS - Type 3 -







#### 3 BEDROOMS DUPLEX

– Type 2 –



**FLOORS** 1 & 2



All pictures, plans, layouts, information, data and details included in this brochure are indicative only and may change at any time up to the final 'as built' status in accordance with final designs of the project, regulatory approvals and planning permissions. All accessories and interior finishes such as wallpaper, chandeliers, furniture, electronics, white goods, curtains, hard and soft landscaping, pavements, features, gym, swimming pool(s) and other elements displayed in the brochure, or within the show apartment or between the plot boundary and the unit, are not part of the unit and are shown for illustrative purposes only.





LOWER LEVEL UPPERLEVEL







11 to 16







## 4 BEDROOMS - T