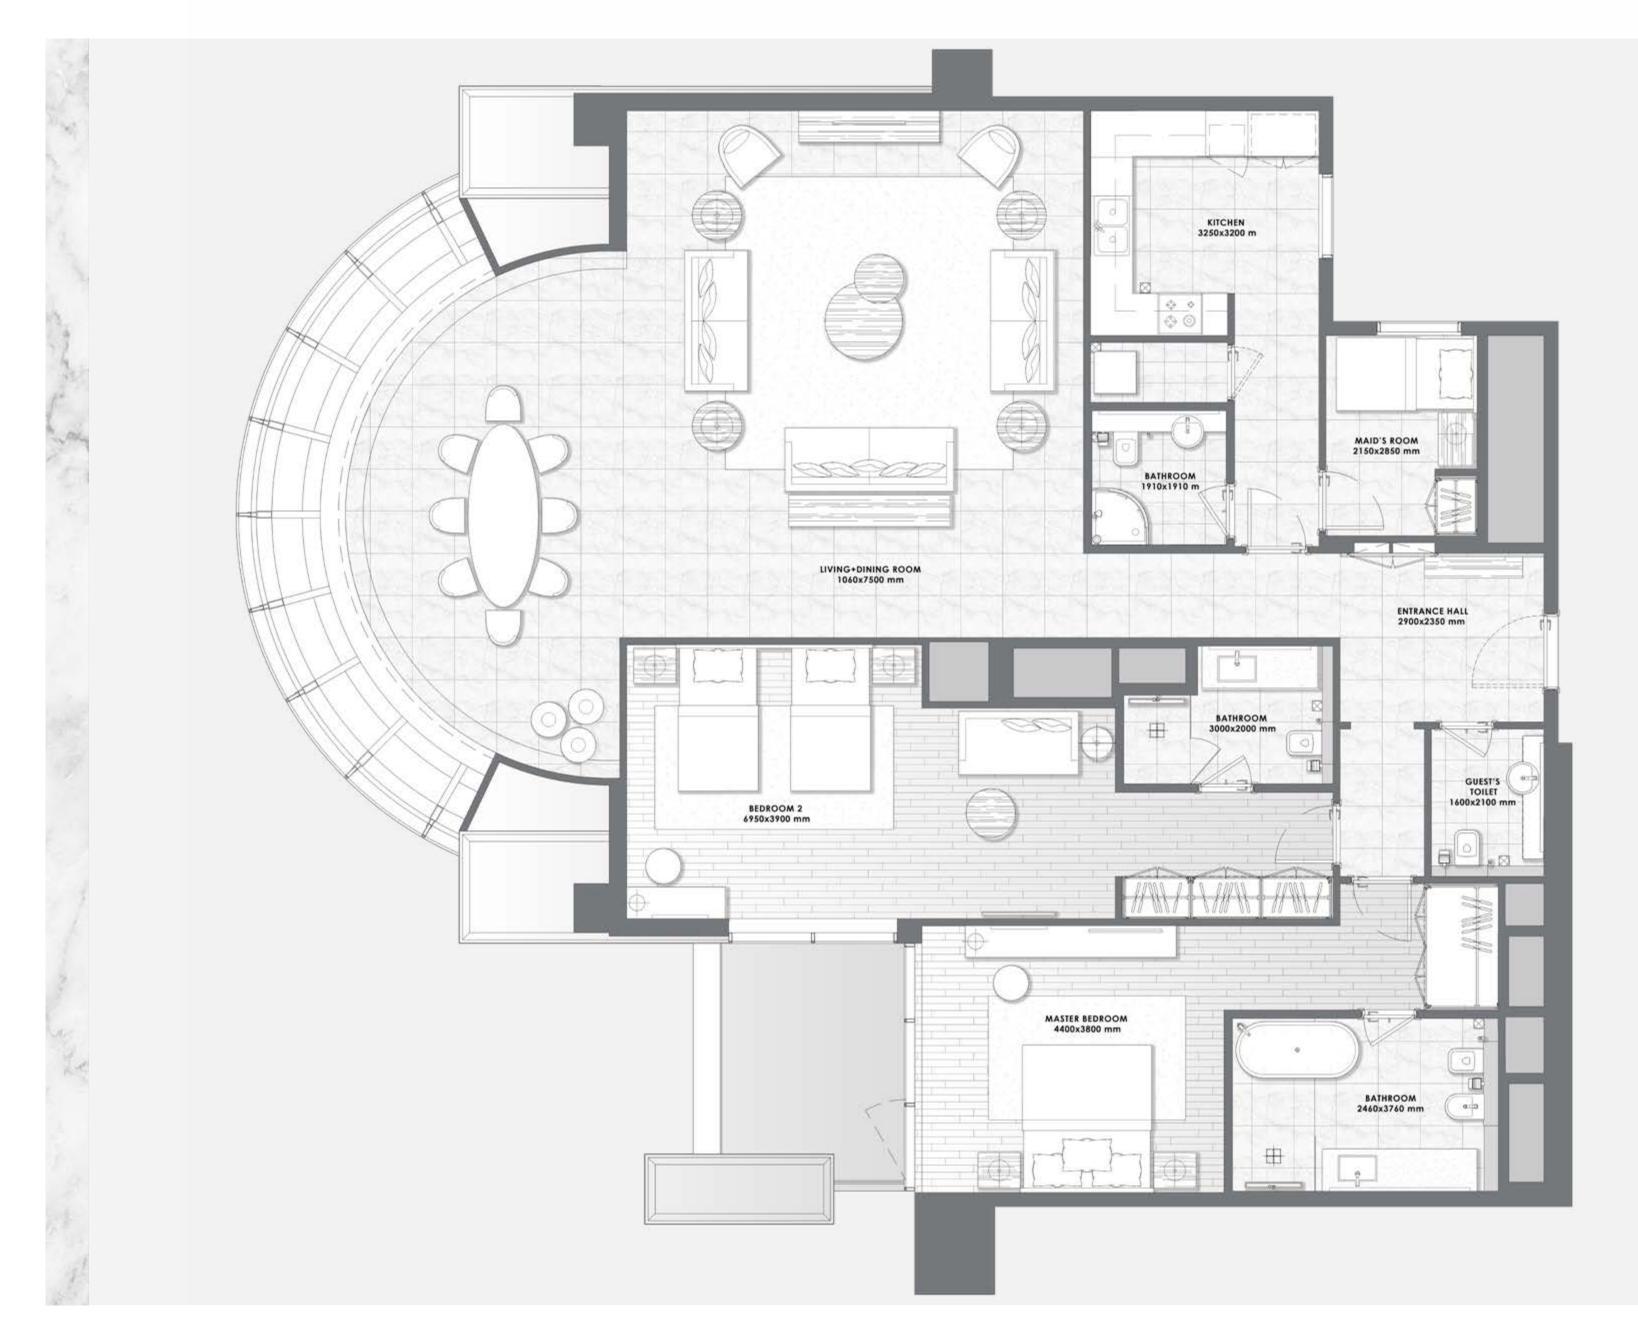

n lacquered joinery

#### **Bathrooms**

Marble flooring and skirting
Marble / wallpaper walls
Moisture resistant gypsum ceiling finished
with paint
Marble counter top
Lacquered / Veneer joinery
Gessi, Newform or equivalent
sanitary fixtures
Kohler, Duravit, Geberit or equivalent
sanitaryware





## 2 BEDROOMS - Type 7 -



**FLOORS** 2 to 10







## 2 BEDROOMS - Type 7A -









## 2 BEDROOMS - Type 8 -



**FLOORS**1 to 10







## 2 BEDROOMS - Type 9 -













## 2 BEDROOMS - Type 10 -



**FLOORS** 2 to 10







## 2 BEDROOMS - Type 11 -



**FLOORS** 3 to 10







## 2 BEDROOMS - Type 12 -



3, 5 to 10







## 2 BEDROOMS - Type 13 -









## 2 BEDROOMS - Type 14 -



11 to 16







## 2 BEDROOMS - Type 15 -



**FLOORS**11 to 16





## 2 BEDROOMS - Type 16 -









## 3 BEDROOMS - Type 1 -



11 to 16







#### 3 BEDROOMS – Type 2 –



F L O O R S 11, 13 to 16







#### 3 BEDROOMS

– Type 2A –









# 3 BEDROOMS - Type 3 -







#### 3 BEDROOMS DUPLEX

– Type 2 –



**FLOORS** 1 & 2



All pictures, plans, layouts, information, data and details included in this brochure are indicative only and may change at any time up to the final 'as built' status in accordance with final designs of the project, regulatory approvals and planning permissions. All accessories and interior finishes such as wallpaper, chandeliers, furniture, electronics, white goods, curtains, hard and soft landscaping, pavements, features, gym, swimming pool(s) and other elements displayed in the brochure, or within the show apartment or between the plot boundary and the u