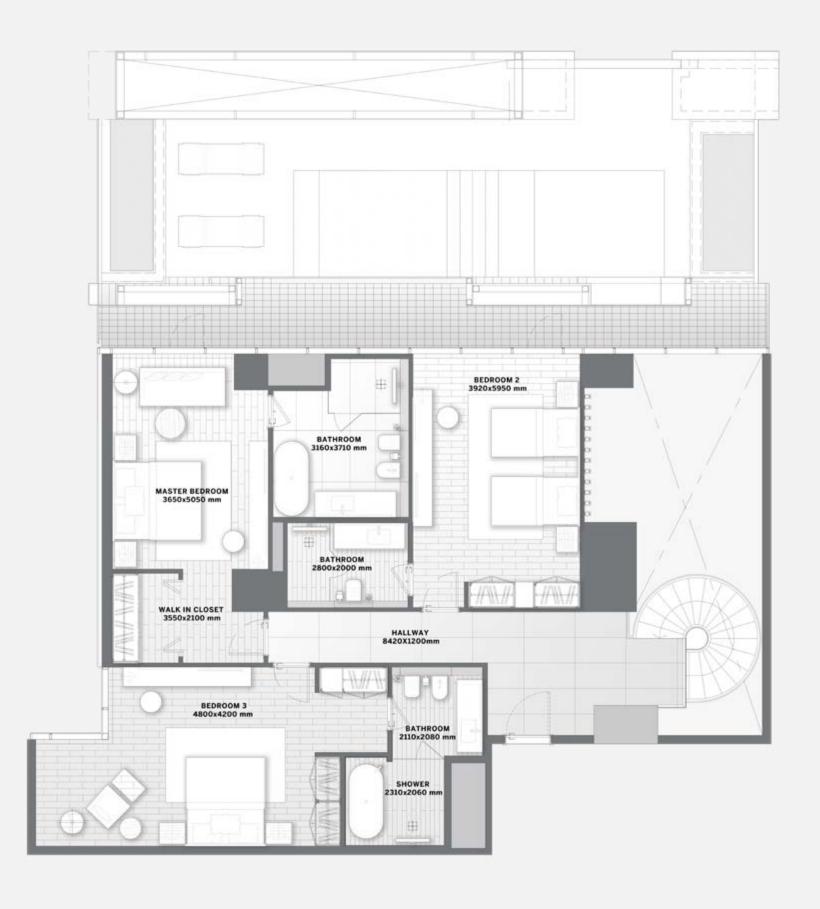

#### **Bedrooms**

Semi Engineered wood flooring and skirting Paint with accent wallpaper Gypsum ceiling finished with paint Built-in lacquered joinery

#### **Bathrooms**

Marble flooring and skirting
Marble / wallpaper walls
Moisture resistant gypsum ceiling finished
with paint
Marble counter top
Lacquered / Veneer joinery
Gessi, Newform or equivalent
sanitary fixtures
Kohler, Duravit, Geberit or equivalent
sanitaryware

#### THE PENTHOUSE