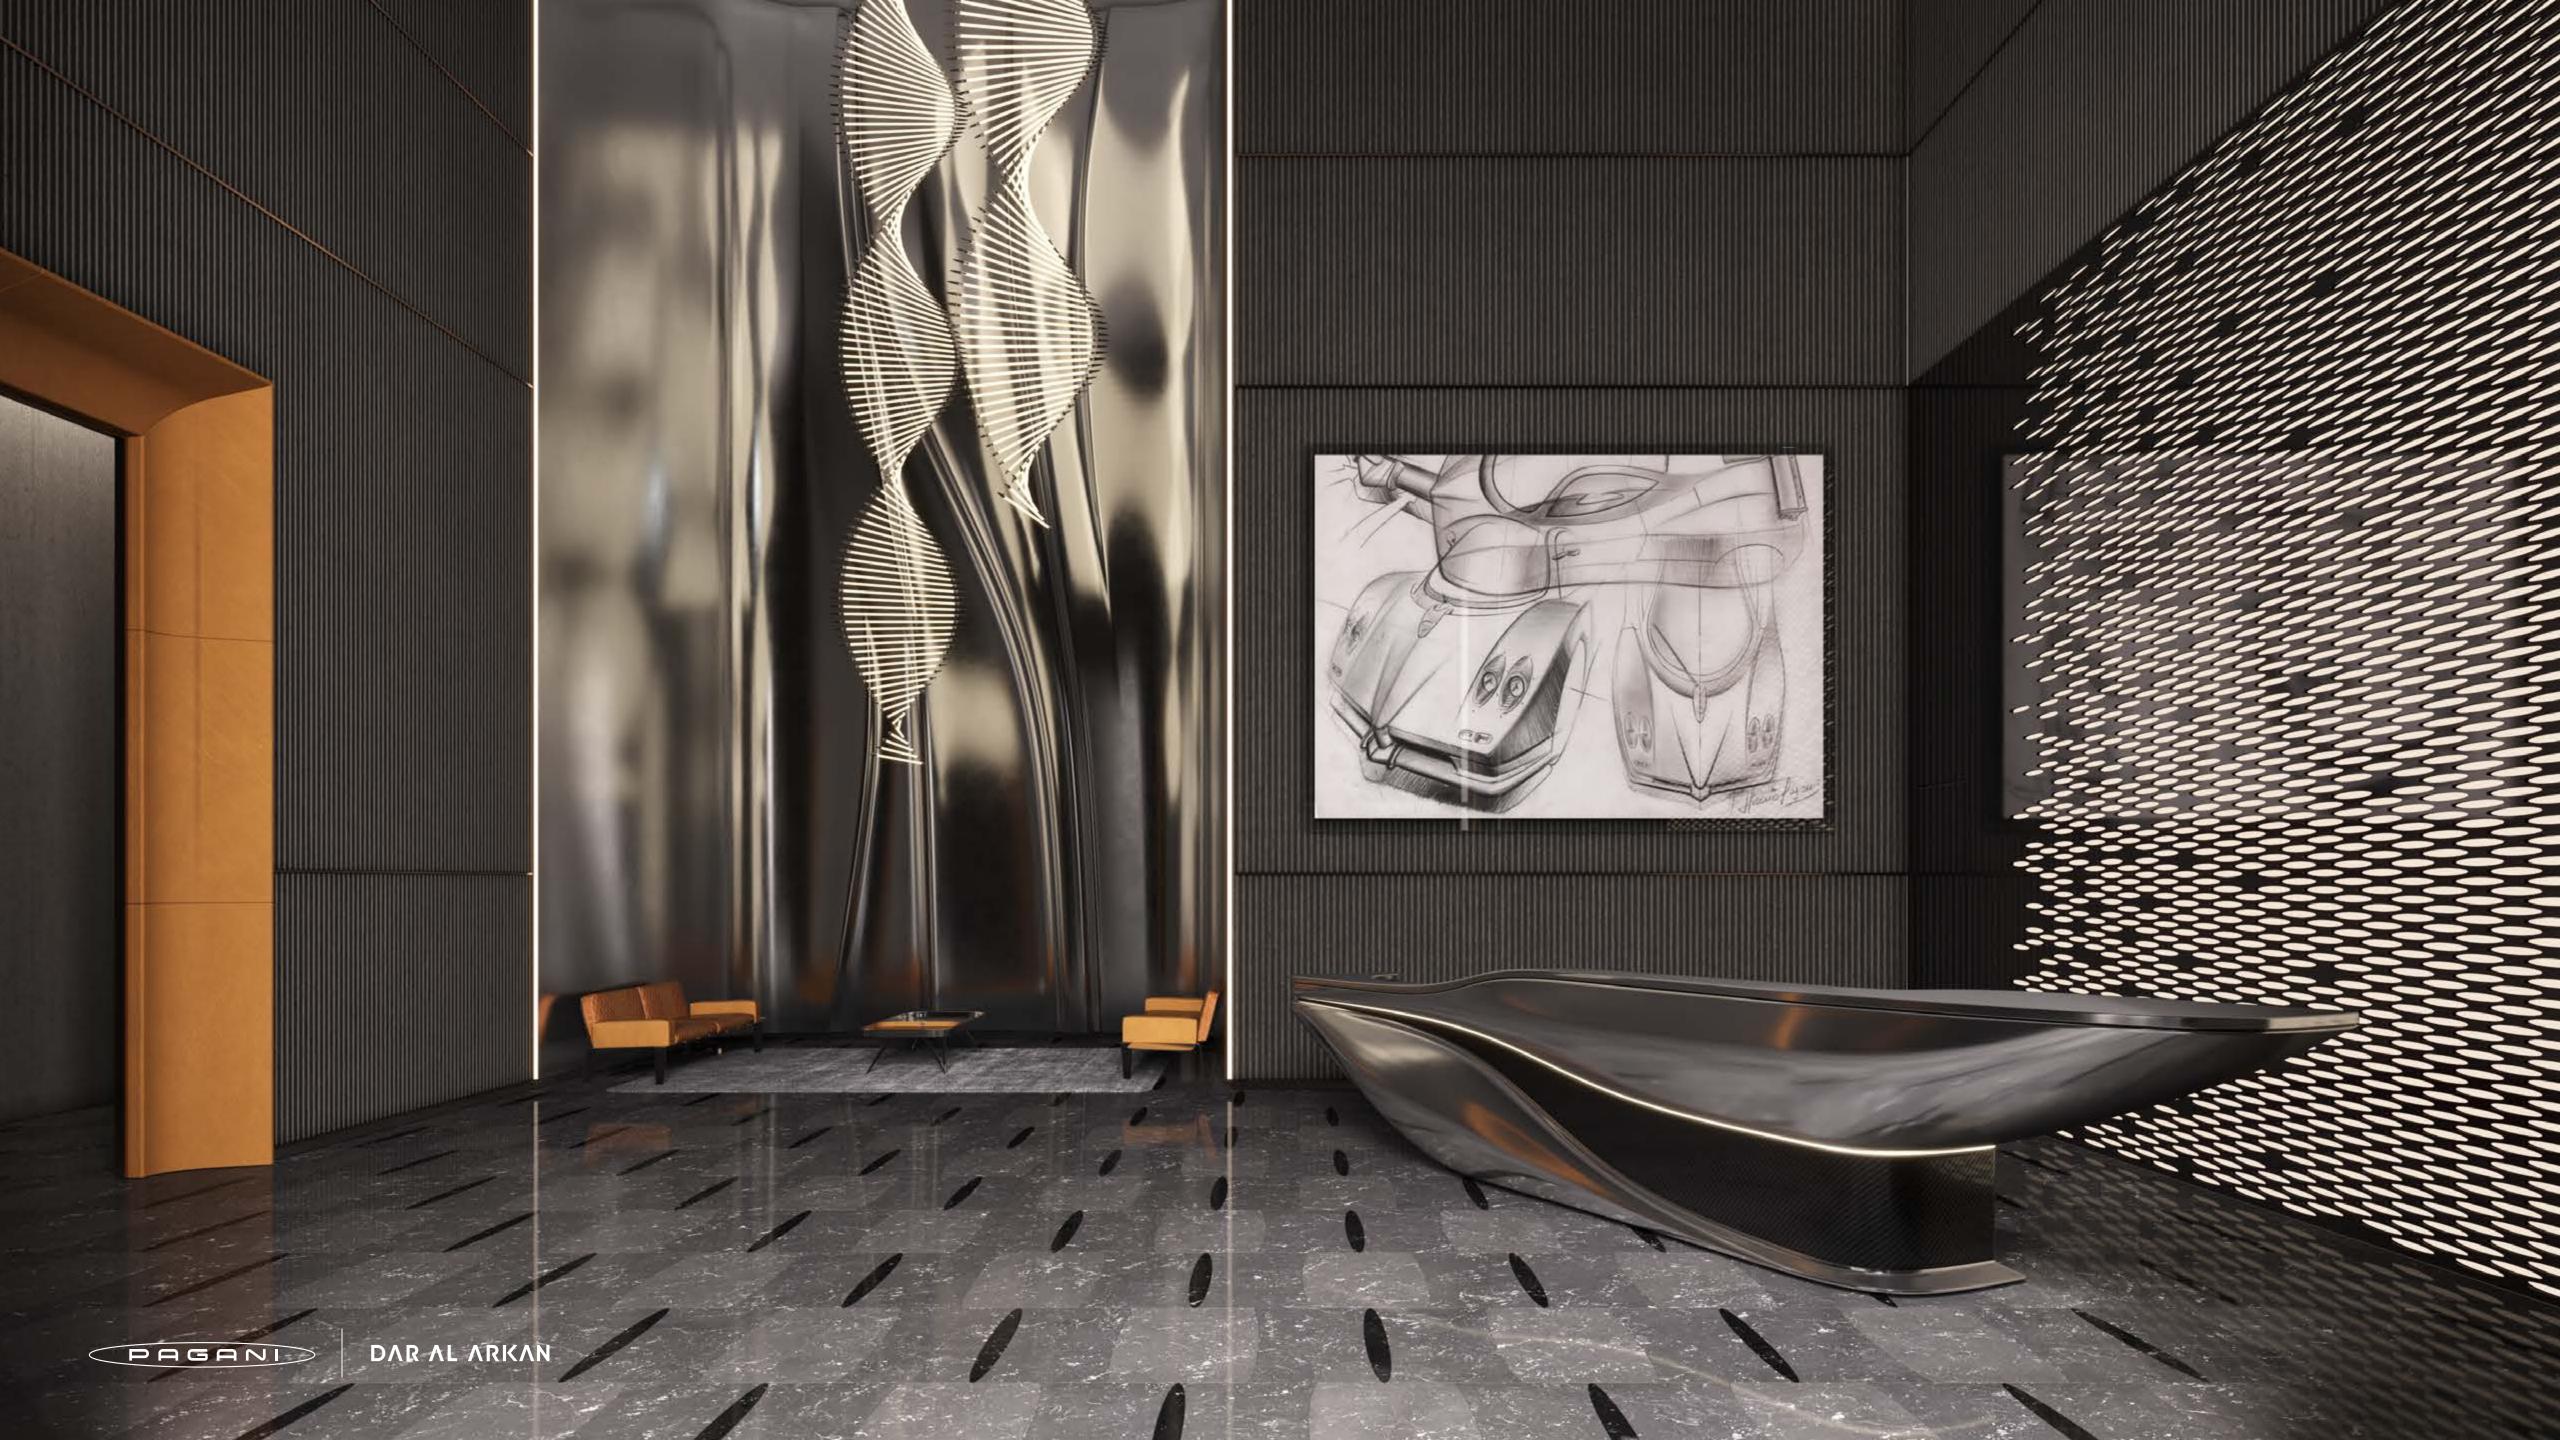

#### Foyer – Living Area – Dining Area

Marble flooring and skirting
Gypsum ceiling finished with paint
Paint with accent wallpaper
Wood paneling in selected areas