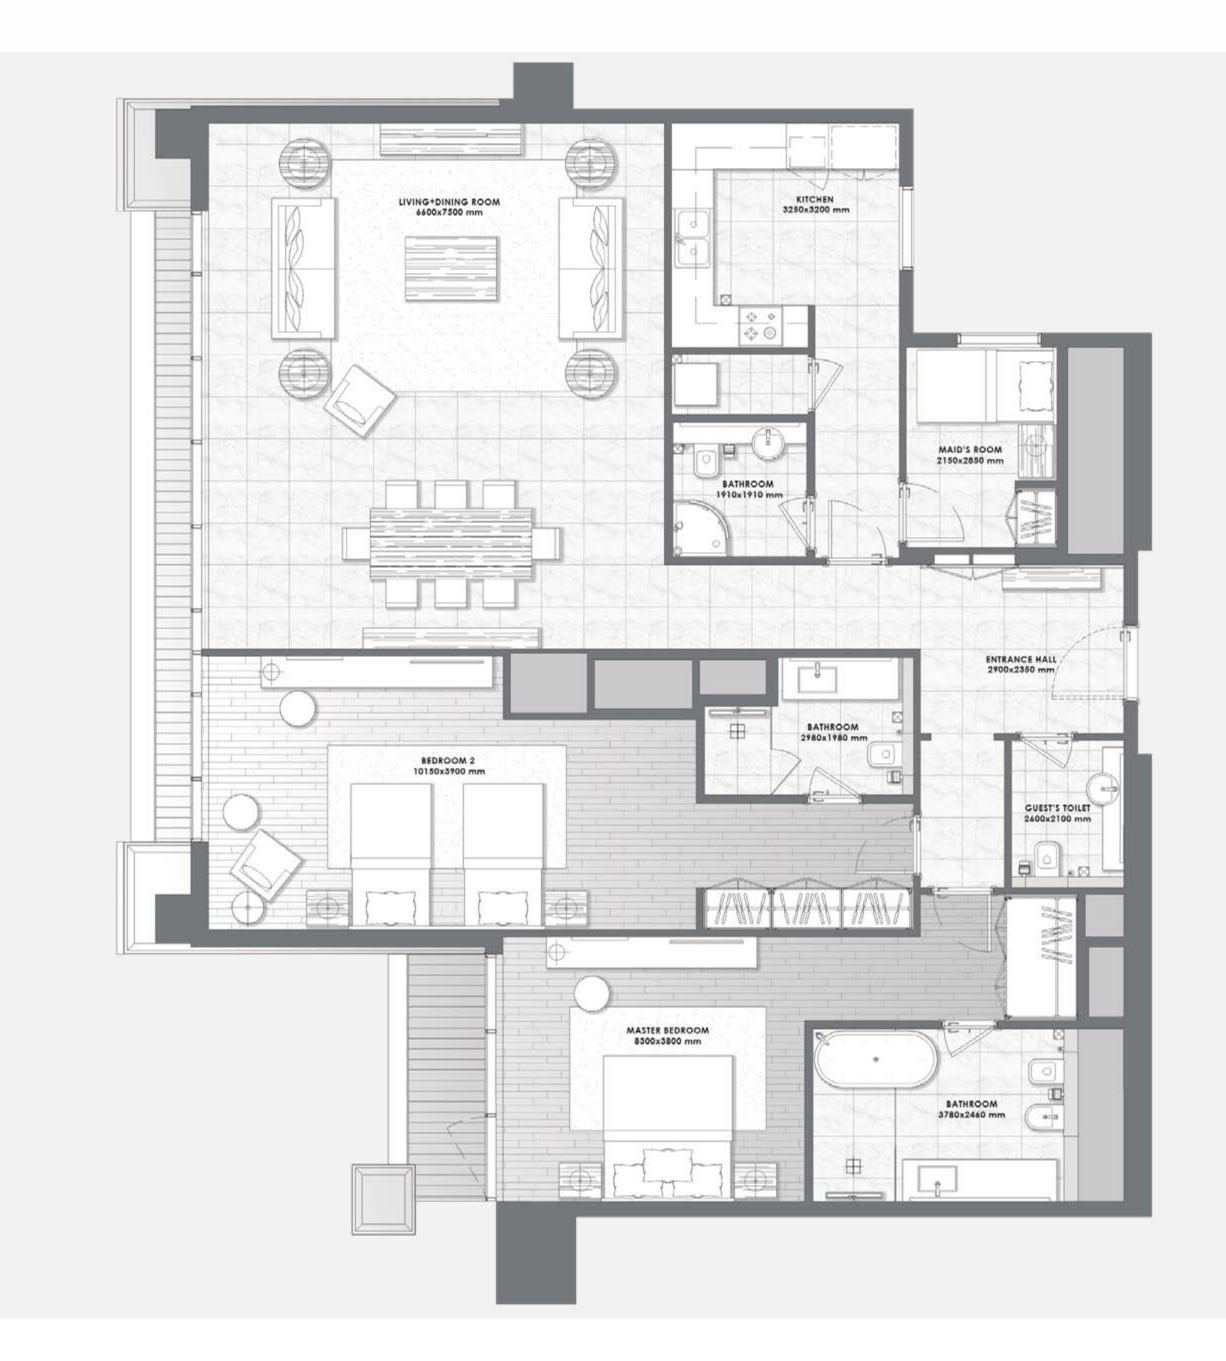

## 2 BEDROOMS - Type 14 -

11 to 16

## 2 BEDROOMS - Type 15 -

**FLOORS**11 to 16