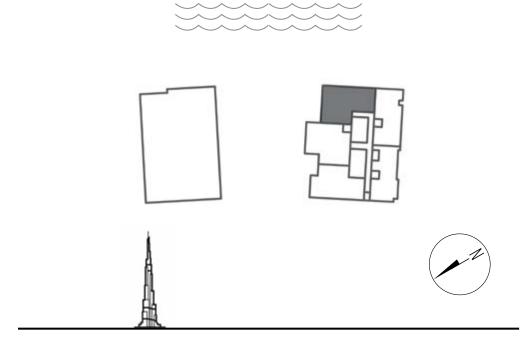

resistant gypsum ceiling finished
with paint
Marble counter top
Lacquered / Veneer joinery
Gessi, Newform or equivalent
sanitary fixtures
Kohler, Duravit, Geberit or equivalent
sanitaryware





## 2 BEDROOMS - Type 7 -



**FLOORS** 2 to 10







## 2 BEDROOMS - Type 7A -









## 2 BEDROOMS - Type 8 -



**FLOORS**1 to 10







## 2 BEDROOMS - Type 9 -













## 2 BEDROOMS - Type 10 -



**FLOORS** 2 to 10







## 2 BEDROOMS - Type 11 -



**FLOORS** 3 to 10







## 2 BEDROOMS - Type 12 -



3, 5 to 10







## 2 BEDROOMS - Type 13 -









## 2 BEDROOMS - Type 14 -



11 to 16







## 2 BEDROOMS - Type 15 -



**FLOORS**11 to 16





## 2 BEDROOMS - Type 16 -









## 3 BEDROOMS - Type 1 -



11 to 16







#### 3 BEDROOMS – Type 2 –



F L O O R S 11, 13 to 16







#### 3 BEDROOMS

– Type 2A –









# 3 BEDROOMS - Type 3 -







#### 3 BEDROOMS DUPLEX

– Type 2 –



**FLOORS** 1 & 2



All pictures, plans, layouts, information, data and details included in this brochure are indicative only and may change at any time up to the final 'as built' status in accordance with final designs of the project, regulatory approvals and planning permissions. All accessories and interior finishes such as wallpaper, chandeliers, furniture, electronics, white goods, curtains, hard and soft landscaping, pavements, features, gym, swimming pool(s) and other elements displayed in the brochure, or within the show apartment or between the plot boundary and the unit, are not part of the unit and are shown for illustrative purposes only.





LOWER LEVEL UPPERLEVEL