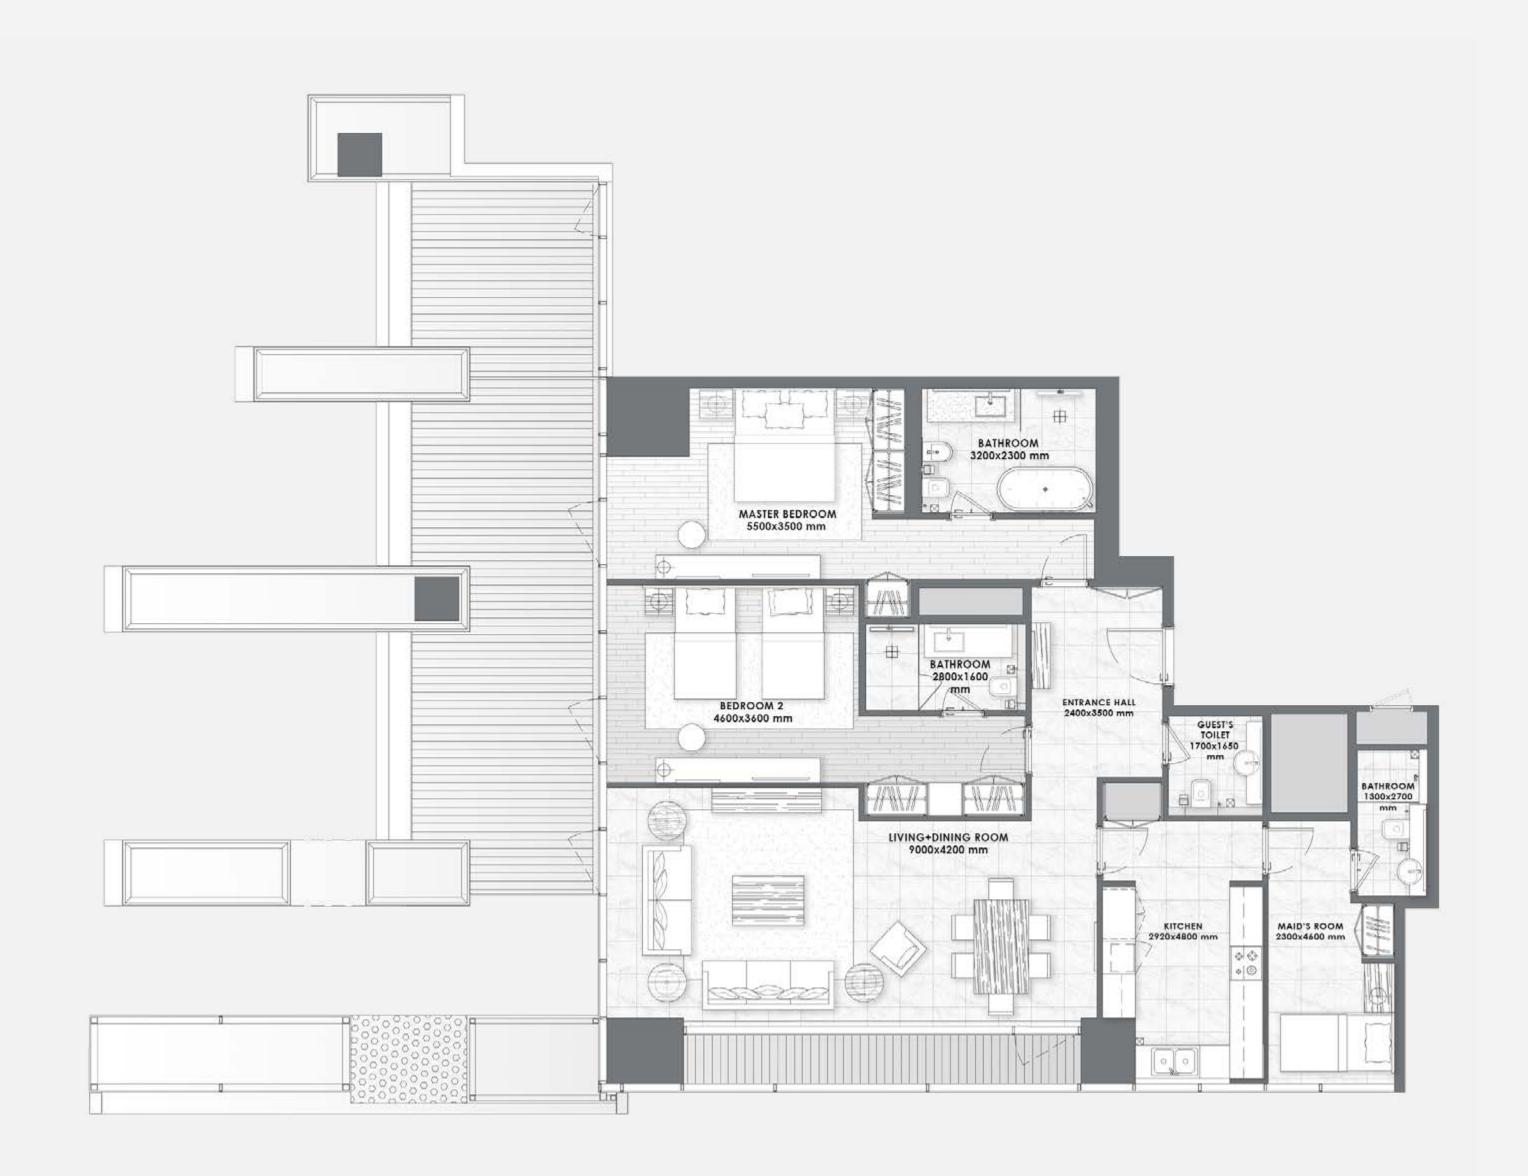

paneling in selected areas

#### Kitchen

Marble flooring and skirting
Paint and quartz walls
Gypsum ceiling finished with paint
Silestone high quality quartz counter top
Lacquered paint cabinets
Fridge, Oven, Hob, Hood, Microwave,
Dishwasher, Washing Machine,
Beverage Cooler
Miele, Bosch Premium Line or Equivalent

#### **Bedrooms**

Semi Engineered wood flooring and skirting Paint with accent wallpaper Gypsum ceiling finished with paint Built-in lacquered joinery

#### **Bathrooms**

Marble flooring and skirting
Marble / wallpaper walls
Moisture resistant gypsum ceiling finished
with paint
Marble counter top
Lacquered / Veneer joinery
Gessi, Newform or equivalent
sanitary fixtures
Kohler, Duravit, Geberit or equivalent
sanitaryware





## 2 BEDROOMS - Type 7 -



**FLOORS** 2 to 10







## 2 BEDROOMS - Type 7A -









## 2 BEDROOMS - Type 8 -



**FLOORS**1 to 10







## 2 BEDROOMS - Type 9 -













## 2 BEDROOMS - Type 10 -



**FLOORS** 2 to 10







## 2 BEDROOMS - Type 11 -



**FLOORS** 3 to 10







## 2 BEDROOMS - Type 12 -



3, 5 to 10







## 2 BEDROOMS - Type 13 -









## 2 BEDROOMS - Type 14 -



11 to 16







## 2 BEDROOMS - Type 15 -



**FLOORS**11 to 16





## 2 BEDROOMS - Type 16 -









## 3 BEDROOMS - Type 1 -



11 to 16







#### 3 BEDROOMS – Type 2 –



F L O O R S 11, 13 to 16







#### 3 BEDROOMS

– Type 2A –









# 3 BEDROOMS - Type 3 -







#### 3 BEDROOMS DUPLEX

– Type 2 –



**FLOORS** 1 & 2



All pictures, plans, layouts, information, data and details included in this brochure are indicative only and ma