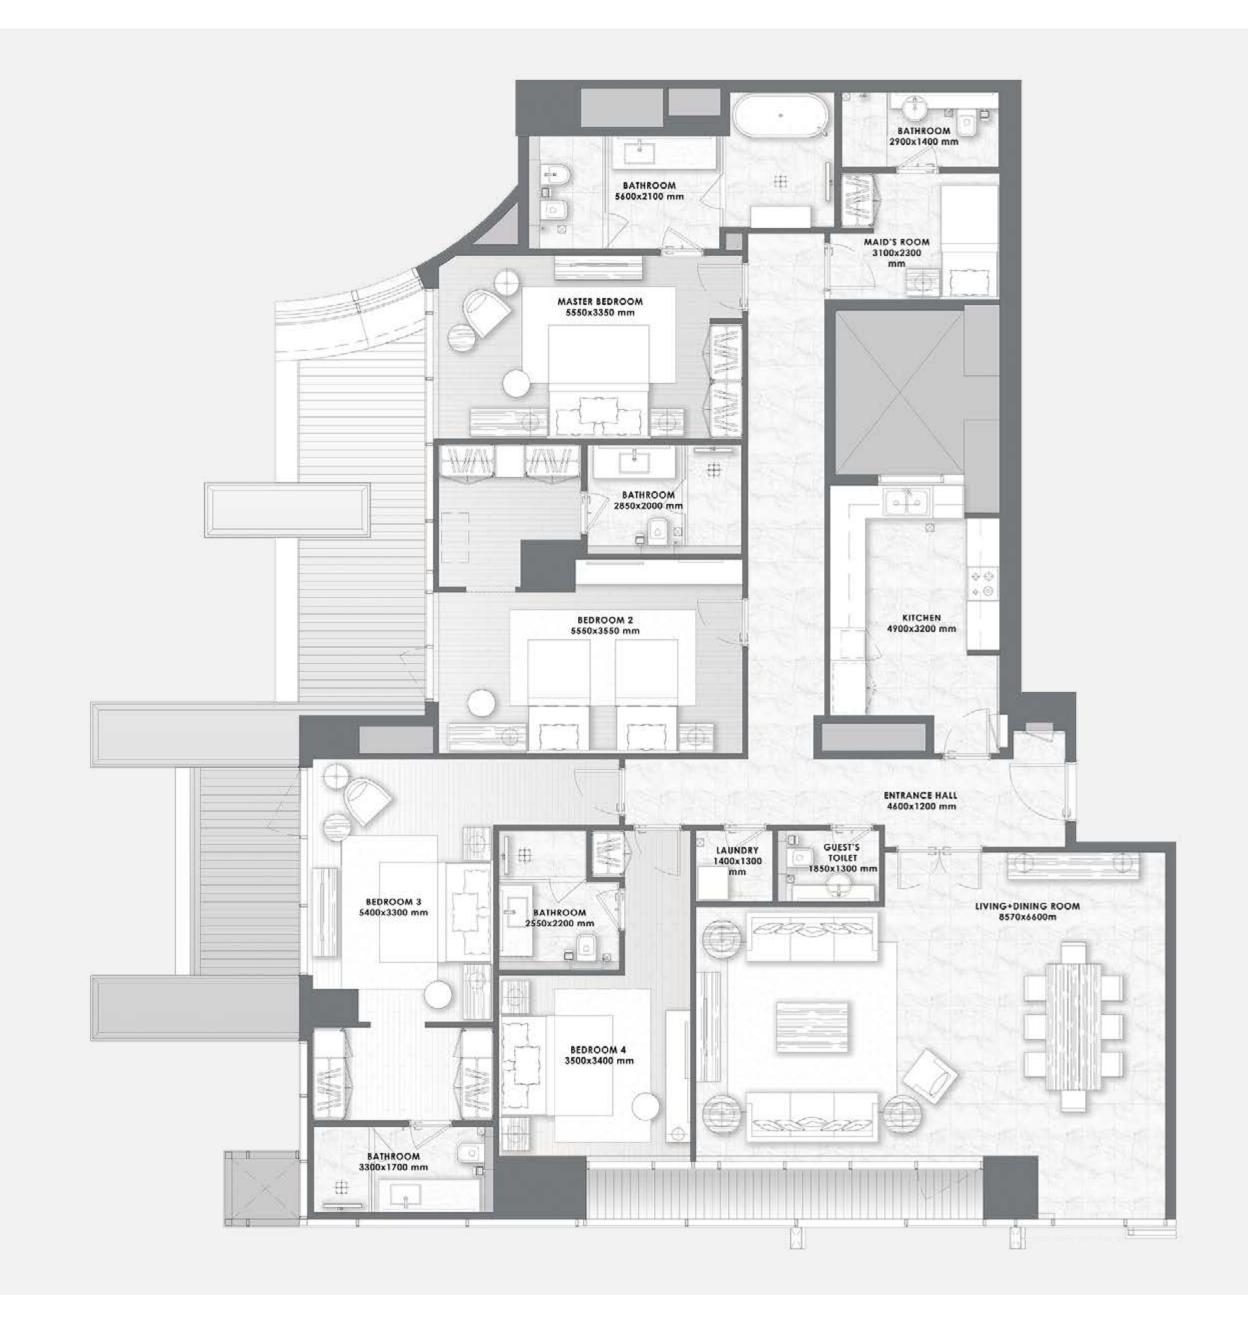

** 1 & 2



All pictures, plans, layouts, information, data and details included in this brochure are indicative only and may change at any time up to the final 'as built' status in accordance with final designs of the project, regulatory approvals and planning permissions. All accessories and interior finishes such as wallpaper, chandeliers, furniture, electronics, white goods, curtains, hard and soft landscaping, pavements, features, gym, swimming pool(s) and other elements displayed in the brochure, or within the show apartment or between the plot boundary and the unit, are not part of the unit and are shown for illustrative purposes only.





LOWER LEVEL UPPERLEVEL







11 to 16







## 4 BEDROOMS - Type 1A -









## 4 BEDROOMS - Type 2 -









# 4 BEDROOMS - Type 3 -







#### 4 BEDROOMS DUPLEX

– Type 2 –



FLOORS 1 & 2



All pictures, plans, layouts, information, data and details included in this brochure are indicative only and may change at any time up to the final 'as built' status in accordance with final designs of the project, regulatory approvals and planning permissions. All accessories and interior finishes such as wallpaper, chandeliers, furniture, electronics, white goods, curtains, hard and soft landscaping, pavements, features, gym, swimming pool(s) and other elements displayed in the brochure, or within the show apartment or between the plot boundary and the unit, are not part of the unit and are shown for illustrative purposes only.





LOWER LEVEL UPPERLEVEL



# 4 BEDROOMS - Type 4 -









#### THE PENTHOUSE







#### DAR AL ARK