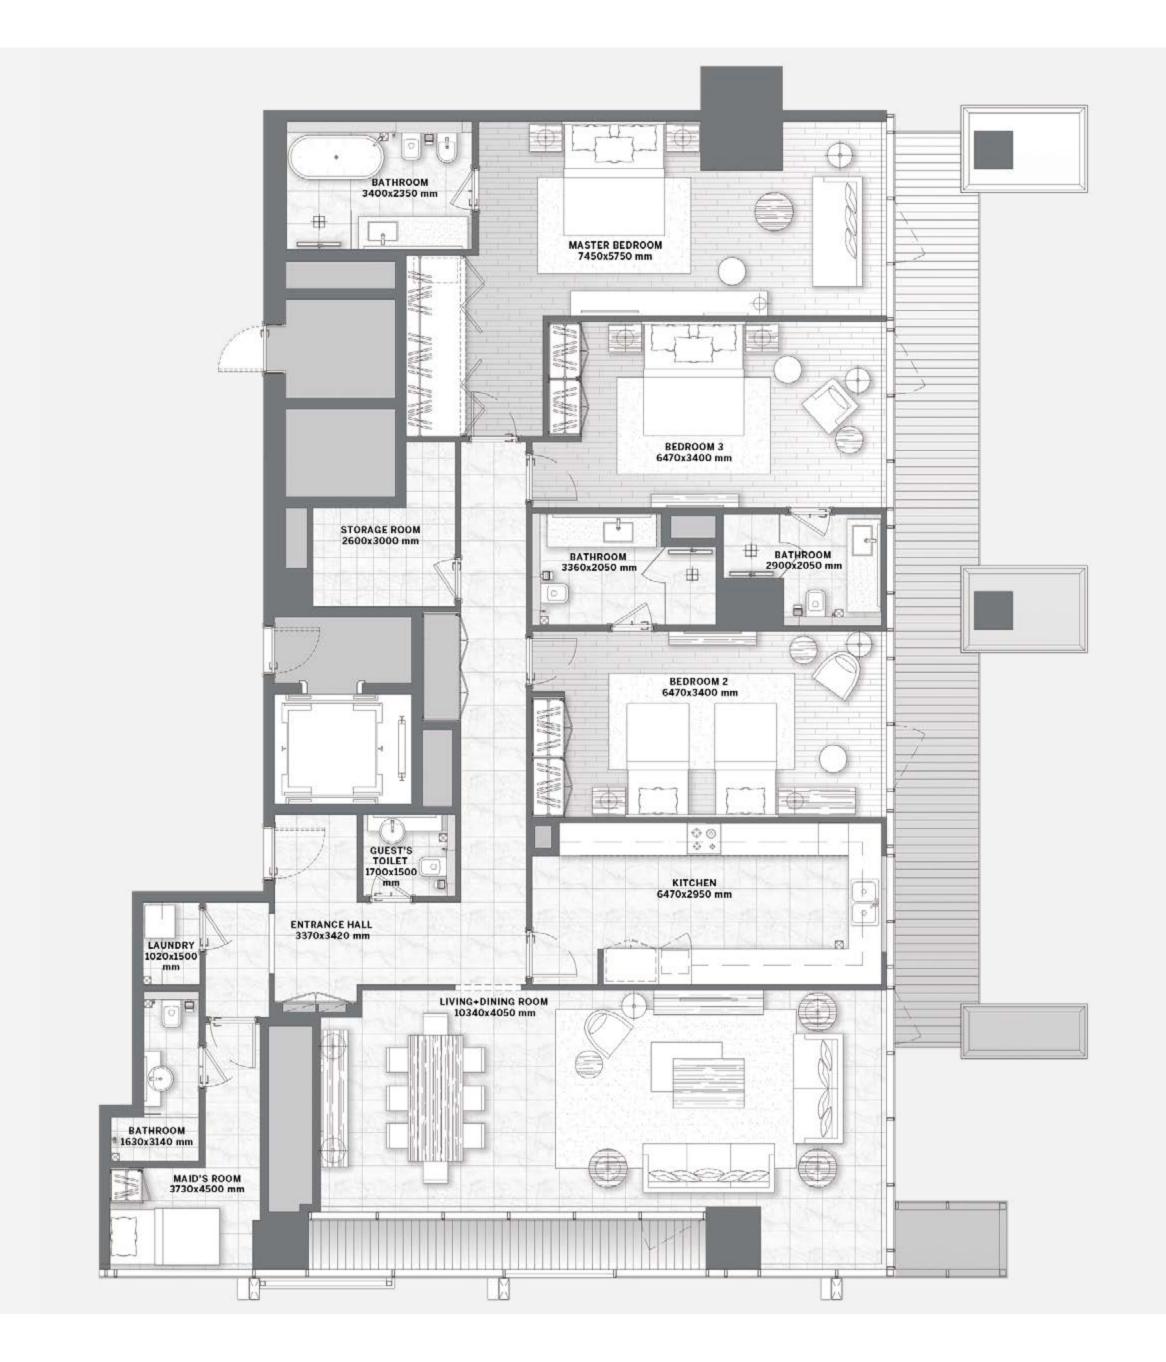

#### Foyer – Living Area – Dining Area

Marble flooring and skirting
Gypsum ceiling finished with paint
Paint with accent wallpaper
Wood paneling in selected areas

#### Kitchen

Marble flooring and skirting
Paint and quartz walls
Gypsum ceiling finished with paint
Silestone high quality quartz counter top
Lacquered paint cabinets
Fridge, Oven, Hob, Hood, Microwave,
Dishwasher, Washing Machine,
Beverage Cooler
Miele, Bosch Premium Line or Equivalent

#### **Bedrooms**

Semi Engineered wood flooring and skirting Paint with accent wallpaper Gypsum ceiling finished with paint Built-in lacquered joinery

#### **Bathrooms**

Marble flooring and skirting
Marble / wallpaper walls
Moisture resistant gypsum ceiling finished
with paint
Marble counter top
Lacquered / Veneer joinery
Gessi, Newform or equivalent
sanitary fixtures
Kohler, Duravit, Geberit or equivalent
sanitaryware