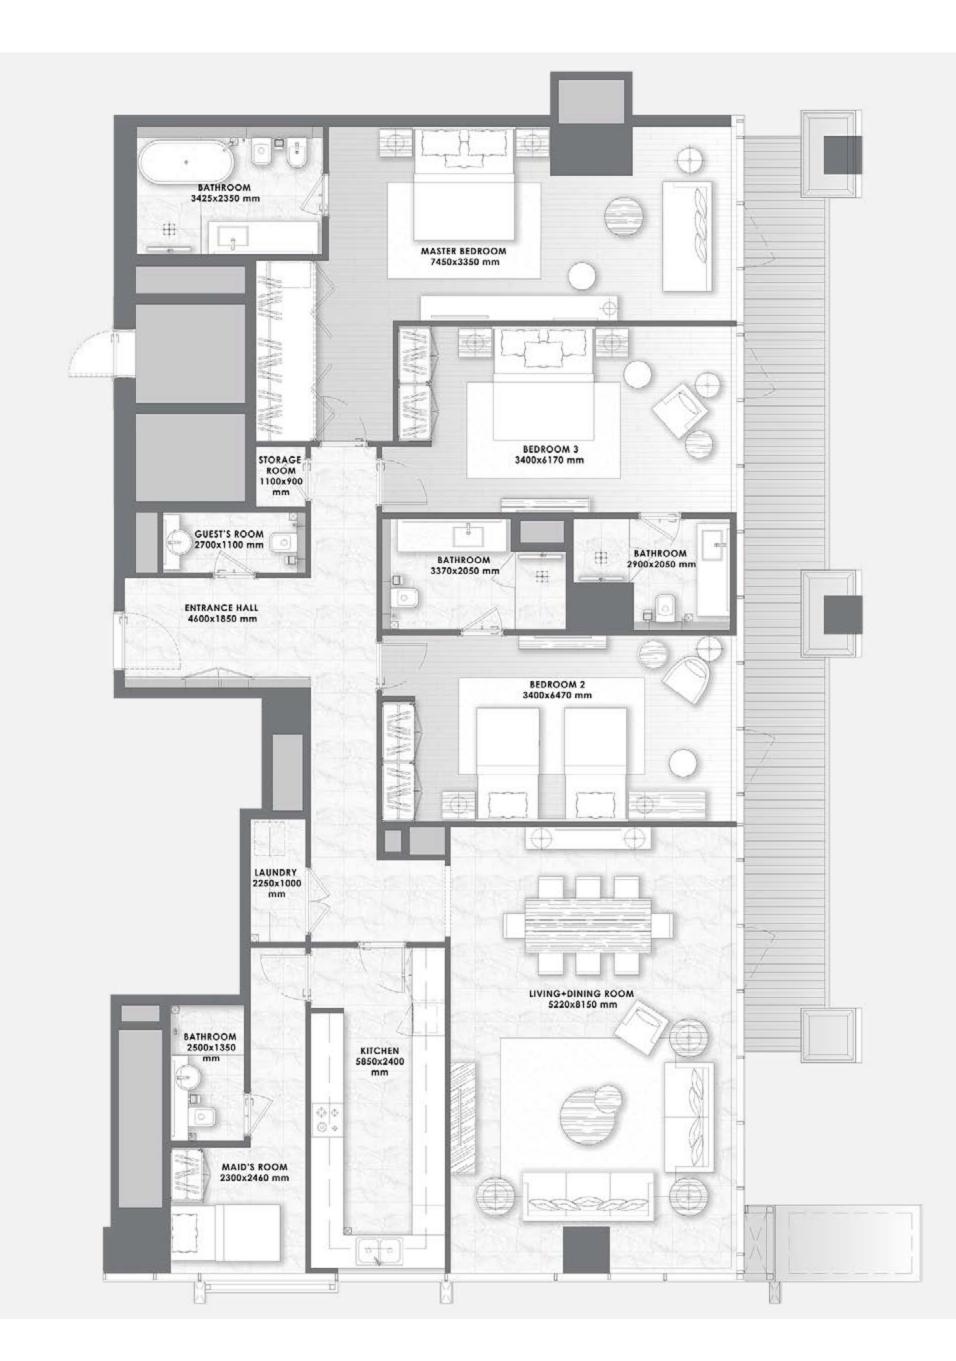

/ Veneer joinery
Gessi, Newform or equivalent
sanitary fixtures
Kohler, Duravit, Geberit or equivalent
sanitaryware





## 2 BEDROOMS - Type 7 -



**FLOORS** 2 to 10







## 2 BEDROOMS - Type 7A -









## 2 BEDROOMS - Type 8 -



**FLOORS**1 to 10







## 2 BEDROOMS - Type 9 -













## 2 BEDROOMS - Type 10 -



**FLOORS** 2 to 10







## 2 BEDROOMS - Type 11 -



**FLOORS** 3 to 10







## 2 BEDROOMS - Type 12 -



3, 5 to 10







## 2 BEDROOMS - Type 13 -









## 2 BEDROOMS - Type 14 -



11 to 16







## 2 BEDROOMS - Type 15 -



**FLOORS**11 to 16





## 2 BEDROOMS - Type 16 -









## 3 BEDROOMS - Type 1 -



11 to 16







#### 3 BEDROOMS – Type 2 –



F L O O R S 11, 13 to 16







#### 3 BEDROOMS

– Type 2A –









# 3 BEDROOMS - Type 3 -







#### 3 BEDROOMS DUPLEX

– Type 2 –



**FLOORS** 1 & 2



All pictures, plans, layouts, information, data and details included in this brochure are indicative only and may change at any time up to the final 'as built' status in accordance with final designs of the project, regulatory approvals and planning permissions. All accessories and interior finishes such as wallpaper, chandeliers, furniture, electronics, white goods, curtains, hard and soft landscaping, pavements, features, gym, swimming pool(s) and other elements displayed in the brochure, or within the show apartment or between the plot boundary and the unit, are not part of the unit and are shown for illustrative purposes only.





LOWER LEVEL UPPERLEVEL







11 to 16







## 4 BEDROOMS - Type 1A -









## 4 BEDROOMS -