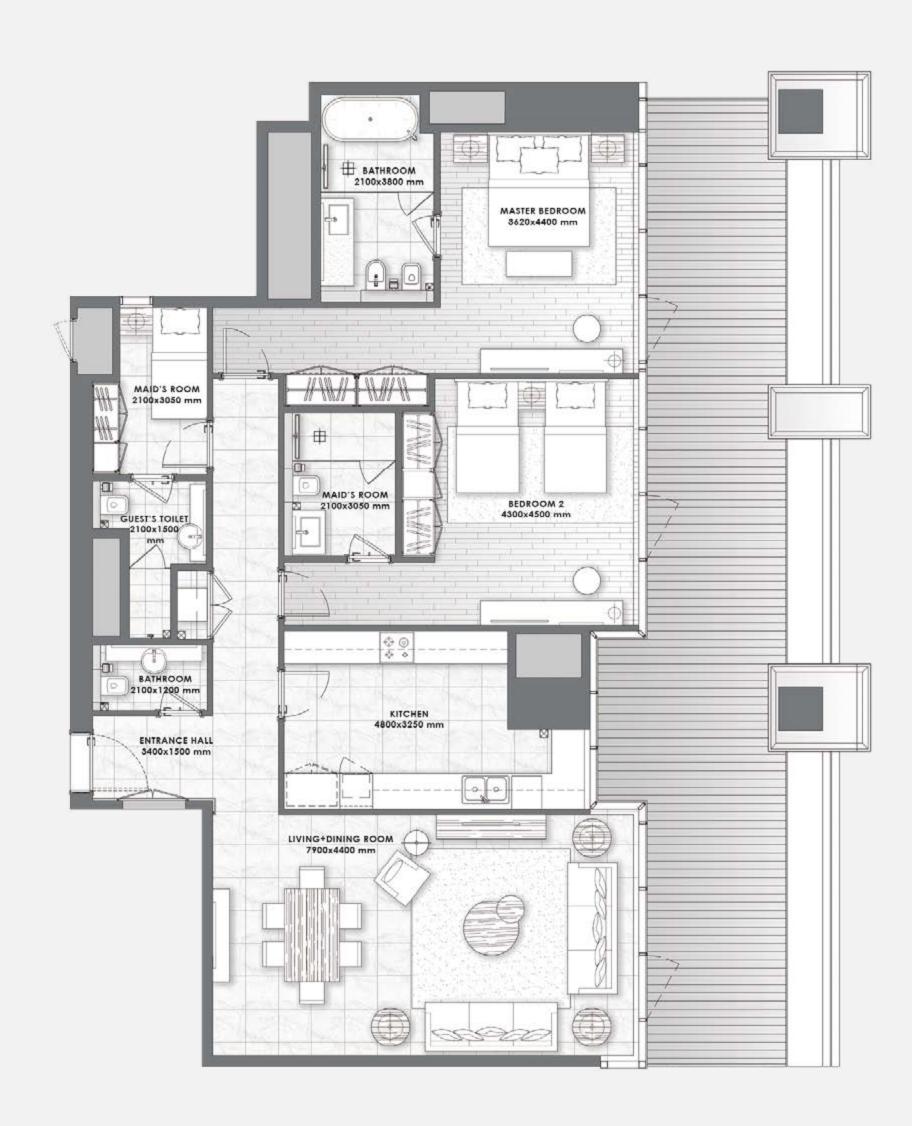

## 2 BEDROOMS - Type 7 -

**FLOORS** 2 to 10

#### Foyer – Living Area – Dining Area

Marble flooring and skirting
Gypsum ceiling finished with paint
Paint with accent wallpaper
Wood paneling in selected areas

#### Kitchen

Marble flooring and skirting
Paint and quartz walls
Gypsum ceiling finished with paint
Silestone high quality quartz counter top
Lacquered paint cabinets
Fridge, Oven, Hob, Hood, Microwave,
Dishwasher, Washing Machine,
Beverage Cooler
Miele, Bosch Premium Line or Equivalent

#### **Bedrooms**

Semi Engineered wood flooring and skirting Paint with accent wallpaper Gypsum ceiling finished with paint Built-in lacquered joinery

#### **Bathrooms**

Marble flooring and skirting
Marble / wallpaper walls
Moisture resistant gypsum ceiling finished
with paint
Marble counter top
Lacquered / Veneer joinery
Gessi, Newform or equivalent
sanitary fixtures
Kohler, Duravit, Geberit or equivalent
sanitaryware