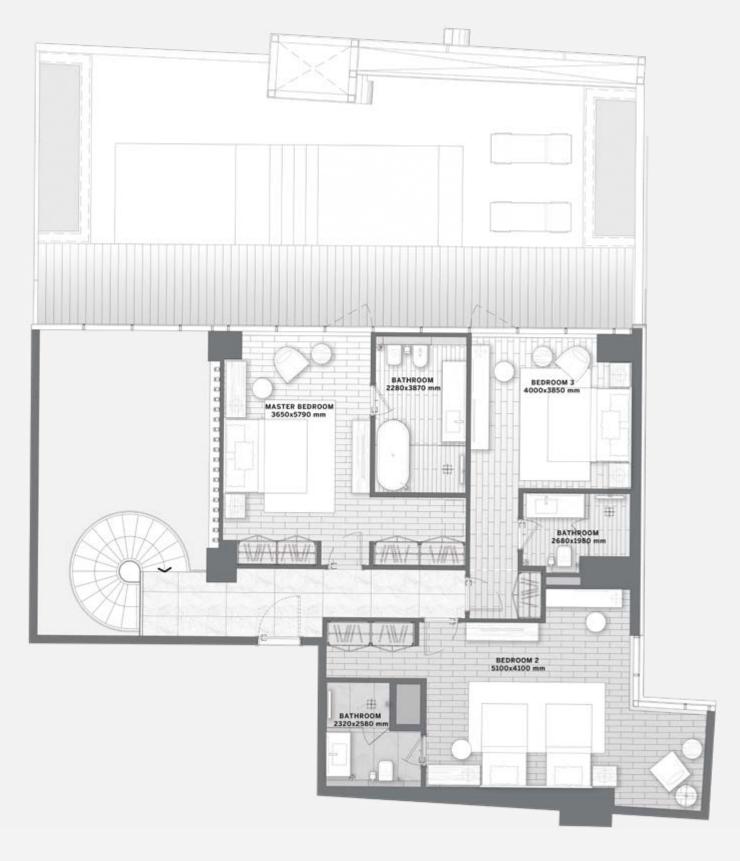

#### 4 BEDROOMS DUPLEX

– Type 2 –

FLOORS 1 & 2

All pictures, plans, layouts, information, data and details included in this brochure are indicative only and may change at any time up to the final 'as built' status in accordance with final designs of the project, regulatory approvals and planning permissions. All accessories and interior finishes such as wallpaper, chandeliers, furniture, electronics, white goods, curtains, hard and soft landscaping, pavements, features, gym, swimming pool(s) and other elements displayed in the brochure, or within the show apartment or between the plot boundary and the unit, are not part of the unit and are shown for illustrative purposes only.

LOWER LEVEL UPPERLEVEL