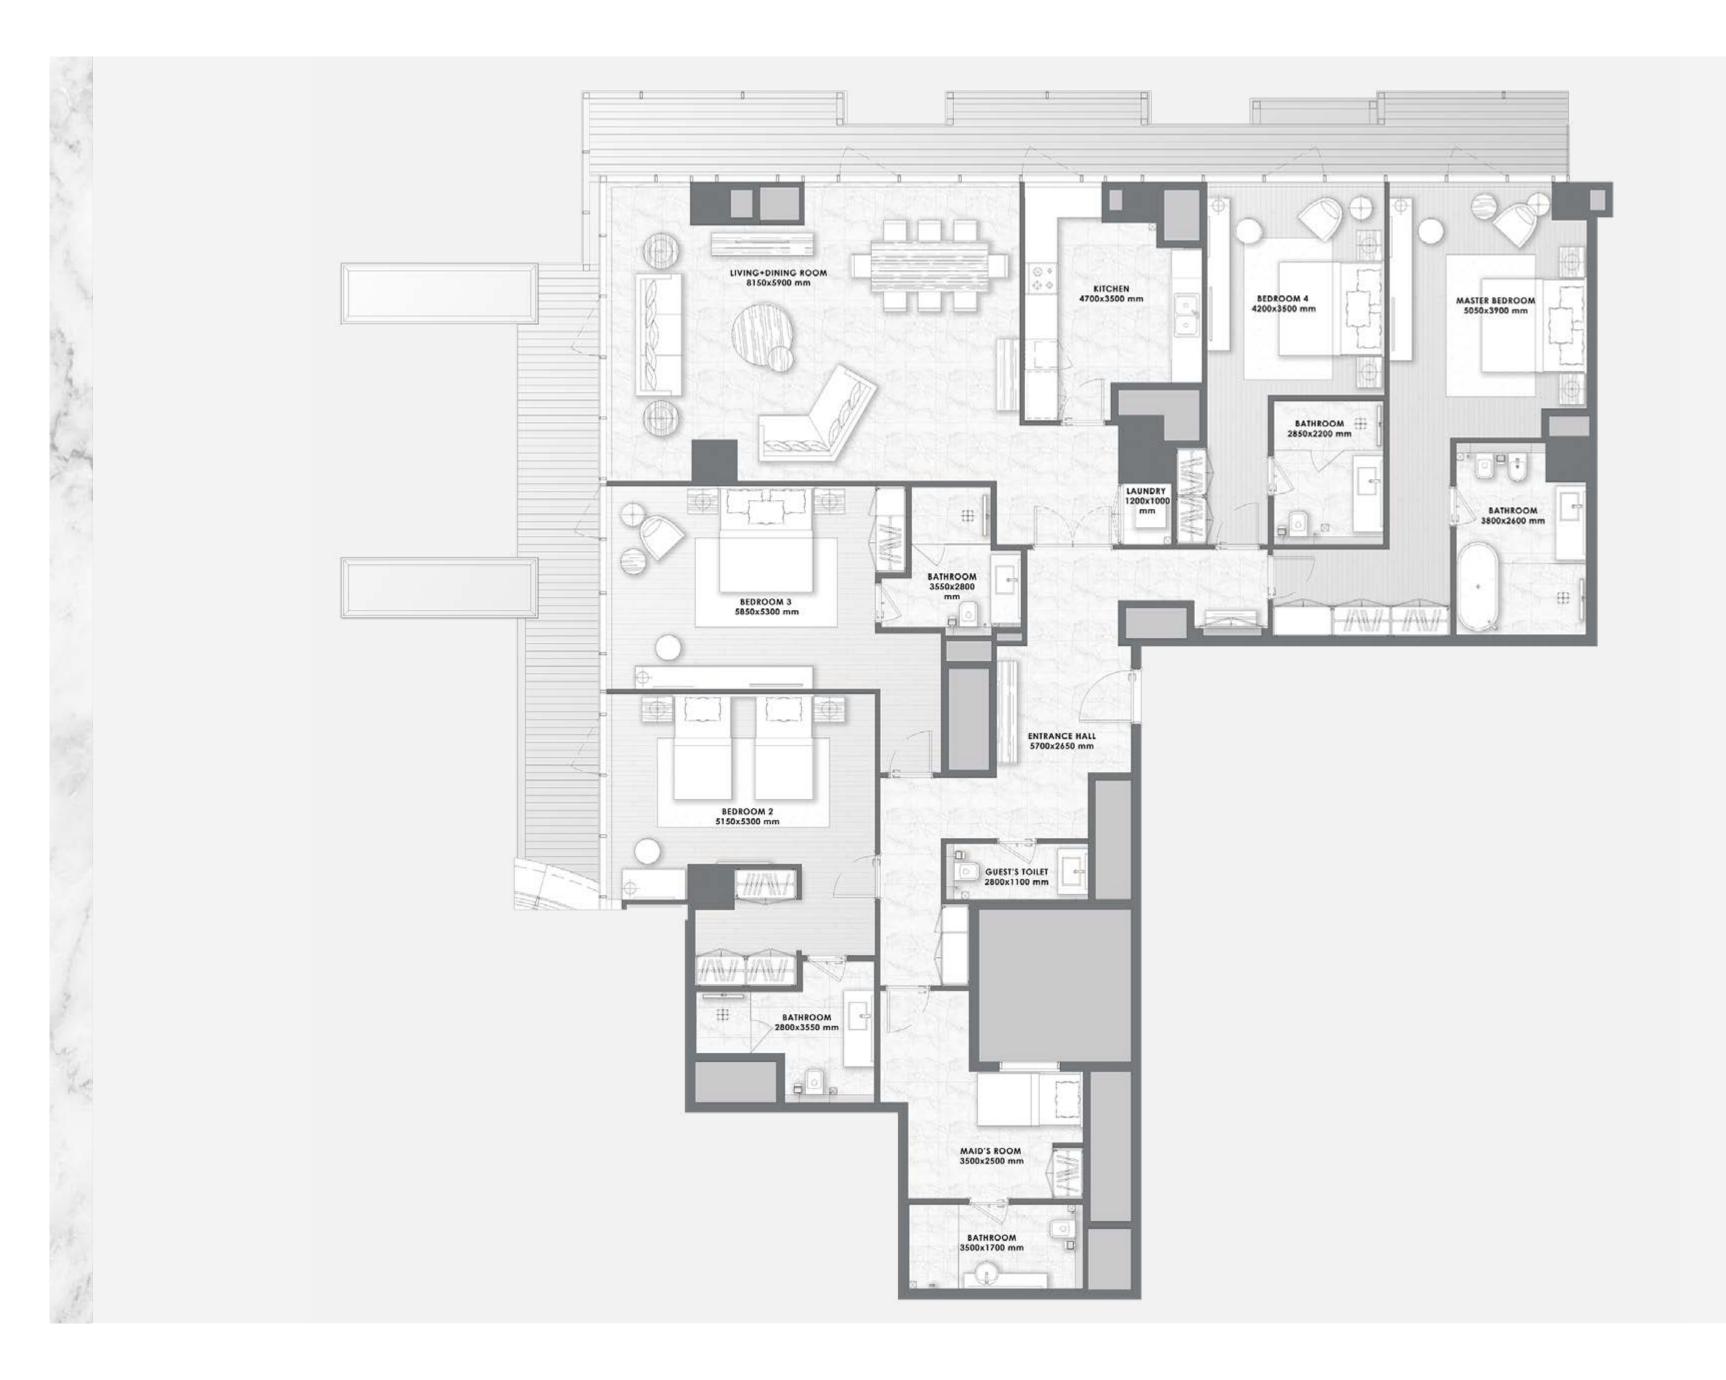

MS DUPLEX

– Type 2 –



**FLOORS** 1 & 2



All pictures, plans, layouts, information, data and details included in this brochure are indicative only and may change at any time up to the final 'as built' status in accordance with final designs of the project, regulatory approvals and planning permissions. All accessories and interior finishes such as wallpaper, chandeliers, furniture, electronics, white goods, curtains, hard and soft landscaping, pavements, features, gym, swimming pool(s) and other elements displayed in the brochure, or within the show apartment or between the plot boundary and the unit, are not part of the unit and are shown for illustrative purposes only.





LOWER LEVEL UPPERLEVEL







11 to 16







## 4 BEDROOMS - Type 1A -









## 4 BEDROOMS - Type 2 -









# 4 BEDROOMS - Type 3 -







#### 4 BEDROOMS DUPLEX

– Type 2 –



FLOORS 1 & 2



All pictures, plans, layouts, information, data and details included in this brochure are indicative only and may change at any time up to the final 'as built' status in accordance with final designs of the project, regulatory approvals and planning permissions. All accessories and interior finishes such as wallpaper, chandeliers, furniture, electronics, white goods, curtains, hard and soft landscaping, pavements, features, gym, swimming pool(s) and other elements displayed in the brochure, or within the show apartment or between the plot boundary and the unit, are not part of the unit and are shown for illustrative purposes only.





LOWER LEVEL UPPERLEVEL



# 4 BEDROOMS - Type 4 -









#### THE