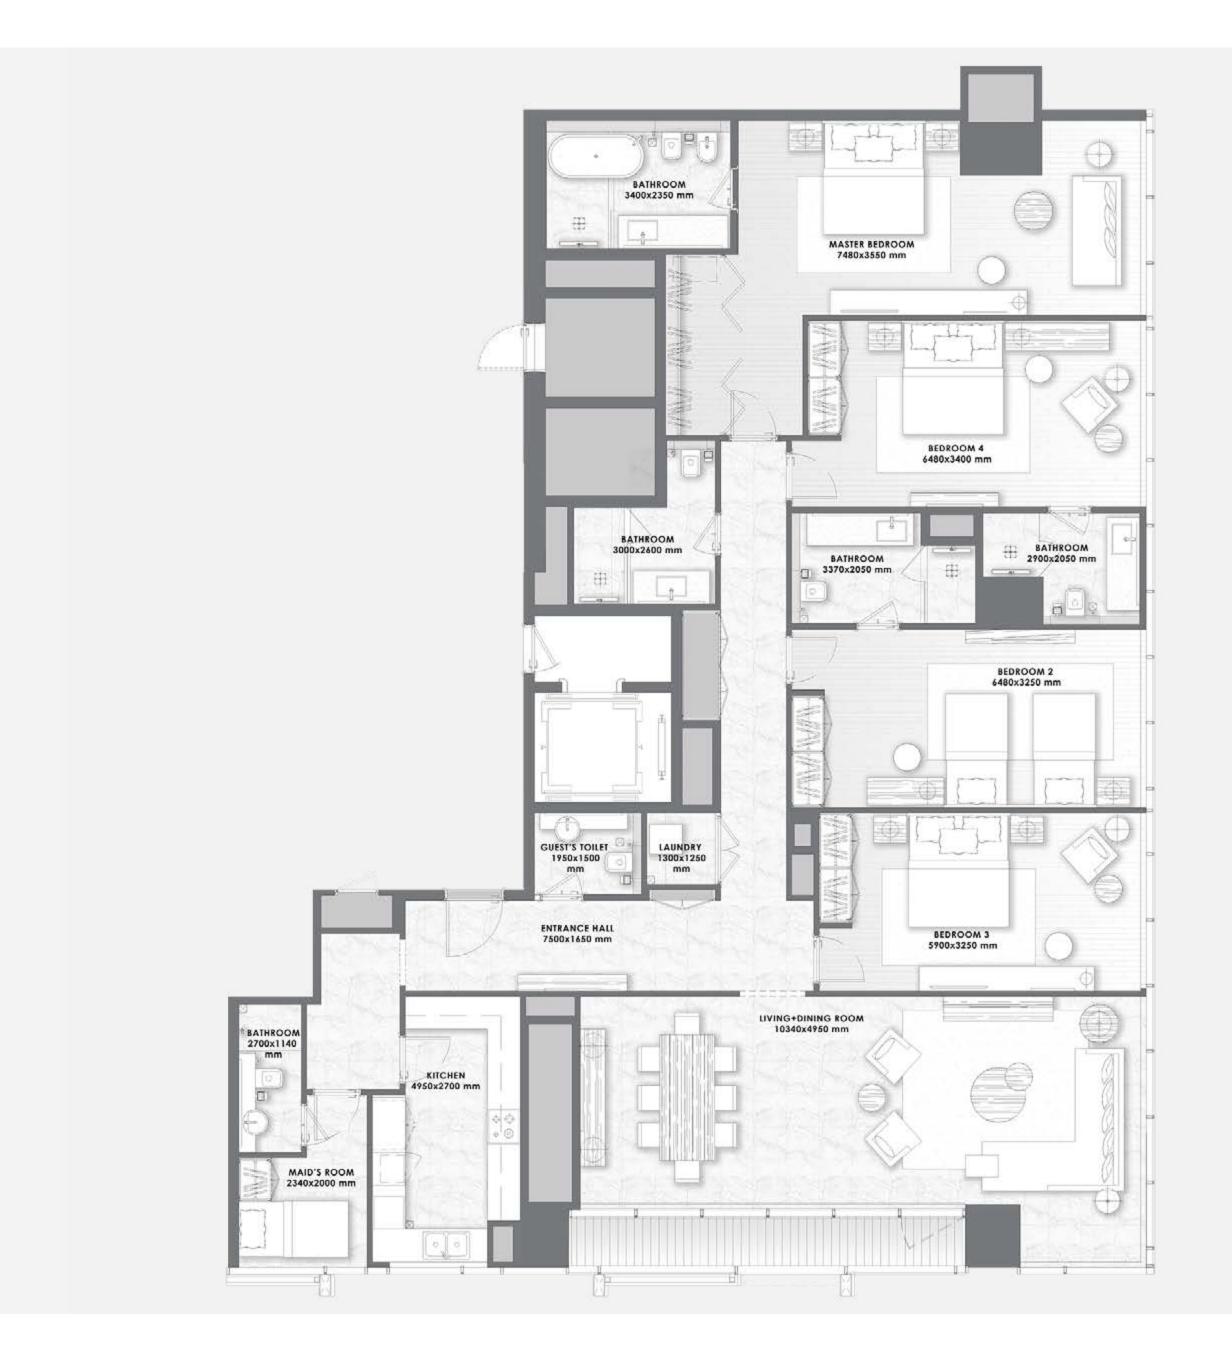

pe 2 -









# 4 BEDROOMS - Type 3 -







#### 4 BEDROOMS DUPLEX

– Type 2 –



FLOORS 1 & 2



All pictures, plans, layouts, information, data and details included in this brochure are indicative only and may change at any time up to the final 'as built' status in accordance with final designs of the project, regulatory approvals and planning permissions. All accessories and interior finishes such as wallpaper, chandeliers, furniture, electronics, white goods, curtains, hard and soft landscaping, pavements, features, gym, swimming pool(s) and other elements displayed in the brochure, or within the show apartment or between the plot boundary and the unit, are not part of the unit and are shown for illustrative purposes only.





LOWER LEVEL UPPERLEVEL



# 4 BEDROOMS - Type 4 -









#### THE PENTHOUSE







#### DAR AL ARKAN

#### BUILDING YOUR TRUST



Imagine a partner that anticipates your needs, understands your aspirations, and celebrates your successes. A partner that cuts through all the red tape and instead offers you on a golden platter the ideal home planned by world-class architects, built with world-class materials, designed by icons of fashion and managed & maintained by the top experts. And this commitment to delivering the highest quality projects hasn't wavered for the past 27 years. **This is Dar Al Arkan.** 

15,000

residential units delivered

500,000 SQM

of commercial space

OPERATING ON 3 CONTINENTS

SAR 31 BILLION

in assets (month 2021)

SAR 11 BILLION

in capital (month 2021)

SAUDI STOCK EXCHANGE

listed