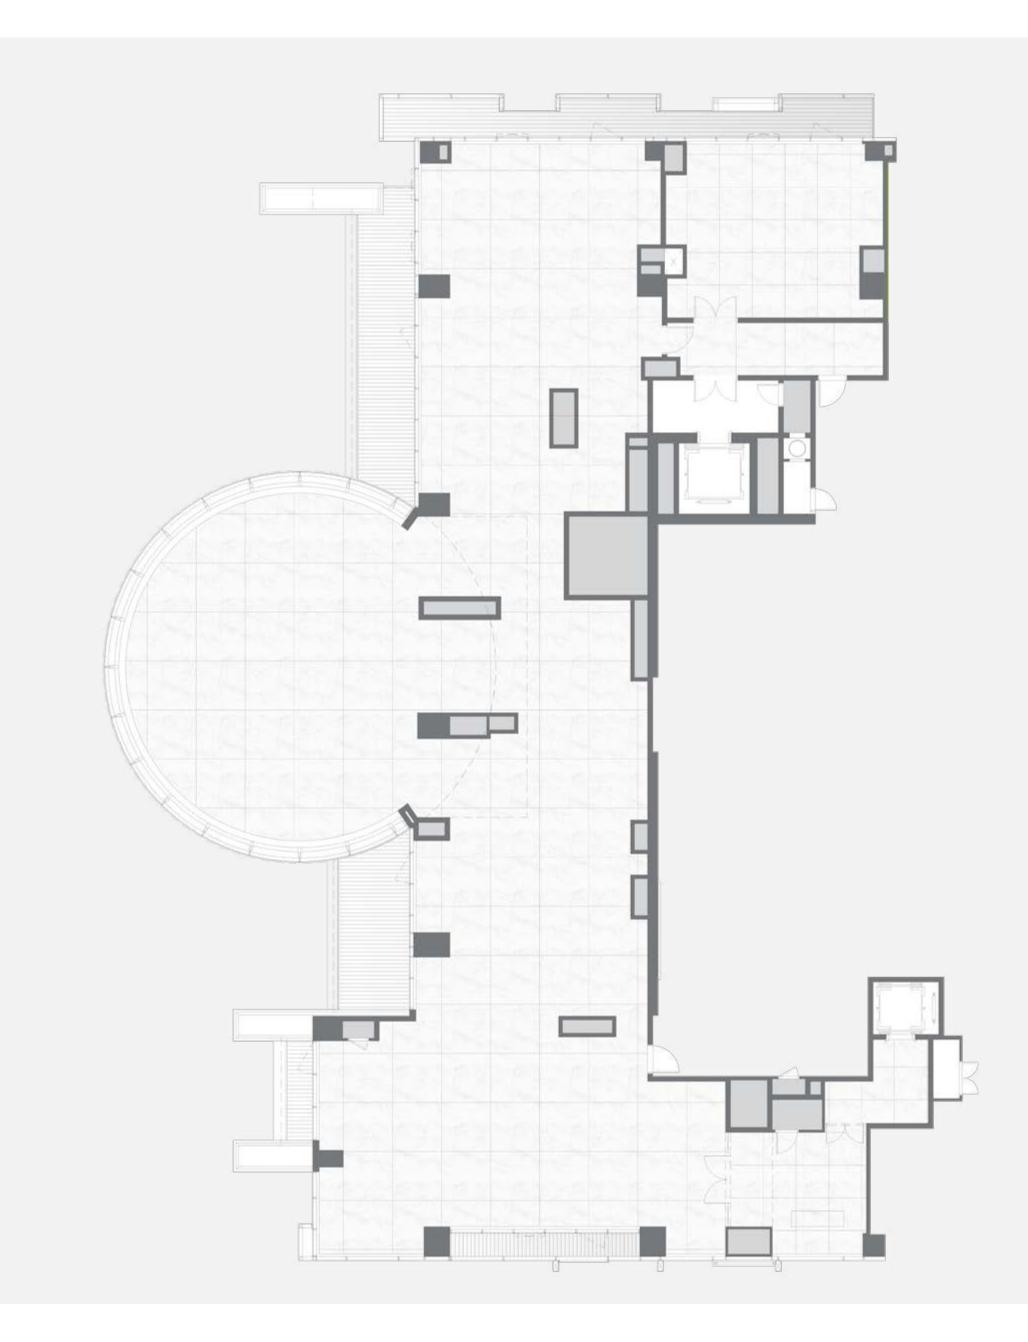

- Type 3 -







#### 4 BEDROOMS DUPLEX

– Type 2 –



FLOORS 1 & 2



All pictures, plans, layouts, information, data and details included in this brochure are indicative only and may change at any time up to the final 'as built' status in accordance with final designs of the project, regulatory approvals and planning permissions. All accessories and interior finishes such as wallpaper, chandeliers, furniture, electronics, white goods, curtains, hard and soft landscaping, pavements, features, gym, swimming pool(s) and other elements displayed in the brochure, or within the show apartment or between the plot boundary and the unit, are not part of the unit and are shown for illustrative purposes only.





LOWER LEVEL UPPERLEVEL



# 4 BEDROOMS - Type 4 -









#### THE PENTHOUSE







#### DAR AL ARKAN

#### BUILDING YOUR TRUST



Imagine a partner that anticipates your needs, understands your aspirations, and celebrates your successes. A partner that cuts through all the red tape and instead offers you on a golden platter the ideal home planned by world-class architects, built with world-class materials, designed by icons of fashion and managed & maintained by the top experts. And this commitment to delivering the highest quality projects hasn't wavered for the past 27 years. **This is Dar Al Arkan.** 

15,000

residential units delivered

500,000 SQM

of commercial space

OPERATING ON 3 CONTINENTS

SAR 31 BILLION

in assets (month 2021)

SAR 11 BILLION

in capital (month 2021)

SAUDI STOCK EXCHANGE

listed