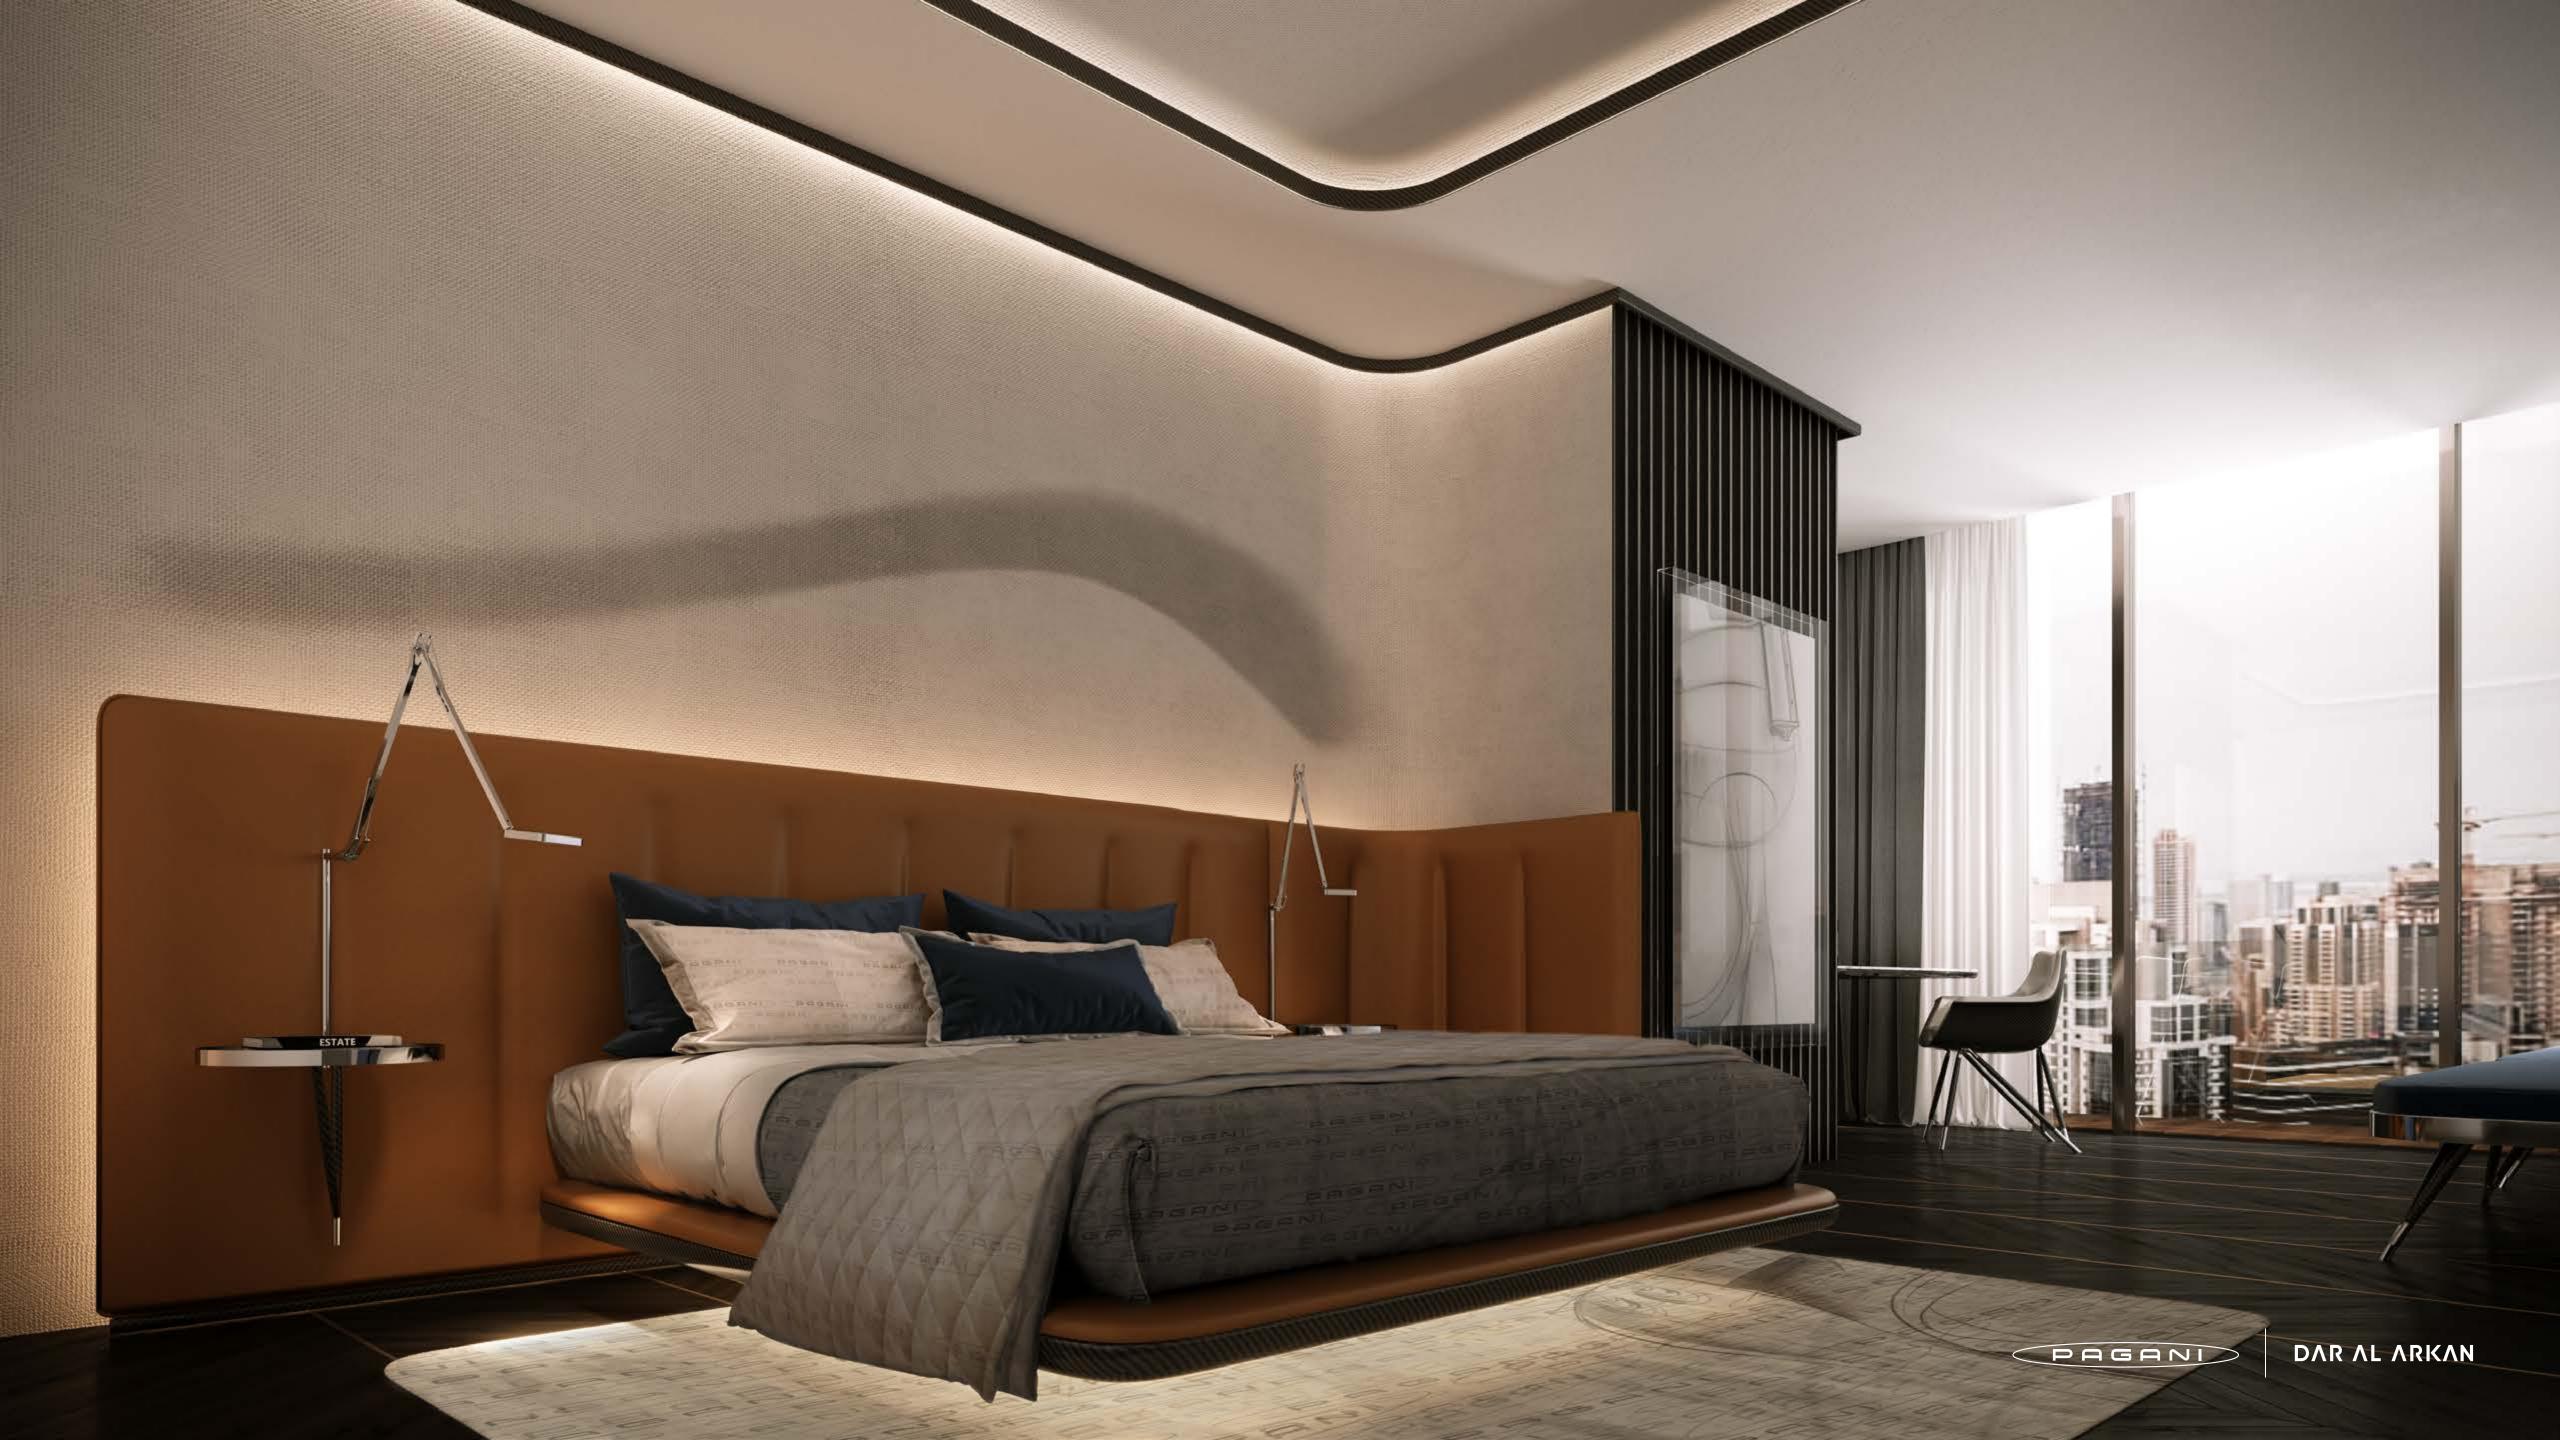

#### **Bedrooms**

Semi Engineered wood flooring and skirting Paint with accent wallpaper Gypsum ceiling finished with paint Built-in lacquered joinery

#### **Bathrooms**

Marble flooring and skirting
Marble / wallpaper walls
Moisture resistant gypsum ceiling finished
with paint
Marble counter top
Lacquered / Veneer joinery
Gessi, Newform or equivalent
sanitary fixtures
Kohler, Duravit, Geberit or equivalent
sanitaryware