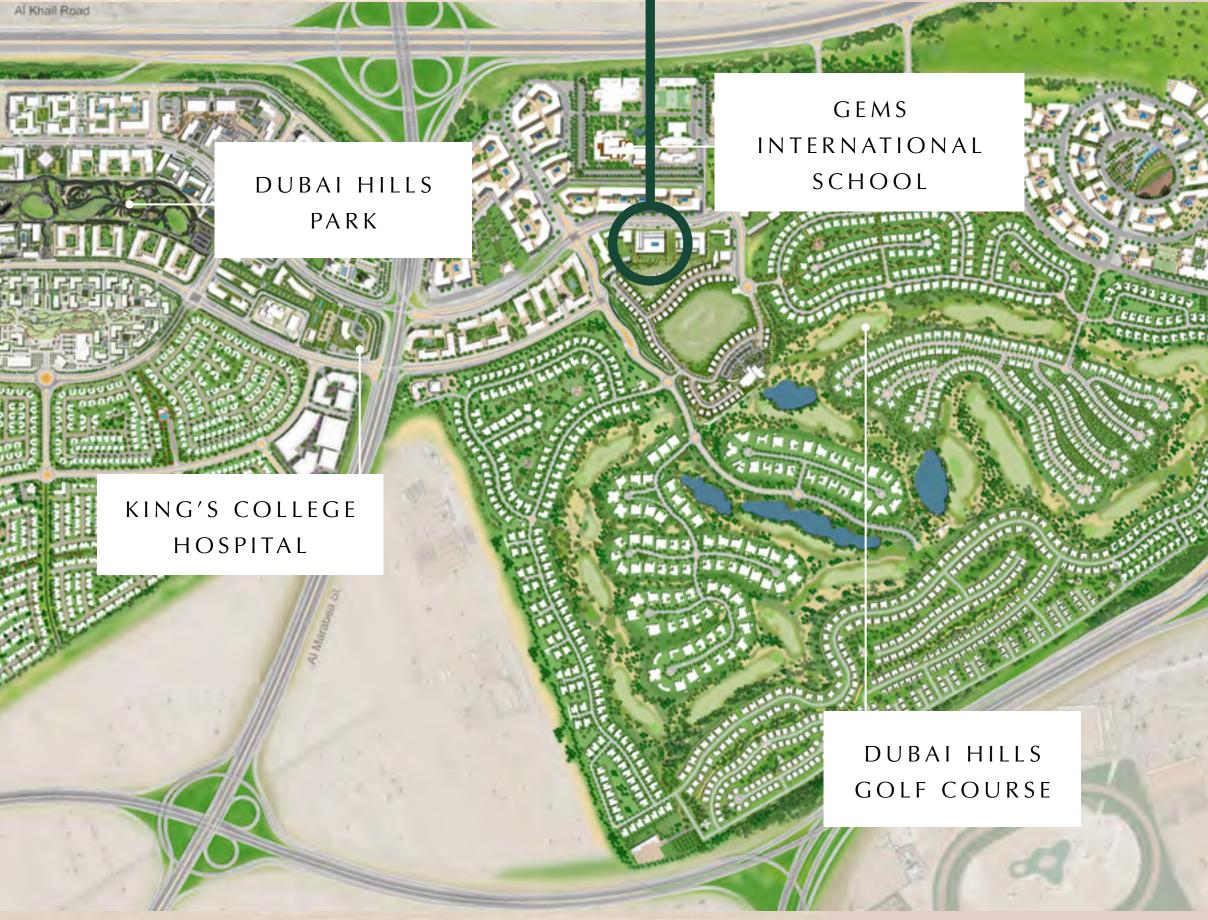

# NEXT STOP -DUBAI HILLS PARK

Once you've brushed up on your swing at the golf course, succumb to the beauty of the DUBAI HILLS PARK.

Relax, unwind and explore 14+ activities that nourish the mind, body and soul.

# FIND INSPIRATION AT EVERY CORNER

DUBAI HILLS

MALL

GOLFVILLE is not just about the premium amenities and vibrant atmosphere. It's about having the best of urban lifestyles at your fingertips.

18-HOLE CHAMPIONSHIP GOLF COURSE Footsteps away

ICONIC NEW CLUBHOUSE Footsteps away

DUBAI HILLS PARK 5 mins away

DUBAI HILLS MALL 5 mins away