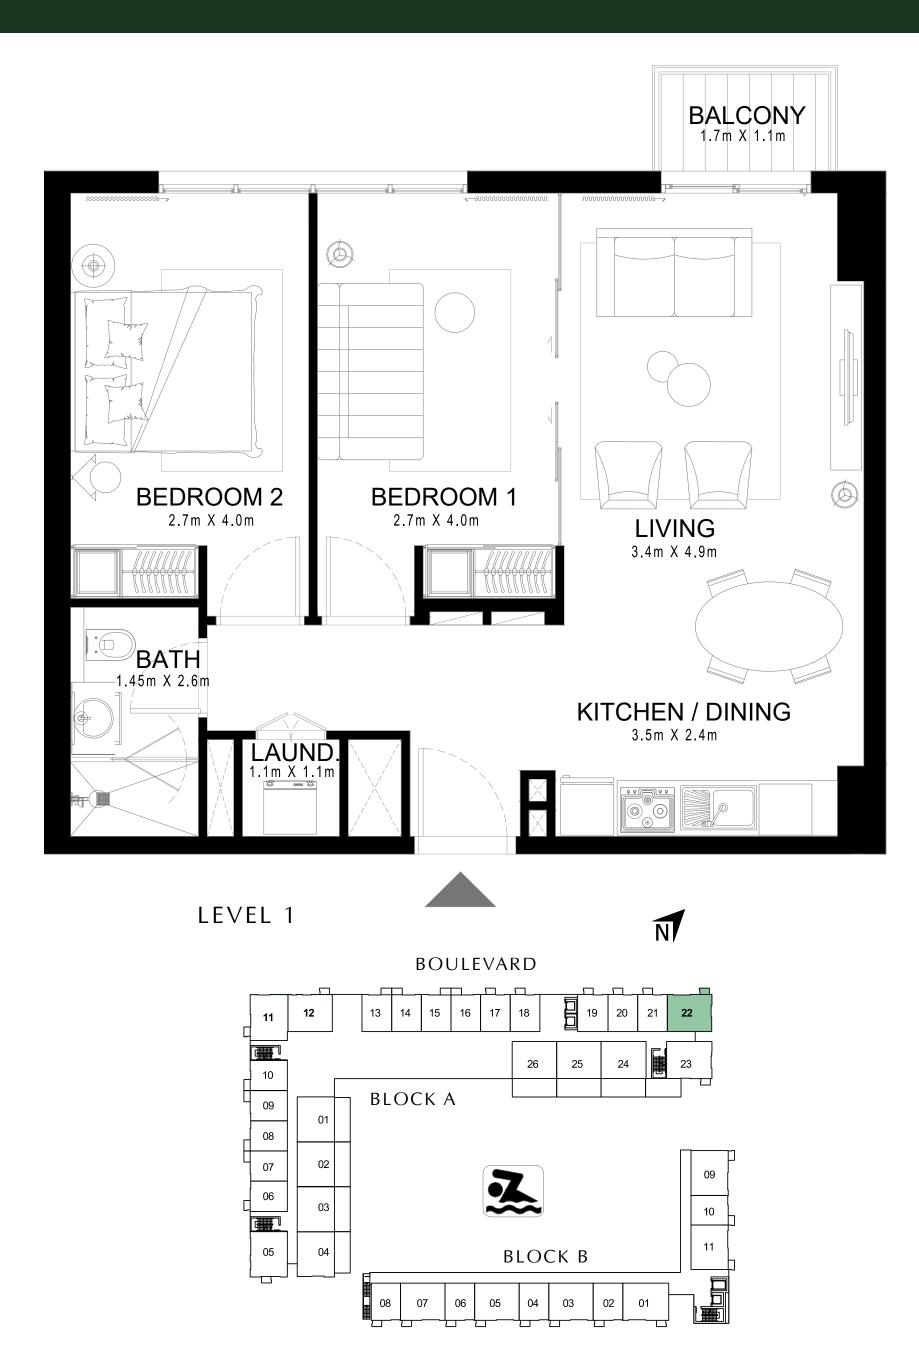

---|-----------------------|
| 1          | Down<br>Payment              | Within 30 Days | 637,196               |
| 2          | 1st<br>Installment           | Jun-23         | 55,894                |
| 3          | 2nd<br>Installment           | Oct-23         | 111,788               |
| 4          | 100%<br>Completion           | July 24        | 111,788               |
| 5          | 6 Month<br>After Completion  | Jan 25         | 111,788               |
| 6          | 12 Month<br>After Completion | Jul 25         | 111,788               |
| 7          | 18 Month<br>After Completion | Jan 26         | 111,788               |
| 8          | 24 Month<br>After Completion | Jul 26         | 111,788               |



## GOLFVILLE

### FLOOR PLAN

### Level 1- UNIT # 122 Size 730 Sqft.





# NEXT STOP -DUBAI HILLS PARK

Once you've brushed up on your swing at the golf course, succumb to the beauty of the DUBAI HILLS PARK.

Relax, unwind and explore 14+ activities that nourish the mind, body and soul.

After your fun-filled afternoon, return home to GOLFVILLE in just a few minutes. Urban Beach and Splash Park

> Skate Park



### GOLFVILLE





# FIND INSPIRATION AT EVERY CORNER

DUBAI HILLS

MALL

GOLFVILLE is not just about the premium amenities and vibrant atmosphere. It's about having the best of urban lifestyles at your fingertips.



18-HOLE CHAMPIONSHIP GOLF COURSE Footsteps away



ICONIC NEW CLUBHOUSE Footsteps away



DUBAI HILLS PARK 5 mins away



DUBAI HILLS MALL 5 mins away

#### GOLFVILLE