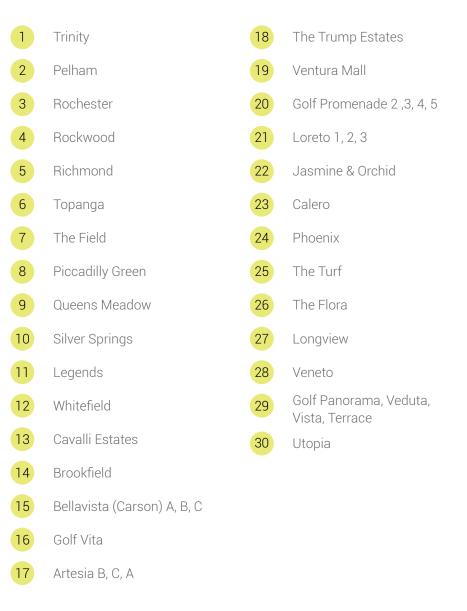

bles, skate park, Malibu Bay wave pool, luxury dining and entertainment options, multi-sports amenities and more.

SPACE TO BREATHE, IN THE PLACE BE

You will truly want for nothing.





### SPORTS AND LEISURE



### AIRPORT

Al Maktoum International Airport – 28 minutes

# DAMAC HILLS: CLOSE TO EVERYTHING

# HOSPITALS 1 Aster Medical Centre – 9 minutes 2 Mediclinic Parkview Hospital – 12 minutes 3 NMC Royal Hospital – 19 minutes HOTELS Park Inn by Radisson – 10 minutes 2 Studio One Hotel – 9 minutes 3 FIVE Jumeirah Village Hotel – 19 minutes SCHOOLS 1 Jebel Ali School – 5 minutes 2 Fairgreen International School – 11 minutes 3 Global Indian International School – 16 minutes 4 Safa Community School – 18 minutes

- 5 Kings' School 21 minutes

# UTOPIA

URBAN RESORT VILLAS



### CLUSTERS



### ESSENTIALS

| 1  | Jebel Ali Internation |
|----|-----------------------|
| 2  | CreaKids Nursery      |
| 3  | Line Circle Cafe      |
| 4  | Food Trucks           |
| 5  | Carrefour Superma     |
| 6  | Corner Barber         |
| 7  | 4Her Salon            |
| 8  | Community Centre      |
| 9  | Radisson Dubai DA     |
| 10 | Trump Internationa    |
| 1  | Prato / 71 Sports B   |
| 12 | Spinneys Superma      |
| 13 | Bakericious Supern    |
| 14 | Saudi German Clini    |
| 15 | Medicina Pharmac      |
| 16 | Viva Supermarket      |
| 17 | Maison de Coiffure    |
|    |                       |

### ional School

narket

- AMAC Hills nal Golf Club, Dubai
- Bar
- arket
- rmarket
- nic
- асу

### AMENITIES









# WHERE EXCLUSIVE, IS EXCLUSIVELY YOURS

Touch the sky with your toes in