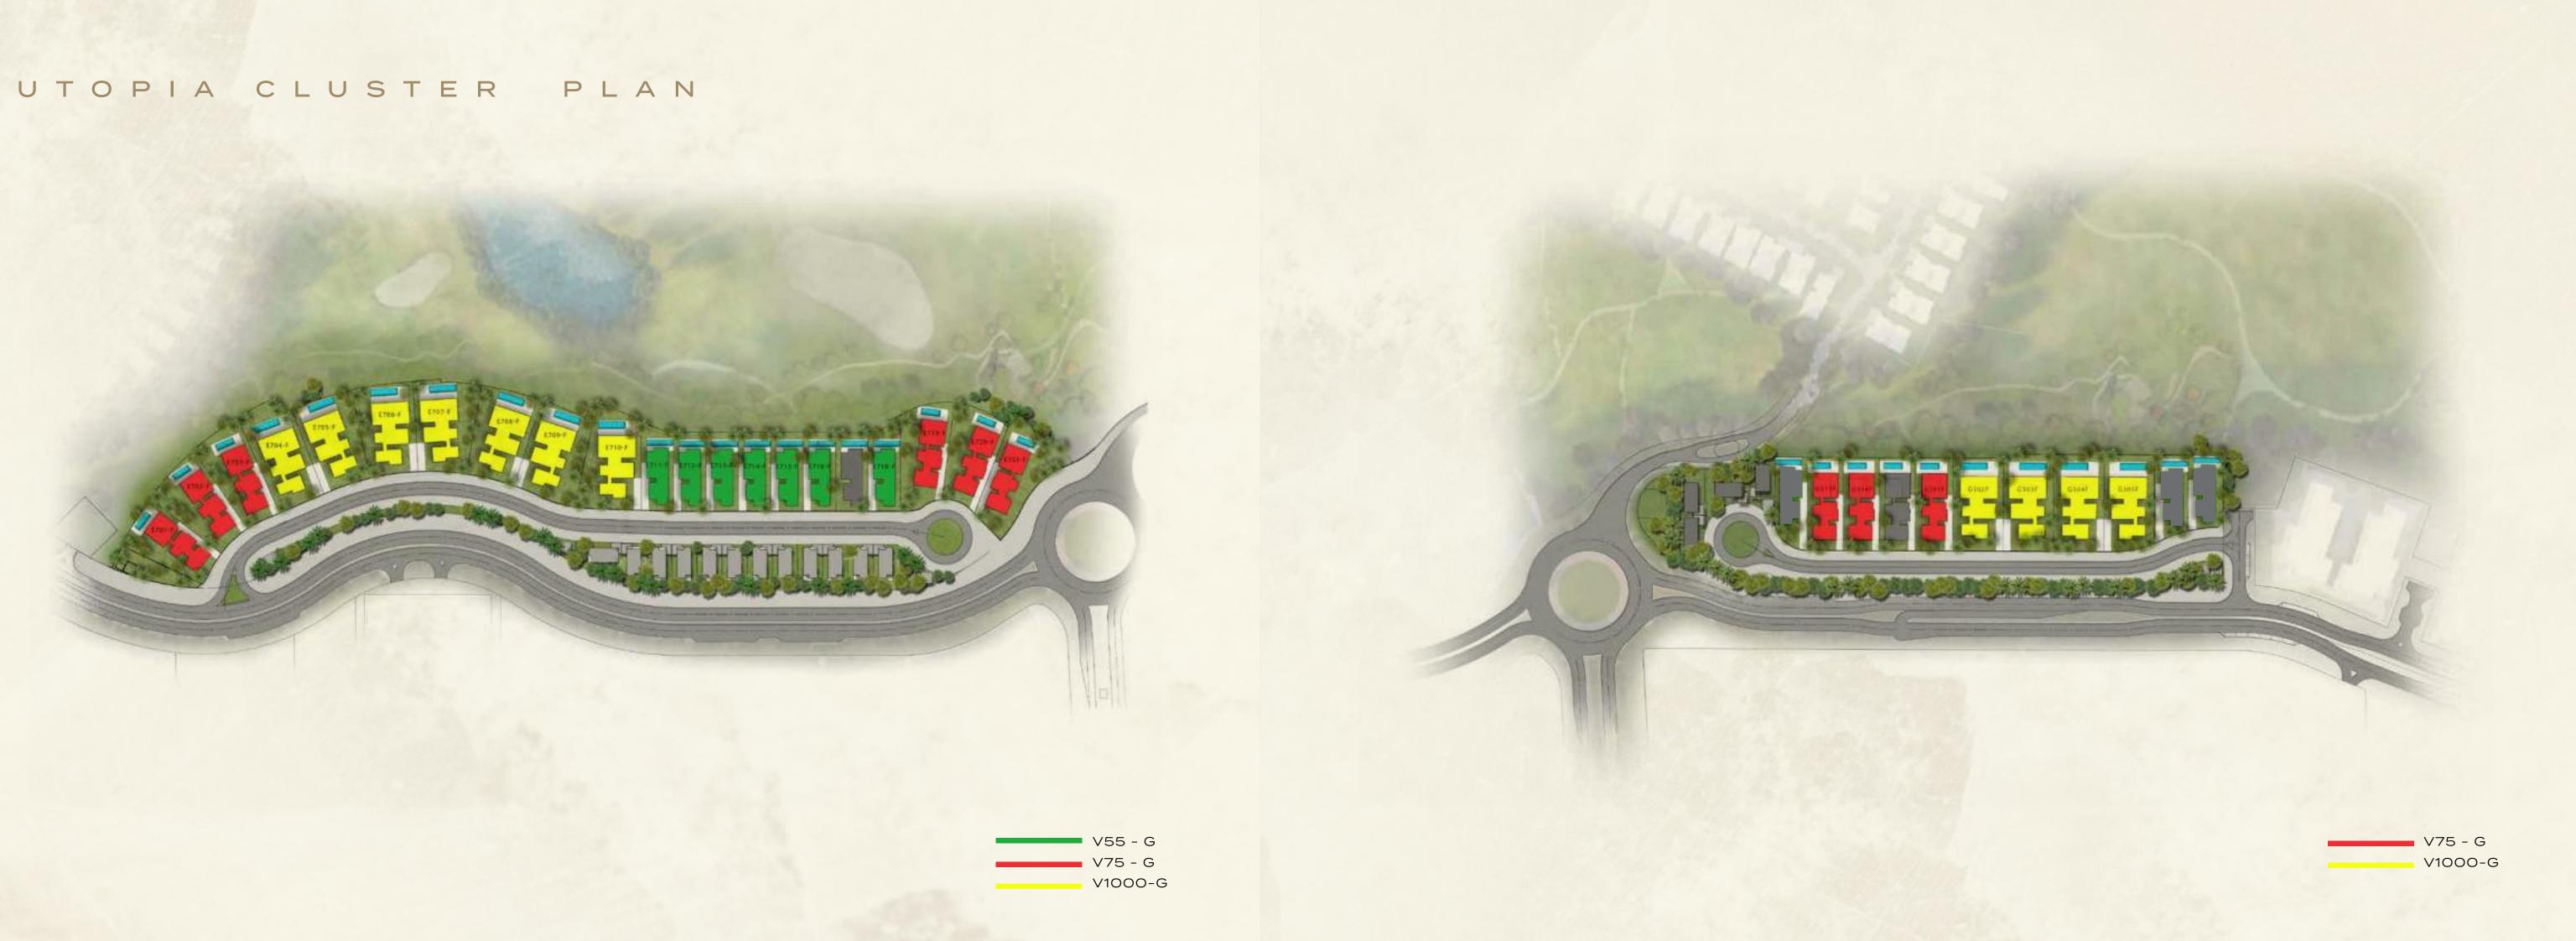

### CLUSTERS

V1000

V75

V55

# BREATHE IN THE DIVINE

Discover V1000, a grand and select collection of six-bedroom villas that include the signature features of Utopia, as well as a water feature off the rooftop primary bedroom and more space to live than you could ever dream of.

# DANCE WITH THE SUBLIME

Step into V75, seven-bedroom villas where wonder meets you no matter wherever you turn. With two impressive primary bedrooms complete with their own walk-in closets, the residences also have a private plunge pool on the roof, ideal for invigoration.

# BATHE IN THE SERENE

Explore V55, five-bedroom villas that will leave you spoilt for choice on how to spend your days (and nights). While each floor revels in their own delights, the tranquil rooftop deck is ideal vantage point to bask not just in views of the community, but to reflect on what matters to you.