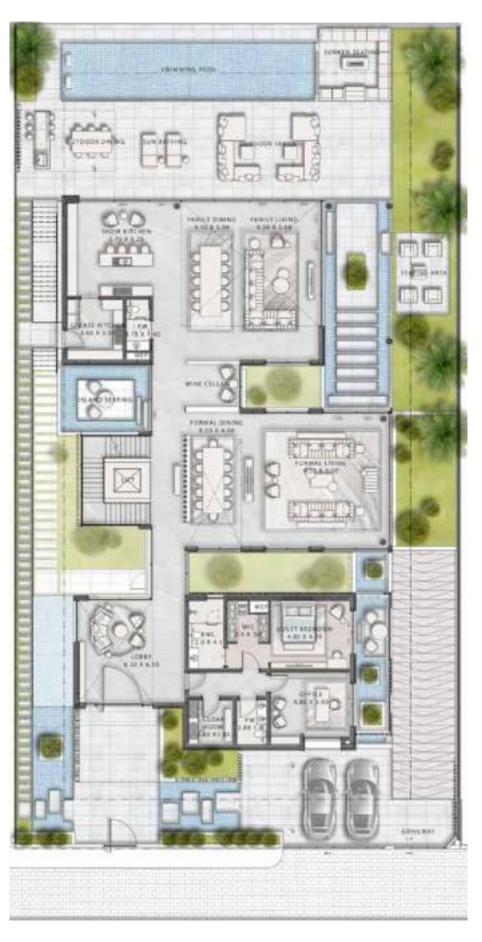

A CONTEMPORARY HAVEN OF YOUR OWN DEVICE

Utopia has three distinct villa typologies, ranging from five to seven spacious ensuite bedrooms where tranquil vistas of greenery or water greet you. Within, show kitchens give way to grand dining rooms and cosy family areas, intimate nooks and areas to entertain friends, loved ones or simply, yourself.

Soaring a subtle two stories as well as a liveable roof floor, and complete with well-equipped basements, the villas also have their own elevators in addition to staff quarters and multi-car garages with turntables.