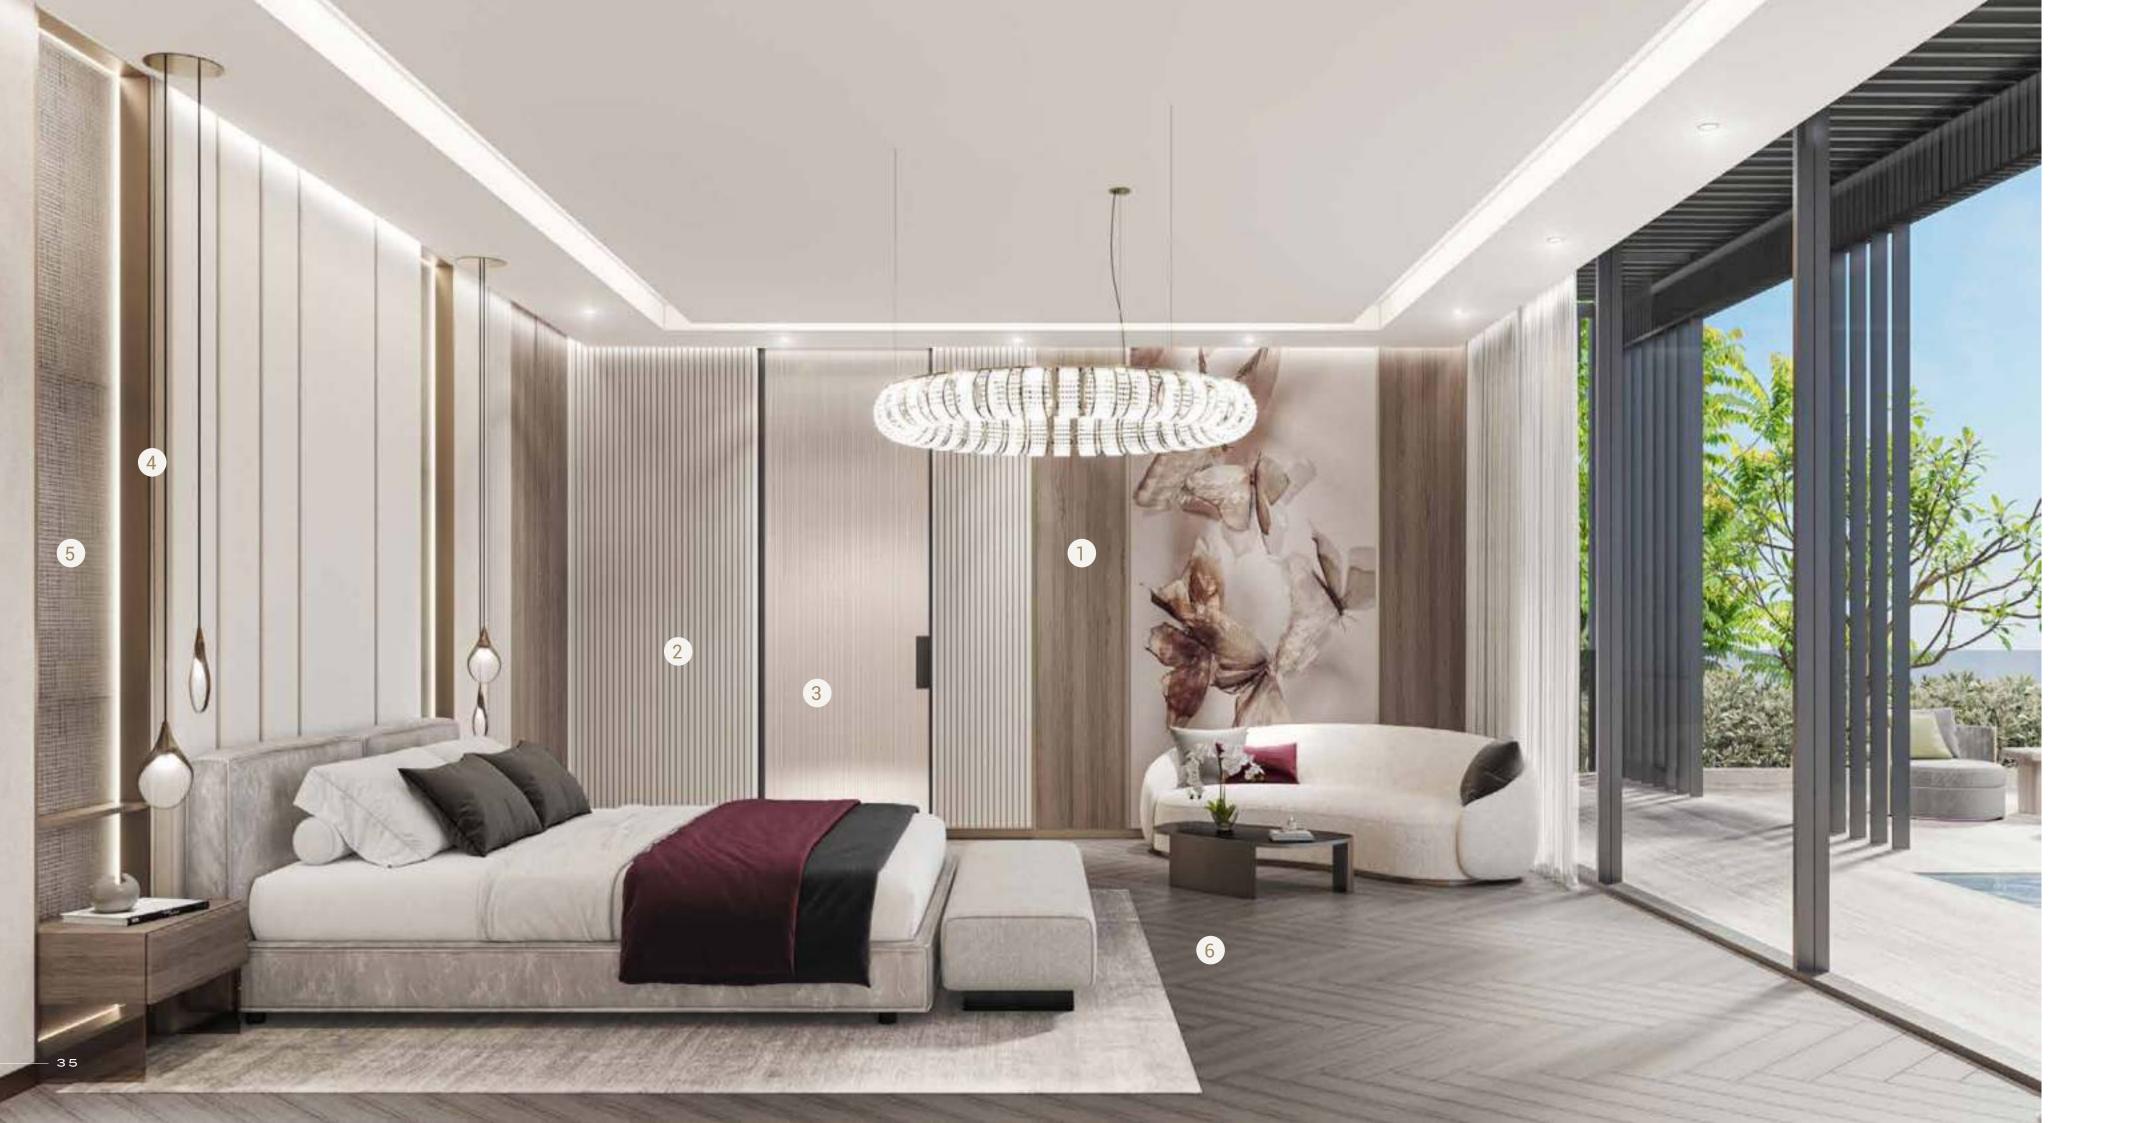

### V1000 PRIMARY BEDROOM

# V1000 PRIMARY ENSUITE

Frosted Glass

White Marble Porcelain Tile

Arabescato Corcia Porcelain Tile

Semi-gloss Lacquer