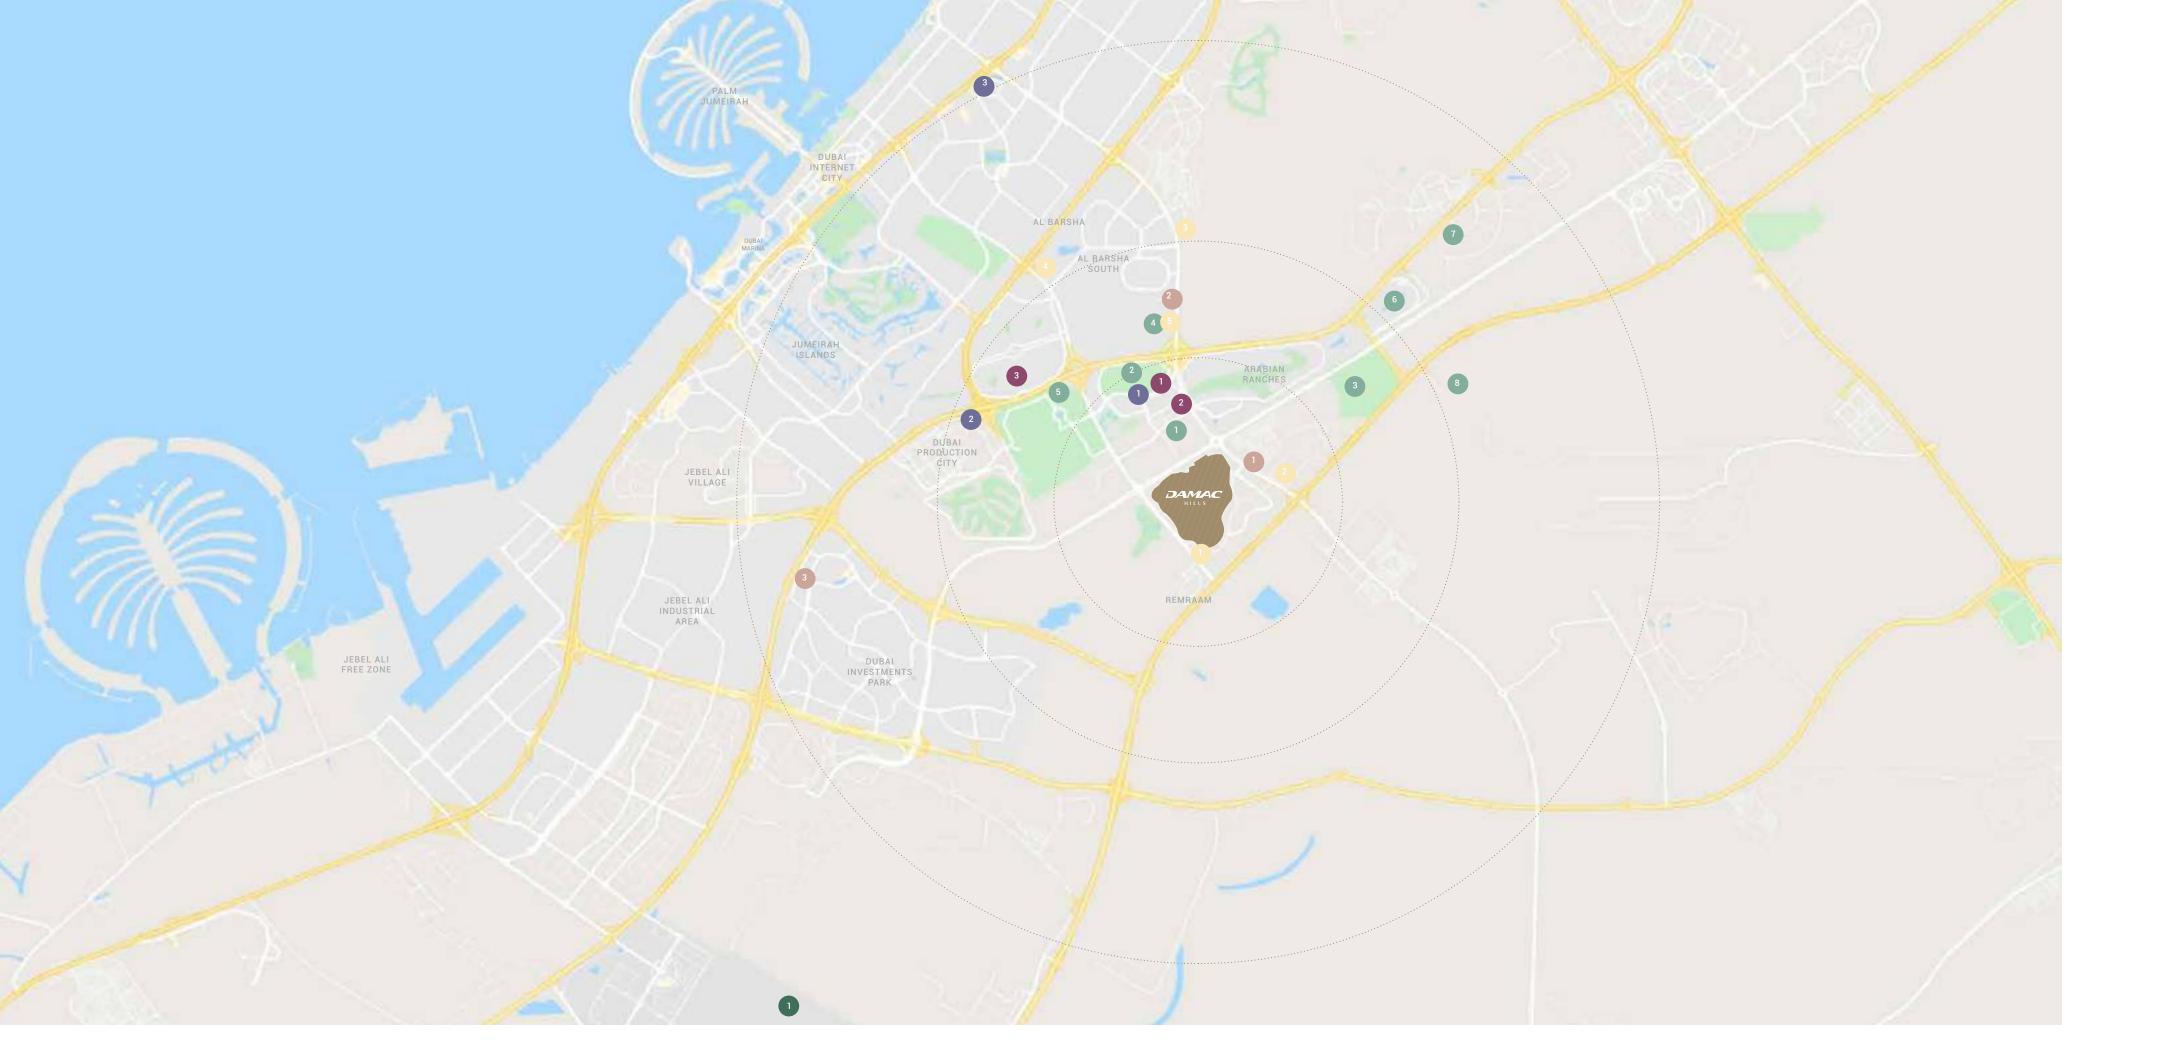

# DAMAC HILLS: CLOSE TO EVERYTHING

# HOSPITALS 1 Aster Medical Centre – 9 minutes 2 Mediclinic Parkview Hospital – 12 minutes 3 NMC Royal Hospital – 19 minutes HOTELS Park Inn by Radisson – 10 minutes 2 Studio One Hotel – 9 minutes 3 FIVE Jumeirah Village Hotel – 19 minutes SCHOOLS 1 Jebel Ali School – 5 minutes 2 Fairgreen International School – 11 minutes 3 Global Indian International School – 16 minutes 4 Safa Community School – 18 minutes

- 5 Kings' School 21 minutes

### ESSENTIALS

| 1  | Jebel Ali Internation |
|----|-----------------------|
| 2  | CreaKids Nursery      |
| 3  | Line Circle Cafe      |
| 4  | Food Trucks           |
| 5  | Carrefour Superma     |
| 6  | Corner Barber         |
| 7  | 4Her Salon            |
| 8  | Community Centre      |
| 9  | Radisson Dubai DA     |
| 10 | Trump Internationa    |
| 1  | Prato / 71 Sports B   |
| 12 | Spinneys Superma      |
| 13 | Bakericious Supern    |
| 14 | Saudi German Clini    |
| 15 | Medicina Pharmac      |
| 16 | Viva Supermarket      |
| 17 | Maison de Coiffure    |
|    |                       |

### ional School

narket

- AMAC Hills nal Golf Club, Dubai
- Bar
- arket
- rmarket
- nic
- асу