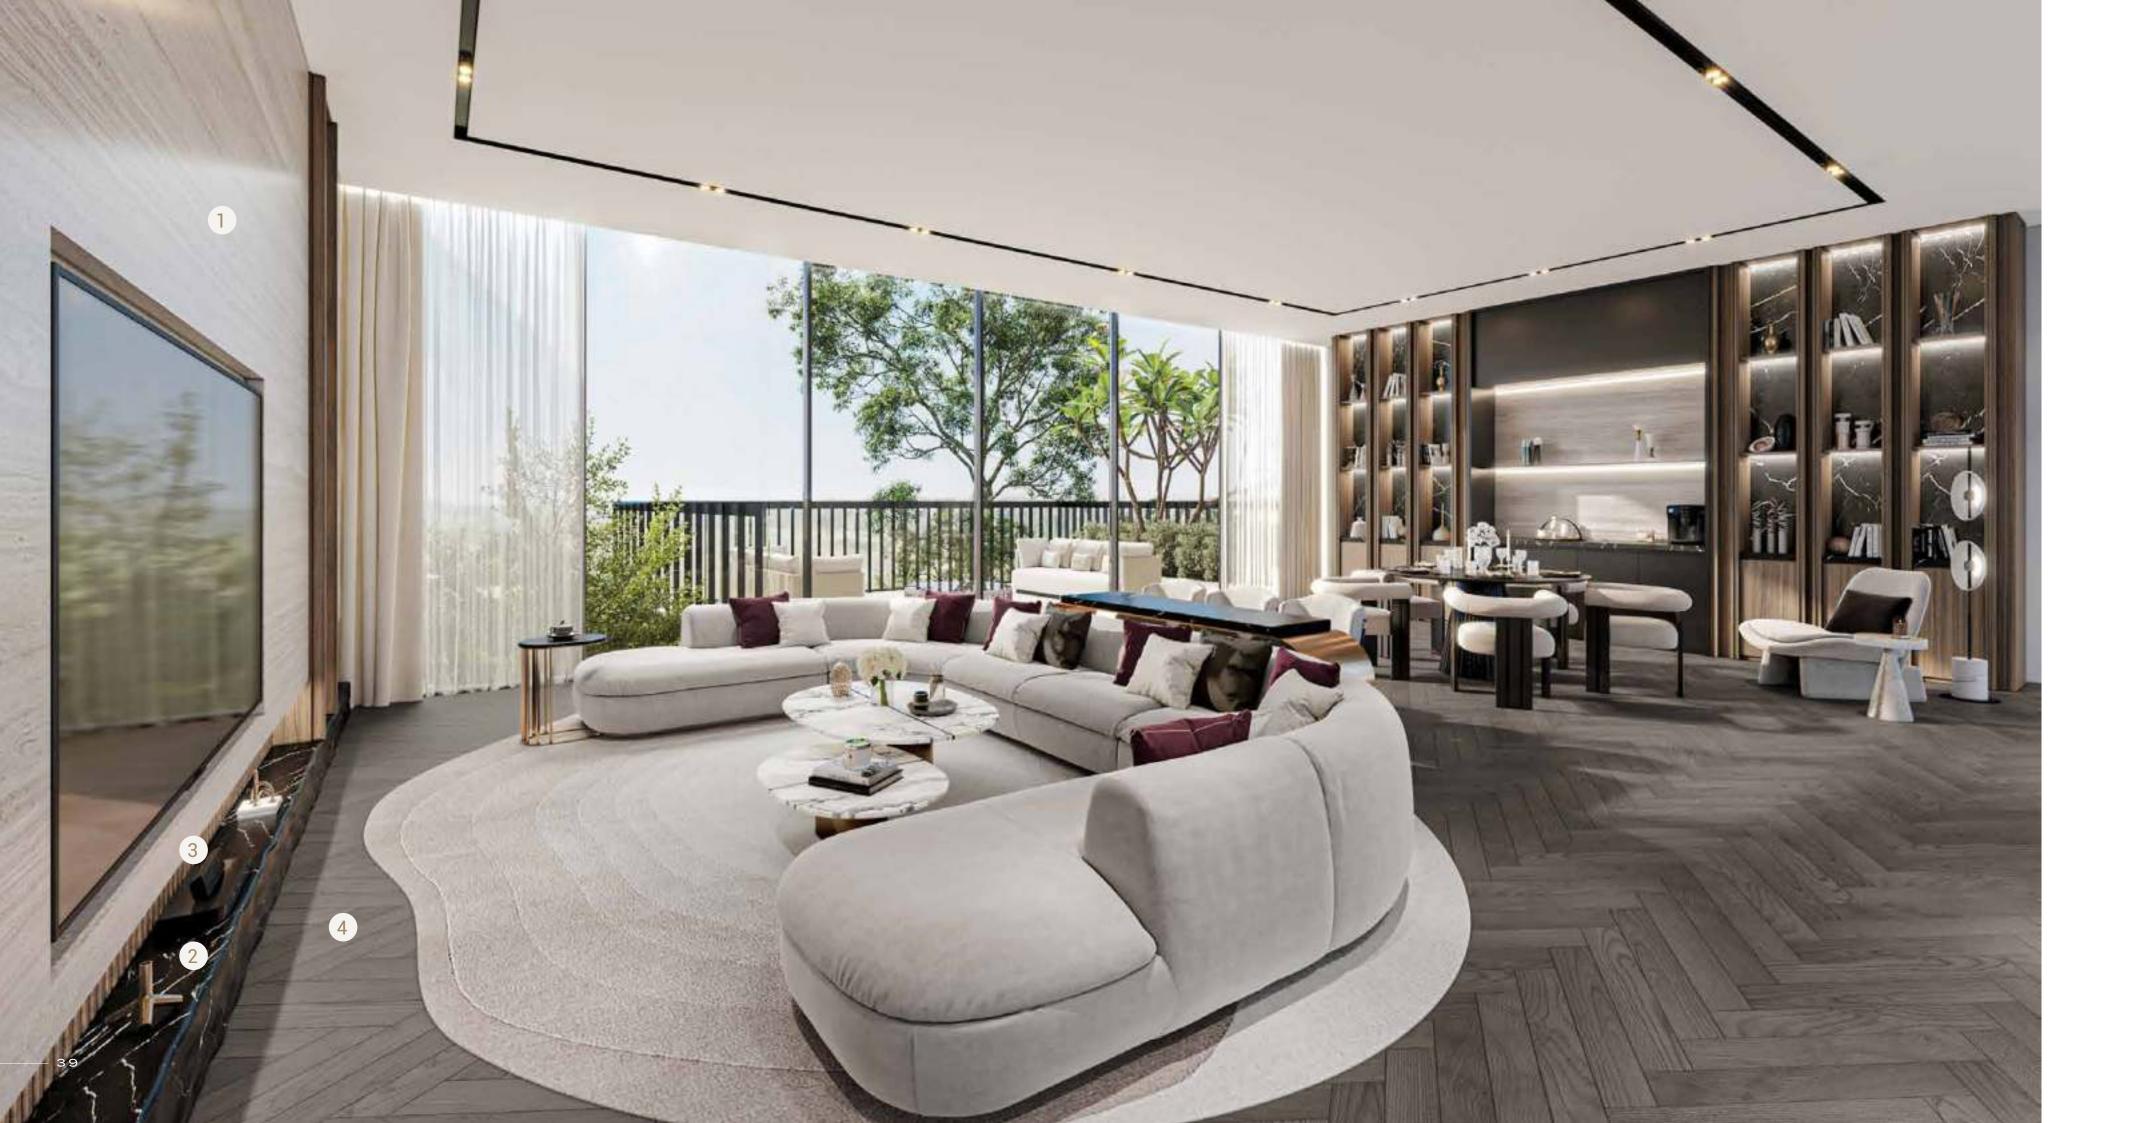

# WHERE EXCLUSIVE, IS EXCLUSIVELY YOURS

Touch the sky with your toes in the grass from the luxury of your sanctuary within a sanctuary, Utopia. Twenty-seven exquisite, contemporary resort-style villas featuring everything you could ever want from even the most indulgent of escapes.

Each residence enjoys its own private infinity pool, basement entertainment arena, home cinema, water features, gym, spa...the list is as endless as the potential for a truly unique living experience steeped in the carefree bliss of a perpetual holiday.

# CHANGE YOUR PERCEPTION OF SPACE & SELF

Geometric lines, natural, locally-sourced woods and cool metals. Each Utopia urban resort villa is a celebration of contemporary aesthetics where natural light is valued as highly as privacy, sweeping golf course or lake views and refreshing breezes.

Inspired by artistic, modern pavilions, the villas have been designed to resonate with your very soul, featuring high ceilings, indigenous foliage and stark forms complemented by flowing, organic shapes as well as rich marbles.