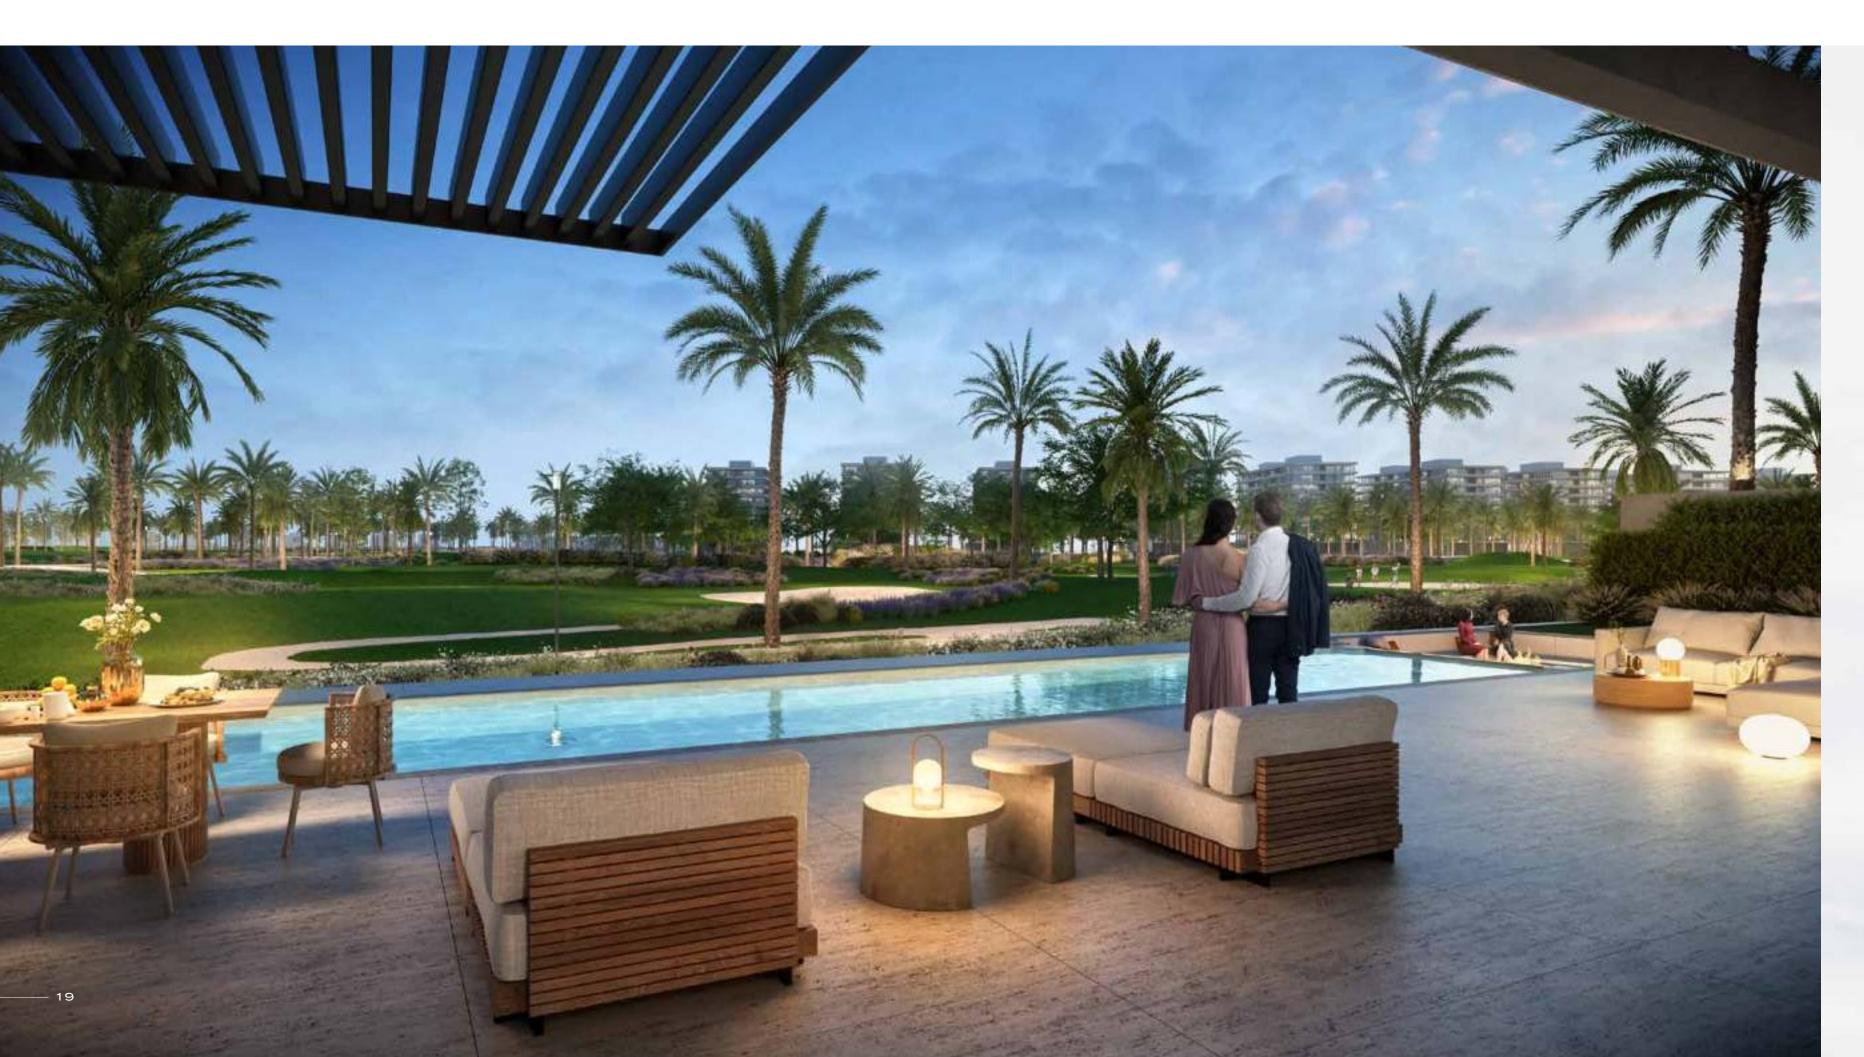

# UTOPIA

URBAN RESORT VILLAS

ТО

Utopia villas are situated in a secluded enclave within DAMAC Hills, yet wellconnected to the incredible amenities of the established, 42 million sqft community.

From DAMAC Mall to the acclaimed Trump International Golf Club, Dubai, stables, skate park, Malibu Bay wave pool, luxury dining and entertainment options, multi-sports amenities and more.

SPACE TO BREATHE, IN THE PLACE BE

You will truly want for nothing.