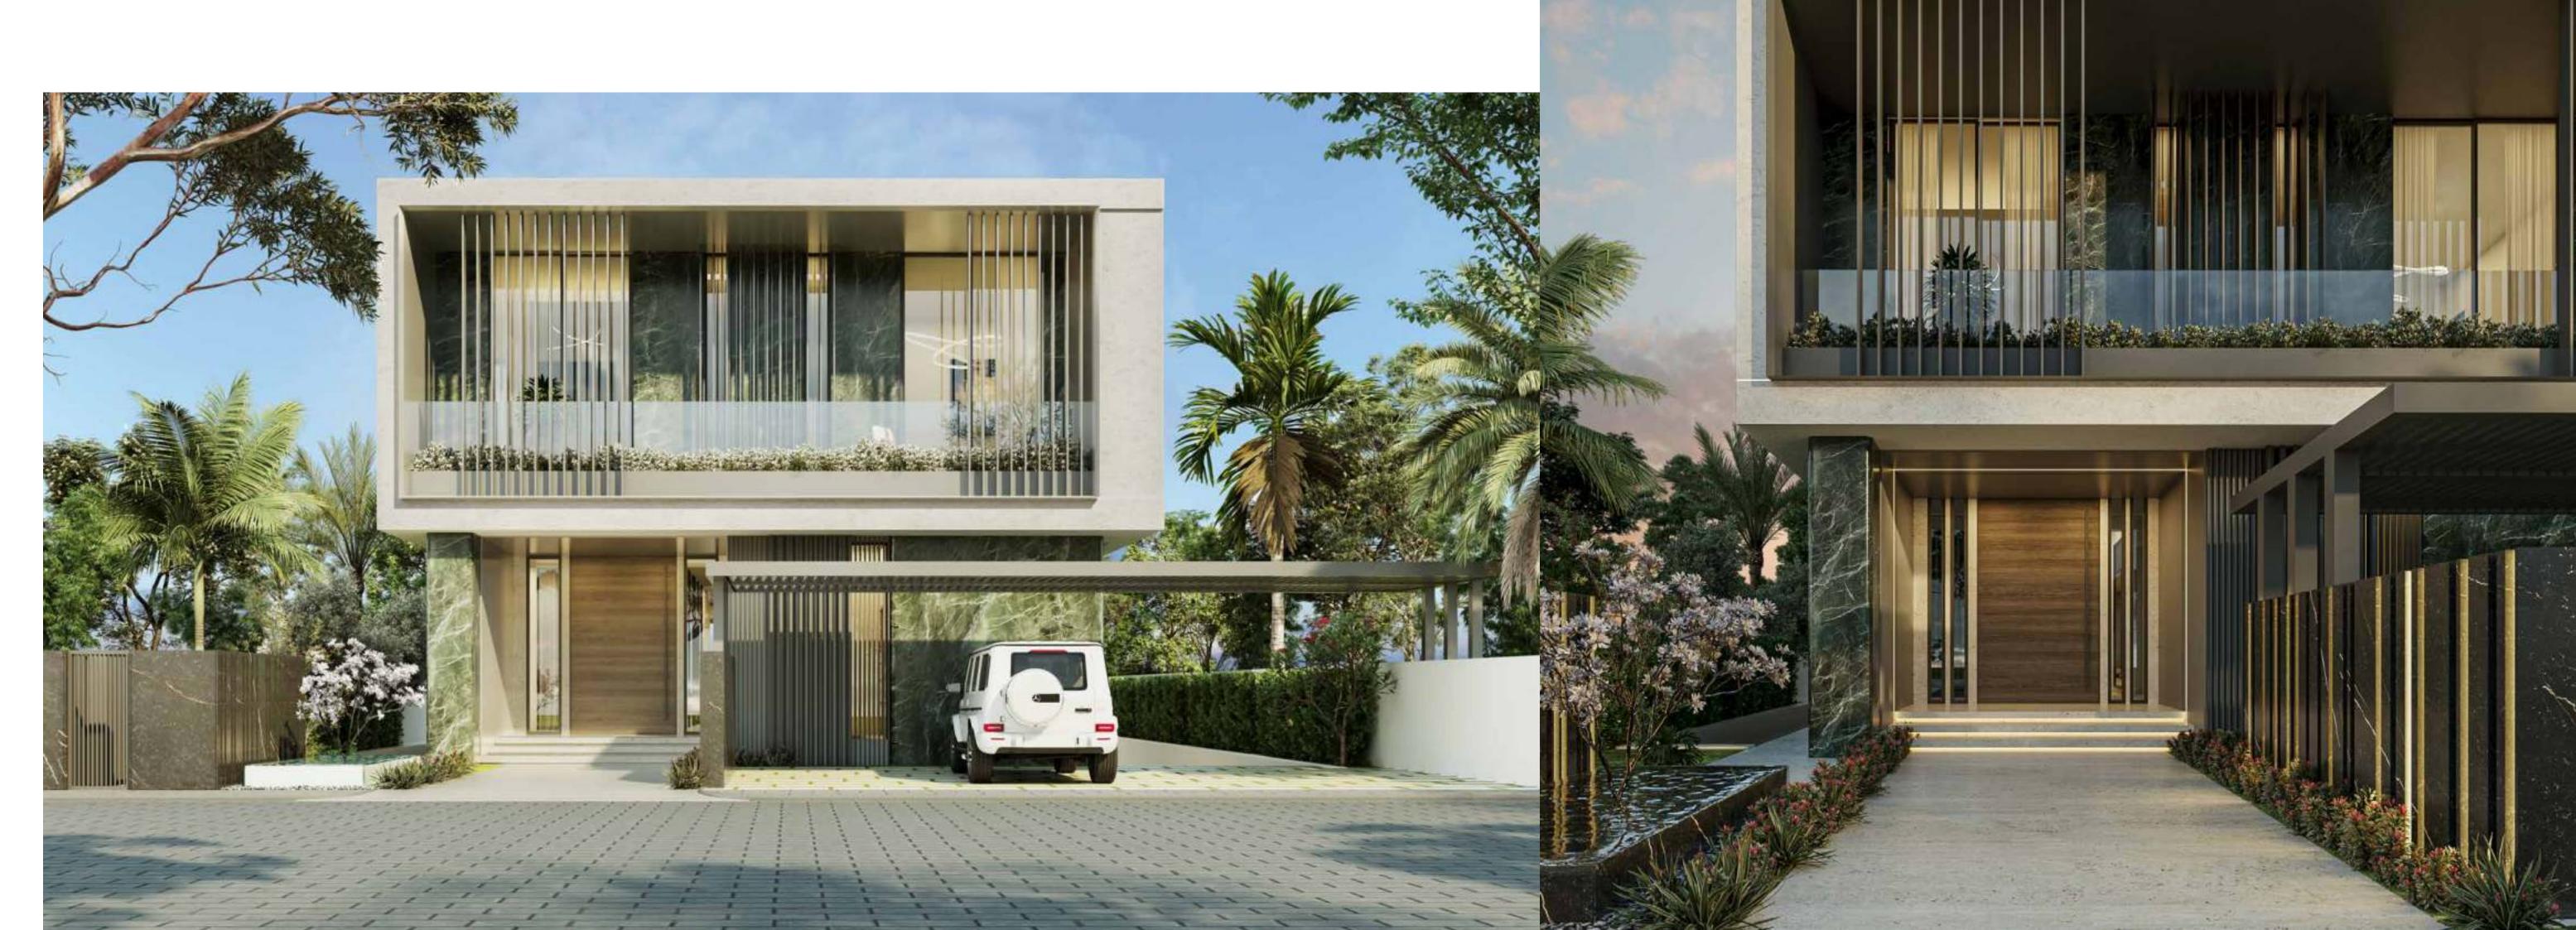

# CHANGE YOUR PERCEPTION OF SPACE & SELF

Geometric lines, natural, locally-sourced woods and cool metals. Each Utopia urban resort villa is a celebration of contemporary aesthetics where natural light is valued as highly as privacy, sweeping golf course or lake views and refreshing breezes.

Inspired by artistic, modern pavilions, the villas have been designed to resonate with your very soul, featuring high ceilings, indigenous foliage and stark forms complemented by flowing, organic shapes as well as rich marbles.

A CONTEMPORARY HAVEN OF YOUR OWN DEVICE

Utopia has three distinct villa typologies, ranging from five to seven spacious ensuite bedrooms where tranquil vistas of greenery or water greet you. Within, show kitchens give way to grand dining rooms and cosy family areas, intimate nooks and areas to entertain friends, loved ones or simply, yourself.

Soaring a subtle two stories as well as a liveable roof floor, and complete with well-equipped basements, the villas also have their own elevators in addition to staff quarters and multi-car garages with turntables.