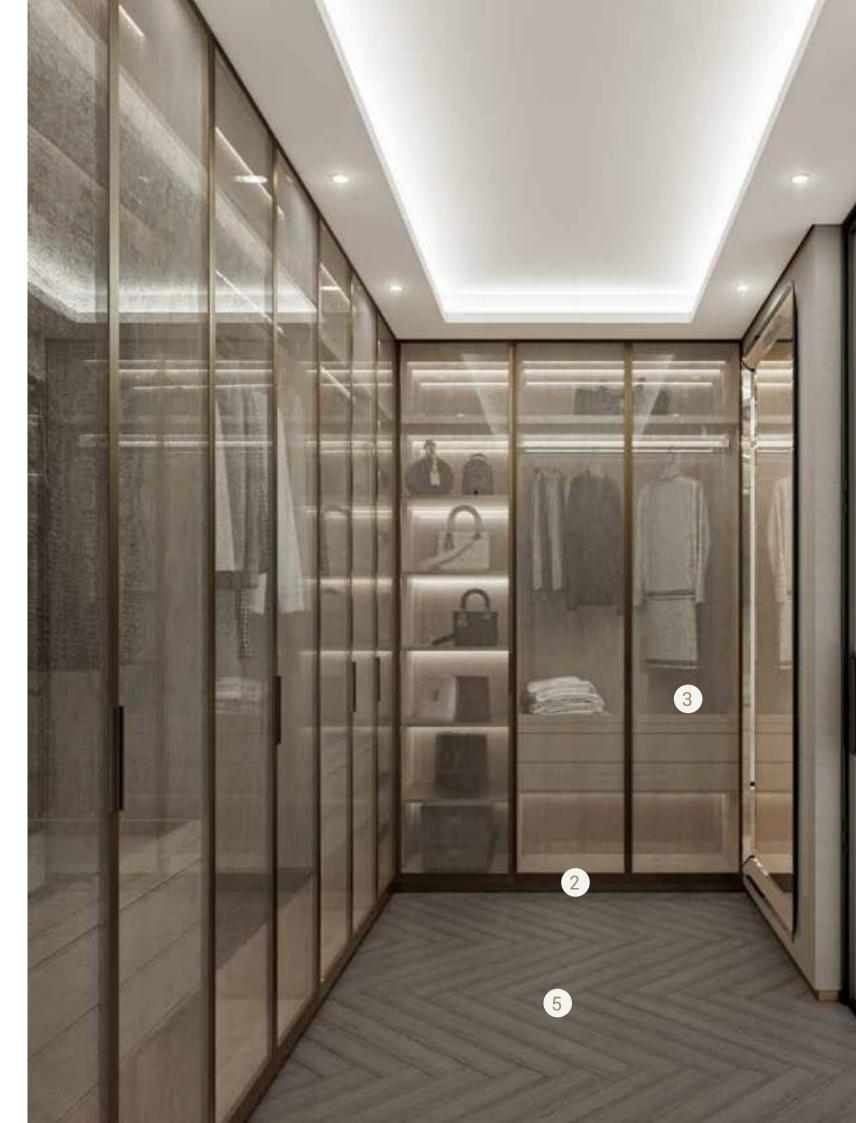

# V1000 WALK-IN CLOSET

Textured Wallpaper

Brushed Bronze Metal

Mesh Glass

# V75 WALK-IN CLOSET

Timber Veneer

Textured Wallpaper

Mesh Glass

Brushed Bronze Metal

Tinted Glass

Parquet Flooring

Textured Wallpaper

# V 5 5 WALK-IN CLOSET

Timber Veneer

Mesh Glass

Brushed Bronze Metal

Tinted Glass

Parquet Flooring

Faux Suede Fabric

Bronze Mirror