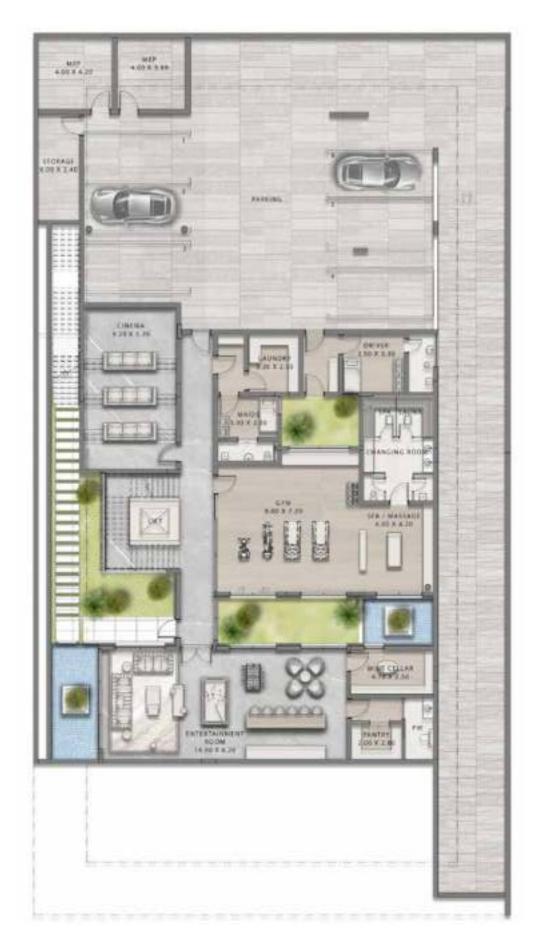

### 6-BEDROOM VILLA

V1000

BASEMENT

FIRST FLOOR

Soaring a subtle two stories as well as a liveable roof floor, and complete with well-equipped basements, the villas also have their own elevators in addition to staff quarters and multi-car garages with turntables.