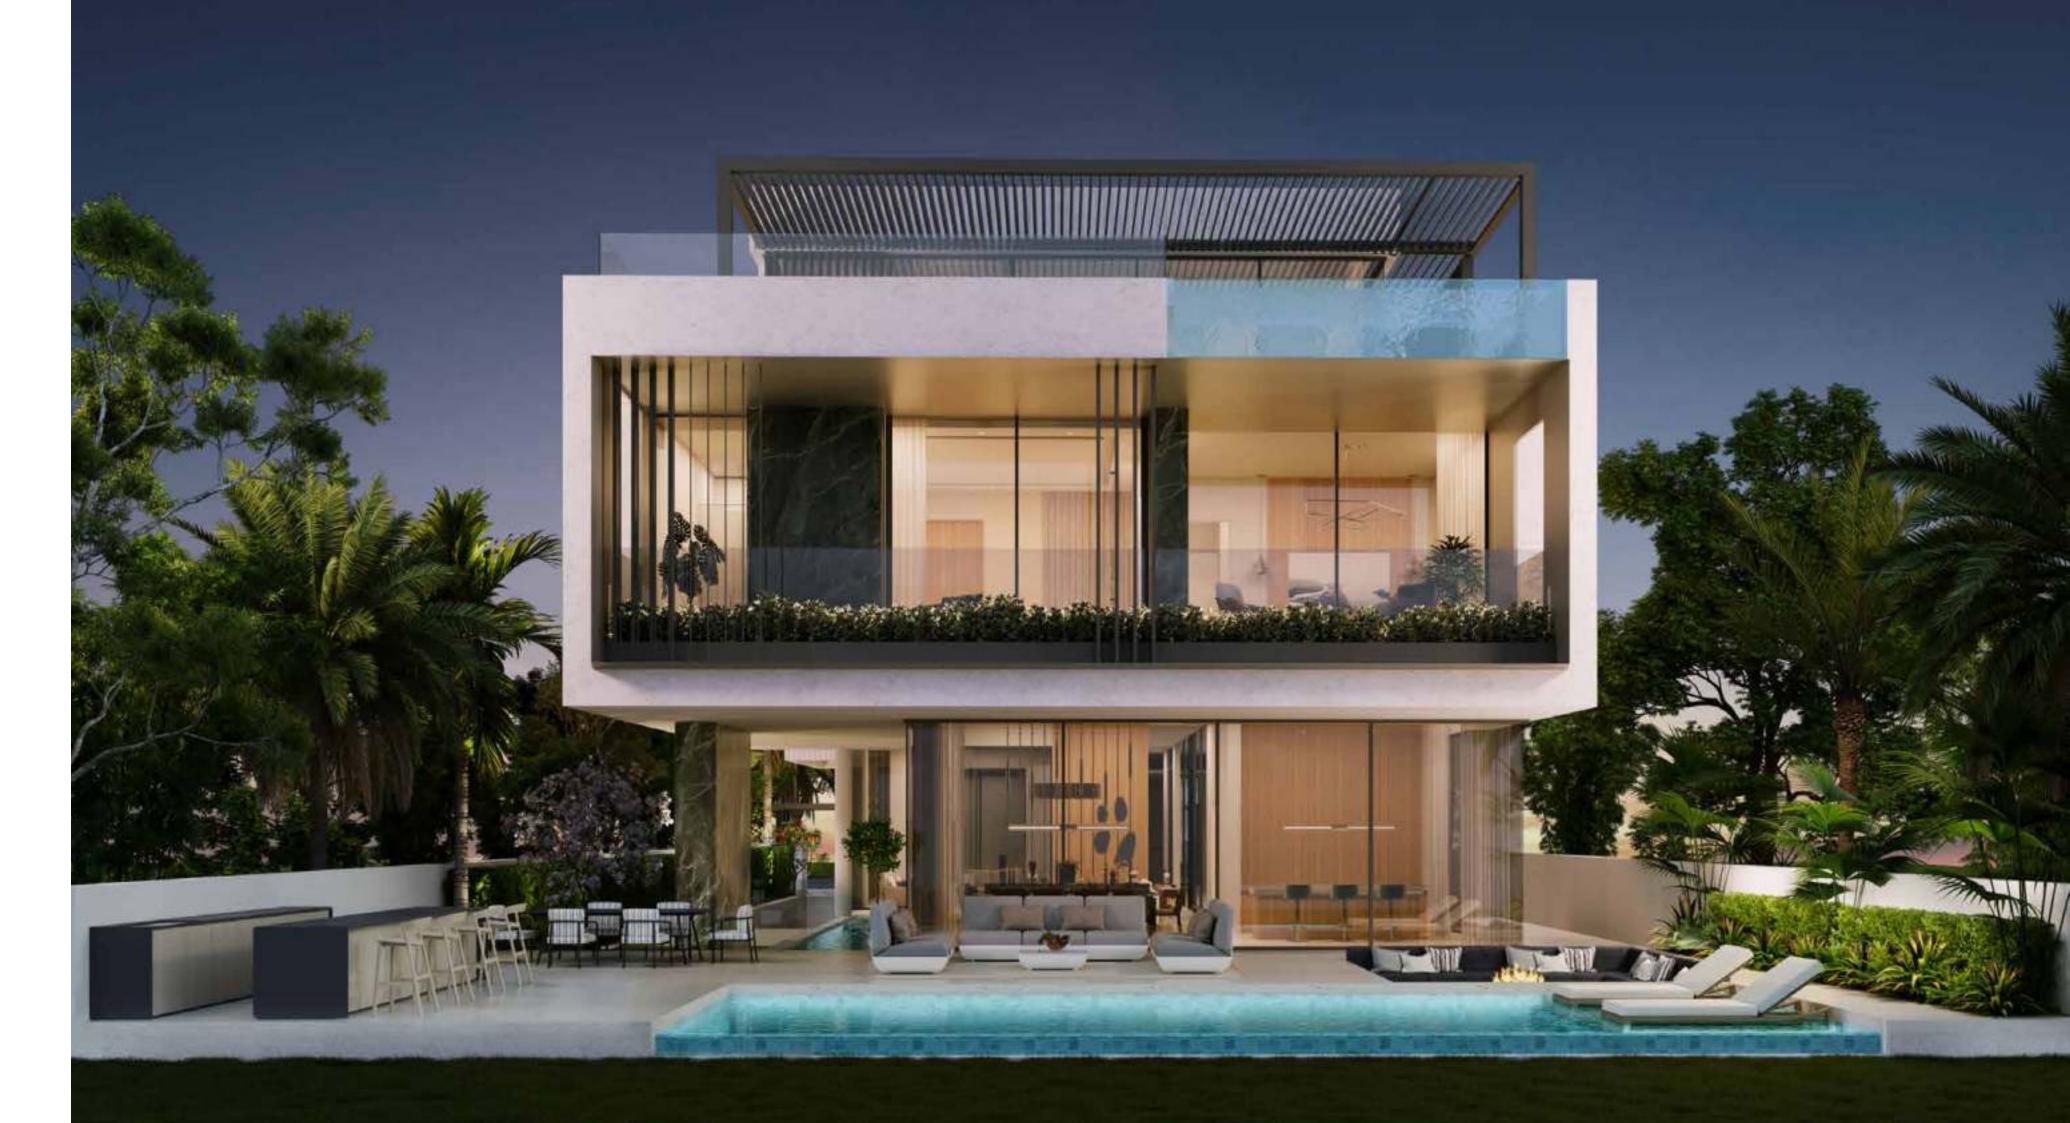

# WHERE EXCLUSIVE, IS EXCLUSIVELY YOURS

Touch the sky with your toes in the grass from the luxury of your sanctuary within a sanctuary, Utopia. Twenty-seven exquisite, contemporary resort-style villas featuring everything you could ever want from even the most indulgent of escapes.

Each residence enjoys its own private infinity pool, basement entertainment arena, home cinema, water features, gym, spa...the list is as endless as the potential for a truly unique living experience steeped in the carefree bliss of a perpetual holiday.

# CHANGE YOUR PERCEPTION OF SPACE & SELF

Geometric lines, natural, locally-sourced woods and cool metals. Each Utopia urban resort villa is a celebration of contemporary aesthetics where natural light is valued as highly as privacy, sweeping golf course or lake views and refreshing breezes.

Inspired by artistic, modern pavilions, the villas have been designed to resonate with your very soul, featuring high ceilings, indigenous foliage and stark forms complemented by flowing, organic shapes as well as rich marbles.