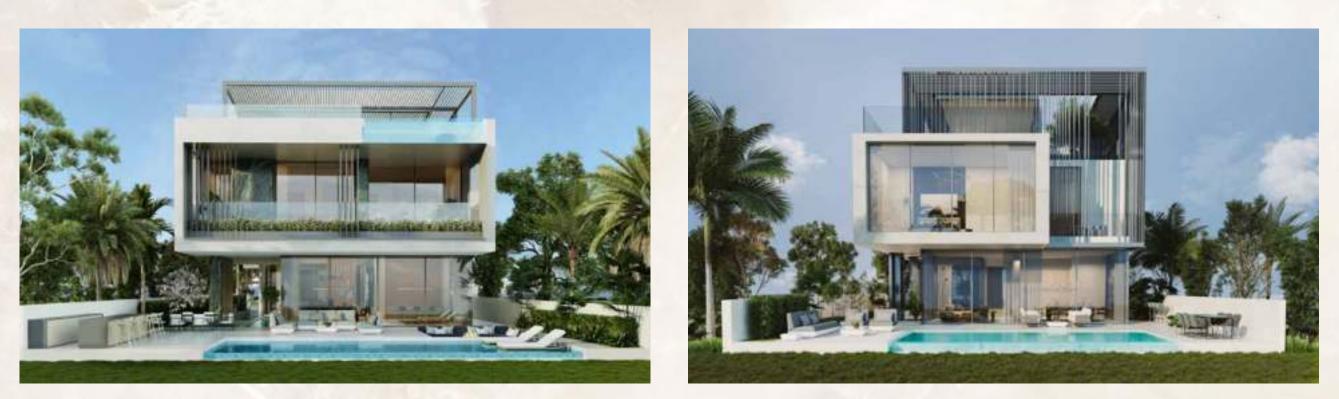

A CONTEMPORARY HAVEN OF YOUR OWN DEVICE

Utopia has three distinct villa typologies, ranging from five to seven spacious ensuite bedrooms where tranquil vistas of greenery or water greet you. Within, show kitchens give way to grand dining rooms and cosy family areas, intimate nooks and areas to entertain friends, loved ones or simply, yourself.

Soaring a subtle two stories as well as a liveable roof floor, and complete with well-equipped basements, the villas also have their own elevators in addition to staff quarters and multi-car garages with turntables.