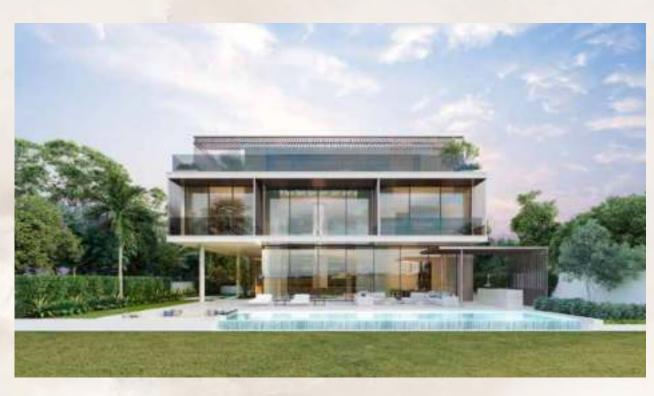

A CONTEMPORARY HAVEN OF YOUR OWN DEVICE

Utopia has three distinct villa typologies, ranging from five to seven spacious ensuite bedrooms where tranquil vistas of greenery or water greet you. Within, show kitchens give way to grand dining rooms and cosy family areas, intimate nooks and areas to entertain friends, loved ones or simply, yourself.

Soaring a subtle two stories as well as a liveable roof floor, and complete with well-equipped basements, the villas also have their own elevators in addition to staff quarters and multi-car garages with turntables.