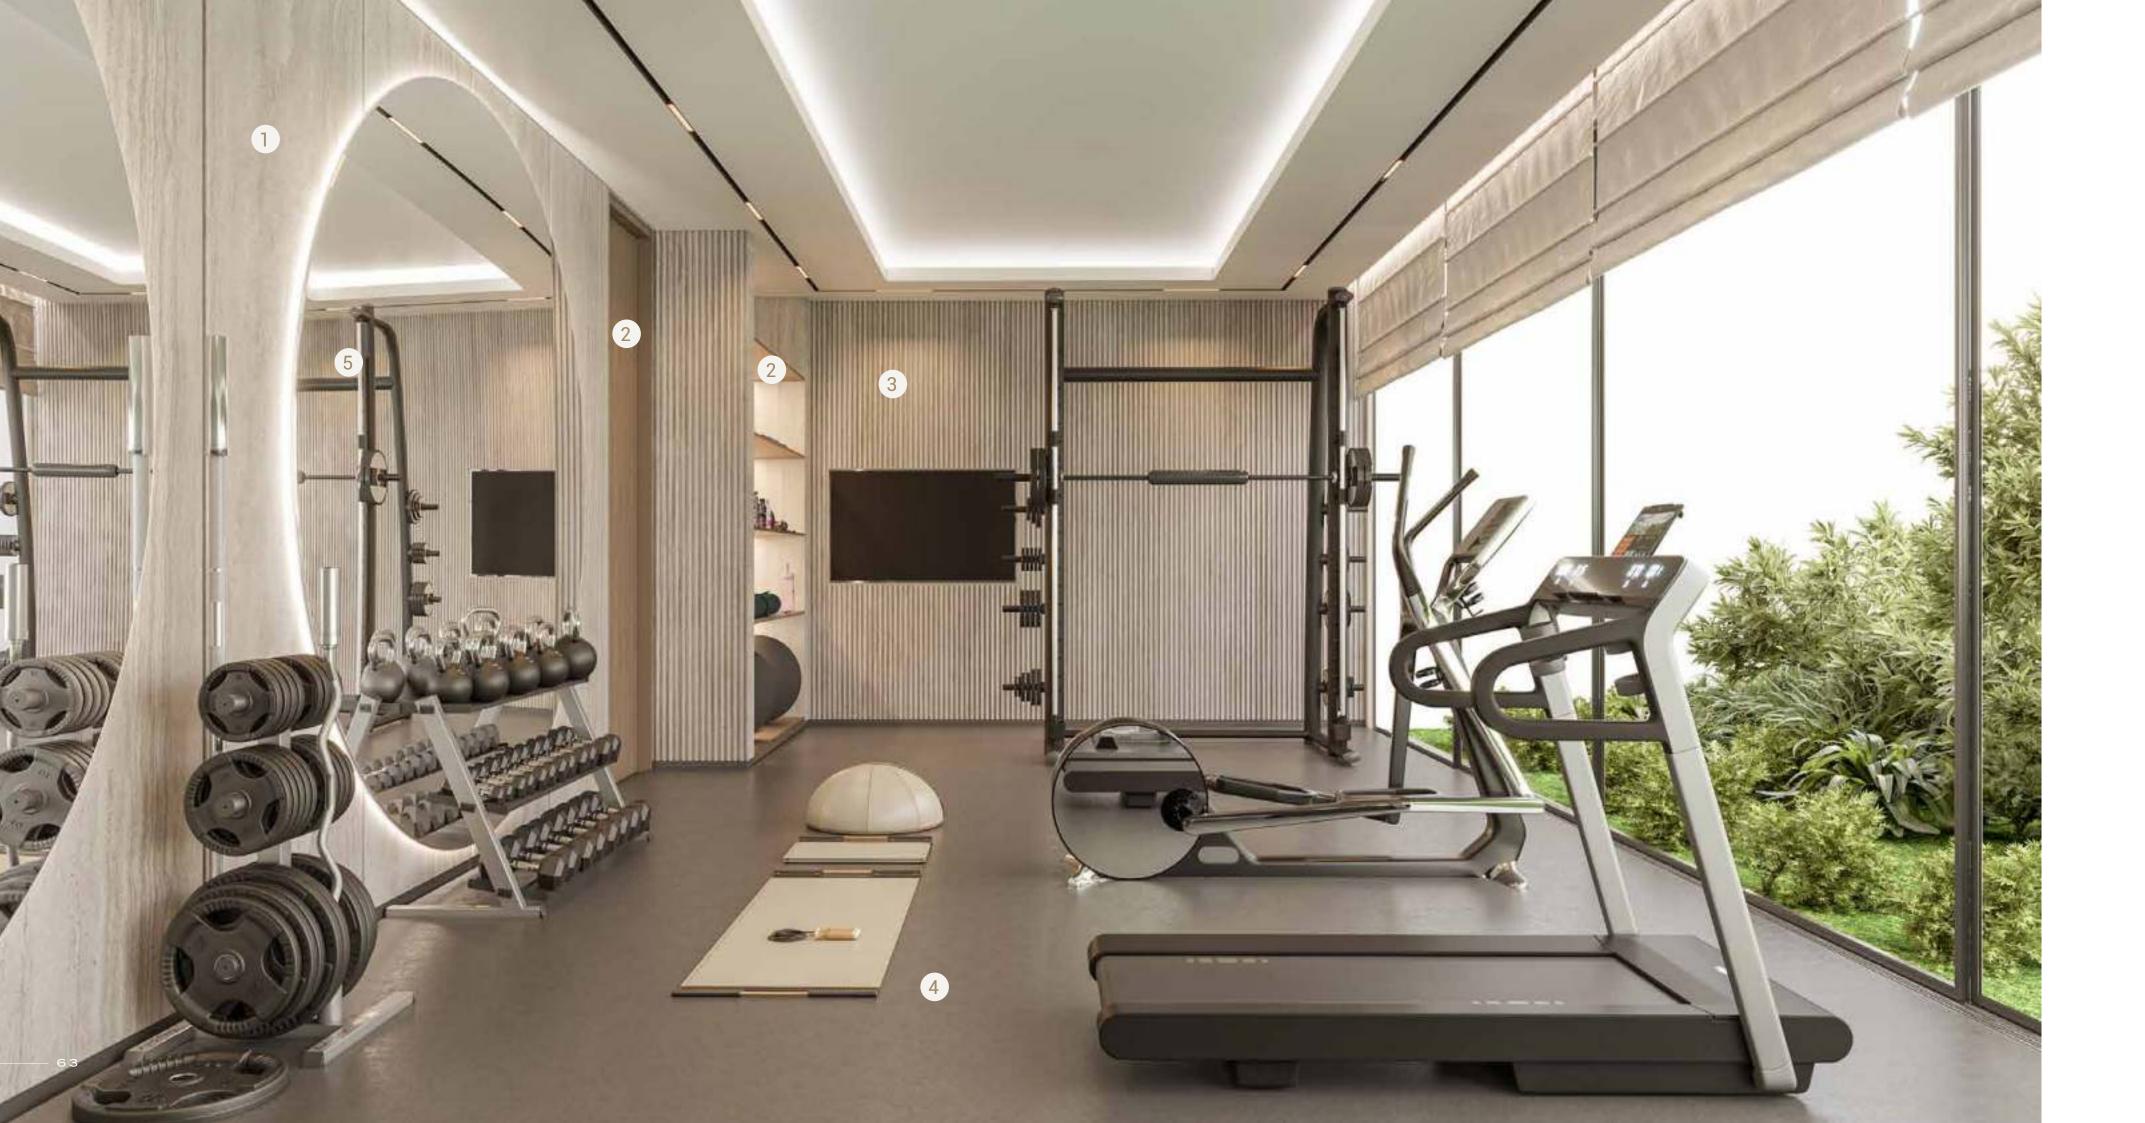

, ideal for invigoration.



TYPE V75













Armani Grey Marble





# V75 ENTRANCE LOBBY

TOPIA URBAN RESORT VILL





Orobico Porcelain Tile



Bronze Metal



Armani Grey Marble





# V75 FORMAL LIVING & DINING

UTOPIA URBAN RESORT V





Volakas Marble



Armani Grey Marble



Timber Veneer



Bronze Metal







# V75 FORMAL LIVING & DINING











Parquet Flooring



Bronze Metal





V75 FIRST FLOOR PRIMARY BEDROOM



# FIRST FLOOR PRIMARY ENSUITE



Serpentine Porcelain Tile







Calacatta Marble Porcelain Tile



# V75 WALK-IN CLOSET



Timber Veneer



Textured Wallpaper



Mesh Glass



Brushed Bronze Metal



Tinted Glass



Parquet Flooring





Textured Wallpaper



Calacatta Porcelain Tile



Bronze Mirror



Parquet Flooring





V75 ROOF FLOOR PRIMARY BEDROOM





Serpentine Porcelain Tile



Timber Veneer



Fluted Porcelain Tile



Rubber Floor



Silver Mirror







V75 ROOF FLOOR GYM

### 7-BEDROOM VILLA

V75





BASEMENT





### 7-BEDROOM VILLA

### V75



### ROOF FLOOR



# BATHE IN THE SERENE

Explore V55, five-bedroom villas that will leave you spoilt for choice on how to spend your days (and nights). While each floor revels in their own delights, the tranquil rooftop deck is ideal vantage point to bask not just in views of the community, but to reflect on what matters to you.

**TYPE V55** 









Orobico Porcelain Tile



Timber



Armani Grey Marble





V55 ENTRANCE LOBBY UTOPIA URBAN RESORT VILLA





Orobico Porcelain Tile



Timber Veneer



Armani Grey Marble





### V 5 5 FORMAL LIVING





Orobico Porcelain Tile



Timbe