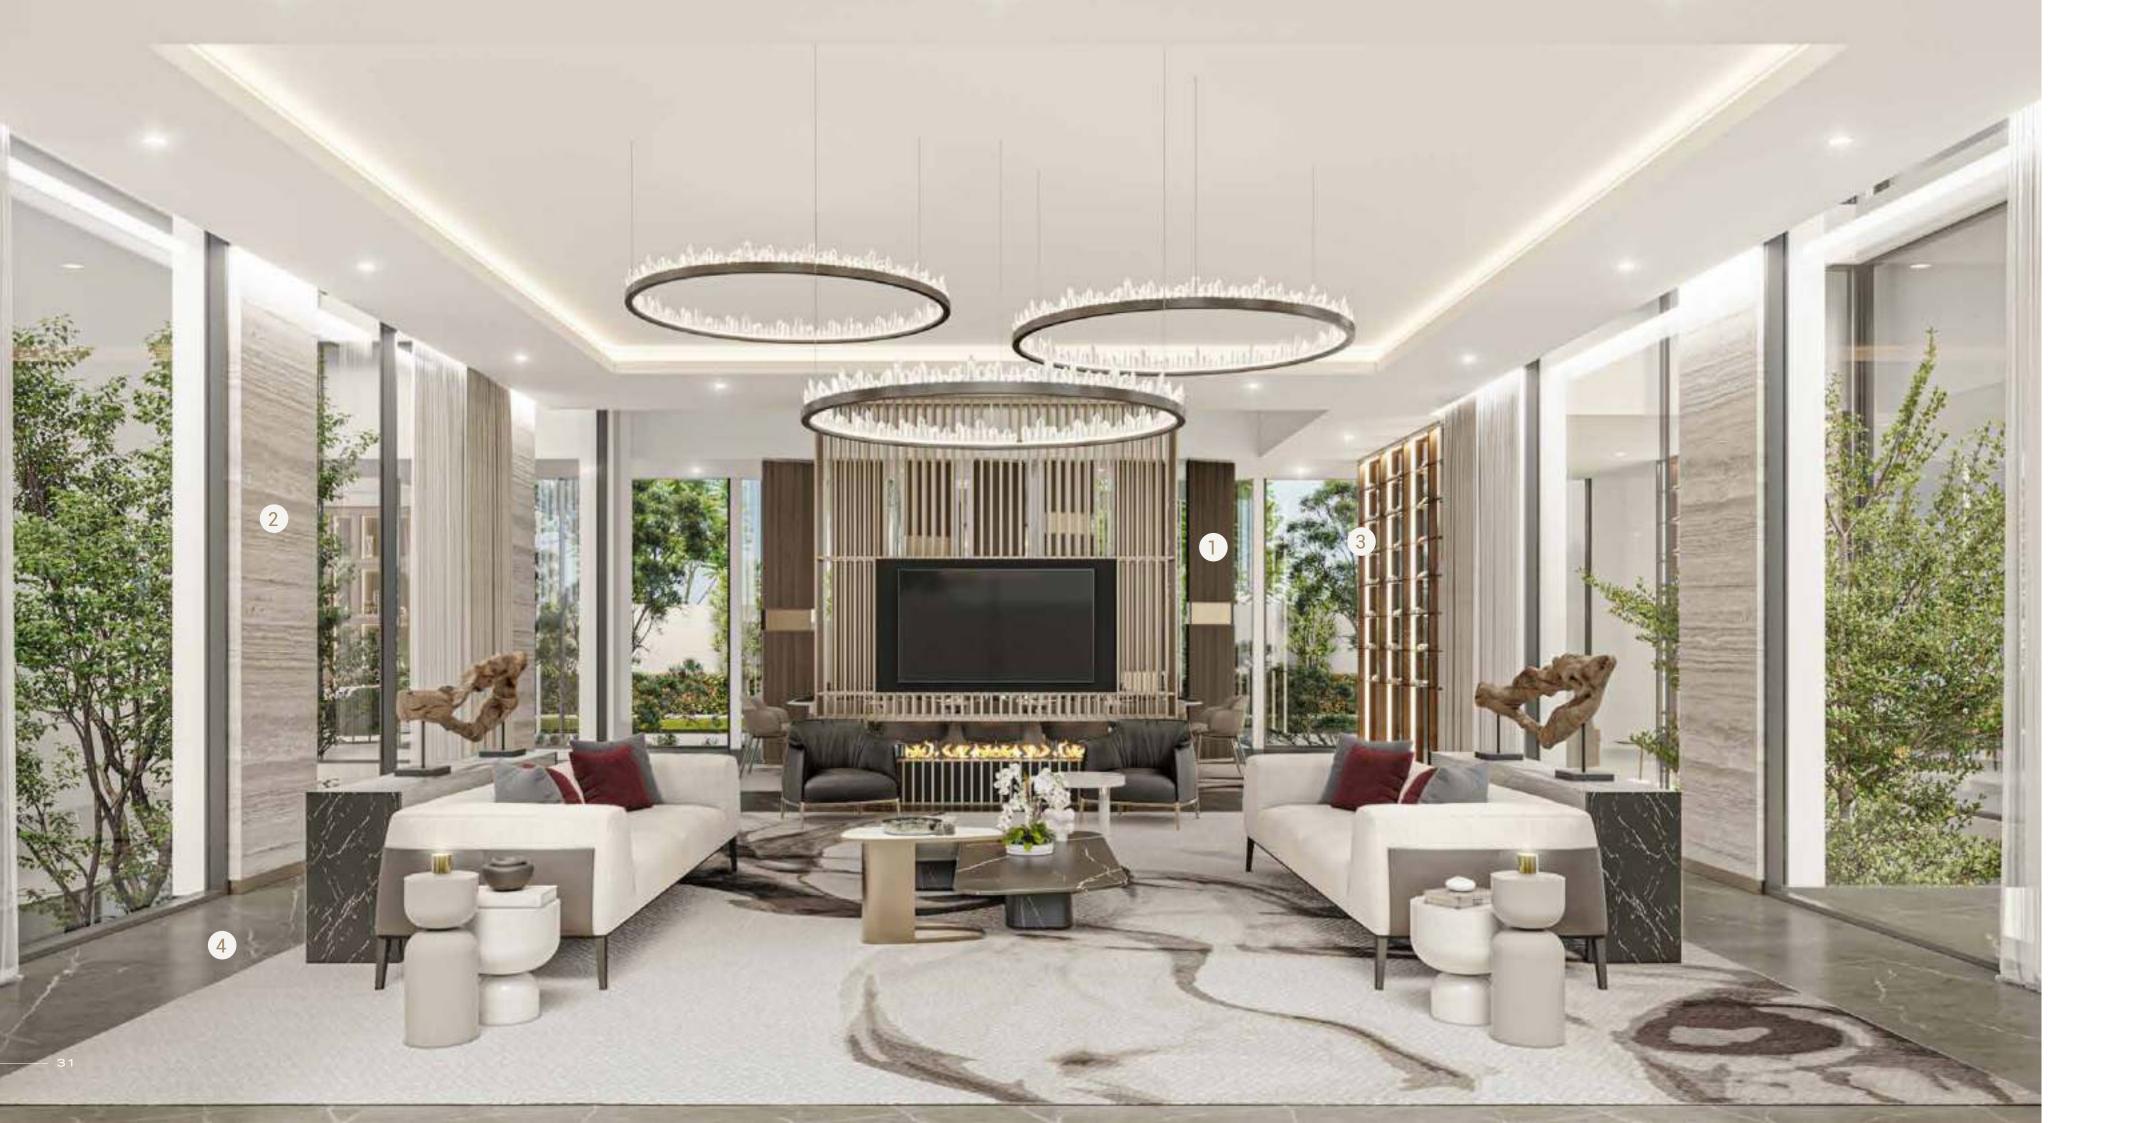

# WHERE EXCLUSIVE, IS EXCLUSIVELY YOURS

Touch the sky with your toes in the grass from the luxury of your sanctuary within a sanctuary, Utopia. Twenty-seven exquisite, contemporary resort-style villas featuring everything you could ever want from even the most indulgent of escapes.

Each residence enjoys its own private infinity pool, basement entertainment arena, home cinema, water features, gym, spa...the list is as endless as the potential for a truly unique living experience steeped in the carefree bliss of a perpetual holiday.

# CHANGE YOUR PERCEPTION OF SPACE & SELF

Geometric lines, natural, locally-sourced woods and cool metals. Each Utopia urban resort villa is a celebration of contemporary aesthetics where natural light is valued as highly as privacy, sweeping golf course or lake views and refreshing breezes.

Inspired by artistic, modern pavilions, the villas have been designed to resonate with your very soul, featuring high ceilings, indigenous foliage and stark forms complemented by flowing, organic shapes as well as rich marbles.