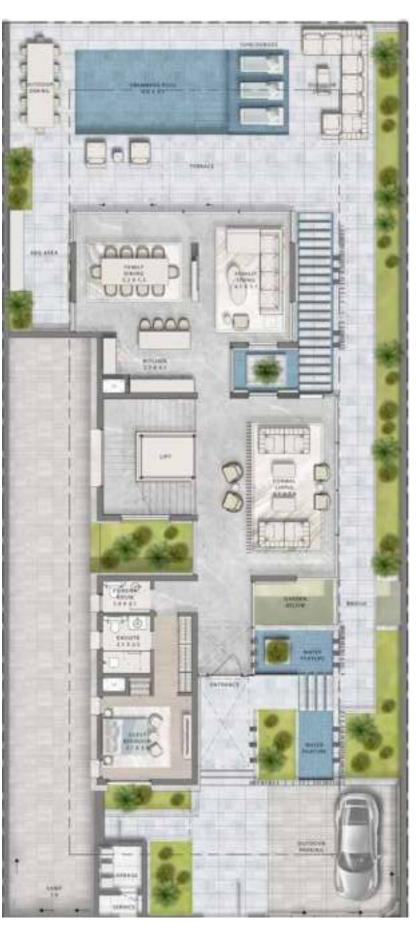

A CONTEMPORARY HAVEN OF YOUR OWN DEVICE

Utopia has three distinct villa typologies, ranging from five to seven spacious ensuite bedrooms where tranquil vistas of greenery or water greet you. Within, show kitchens give way to grand dining rooms and cosy family areas, intimate nooks and areas to entertain friends, loved ones or simply, yourself.

Soaring a subtle two stories as well as a liveable roof floor, and complete with well-equipped basements, the villas also have their own elevators in addition to staff quarters and multi-car garages with turntables.

# DANCE WITH THE SUBLIME

Step into V75, seven-bedroom villas where wonder meets you no matter wherever you turn. With two impressive primary bedrooms complete with their own walk-in closets, the residences also have a private plunge pool on the roof, ideal for invigoration.