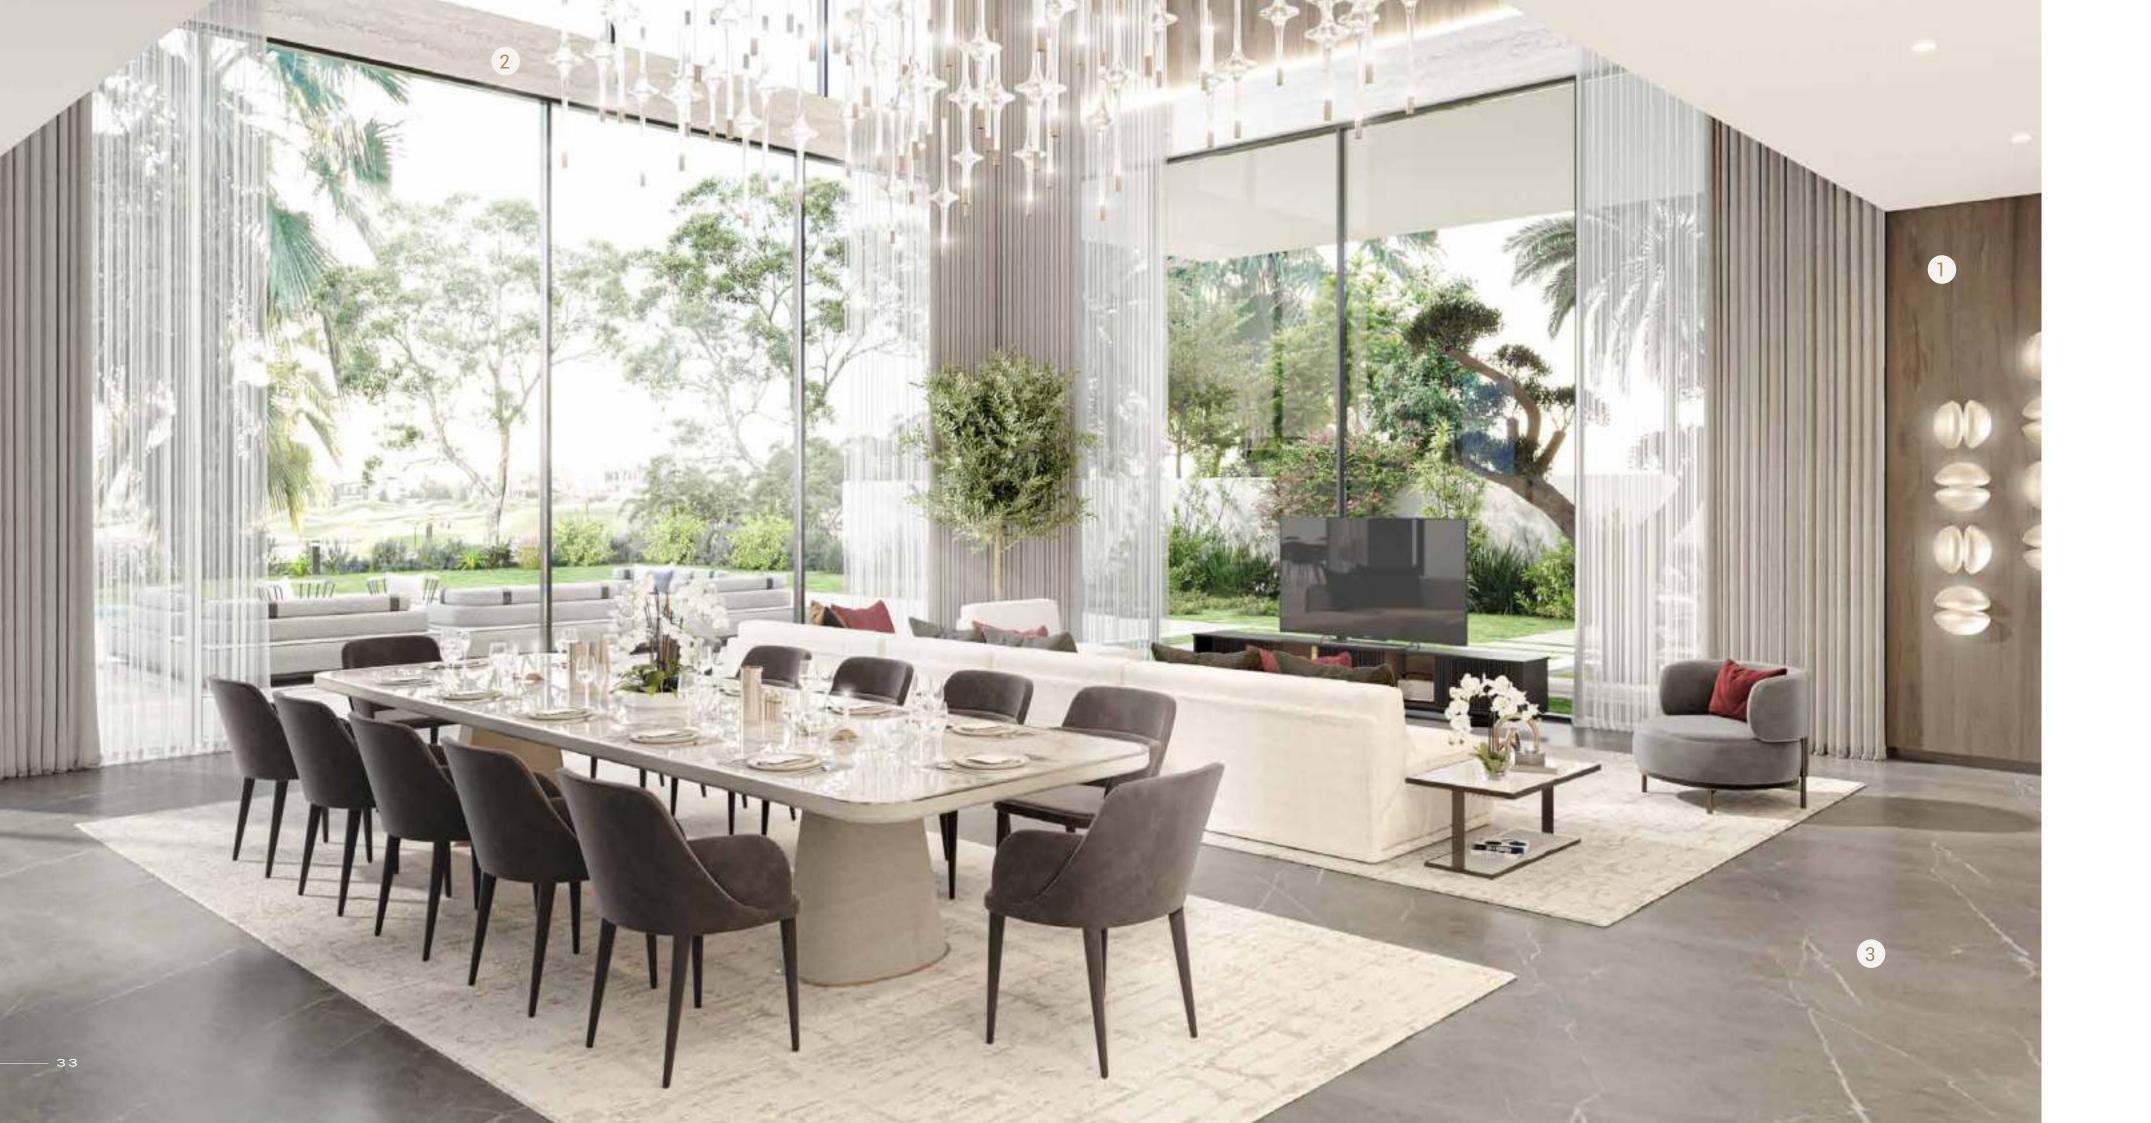

# CHANGE YOUR PERCEPTION OF SPACE & SELF

Geometric lines, natural, locally-sourced woods and cool metals. Each Utopia urban resort villa is a celebration of contemporary aesthetics where natural light is valued as highly as privacy, sweeping golf course or lake views and refreshing breezes.

Inspired by artistic, modern pavilions, the villas have been designed to resonate with your very soul, featuring high ceilings, indigenous foliage and stark forms complemented by flowing, organic shapes as well as rich marbles.

A CONTEMPORARY HAVEN OF YOUR OWN DEVICE

Utopia has three distinct villa typologies, ranging from five to seven spacious ensuite bedrooms where tranquil vistas of greenery or water greet you. Within, show kitchens give way to grand dining rooms and cosy family areas, intimate nooks and areas to entertain friends, loved ones or simply, yourself.

Soaring a subtle two stories as well as a liveable roof floor, and complete with well-equipped basements, the villas also have their own elevators in addition to staff quarters and multi-car garages with turntables.