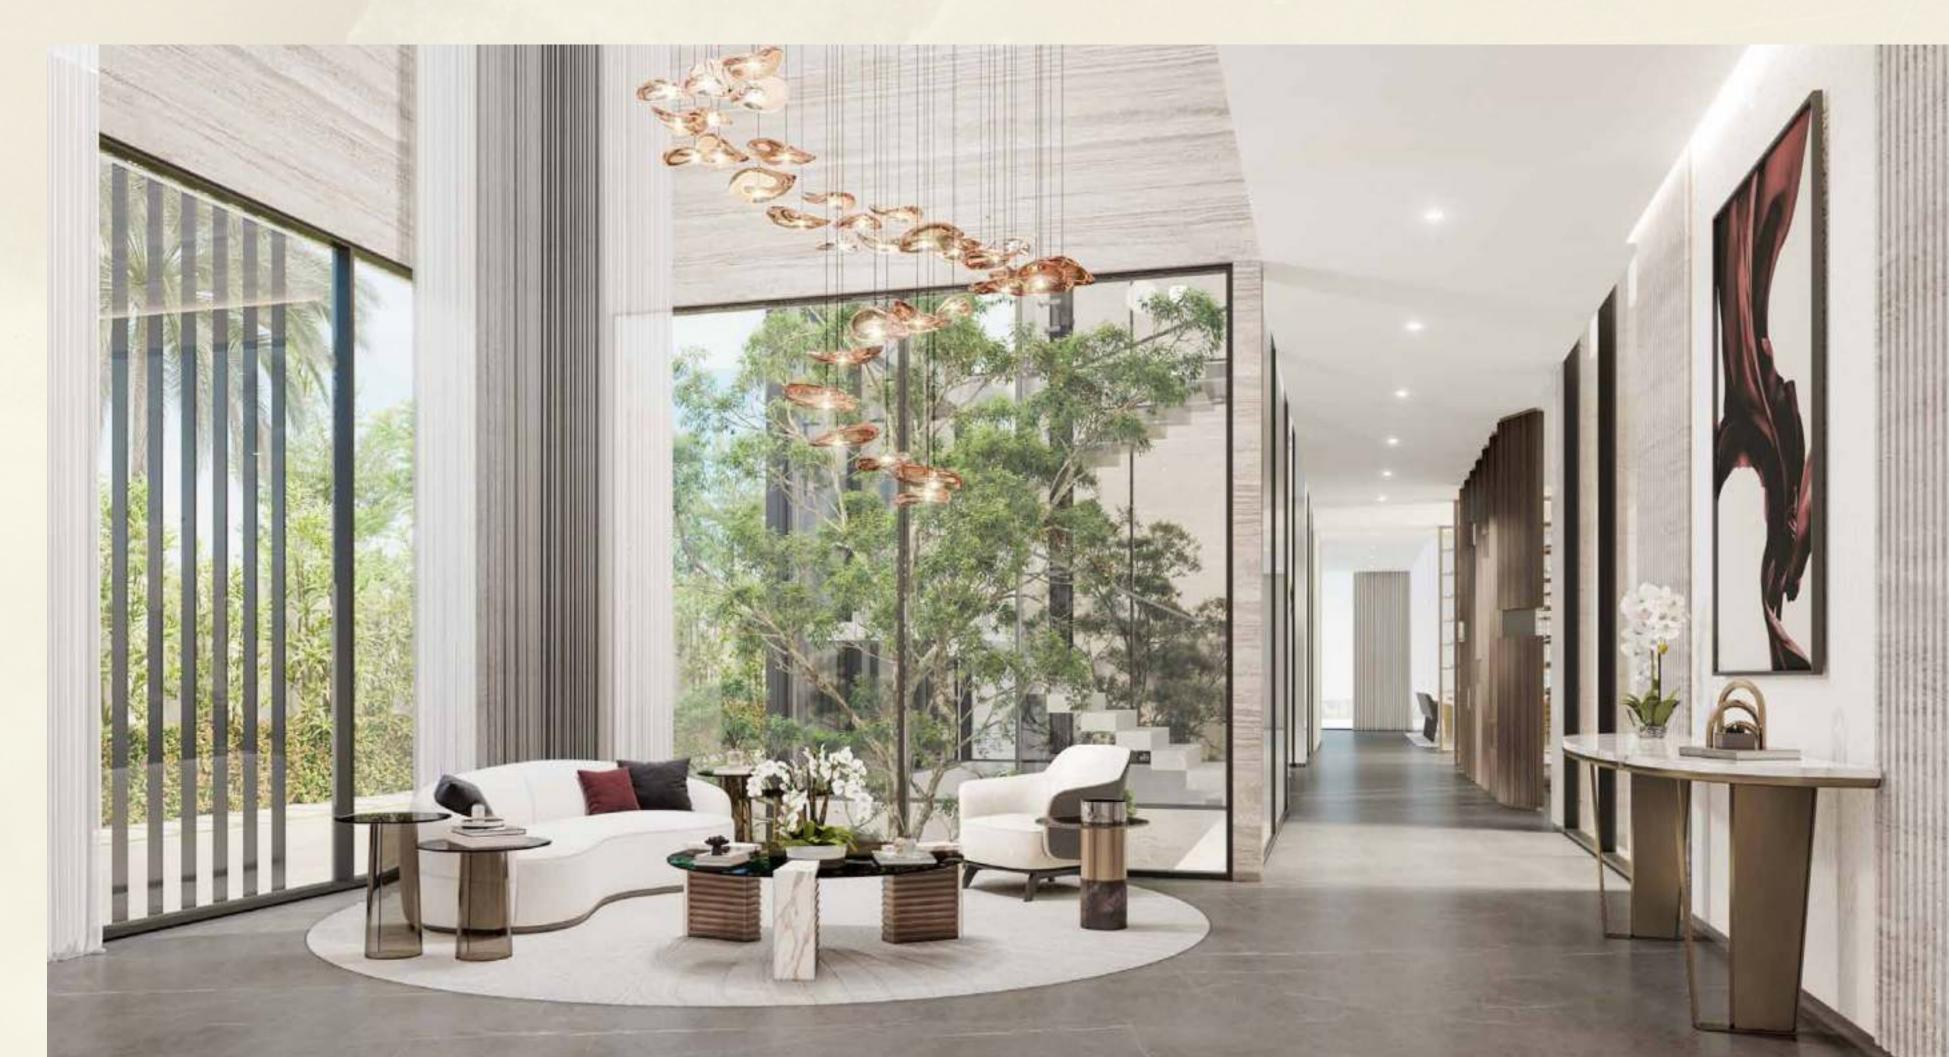

A CONTEMPORARY HAVEN OF YOUR OWN DEVICE

Utopia has three distinct villa typologies, ranging from five to seven spacious ensuite bedrooms where tranquil vistas of greenery or water greet you. Within, show kitchens give way to grand dining rooms and cosy family areas, intimate nooks and areas to entertain friends, loved ones or simply, yourself.

Soaring a subtle two stories as well as a liveable roof floor, and complete with well-equipped basements, the villas also have their own elevators in addition to staff quarters and multi-car garages with turntables.