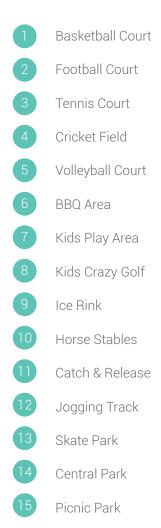

s

- 5 Kings' School 21 minutes

# UTOPIA

URBAN RESORT VILLAS



### CLUSTERS



### ESSENTIALS

| 1  | Jebel Ali Internation |
|----|-----------------------|
| 2  | CreaKids Nursery      |
| 3  | Line Circle Cafe      |
| 4  | Food Trucks           |
| 5  | Carrefour Superma     |
| 6  | Corner Barber         |
| 7  | 4Her Salon            |
| 8  | Community Centre      |
| 9  | Radisson Dubai DA     |
| 10 | Trump Internationa    |
| 1  | Prato / 71 Sports B   |
| 12 | Spinneys Superma      |
| 13 | Bakericious Supern    |
| 14 | Saudi German Clini    |
| 15 | Medicina Pharmac      |
| 16 | Viva Supermarket      |
| 17 | Maison de Coiffure    |
|    |                       |

### ional School

narket

- AMAC Hills nal Golf Club, Dubai
- Bar
- arket
- rmarket
- nic
- асу

### AMENITIES









# WHERE EXCLUSIVE, IS EXCLUSIVELY YOURS

Touch the sky with your toes in the grass from the luxury of your sanctuary within a sanctuary, Utopia. Twenty-seven exquisite, contemporary resort-style villas featuring everything you could ever want from even the most indulgent of escapes.

Each residence enjoys its own private infinity pool, basement entertainment arena, home cinema, water features, gym, spa...the list is as endless as the potential for a truly unique living experience steeped in the carefree bliss of a perpetual holiday.





# CHANGE YOUR PERCEPTION OF SPACE & SELF

Geometric lines, natural, locally-sourced woods and cool metals. Each Utopia urban resort villa is a celebration of contemporary aesthetics where natural light is valued as highly as privacy, sweeping golf