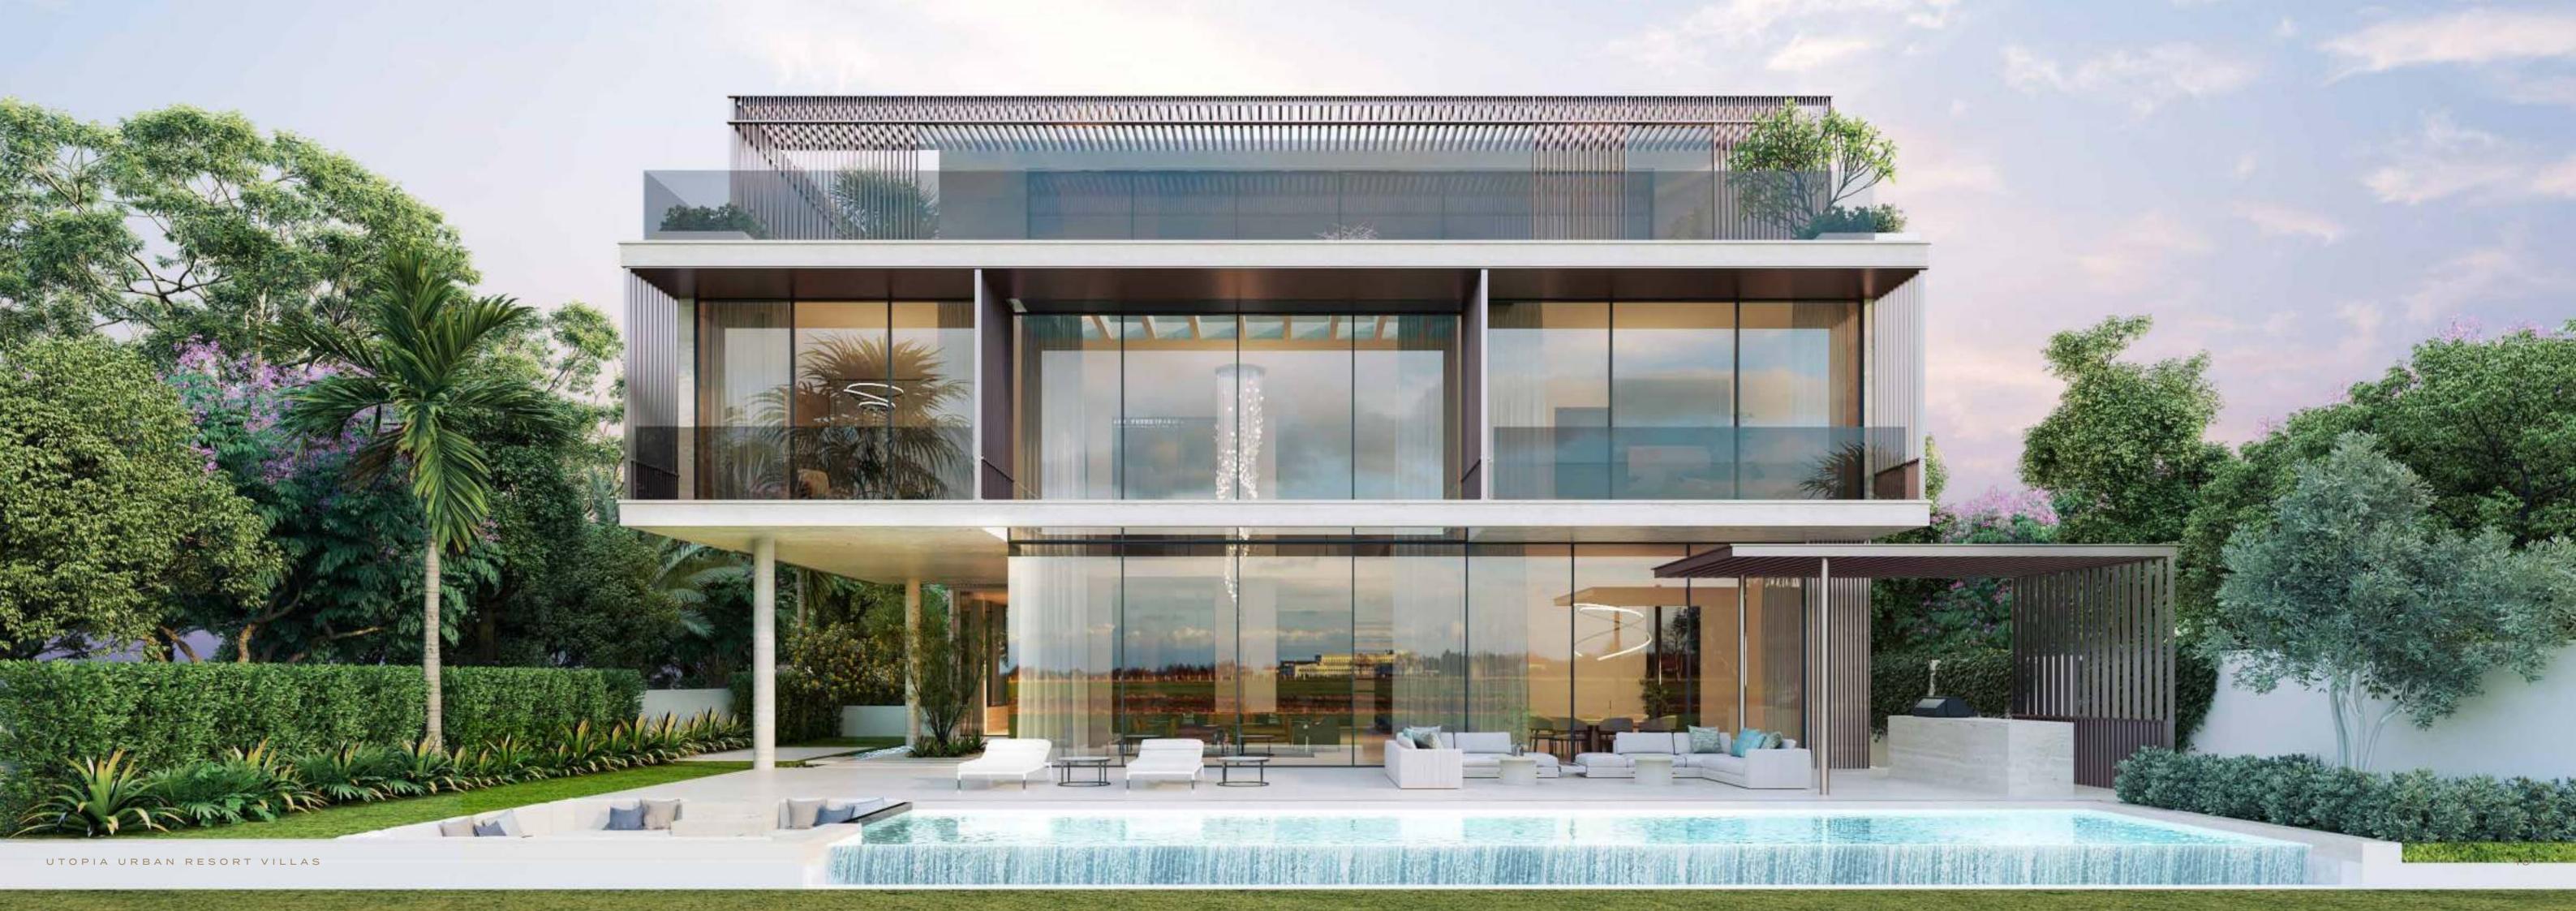

# WHERE EXCLUSIVE, IS EXCLUSIVELY YOURS

Touch the sky with your toes in the grass from the luxury of your sanctuary within a sanctuary, Utopia. Twenty-seven exquisite, contemporary resort-style villas featuring everything you could ever want from even the most indulgent of escapes.

Each residence enjoys its own private infinity pool, basement entertainment arena, home cinema, water features, gym, spa...the list is as endless as the potential for a truly unique living experience steeped in the carefree bliss of a perpetual holiday.

# CHANGE YOUR PERCEPTION OF SPACE & SELF

Geometric lines, natural, locally-sourced woods and cool metals. Each Utopia urban resort villa is a celebration of contemporary aesthetics where natural light is valued as highly as privacy, sweeping golf course or lake views and refreshing breezes.

Inspired by artistic, modern pavilions, the villas have been designed to resonate with your very soul, featuring high ceilings, indigenous foliage and stark forms complemented by flowing, organic shapes as well as rich marbles.