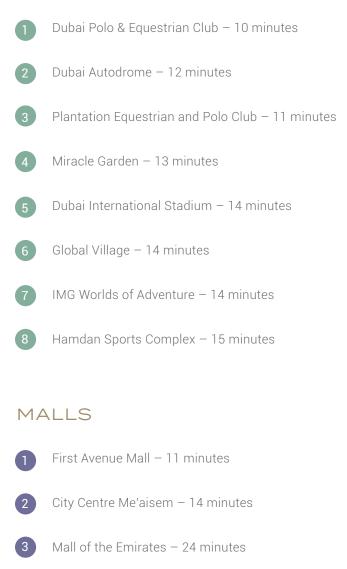

### SPORTS AND LEISURE

### AIRPORT

Al Maktoum International Airport – 28 minutes

# UTOPIA

URBAN RESORT VILLAS

ТО

Utopia villas are situated in a secluded enclave within DAMAC Hills, yet wellconnected to the incredible amenities of the established, 42 million sqft community.

From DAMAC Mall to the acclaimed Trump International Golf Club, Dubai, stables, skate park, Malibu Bay wave pool, luxury dining and entertainment options, multi-sports amenities and more.