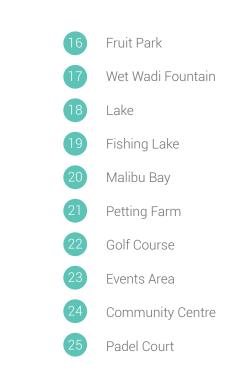

- 5 Kings' School 21 minutes

# UTOPIA

URBAN RESORT VILLAS



### CLUSTERS



### ESSENTIALS

| 1  | Jebel Ali Internation |
|----|-----------------------|
| 2  | CreaKids Nursery      |
| 3  | Line Circle Cafe      |
| 4  | Food Trucks           |
| 5  | Carrefour Superma     |
| 6  | Corner Barber         |
| 7  | 4Her Salon            |
| 8  | Community Centre      |
| 9  | Radisson Dubai DA     |
| 10 | Trump Internationa    |
| 1  | Prato / 71 Sports B   |
| 12 | Spinneys Superma      |
| 13 | Bakericious Supern    |
| 14 | Saudi German Clini    |
| 15 | Medicina Pharmac      |
| 16 | Viva Supermarket      |
| 17 | Maison de Coiffure    |
|    |                       |

### ional School

narket

- AMAC Hills nal Golf Club, Dubai
- Bar
- arket
- rmarket
- nic
- асу

### AMENITIES









# WHERE EXCLUSIVE, IS EXCLUSIVELY YOURS

Touch the sky with your toes in the grass from the luxury of your sanctuary within a sanctuary, Utopia. Twenty-seven exquisite, contemporary resort-style villas featuring everything you could ever want from even the most indulgent of escapes.

Each residence enjoys its own private infinity pool, basement entertainment arena, home cinema, water features, gym, spa...the list is as endless as the potential for a truly unique living experience steeped in the carefree bliss of a perpetual holiday.





# CHANGE YOUR PERCEPTION OF SPACE & SELF

Geometric lines, natural, locally-sourced woods and cool metals. Each Utopia urban resort villa is a celebration of contemporary aesthetics where natural light is valued as highly as privacy, sweeping golf co