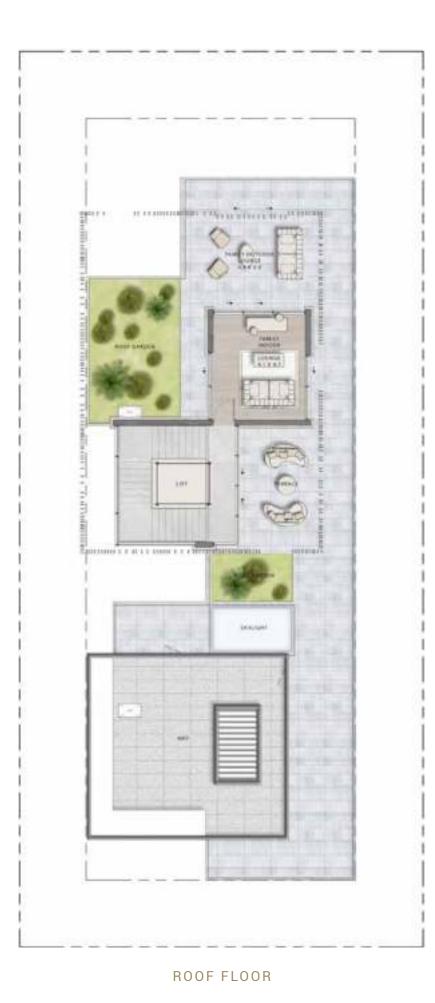

Soaring a subtle two stories as well as a liveable roof floor, and complete with well-equipped basements, the villas also have their own elevators in addition to staff quarters and multi-car garages with turntables.

# V1000 ROOF FLOOR MULTIPURPOSE ROOM

Orobico Porcelain Tile

Faux Suede Fabric

Bronze Metal

Armani Grey Marble

# 6-BEDROOM VILLA V1000

ROOF FLOOR

### ROOF FLOOR