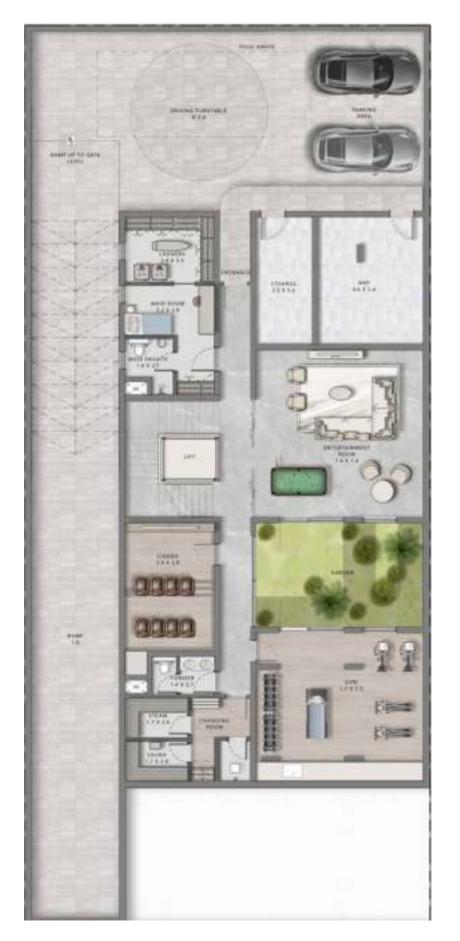

Soaring a subtle two stories as well as a liveable roof floor, and complete with well-equipped basements, the villas also have their own elevators in addition to staff quarters and multi-car garages with turntables.

### 6-BEDROOM VILLA

V1000

BASEMENT

FIRST FLOOR

# 6-BEDROOM VILLA V1000

ROOF FLOOR