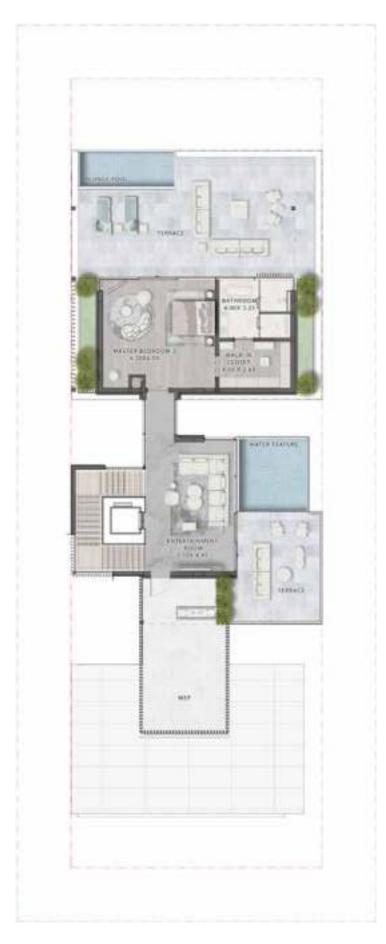

# BREATHE IN THE DIVINE

Discover V1000, a grand and select collection of six-bedroom villas that include the signature features of Utopia, as well as a water feature off the rooftop primary bedroom and more space to live than you could ever dream of.

# V1000 ROOF FLOOR MULTIPURPOSE ROOM

Orobico Porcelain Tile

Faux Suede Fabric

Bronze Metal

Armani Grey Marble

# 6-BEDROOM VILLA V1000

ROOF FLOOR