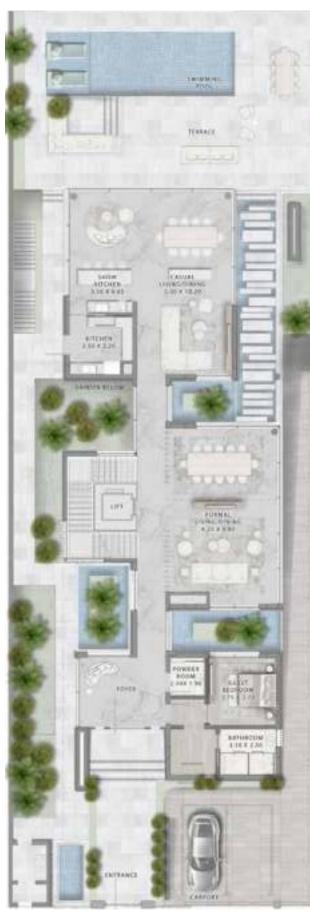

A CONTEMPORARY HAVEN OF YOUR OWN DEVICE

Utopia has three distinct villa typologies, ranging from five to seven spacious ensuite bedrooms where tranquil vistas of greenery or water greet you. Within, show kitchens give way to grand dining rooms and cosy family areas, intimate nooks and areas to entertain friends, loved ones or simply, yourself.

Soaring a subtle two stories as well as a liveable roof floor, and complete with well-equipped basements, the villas also have their own elevators in addition to staff quarters and multi-car garages with turntables.

### 6-BEDROOM VILLA

V1000

BASEMENT

FIRST FLOOR

# 6-BEDROOM VILLA V1000

ROOF FLOOR