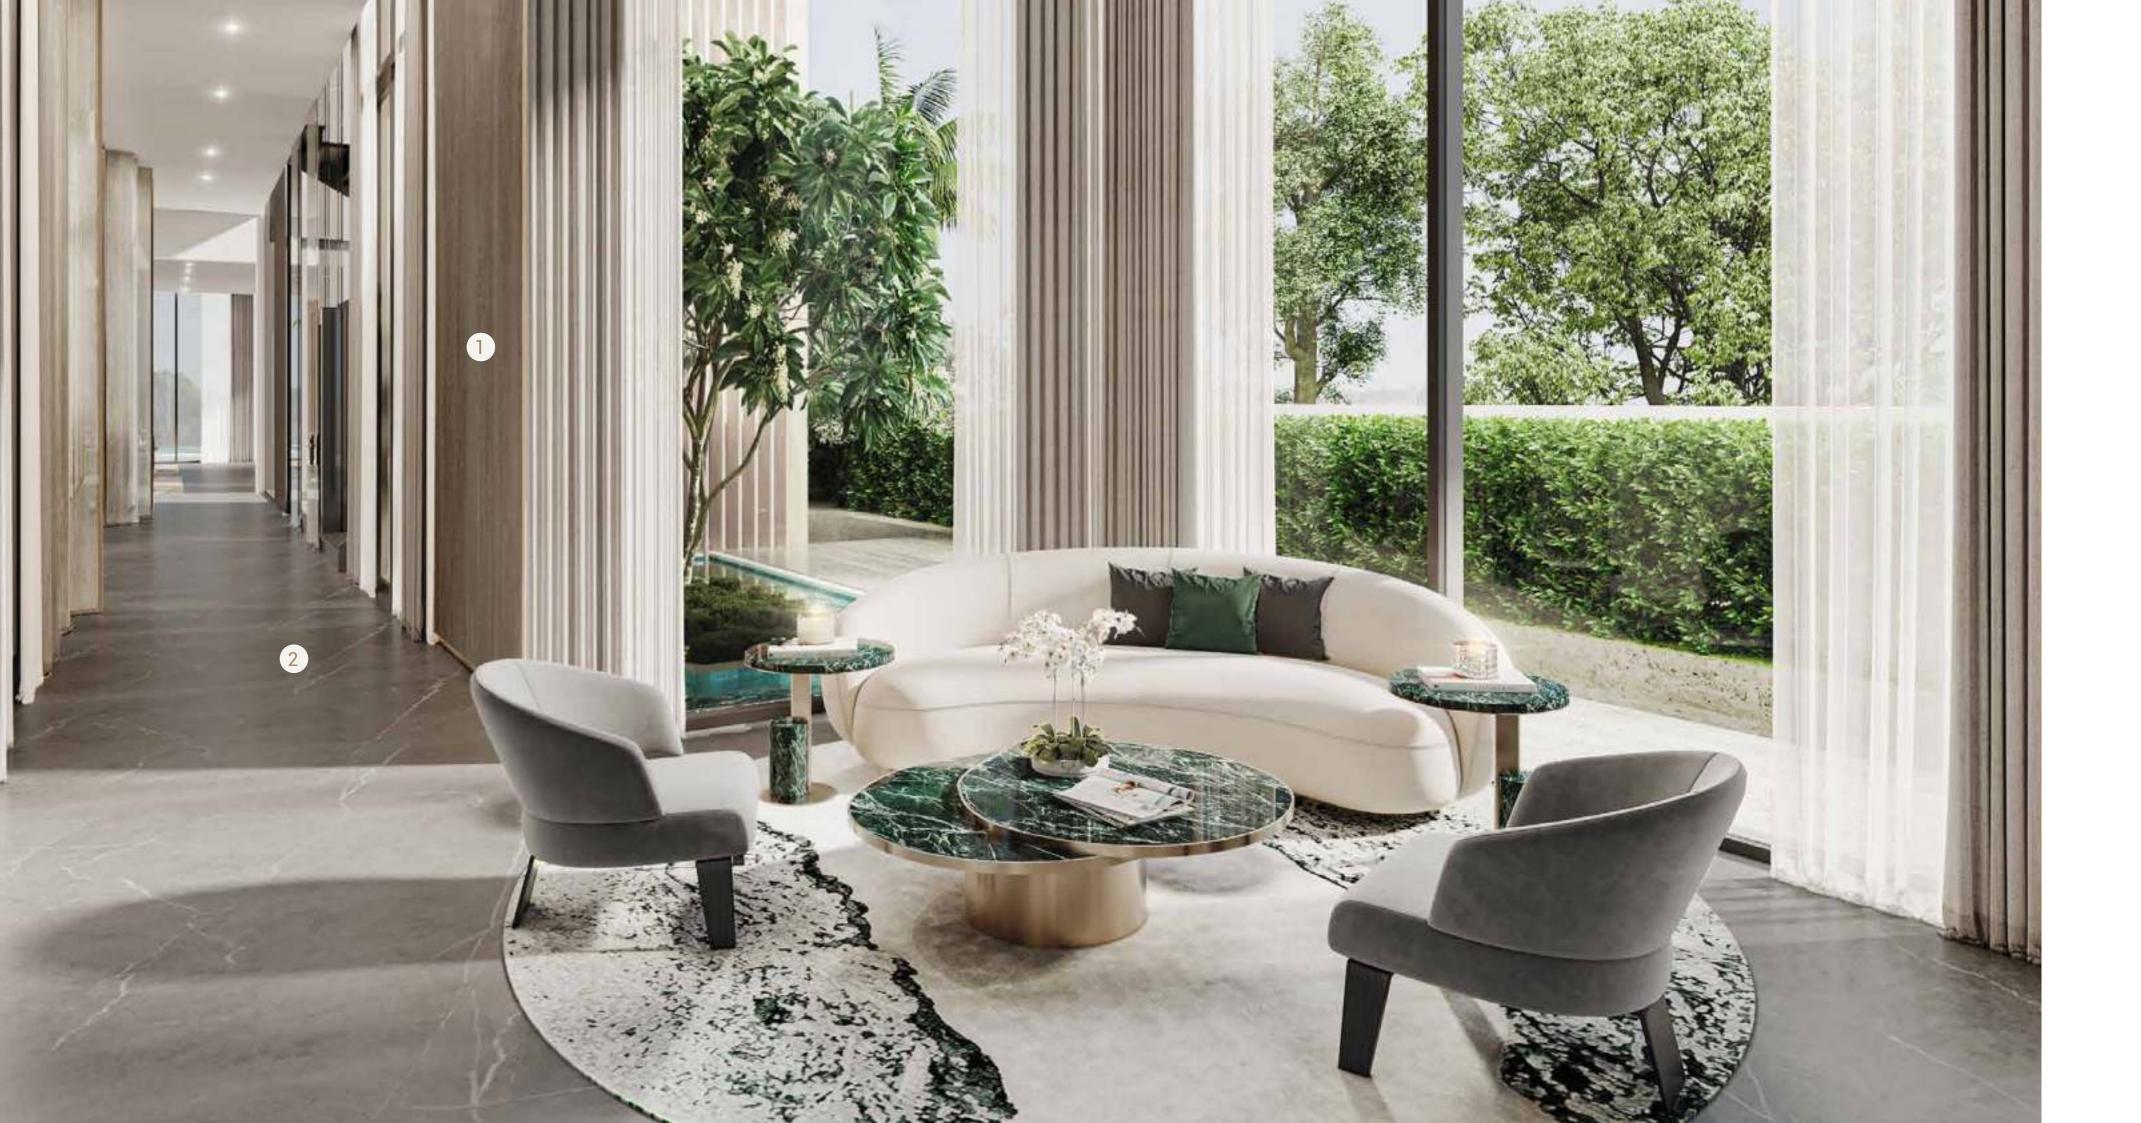

A CONTEMPORARY HAVEN OF YOUR OWN DEVICE

Utopia has three distinct villa typologies, ranging from five to seven spacious ensuite bedrooms where tranquil vistas of greenery or water greet you. Within, show kitchens give way to grand dining rooms and cosy family areas, intimate nooks and areas to entertain friends, loved ones or simply, yourself.

Soaring a subtle two stories as well as a liveable roof floor, and complete with well-equipped basements, the villas also have their own elevators in addition to staff quarters and multi-car garages with turntables.