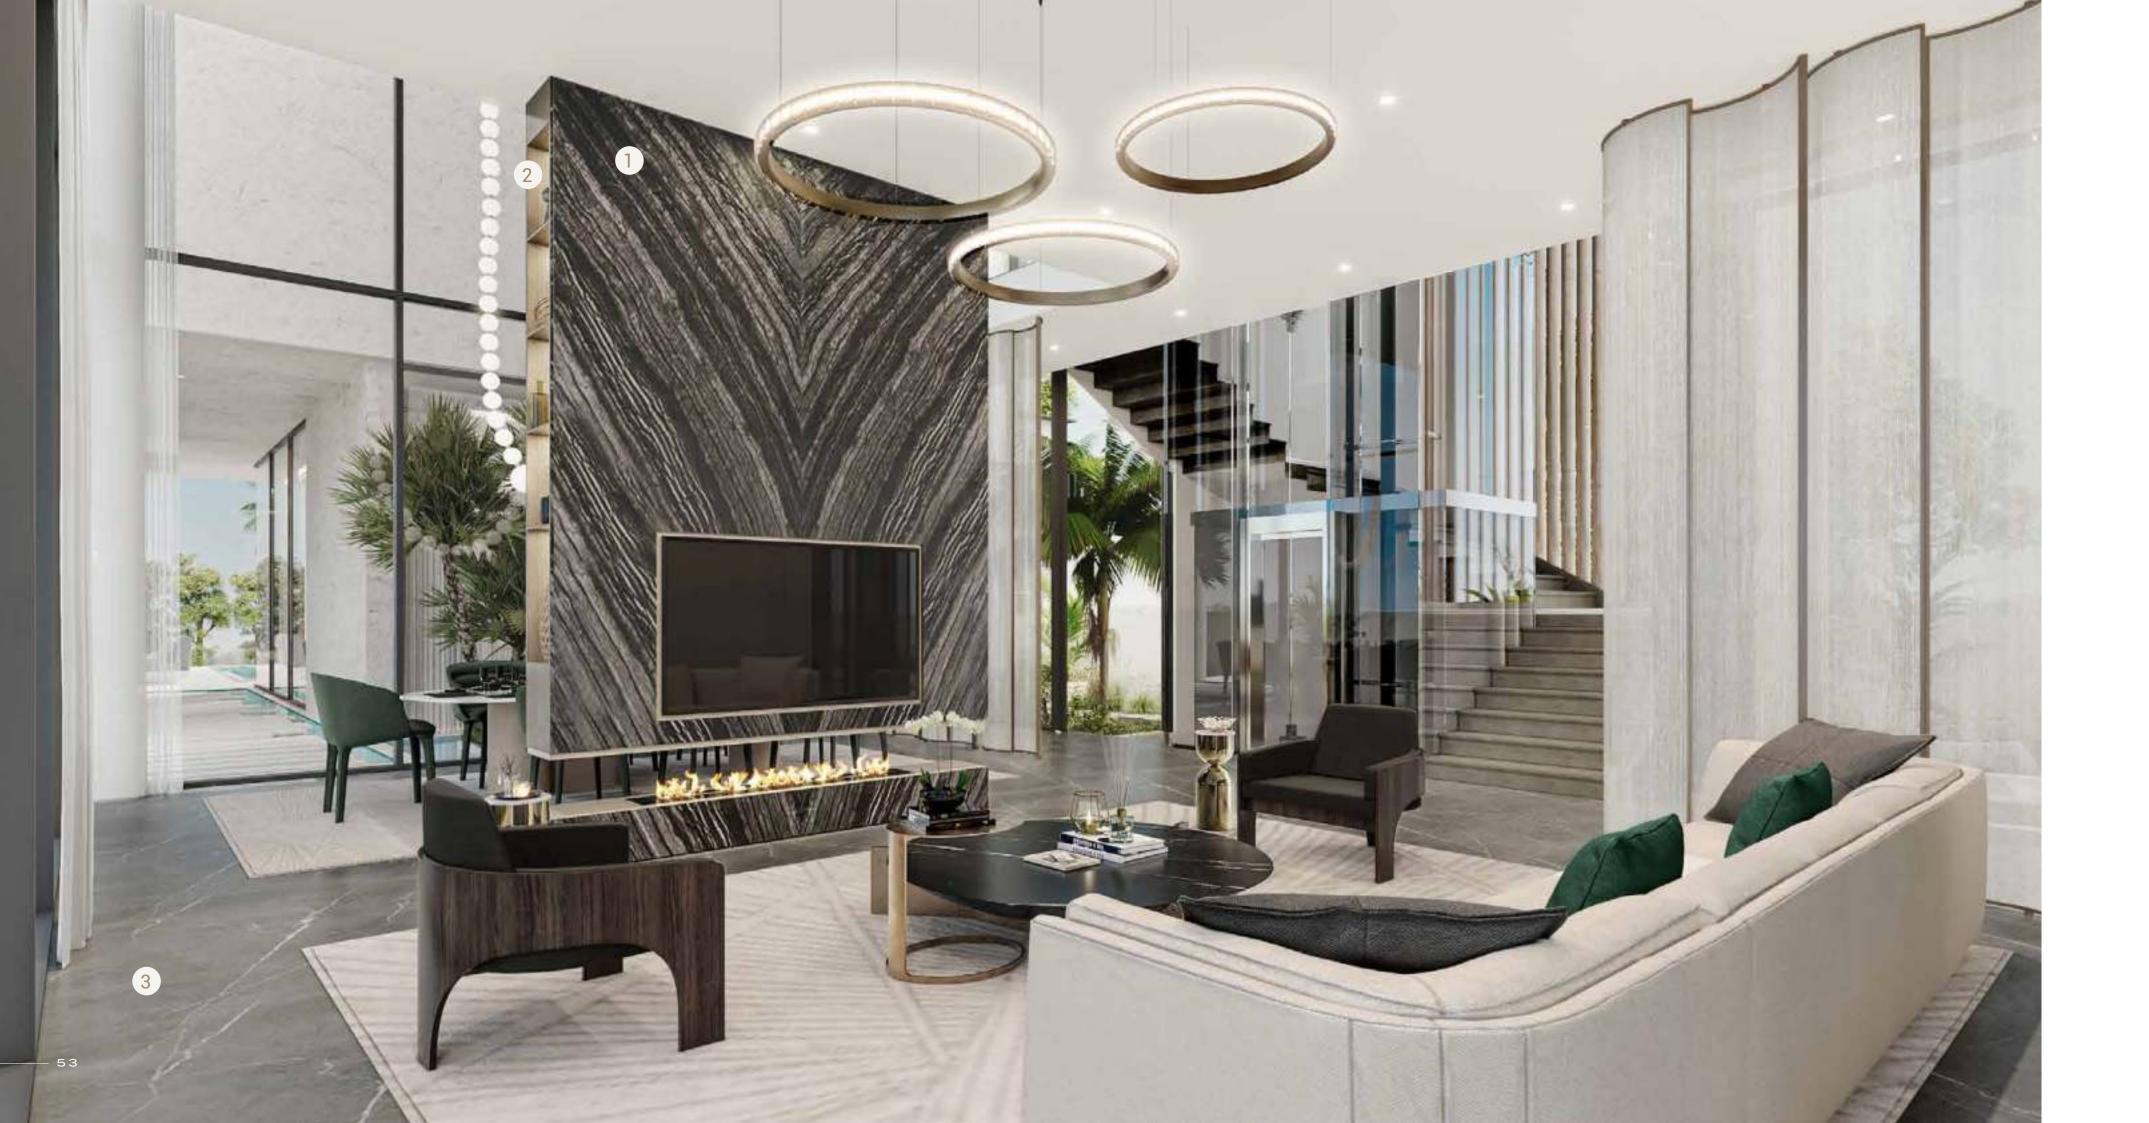

# CHANGE YOUR PERCEPTION OF SPACE & SELF

Geometric lines, natural, locally-sourced woods and cool metals. Each Utopia urban resort villa is a celebration of contemporary aesthetics where natural light is valued as highly as privacy, sweeping golf course or lake views and refreshing breezes.

Inspired by artistic, modern pavilions, the villas have been designed to resonate with your very soul, featuring high ceilings, indigenous foliage and stark forms complemented by flowing, organic shapes as well as rich marbles.

A CONTEMPORARY HAVEN OF YOUR OWN DEVICE

Utopia has three distinct villa typologies, ranging from five to seven spacious ensuite bedrooms where tranquil vistas of greenery or water greet you. Within, show kitchens give way to grand dining rooms and cosy family areas, intimate nooks and areas to entertain friends, loved ones or simply, yourself.

Soaring a subtle two stories as well as a liveable roof floor, and complete with well-equipped basements, the villas also have their own elevators in addition to staff quarters and multi-car garages with turntables.