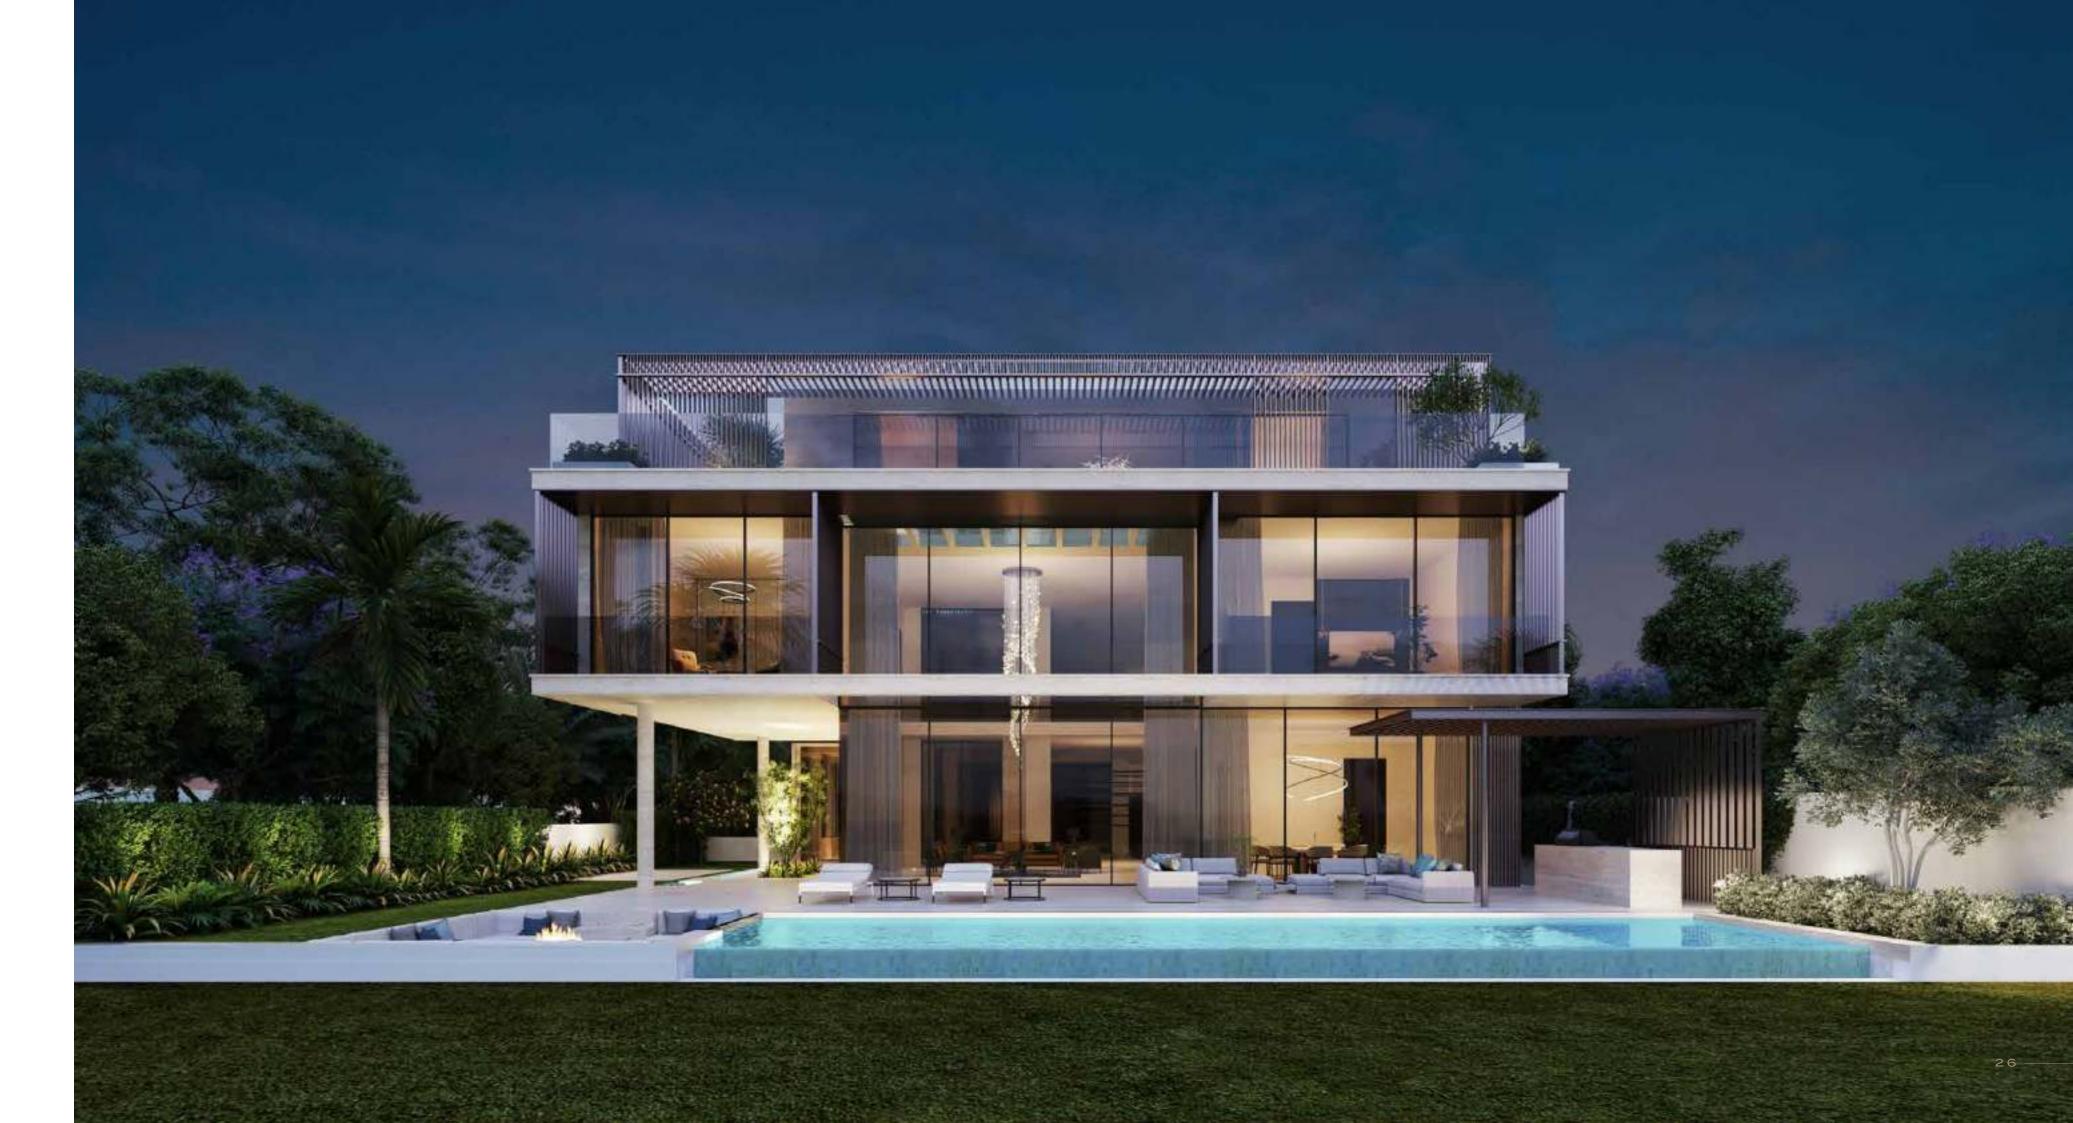

# WHERE EXCLUSIVE, IS EXCLUSIVELY YOURS

Touch the sky with your toes in the grass from the luxury of your sanctuary within a sanctuary, Utopia. Twenty-seven exquisite, contemporary resort-style villas featuring everything you could ever want from even the most indulgent of escapes.

Each residence enjoys its own private infinity pool, basement entertainment arena, home cinema, water features, gym, spa...the list is as endless as the potential for a truly unique living experience steeped in the carefree bliss of a perpetual holiday.

# CHANGE YOUR PERCEPTION OF SPACE & SELF

Geometric lines, natural, locally-sourced woods and cool metals. Each Utopia urban resort villa is a celebration of contemporary aesthetics where natural light is valued as highly as privacy, sweeping golf course or lake views and refreshing breezes.

Inspired by artistic, modern pavilions, the villas have been designed to resonate with your very soul, featuring high ceilings, indigenous foliage and stark forms complemented by flowing, organic shapes as well as rich marbles.