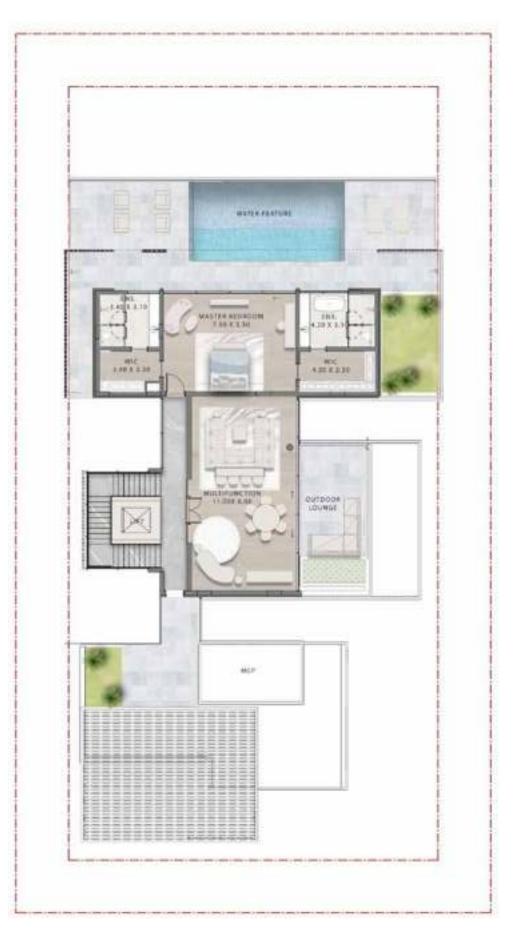

# 6-BEDROOM VILLA V1000

ROOF FLOOR

# BREATHE IN THE DIVINE

Discover V1000, a grand and select collection of six-bedroom villas that include the signature features of Utopia, as well as a water feature off the rooftop primary bedroom and more space to live than you could ever dream of.