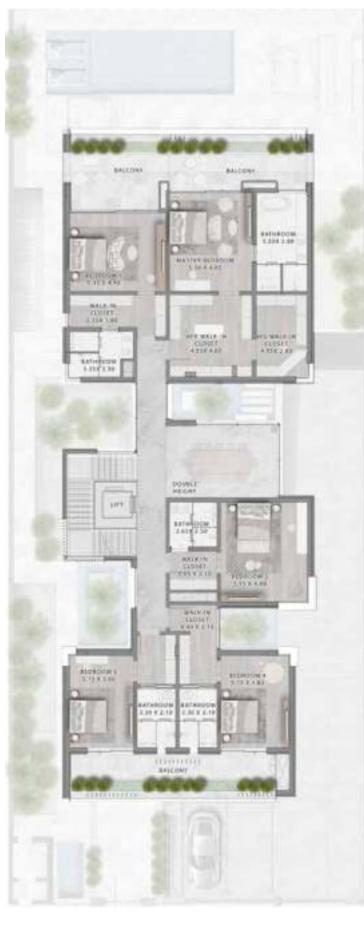

A CONTEMPORARY HAVEN OF YOUR OWN DEVICE

Utopia has three distinct villa typologies, ranging from five to seven spacious ensuite bedrooms where tranquil vistas of greenery or water greet you. Within, show kitchens give way to grand dining rooms and cosy family areas, intimate nooks and areas to entertain friends, loved ones or simply, yourself.

Soaring a subtle two stories as well as a liveable roof floor, and complete with well-equipped basements, the villas also have their own elevators in addition to staff quarters and multi-car garages with turntables.

### 7-BEDROOM VILLA

V75

BASEMENT

### 7-BEDROOM VILLA

### V75

### ROOF FLOOR