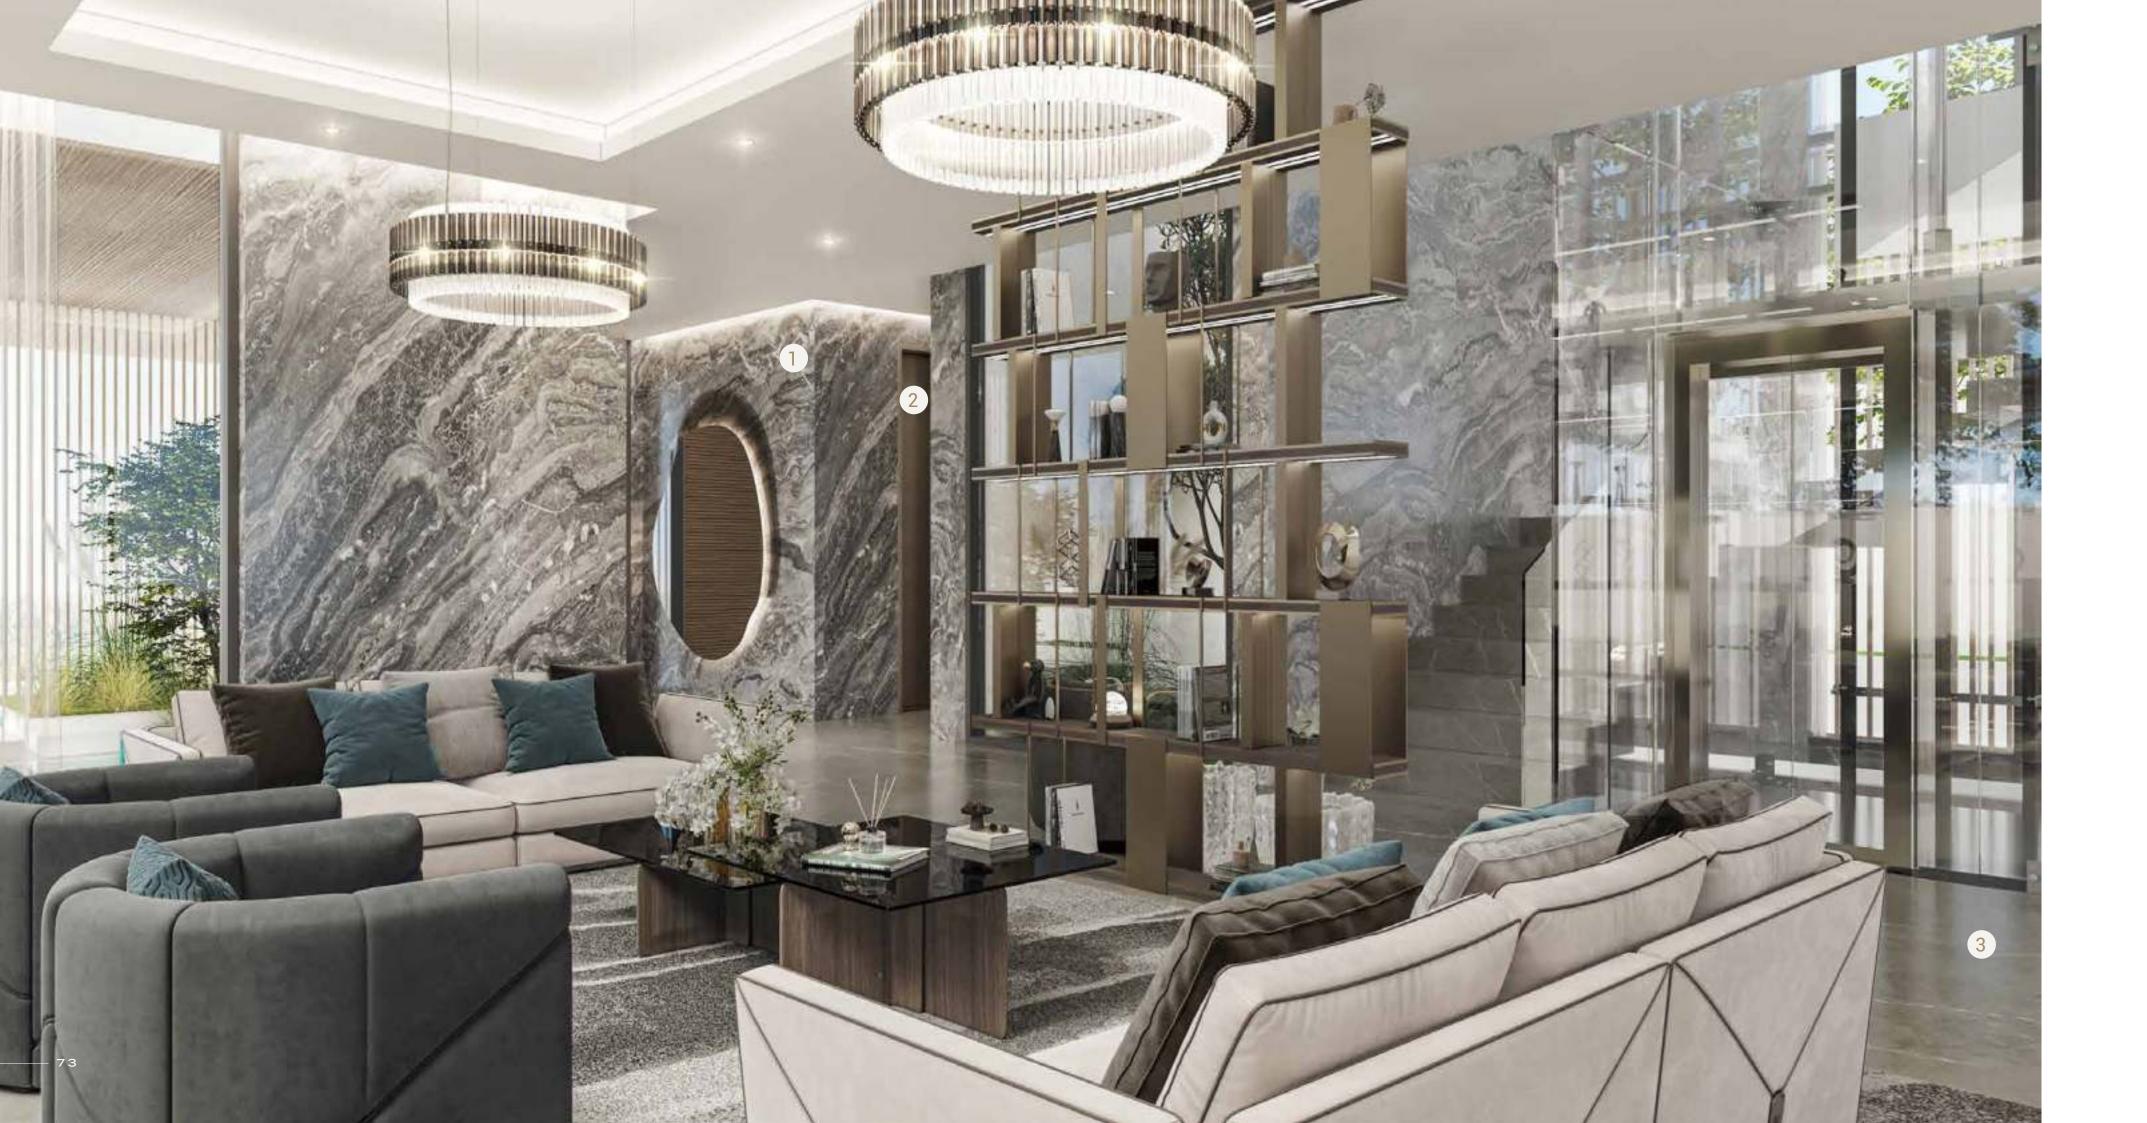

**TYPE V1000** 

Armani Grey Marble

Serpentine Marble

Textured Wallpaper

Fluted Serpentine Marble

V1000

ENTRANCE LOBBY

Serpentine Marble

Brushed Bronze Metal

Armani Grey Marble

Serpentine Marble

Armani Grey Marble

# V1000 ROOF FLOOR MULTIPURPOSE ROOM

Orobico Porcelain Tile

Faux Suede Fabric

Bronze Metal

Armani Grey Marble