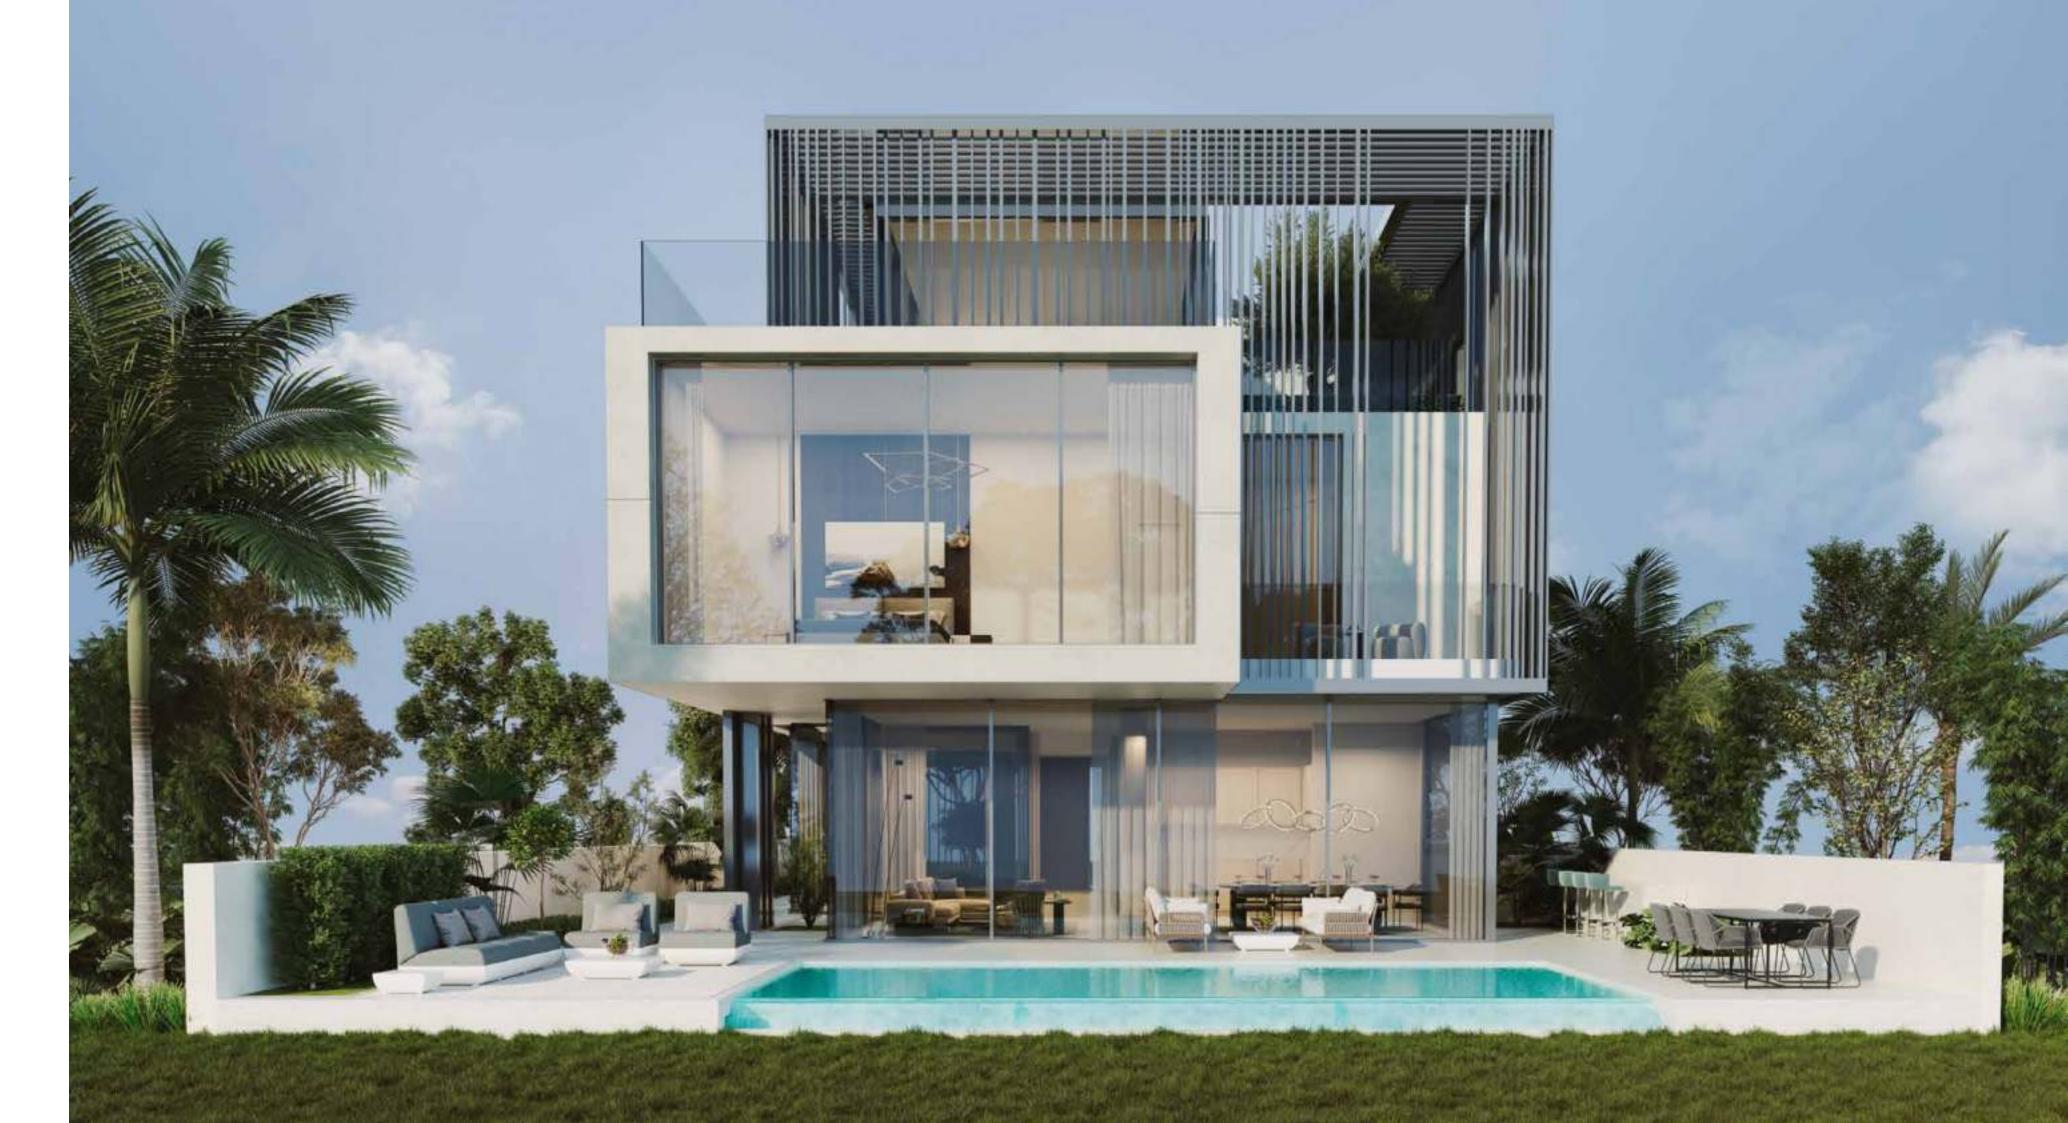

# WHERE EXCLUSIVE, IS EXCLUSIVELY YOURS

Touch the sky with your toes in the grass from the luxury of your sanctuary within a sanctuary, Utopia. Twenty-seven exquisite, contemporary resort-style villas featuring everything you could ever want from even the most indulgent of escapes.

Each residence enjoys its own private infinity pool, basement entertainment arena, home cinema, water features, gym, spa...the list is as endless as the potential for a truly unique living experience steeped in the carefree bliss of a perpetual holiday.

# CHANGE YOUR PERCEPTION OF SPACE & SELF

Geometric lines, natural, locally-sourced woods and cool metals. Each Utopia urban resort villa is a celebration of contemporary aesthetics where natural light is valued as highly as privacy, sweeping golf course or lake views and refreshing breezes.

Inspired by artistic, modern pavilions, the villas have been designed to resonate with your very soul, featuring high ceilings, indigenous foliage and stark forms complemented by flowing, organic shapes as well as rich marbles.