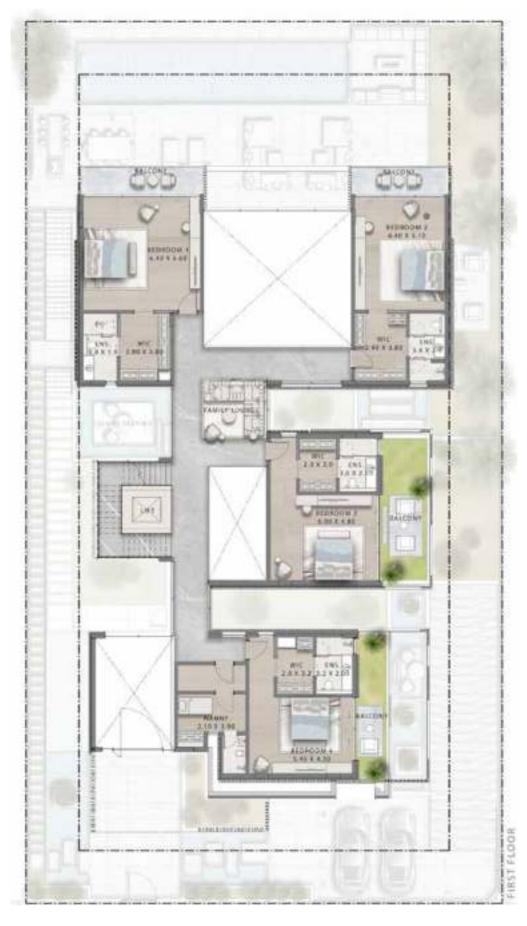

### 6-BEDROOM VILLA

V1000

BASEMENT

FIRST FLOOR

A CONTEMPORARY HAVEN OF YOUR OWN DEVICE

Utopia has three distinct villa typologies, ranging from five to seven spacious ensuite bedrooms where tranquil vistas of greenery or water greet you. Within, show kitchens give way to grand dining rooms and cosy family areas, intimate nooks and areas to entertain friends, loved ones or simply, yourself.