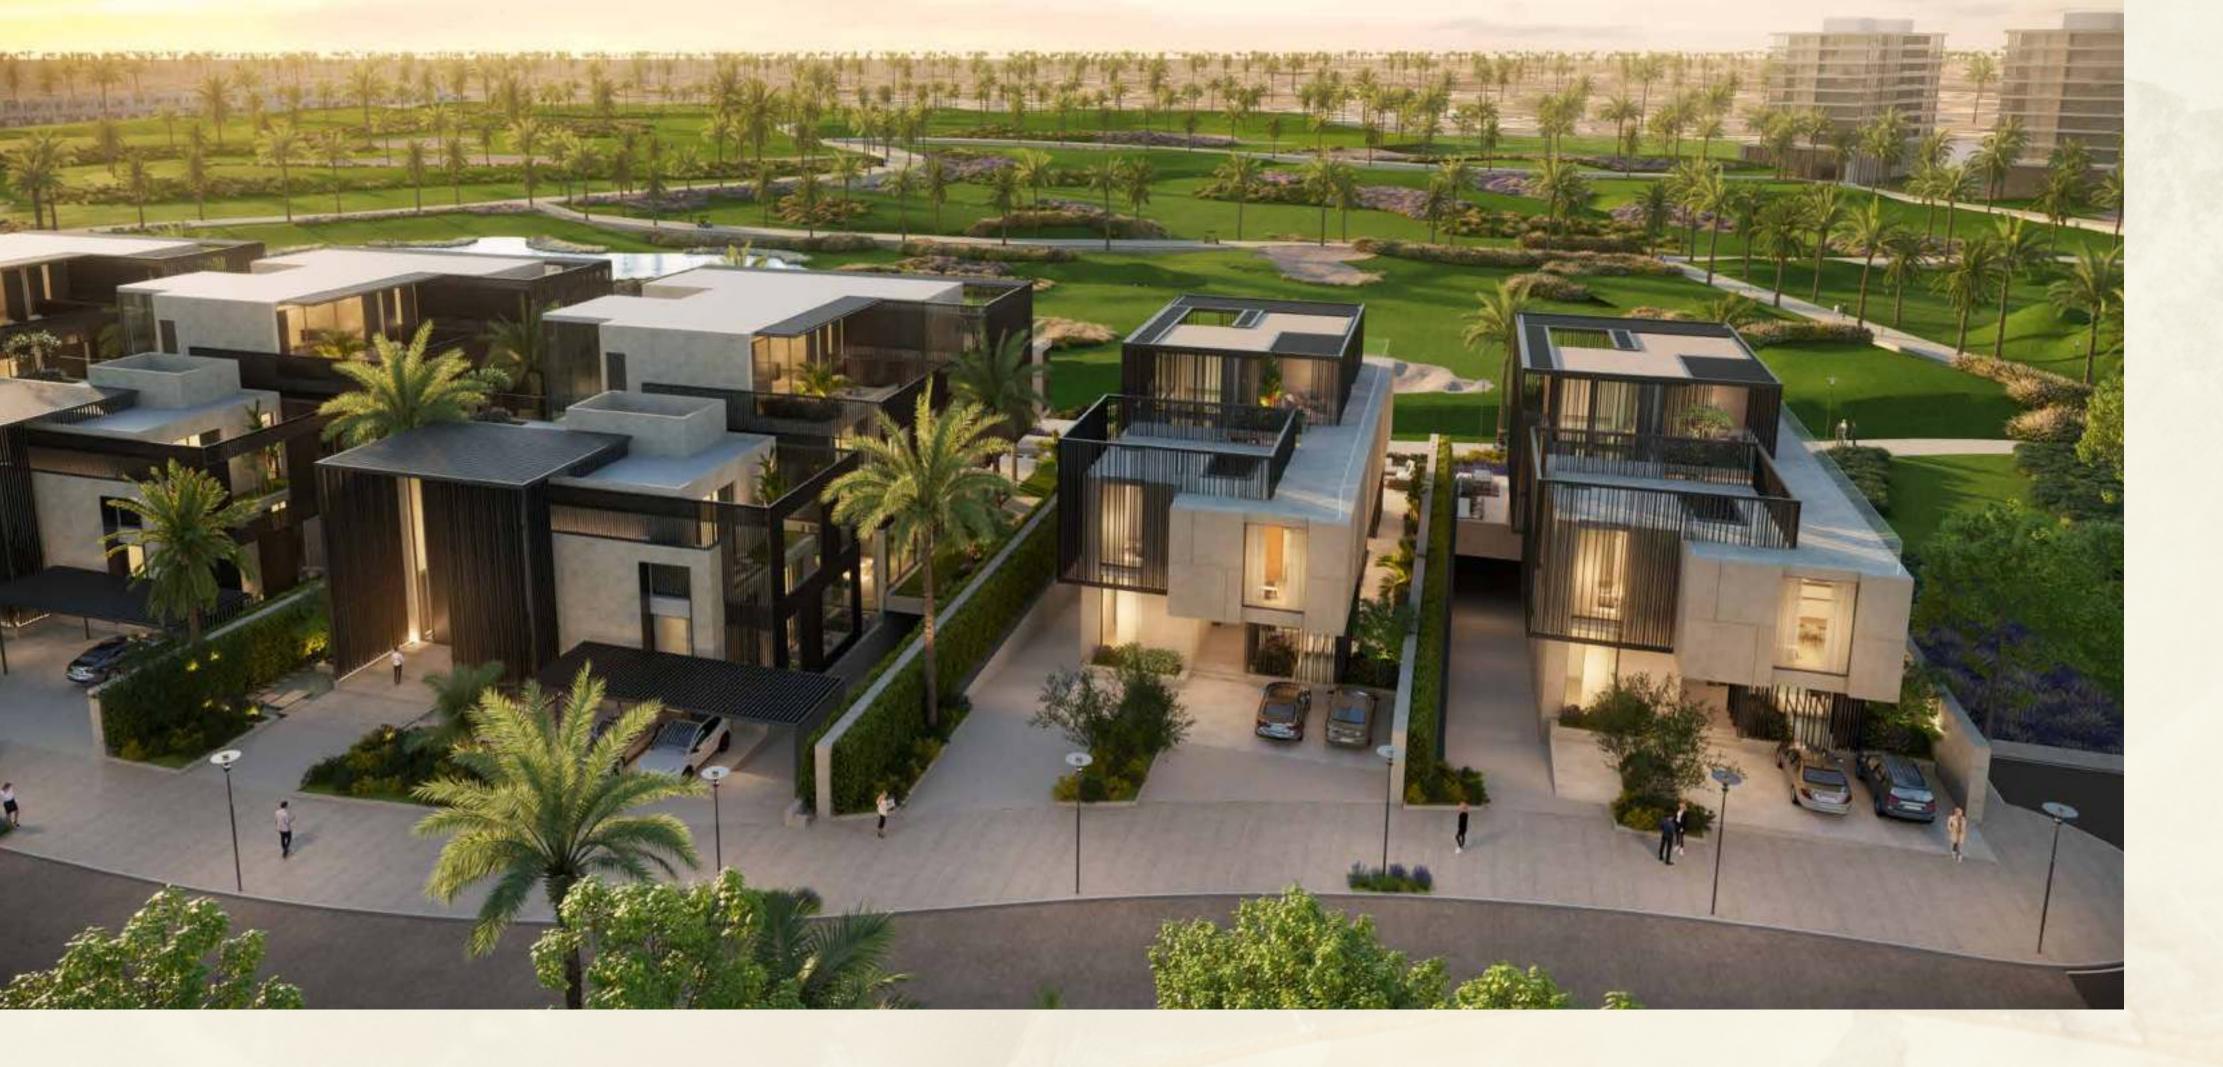

# UTOPIA

URBAN RESORT VILLAS

ТО

Utopia villas are situated in a secluded enclave within DAMAC Hills, yet wellconnected to the incredible amenities of the established, 42 million sqft community.

From DAMAC Mall to the acclaimed Trump International Golf Club, Dubai, stables, skate park, Malibu Bay wave pool, luxury dining and entertainment options, multi-sports amenities and more.

### CLUSTERS