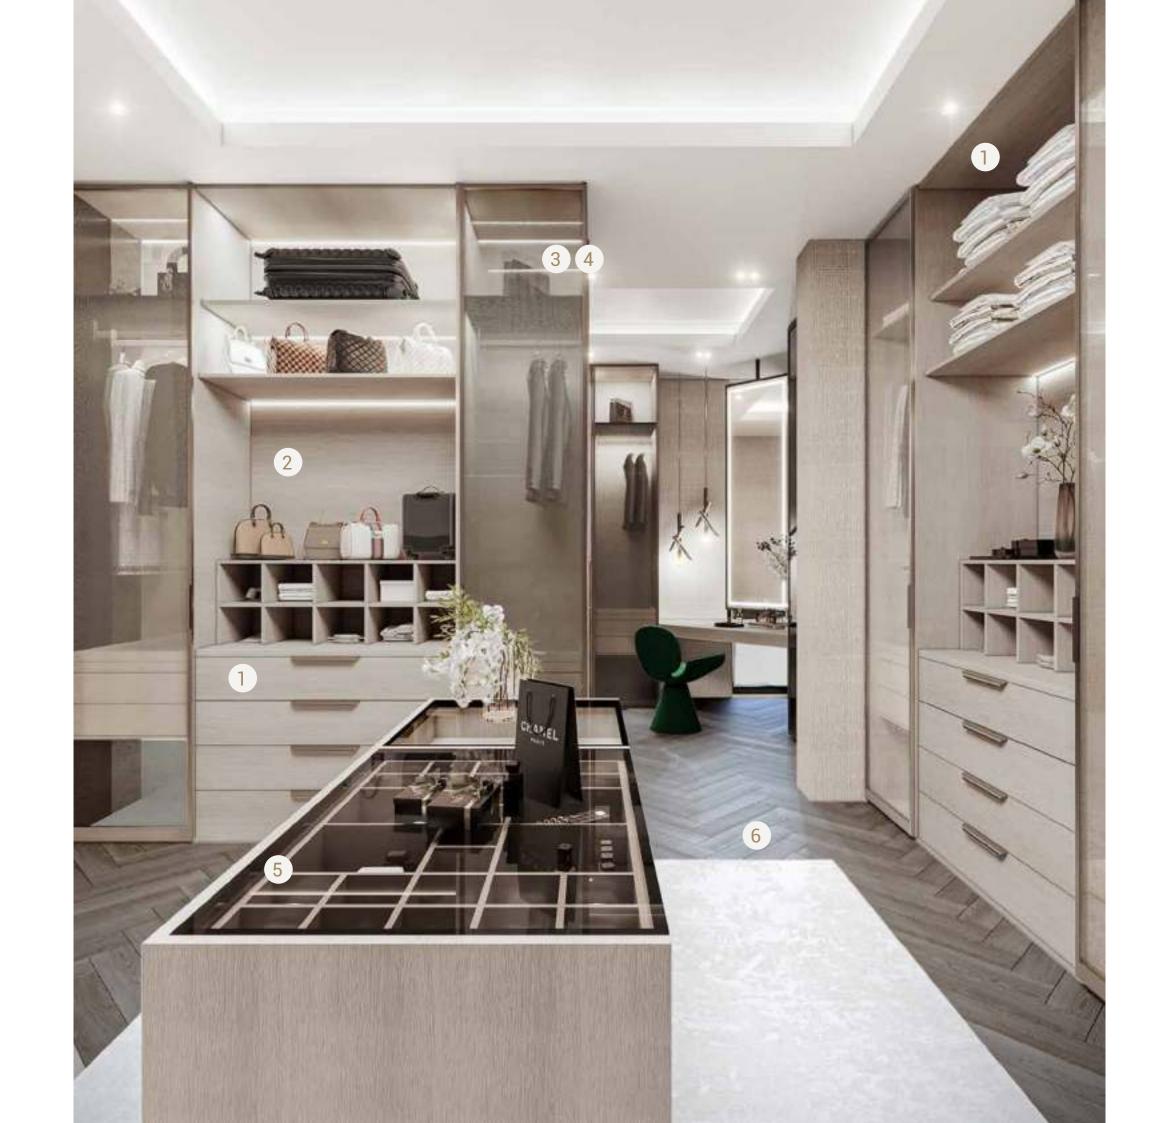

# V1000 WALK-IN CLOSET

Textured Wallpaper

Brushed Bronze Metal

Mesh Glass

# V75 WALK-IN CLOSET

Timber Veneer

Textured Wallpaper

Mesh Glass

Brushed Bronze Metal

Tinted Glass

Parquet Flooring

Textured Wallpaper

# V 5 5 WALK-IN CLOSET

Timber Veneer

Mesh Glass

Brushed Bronze Metal

Tinted Glass

Parquet Flooring

Faux Suede Fabric

Bronze Mirror