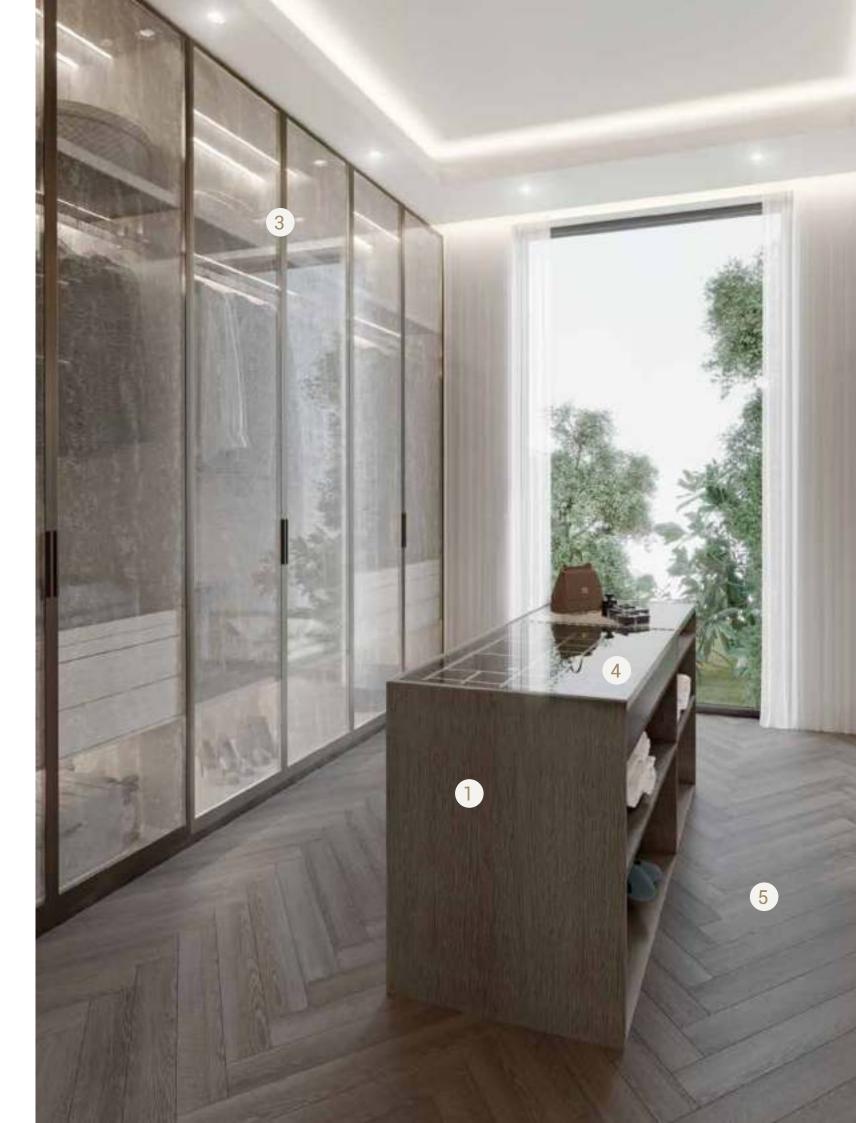

# V1000 WALK-IN CLOSET

Textured Wallpaper

Brushed Bronze Metal

Mesh Glass

### Textured Glass

Parquet Flooring

Serpentine Marble

Nero Marquina Porcelain Tile

Fluted Timber

Parquet Flooring